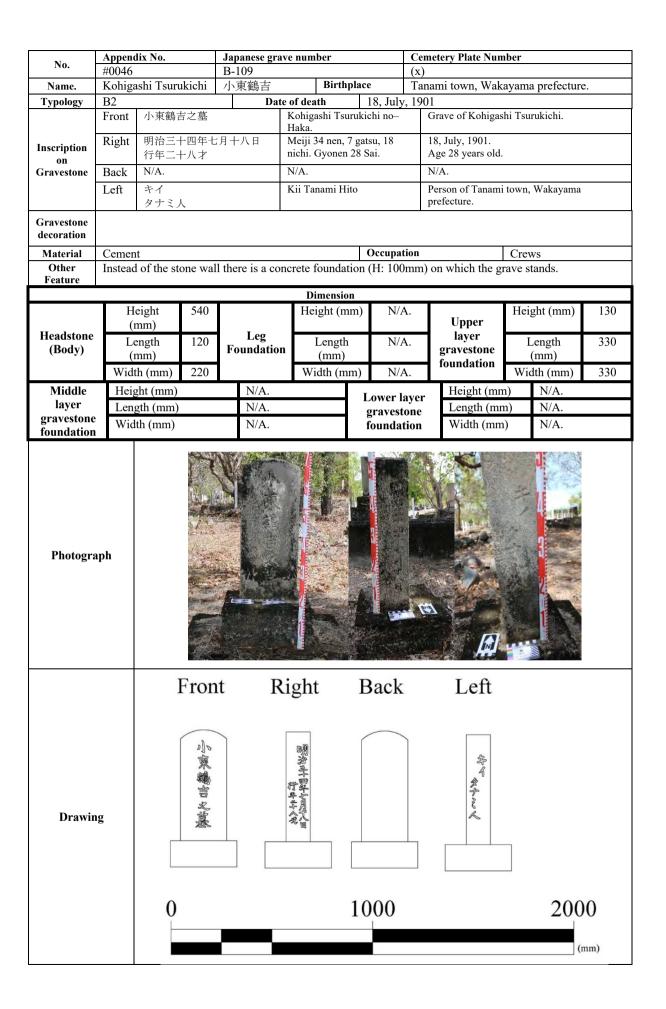

|                           |         | 以() 排海 (P      |           |
|                       |            | I                          | Fron    | t                 | R      | ight                             |           |        | Bac        | k                         |         | Left           |           |
| Drawing               |            |                            | 加治安成鄭之墓 |                   | 3      | 明治平田平七月千日                        |           |        |            |                           |         | \$9 \$7 EX     |           |
|                       |            | 0                          |         |                   | 1      | 000                              | 2000 (mm) |        |            |                           |         |                |           |





| No.                   | Append  | lix No.      |        | Japanese gr                  | ave num    | ber                                        | Cen                      | netery Plate Nun                | nber                |            |
|-----------------------|---------|--------------|--------|------------------------------|------------|--------------------------------------------|--------------------------|---------------------------------|---------------------|------------|
| No.                   | #0048   |              |        | B-133                        |            |                                            | 662                      |                                 |                     |            |
| Name.                 | _       | Sadajiro     |        | 荻