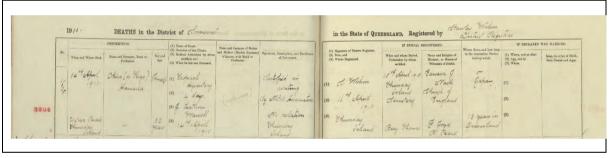

## The first foreign pearl labourers

The initial Australian pearling industry exploited Indigenous Australians as pearl labourers. Five hundred and fourty-nine Indigenous Australian labourers are recorded as working in the north-east Australian pearling industry in 1884 (Balint 2012:547; Ganter 1994:42–45; Yamanouchi 2009:148). Increased pearl shell demand drove the demand for an increased number of pearl divers, and the industry gathered Indigenous Australian peoples from increasingly distant areas. Depletion of pearl shell resources in shallow areas necessitated exploration of deeper areas. As a result, around the 1870s, when the full-dress, helmeted diving system was introduced into the pearling industry, the main source of pearling labour was changed from Indigenous Australian to South Sea islanders and Southeast Asians (Balint 2012:548; Matsumoto 2002:175; Paterson and Veth 2020:4). Chinese people, who began immigrating to Australia during the 1840s goldrushes, were also employed in the Australian pearling industry due to workforce shortages (Bach 1955:77; Harrison 1988:197–198; Murakami 2000:168; Ramsay 2004:35–59; Sherington 1990:66; Takeda 1981:24–25).

As the pearling industry shifted to diving as the main means of pearl hunting, the number of Asian labourers—Filipino, 'Malay', Indian, Japanese and Chinese—increased (Choo 2011:466–467, 469; Harrison 1988:197–198; Matsumoto 2001:11; Takeda 1981:26–28) (Table 1).

| Ethnicity               | population | No. the housing | No. owned luggers |
|-------------------------|------------|-----------------|-------------------|
| British (White pearler) | 484        | 209             | 179               |
| Japanese                | 505        | 21              | 37                |
| Filipino                | 560        | 2               | 5                 |
| Malay                   | 474        | 3               | 9                 |
| Indian                  | 207        | 1               | 4                 |
| Chinese                 | 52         | 6               | -                 |
| Pacific Islanders       | 544        | 2               | 8                 |
| Indigenous Australian   | 68         | -               | -                 |

Table 1. The early settlement population ratio at Thursday Island in 1894 (Hattori 1894:28; Matsumoto 2001:11)