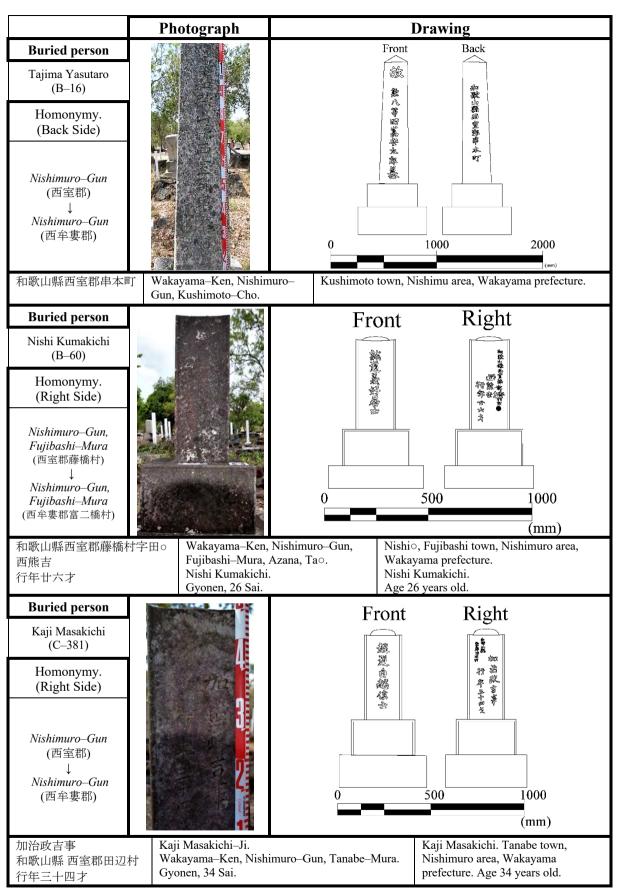

imilar (Figure 139). Those graves are concentrated in Section B (Figure 140 and 141).

There are several instances of incorrectly worded Japanese gravestone inscriptions at Thursday Island, likely indicating error on the part of a certain transcriber (who was different from the provider and unfamiliar with certain birthplaces in Japan), rather than low literacy across the immigrant community generally. Note also that all gravestones with errors are for pearl labourers, and there may be some connection between occupation and gravestone inscription error (Table 28).



Figure 136. Japanese gravestone with wrong inscription of Missing letter, 'Yama' (山). Photograph by Masafumi Sato.



Figure 137. Japanese gravestones with wrong word of Missing letter, 'Ro' (婁). Photograph by Masafumi Sato.



Figure 138. Japanese gravestones inscribed with incorrect words which are same pronunciation but different characters. Photograph by Masafumi Sato.



Figure 139. Japanese gravestone inscribed with wrong word of Literal error. Photograph by Masafumi Sato.

| No.   | Name               | Birthplace               | Occupation              | Gravestone<br>Typology | Type of wrong word | Year<br>of<br>Death |
|-------|--------------------|--------------------------|-------------------------|------------------------|--------------------|---------------------|
| A-41  | Kumamoto Toyomatsu | Wakayama<br>Shionomisaki | Diver                   | A2b2b2                 | Missing<br>letter  | 1895                |
| В-3   | Wada Tamisuke      | Wakayama<br>Shionomisaki | Diver                   | A