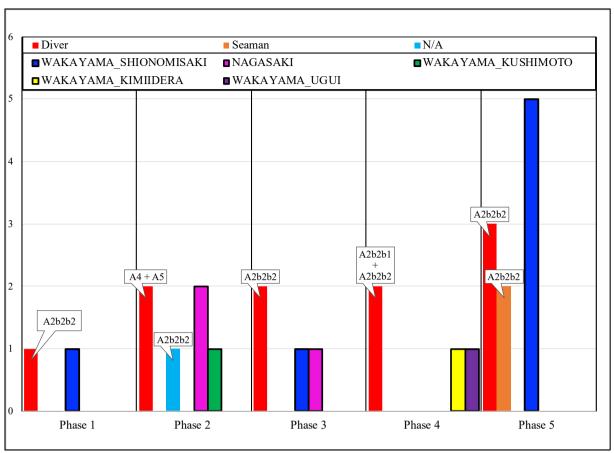

- 1. Protestant graves of the early aristocracy;
- 2. Protestant graves;
- 3. Roman Catholic graves;
- 4. Islamic graves of Indonesian, Malaysian and Pacific Islanders;
- 5. Islamic graves of Europeans;
- 6. Pacific Islander graves;
- 7. Protestant graves of early Europeans; and
- 8. Shinto graves of Japanese

There are approximately 700 graves of Japanese pearl labourers and their families in the Thursday Island Historical Cemetery, which comprise wooden grave markers and gravestones.

Previous surveys of the Japanese gravestones in the cemetery by Kyuhara Shuji, Matsumoto Hiroyuki, Mogi Masatoshi and Fumika detail their number and characteristics (Fukiura 1993:100–101). From 1 July to 13 September 1975, a Japanese research group conducted geographical and ethnological research in the Torres Strait and its islands. This research identified 177 gravestones made of granite or concrete and 96 wooden graves with legible inscriptions. In addition, this survey identified that 53% of the Japanese graves date to the 1920s, 28% to the 1930s and 8% to the 1940s. They found 252 pearl divers' graves, accounting for 50% of all Japanese graves on Thursday Island (Kyuhara 1977:77–78; Sugimoto 1976:386–390).

Figure removed due to copyright restriction.

Figure 10. The Thursday Island Historical Cemetery and Japanese gravestone sections. Created by Masafumi Sato based on the picture from Queensland Globe (https://qldglobe.information.qld.gov.au) provided by Queensland government

The Japanese graves are grouped into five sections of the cemetery, which are Sections A, B, C, D and E (Figure 10). The graves in Section A date from 1893 to 1897 and are situated on the northern slope of the Thursday Island Historical Cemetery. The Japanese graves in this area represent the graves of the earliest Japanese migrants and they are located among the gravestones of other ethnicities.

The other sections include graves dating from 1898 to 1939, and they are located approximately 200m downhill from the Section A. In sections B and C, there are nearly 600

graves, and they include a number of gravestones with traces of burning. Directly west of Section B lies Section D, which contains 13 Japanese graves dated 1939 to 1969. Directly south of the Section B is Section E, which yields five Japanese graves dated 1958. This Section is mostly occupied by unmarked graves (Kyuhara 1977:77–78; Sugimoto 1976:386–390).

### Ongoing conservation of the Japanese gravestones

As for the current condition of Japanese gravestones, there are ongoing conservation activities in the Thursday Island Historical Cemetery to preserve the Japanese graves. In July 2008, for example, two Japanese graves were fully restored during conservation work (Figure 12) (Grimwade 2008). In January 2019, the Japanese Government provided US\$685,000 to the Torres Strait Council for the ongoing conservation of the Japanese graves on Thursday Island. This included a provision of 300 marker posts for newly identified and previously unmarked graves (Figure 13) (Kushimoto Town Council 2019).

### Archaeological data collection on Thursday Island

The author of this thesis undertook field research on the Thursday Island Historical Cemetery from 16 to 27 November 2020. The author was assisted by Murray Sailor (also known as Steven), a local staff member of Torres Shire Council. This field research set out to record and investigate Japanese pearl divers' gravestones in the cemetery and included some gentle clearing of the graves for this study by removing vegetation and weeds. The author and Steven took measurements to delineate the size of the graves, categorised them for typological analysis, and carried out photographic recording for 3D photogrammetry and GIS analysis.

### Cleaning of the individual graves

Despite ongoing conservation efforts, the Japanese gravestones at Thursday Island are impacted by natural processes, which include damage from by trees, insects, grass and dead leaves, as well as the tropical climatic conditions of the region. The grave of Taguchi Ryuzo, for example, was covered with a nest of white ants (Figure 14). The research team removed the white ants, and the gravestone was cleaned as much as possible to get full access to the monument and allow for detailed recording.