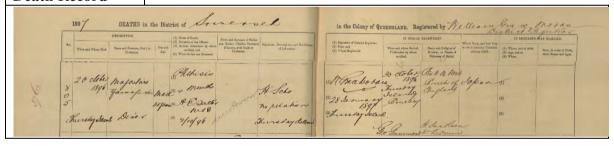

## The first foreign pearl labourers

The initial Australian pearling industry exploited Indigenous Australians as pearl labourers. Five hundred and fourty-nine Indigenous Australian labourers are recorded as working in the north-east Australian pearling industry in 1884 (Balint 2012:547; Ganter 1994:42–45; Yamanouchi 2009:148). Increased pearl shell demand drove the demand for an increased number of pearl divers, and the industry gathered Indigenous Australian peoples from increasingly distant areas. Depletion of pearl shell resources in shallow areas necessitated exploration of deeper areas. As a result, around the 1870s, when the full-dress, helmeted diving system was introduced into the pearling industry, the main source of pearling labour was changed from Indigenous Australian to South Sea islanders and Southeast Asians (Balint 2012:548; Matsumoto 2002:175; Paterson and Veth 2020:4). Chinese people, who began immigrating to Australia during the 1840s goldrushes, were also employed in the Australian pearling industry due to workforce shortages (Bach 1955:77; Harrison 1988:197–198; Murakami 2000:168; Ramsay 2004:35–59; Sherington 1990:66; Takeda 1981:24–25).

As the pearling industry shifted to diving as the main means of pearl hunting, the number of Asian labourers—Filipino, 'Malay', Indian, Japanese and Chinese—increased (Choo 2011:466–467, 469; Harrison 1988:197–198; Matsumoto 2001:11; Takeda 1981:26–28) (Table 1).

| Ethnicity               | population | No. the housing | No. owned luggers |
|-------------------------|------------|-----------------|-------------------|
| British (White pearler) | 484        | 209             | 179               |
| Japanese                | 505        | 21              | 37                |
| Filipino                | 560        | 2               | 5                 |
| Malay                   | 474        | 3               | 9                 |
| Indian                  | 207        | 1               | 4                 |
| Chinese                 | 52         | 6               | -                 |
| Pacific Islanders       | 544        | 2               | 8                 |
| Indigenous Australian   | 68         | -               | -                 |

Table 1. The early settlement population ratio at Thursday Island in 1894 (Hattori 1894:28; Matsumoto 2001:11)