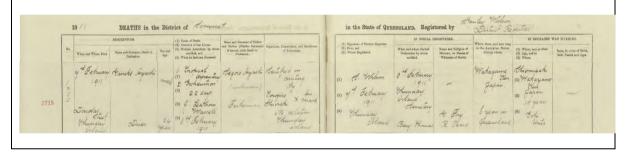

--|-------|--------------|-----|------------------------------------|------------|--------------------|--------------|--|
| #0114        | C-35  | C-355        |     | Hayashi Jisuke                     |            | 905                |              |  |
| Typology     | Heig  | Height (mm)  |     | ength (mm)                         | Width (mm) |                    | Dead of Year |  |
| A2b2b2       | 755   |              | 30  | 05 305                             |            |                    | 1911         |  |
| Occupation   | Diver | Birthplace   | ;   | Uwano, Shionomisaki town, Wakayama |            |                    |              |  |
|              |       |              |     | prefecture.                        |            |                    |              |  |





| Appendix No | Appendix No, Japanese grave |                | anese grave | No.         | Name                              |            | Cemetery plate No. |              |
|-------------|-----------------------------|----------------|-------------|-------------|-----------------------------------|------------|--------------------|--------------|
| #0115       |                             | C-368          |             |             | Hiramatsu Buntaro                 |            | 973                |              |
| Typology    | -                           | Height (mm)    |             | Length (mm) |                                   | Width (mm) |                    | Dead of Year |
| A2b2b2      | ,                           | 700            |             | 275         |