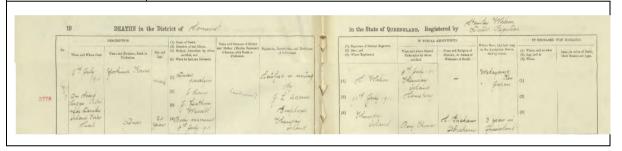

Figure 43. A Japanese gravestone inscribed with wrong word. This case is lack of word. The picture in left is an incorrect inscription; 'Nishimu' (西牟) while the picture in right is a correct inscription; 'Nishimuro' (西牟婁). Photograph by Masafumi Sato.