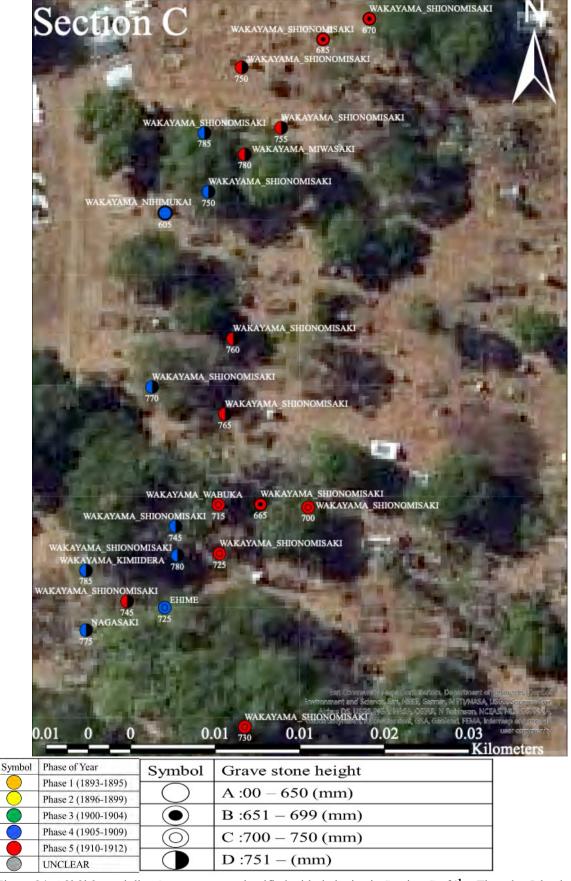

| Figure 44. The year of death record on the Japanese gravestones                                               |
|---------------------------------------------------------------------------------------------------------------|
| Figure 45. Graph of the death rate of the Japanese migrants in each time period54                             |
| Figure 46. The birthplace record on the Japanese gravestones ······55                                         |
| Figure 47. Death record of Yamashita Katsusaburo (A–8)······55                                                |
| Figure 48. Japanese gravestone locations at Section A of the Thursday Island Historical  Cemetery             |
| Figure 49. Japanese gravestone locations at Section B of the Thursday Island Historical  Cemetery             |
| Figure 50. Japanese gravestone locations at Section C of the Thursday Island Historical  Cemetery             |
| Figure 51. Type A1 gravestone locations in the Thursday Island Historical Cemetery62                          |
| Figure 52. Type A2 gravestones provided with the leg foundation locations63                                   |
| Figure 53. Pie chart showing the birthplaces of non-decorated Type A2 gravestones66                           |
| Figure 54. Pie chart showing occupation of non-decorated Type A2 gravestone66                                 |
| Figure 55. Non-decorated Type A2 gravestone locations in Section A of the Thursday Island Historical Cemetery |
| Figure 56. Non-decorated Type A2 gravestone locations in Section B of the Thursday Island Historical Cemetery |
| Figure 57. Non-decorated Type A2 gravestone locations in Section C of the Thursday Island Historical Cemetery |
| Figure 58. Type A3 gravestone locations in Section B and C of the Thursday Island Historical Cemetery         |
| Figure 59. Type A4 gravestone locations in the Thursday Island Historical Cemetery73                          |
| Figure 60. Type A5 gravestone location in the Thursday Island Historical Cemetery75                           |
| Figure 61. Type A6 gravestone locations in Section B and C of the Thursday Island Historical Cemetery         |
| Figure 62. Type B1 gravestone locations in Sections B and C of the Thursday Island Historical Cemetery        |