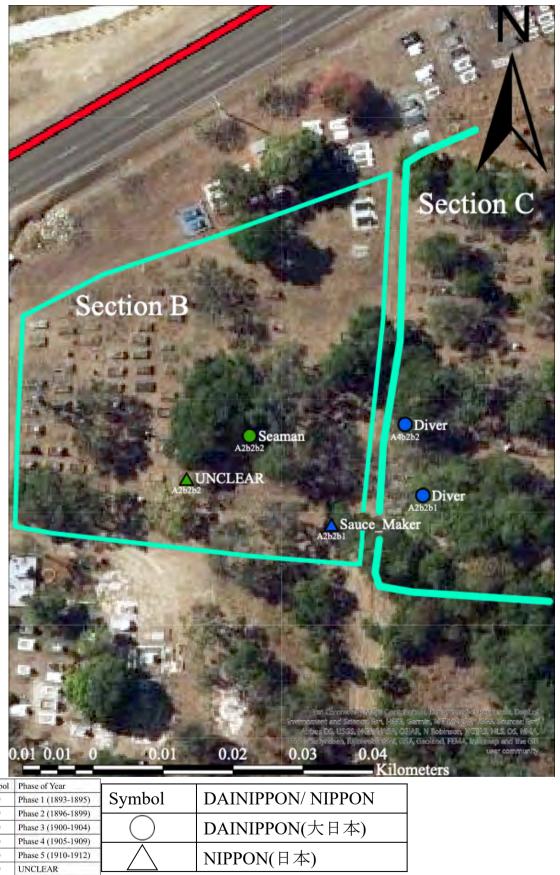

pagoda(A1) and the Japanese pagoda (A1'), the frame process with line (A2), none of the frame process with line (A3) and Buddhist sculpture processed front (A4). Type B is a gravestone having rectangular prism body and arch-shaped head. This gravestone is shorter length than its width and has a process at every side of gravestone. Type C is rectangular prism shape. There are three forms which are peak shaped head, such as quadrangular pyramid shaped head (C1), trapezoidal processed head (C2) and flat shaped head (C3). Type D is a gravestone of the rectangular prism body and roof process head. Type E is a gravestone having triangle shaped head. Type F is a natural stone type of gravestone. Type G is the Buddhist pagoda; called 'Gorinto' (玉輪塔). Type H is the Japanese pagoda; called 'Hokyointo' (宝篋印塔). Type I is stone tablet type of gravestone which is found in West Japan, Kansai area. This gravestone is different form Type E at the point of having two horizontal straight lines in-between head and body of the gravestone. Type J is the Japanese seamless pagoda; called 'Muhoto' (無縫塔). Type K is stone tablet type of gravestone, which is found in East Japan, Kanto area. This gravestone has two arc lines at the front. Type L is a gravestone having a roof which is provided with one stone material.

Figure removed due to copyright restriction.

Figure 8. Tanigawa's classification of Japanese gravestones (Tanigawa 1988:26-30).

Tanigawa's classification of Japanese gravestones is based on gravestones dating to the Edo period, from the seventieth to nineteenth centuries (Tanigawa 1988:26–30). Type A is Japanese pagoda. In this type of gravestone, there are three forms which are Buddhist pagoda (A1), called 'Gorinto' (五輪塔), Japanese pagoda (A2), called 'Hokyointo' (宝箧印塔) and Japanese seamless pagoda (A3), called 'Muhoto' (無縫塔). Type B is a gravestone having triangle shaped head. There are two forms which are arc-shaped back (B1) and flat shaped back (B2). Type C is arc-shaped back, and Buddhist sculpture processed on front surface.

Type D is a gravestone having arch-shaped head. There are two forms which are arc-shaped back (D1) and flat shaped back (D2). Type E is a gravestone having rectangular prism body. There are three forms which are quadrangular pyramid shaped head (E1), trapezoidal processed head (E2) and flat shaped head (E3). Type F is a gravestone of the rectangular prism body and roof process head. Type G is another shaped gravestone.

Figure removed due to copyright restriction.

Figure 9. Tokitsu's classification of Japanese gravestones (Tokitsu 1998:82-89).

Tokitsu's classification of Japanese gravestones is based gravestones dating from the seventeenth to the twentieth centuries in the Akizuki Castle Town in the Fukuoka Prefecture in Northern Kyushu (Tokitsu 1998:74–96). Type A is stone tablet type of gravestone which has a triangle shaped head. The stone tablet type of gravestone is divided into four forms with back shape of gravestone and frame process at the front. Type A1 is arc process of back and has a same size of room at top and bottom of frame process. Type A2 is also arc process of back, and the size of room around the frame process is smaller than Type A1. Type A3 is also arc process of back, and the size of room around top of the frame process is smaller than its bottom, which the top of frame process is provided along the head shape of the gravestone. Type A4 is flat back process of gravestone and the size of room around the frame process is