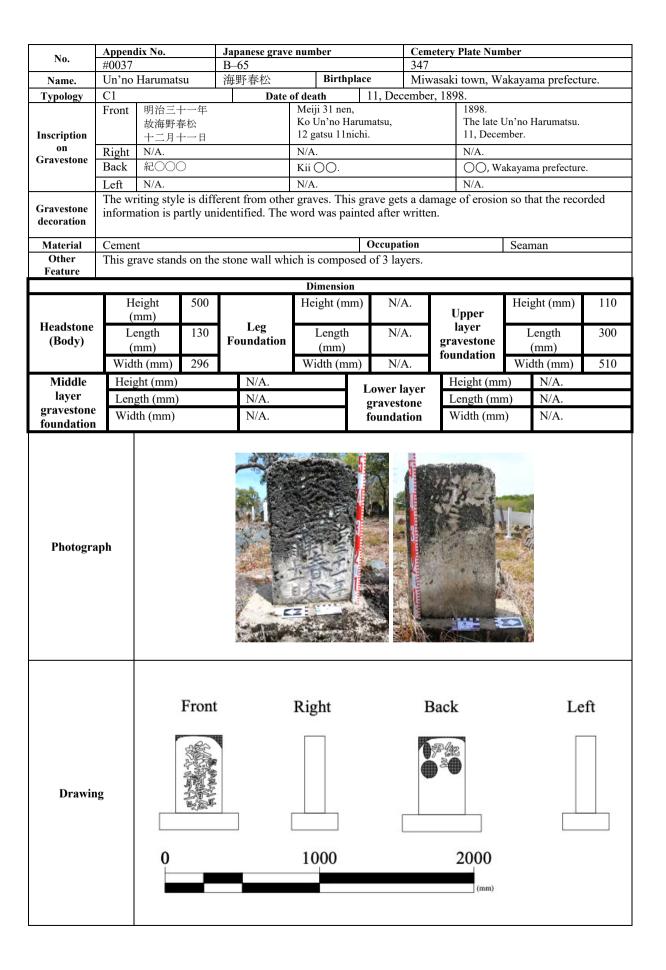

|                                          | 3                               | Drawin     |



| No. Name.             | #0038         |                         |            |               | numb           |                                   |                          | etery Pla |                |                                       |           |
|-----------------------|---------------|-------------------------|------------|---------------|----------------|-----------------------------------|--------------------------|-----------|----------------|---------------------------------------|-----------|
|                       |               |                         |            | <b>3</b> –67  |                |                                   | 333                      |           |                |                                       |           |
|