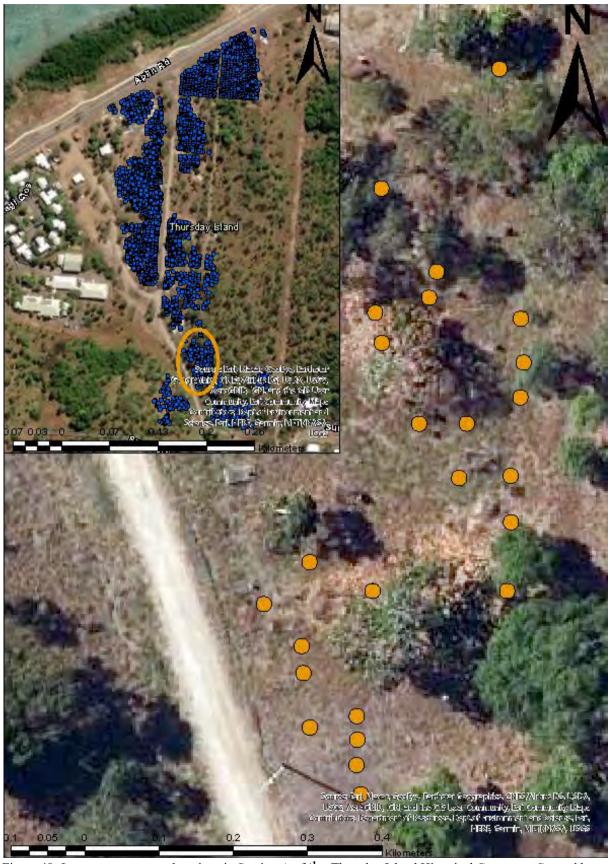

Japanese gravestones. Photograph by Masafumi Sato.



Figure 45. Graph of the death rate of the Japanese migrants in each time period.



Figure 46. The birthplace record on the Japanese gravestones. Photograph by Masafumi Sato.



Figure 47. Death record of Yamashita Katsusaburo (A–8).

Relationship between gravestone typology and buried person's information

This thesis conducted typological classification of the Japanese gravestones. The selected gravestones are dated during the end of nineteenth to early twentieth centuries and distributed in Sections A, B and C of the Thursday Island Historical Cemetery (Figures 48, 49 and 50).

This section discusses the relationships between the gravestone typology and buried people's information, such as year of death, birthplace, and occupation.



Figure 48. Japanese gravestone locations in Section A of the Thursday Island Historical Cemetery. Created by Masafumi Sato based on the picture from Queensland Globe (https://qldglobe.information.qld.gov.au) provided by Queensland government.



Figure 49. Japanese gravestone locations in Section B of the Thursday Island Historical Cemetery. Created by Masafumi Sato based on the picture from Queensland Globe (https://qldglobe.information.qld.gov.au) provided by Queensland government.



Figure 50. Japanese gravestone locations in Section C of the Thursday Island Historical Cemetery. Created by Masafumi Sato based on the picture from Queensland Globe (https://qldglobe.information.qld.gov.au) provided by Queensland government.

There are six gravestones of Type A1, rectangular prism shaped