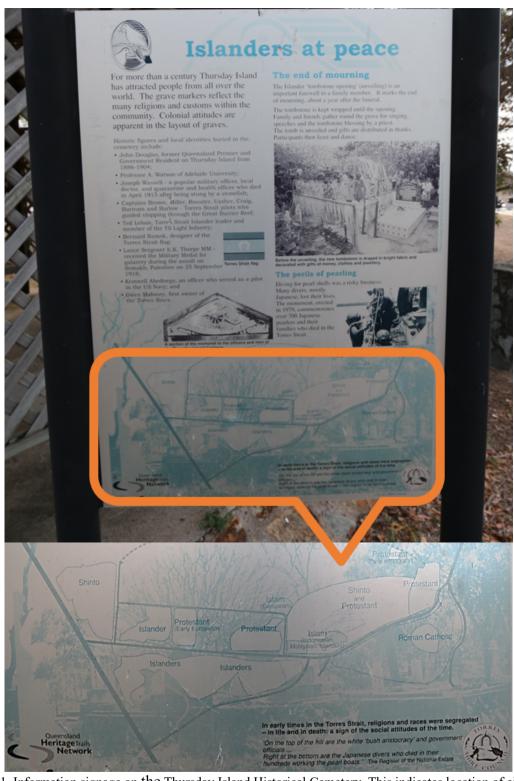

(Ii and Aoki 2012:4). This section discusses the cultural relationships between Japanese immigrants at Thursday Island and Japan. According to several studies, the Japanese immigrant community on Thursday Island maintained their traditional customs and cultural practices, though several Japanese cultural materials and records show customs unique to this community. First, it was recorded that this society celebrated the birthday of the Japanese Empire in 1905 and went into mourning for the death of the Japanese emperor in 1915, indicating continued practice of traditional Japanese customs (Hattori 1894:49; Jones 2002:93-94; Gibson-Wilde 1996:29). Further, it is recorded that they continued the traditional festival, Shinju-Sai (pearling festival) (Nagata 2002:26; Marumoto 2001:422). Several traditional Japanese pearl diver songs were sung up until the 1930s, with Japanese-originated revisions of traditional songs being adopted as news of such revisions reached Thursday Island (Konishi 2004:46–65; Hayword 2001). Those traditional customs were preserved by the Japanese immigration group 'Ugui-Seinen-Dan' (字久井青年団) which was established in 1913, organised cultural activities and record cultural happenings. This recorded data disappeared during World War II, though we have data from another group recording community members' cultural backgrounds (Ogawa 1976:181-183). Archaeological research has also identified other practices of Japanese culture on Thursday Island. The bathhouse at Thursday Island was built in the typical Japanese style (Grimwade 2004:379–386; Kyuhara 1977:80; Sugimoto 1983:191–192) (Figure 6), and the Japanese immigration association hall was built using traditional Japanese carpentry methods (Kyuhara 1977:80; Sugimoto 1976:391, 1983:191–192). The influence of the host culture has also been noted in several post-nineteenth century Japanese gravestones at Thursday Island (Kyuhara 1977:77–78; Shnukal and Ramsay 2004:41; Sissons 1979:19; Sugimoto 1976:390). Although most Japanese immigrants at Thursday Island were Buddhist, there was no Buddhist temple, so the funeral style of this community followed the local style of burial rather than Buddhist-style cremation (Hattori 1894:7). Besides the blend of traditions resulting from different birthplaces of community members, there was also a fusion of cultures, with food, language and lifestyle derived from Western customs. Japanese pearl labourers also brought these back to their hometowns (Sisson 1979:18–19; Yamauchi 2012:47–49).