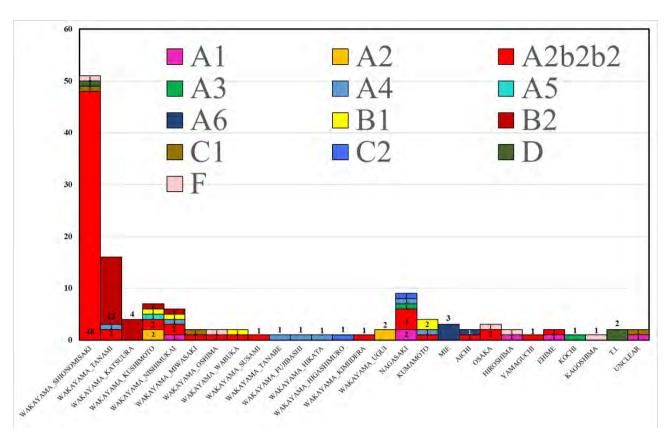

C of the Thursday Island Historical Cemetery. Created by Masafumi Sato based on the picture from Queensland Globe (https://qldglobe.information.qld.gov.au) provided by Queensland government.



Figure 98. Chart of the Japanese buried people's birthplace whose gravestones were provided during the Meiji period.



Figure 99. Birthplace and occupation of Japanese migrants in Thursday Island during the Meiji period (1868-1912).



Figure 100. Chart of Japanese migrant's birthplace and occupation from 1868 to 1912. There are three graves established after 1912 though they died before 1912. They are two people from Nishimukai town, Wakayama prefecture named Ikeda Yoshimatsu (unclear) and Nakayama Kinosuke (seaman) and another from Hiki town, Wakayama prefecture named Hamano Yozo (pearl diver).



Figure 101. Chart of the Japanese buried people's birthplace and their typology whose gravestones were provided during the Meiji period.



Figure 102. Chart of Japanese gravestone classification with their occupation and their typology on Thursday Island.

## Japanese gravestone providers

Sixty-two graves record the gravestone provider information on their headstone. Twenty gravestones were provided by the group 'Yushisha' (有志者). Their inscriptions use several writing styles: 14 gravestones from 'Yushisha–Kenshi' (有志者建之), three gravestones from 'Yushi–Kenshi' (有志建之), two gravestones from 'Yushisha–Ataru' (有志者中) and one gravestone from 'Yushisha' (有志者) (Figure 103). Those graves are comprised of several occupations and birthplaces, though their typologies are mostly non-decorated Type A