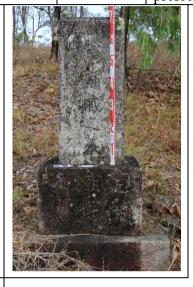

anese g | rave No.   | Name                    | Cemetery plate              | e No.        |  |
|--------------|------------|------------|-------------------------|-----------------------------|--------------|--|
| #0003        | A-10       |            | Sugimoto                | N/A                         |              |  |
|              |            |            | Yazo                    |                             |              |  |
| Typology     | Height (mr | n)         | Length (mm)             | Width (mm)                  | Dead of Year |  |
| A2b2b2       | 690        |            | 295                     | 295 300 189                 |              |  |
| Occupation   | Carpenter  | Birthplace | Uwano, Shio prefecture. | Shionomisaki town, Wakayama |              |  |





| Appendix No, | Japanese grave | Name        | Cemetery plate No. |              |  |
|--------------|----------------|-------------|--------------------|--------------|--|
|              | No.            |             |                    |              |  |
| #0004        | A-12           | Hamano      | 288                |              |  |
|              |                | Masakichi   |                    |              |  |
| Typology     | Height (mm)    | Length (mm) | Width (mm)         | Dead of Year |  |
| B2           | 540            | 120         | 225                | 1897         |  |
| Occupation   | Diver          | Birthplace  | Katsuura town, V   | Wakayama     |  |
|              |                |             | prefecture.        |              |  |





| Append