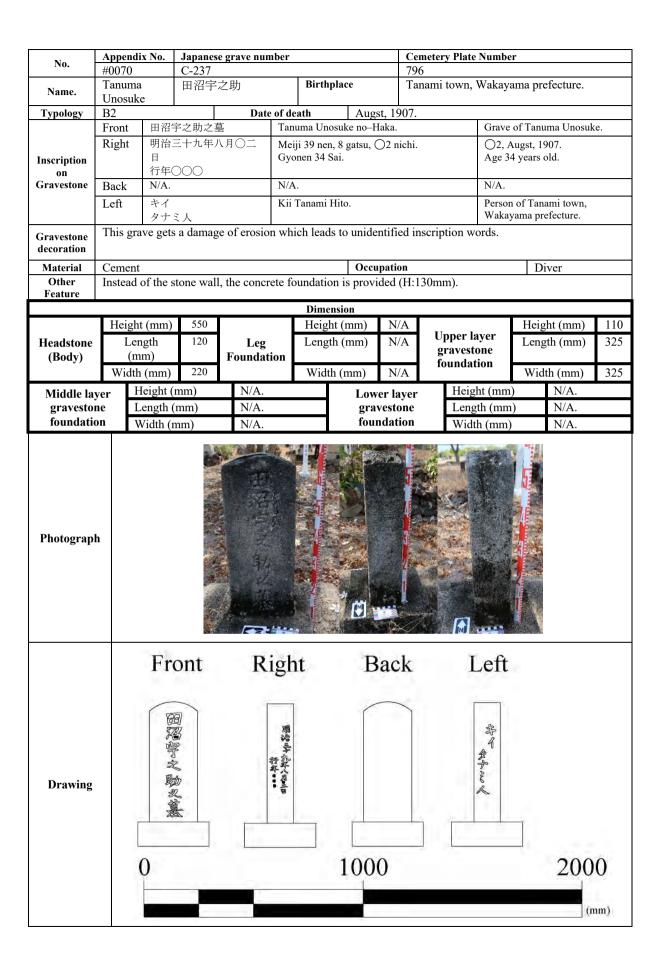

| 明治甲等胃合思       |          |           |               | 之宗 於 嚴 於 B 改 國 克 斯克     | から はない ないます はない ないかい かいかい かいかい かいかい かいかい かいかい かいかい |                             |
|                       |                | 0                                                         |              |                                | 10            | 000      |           |               |                         | 200                                                | 0                           |
|                       |                |                                                           |              |                                |               |          |           |               |                         | (1                                                 | mm)                         |



| No.                   | Append         | lix No.      |          | Japanese  | e grave     | number       |        |                     |         | ery Plat