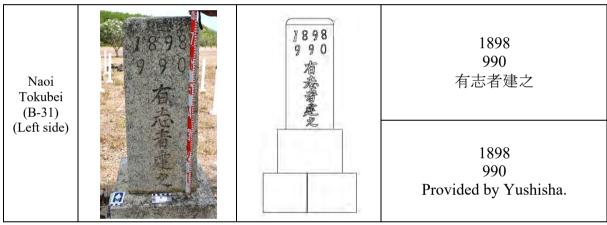

Figure 14. The Japanese pearl labourer gravestone of Taguchi Ryuzo before and after the removal of a nest of white ants and general cleaning. Photograph by Masafumi Sato.

### Overall dimensions and photography

This field research team used a measuring tape to get dimensions of the sites and photographed each gravestone in detail (see Appendix I). The Japanese gravestones mostly consist of three parts: headstone and a foundation made up of two different size stones (Figure 11). Some have a stone leg as a foundation and others have a foundation made up from three layers of stone below the headstone. Three general measurements were taken for each component of the gravestones: maximum height, width, and length (Figure 15), thus measuring the individual layers separately. The research team photographed the front, right, left and back of each gravestone, and took enough photos to create 3D models of each one. The catalogue sheets with descriptions, measurements, photographs, drawings, and 3D models can be found in Appendix I.