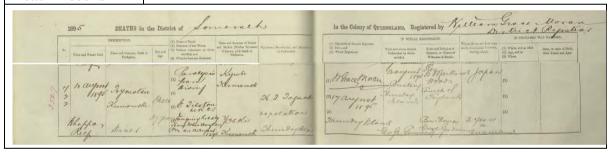

|
| #0014       | #0014 A-41                    |             |     | Kumamoto Toyomatsu 246  |            |                    |            |              |  |
| Typology    |                               | Height (mm) |     | Length                  | n (mm)     | Widt               | h (mm)     | Dead of Year |  |
| A2b2b2      |                               | 625         |     | 240 245                 |            | 245                |            | 1895         |  |
| Occupatio   | Occupatio Diver Bir           |             | Bir | thplac Izumo, Shionomis |            |                    | saki town, | Wakayama     |  |
| n e         |                               |             | e   |                         | prefecture |                    |            |              |  |





| Appendix  | Japane | se grave  | Name   | Name                   |      | Cemetery plate No. |                |  |
|-----------|--------|-----------|--------|------------------------|------|--------------------|----------------|--|
| No,       | No.    |           |        |                        |      |                    |                |  |
| #0015     | A-42   |           | Uodate | Chobei.                |      | (x)                |                |  |
| Typology  | Height | (mm)      | Length | (mm)                   | Widt | h (mm)             | Dead of Year   |  |
| A2b2b2    | 730    |           | 300    |                        | 300  |                    | 1895           |  |
| Occupatio | Diver  | Diver Bin |        | hplace Shionomisaki to |      | vn, Wakay          |