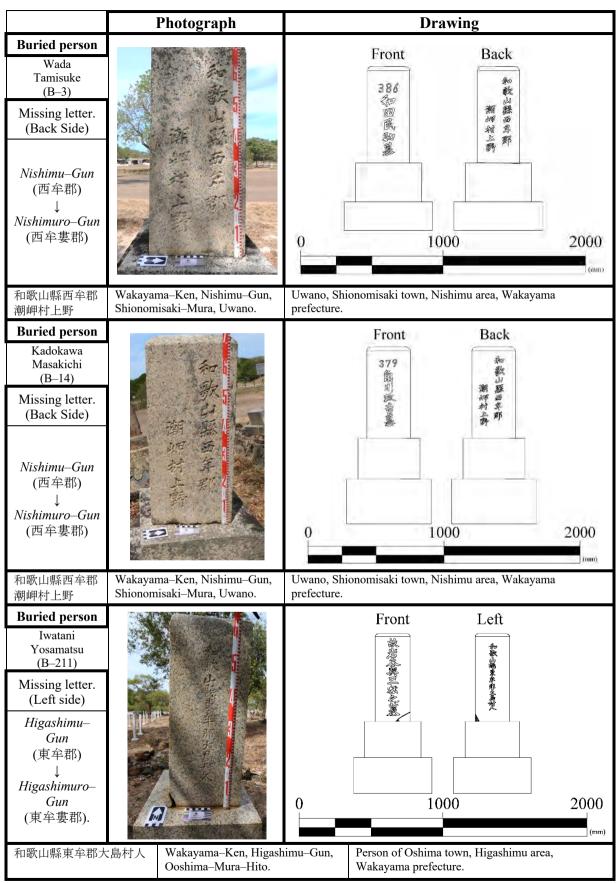

as 'Shiosaki' (潮崎), not 'Shionomisaki' (潮岬). This case is also error literacy even though those words sound similar (Figure 139). Those graves are concentrated in Section B (Figure 140 and 141).

There are several instances of incorrectly worded Japanese gravestone inscriptions at Thursday Island, likely indicating error on the part of a certain transcriber (who was different from the provider and unfamiliar with certain birthplaces in Japan), rather than low literacy across the immigrant community generally. Note also that all gravestones with errors are for pearl labourers, and there may be some connection between occupation and gravestone inscription error (Table 28).



Figure 136. Japanese gravestone with wrong inscription of Missing letter, 'Yama' (山). Photograph by Masafumi Sato.



Figure 137. Japanese gravestones with wrong word of Missing letter, 'Ro' (婁). Photograph by Masafumi Sato.



Figure 138. Japanese gravestones inscribed with incorrect words which are same pronunciation but different characters. Photograph by Masafumi Sato.



Figure 139. Japanese gravestone inscribed with wrong word of Literal error. Photograph by Masafumi Sato.

| No.   | Name               | Birthplace               | Occupation              | Gravestone<br>Typology | Type of wrong word | Year<br>of<br>Death |
|-------|--------------------|--------------------------|-------------------------|------------------------|--------------------|---------------------|
| A-41  | Kumamoto Toyomatsu | Wakayama<br>Shionomisaki | Diver                   | A2b2b2                 | Missing<br>letter