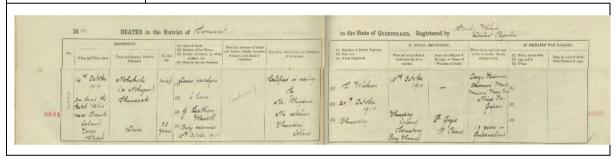

| Wrong word.                                                                                                                                                                                                                                                                                                                                                                                                                                                                                                                                                                                                                                                                                                                                                                                                                                                                                                                                                                                                                                                                                                                                                                                                                                                                                                                                                                                                                                                                                                                                                                                                                                                                                                                                                                                                                                                                                                                                                                                                                                                                                                                    |          | Correct writing style.                                                                                                                                                                                                                                                                                                                                                                                                                                                                                                                                                                                                                                                                                                                                                                                                                                                                                                                                                                                                                                                                                                                                                                                                                                                                                                                                                                                                                                                                                                                                                                                                                                                                                                                                                                                                                                                                                                                                                                                                                                                                                                       |  |  |
|--------------------------------------------------------------------------------------------------------------------------------------------------------------------------------------------------------------------------------------------------------------------------------------------------------------------------------------------------------------------------------------------------------------------------------------------------------------------------------------------------------------------------------------------------------------------------------------------------------------------------------------------------------------------------------------------------------------------------------------------------------------------------------------------------------------------------------------------------------------------------------------------------------------------------------------------------------------------------------------------------------------------------------------------------------------------------------------------------------------------------------------------------------------------------------------------------------------------------------------------------------------------------------------------------------------------------------------------------------------------------------------------------------------------------------------------------------------------------------------------------------------------------------------------------------------------------------------------------------------------------------------------------------------------------------------------------------------------------------------------------------------------------------------------------------------------------------------------------------------------------------------------------------------------------------------------------------------------------------------------------------------------------------------------------------------------------------------------------------------------------------|----------|------------------------------------------------------------------------------------------------------------------------------------------------------------------------------------------------------------------------------------------------------------------------------------------------------------------------------------------------------------------------------------------------------------------------------------------------------------------------------------------------------------------------------------------------------------------------------------------------------------------------------------------------------------------------------------------------------------------------------------------------------------------------------------------------------------------------------------------------------------------------------------------------------------------------------------------------------------------------------------------------------------------------------------------------------------------------------------------------------------------------------------------------------------------------------------------------------------------------------------------------------------------------------------------------------------------------------------------------------------------------------------------------------------------------------------------------------------------------------------------------------------------------------------------------------------------------------------------------------------------------------------------------------------------------------------------------------------------------------------------------------------------------------------------------------------------------------------------------------------------------------------------------------------------------------------------------------------------------------------------------------------------------------------------------------------------------------------------------------------------------------|--|--|
| Wada Tamisuke (B-3)                                                                                                                                                                                                                                                                                                                                                                                                                                                                                                                                                                                                                                                                                                                                                                                                                                                                                                                                                                                                                                                                                                                                                                                                                                                                                                                                                                                                                                                                                                                                                                                                                                                                                                                                                                                                                                                                                                                                                                                                                                                                                                            |          | Asari Kin'nojo (B-46).                                                                                                                                                                                                                                                                                                                                                                                                                                                                                                                                                                                                                                                                                                                                                                                                                                                                                                                                                                                                                                                                                                                                                                                                                                                                                                                                                                                                                                                                                                                                                                                                                                                                                                                                                                                                                                                                                                                                                                                                                                                                                                       |  |  |
| 和歌山縣西牟郡潮岬村上野                                                                                                                                                                                                                                                                                                                                                                                                                                                                                                                                                                                                                                                                                                                                                                                                                                                                                                                                                                                                                                                                                                                                                                                                                                                                                                                                                                                                                                                                                                                                                                                                                                                                                                                                                                                                                                                                                                                                                                                                                                                                                                                   |          | 和歌山縣西牟婁郡田並村<br>明治三十一年六月十六日                                                                                                                                                                                                                                                                                                                                                                                                                                                                                                                                                                                                                                                                                                                                                                                                                                                                                                                                                                                                                                                                                                                                                                                                                                                                                                                                                                                                                                                                                                                                                                                                                                                                                                                                                                                                                                                                                                                                                                                                                                                                                                   |  |  |
| Uwano, Shionomisaki town,<br>Nishimu (ro) area, Wakayama prefecture.                                                                                                                                                                                                                                                                                                                                                                                                                                                                                                                                                                                                                                                                                                                                                                                                                                                                                                                                                                                                                                                                                                                                                                                                                                                                                                                                                                                                                                                                                                                                                                                                                                                                                                                                                                                                                                                                                                                                                                                                                                                           |          | Tanami town, Nishimuro area,<br>Wakayama prefecture<br>16, June, 1898                                                                                                                                                                                                                                                                                                                                                                                                                                                                                                                                                                                                                                                                                                                                                                                                                                                                                                                                                                                                                                                                                                                                                                                                                                                                                                                                                                                                                                                                                                                                                                                                                                                                                                                                                                                                                                                                                                                                                                                                                                                        |  |  |
| THEIR CONTRACTOR OF THE STATE O | <b>—</b> | 1000年 1000 |  |  |

Figure 43. A Japanese gravestone inscribed with wrong word. This case is lack of word. The picture in left is an incorrect inscription; 'Nishimu' (西牟) while the picture in right is a correct inscription; 'Nishimuro' (西牟婁). Photograph by Masafumi Sato.