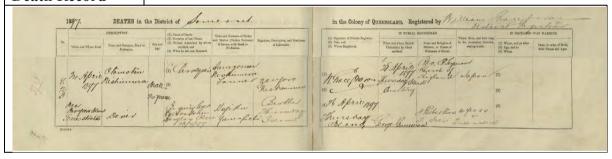

|                                     |                    |      |  |
| #0006        | A-14       | A-14               |              | ura Ot | omatsu.                             | (x)                |      |  |
| Typology     | Height (mr | n)                 | Length Width |        | (mm)                                | Dead of Year       |      |  |
|              |            |                    | (mm)         |        |                                     |                    |      |  |
| A2b2b2       | 750        | 750                |              |        | 300                                 |                    | 1897 |  |
| Occupation   | Diver      | Diver Birthplace   |              |        | Shionommisaki town, Wakayama prefec |                    |      |  |





| Appendix No, | Japanese grave | Name          |        | Cemetery plate No. |              |  |  |
|--------------|----------------|---------------|--------|--------------------|--------------|--|--|
|              | No.            |               |        |                    |              |  |  |
| #0007        | A-23           | Taguchi Ryuzo | 0.     | (x)                |              |  |  |
| Typology     | Height (mm)    | Length (mm)   | Wi     | dth (mm)           | Dead of Year |  |  |
| A4b2a1       | 735            | 275           | 305    | 5                  | 1897         |  |  |
| Occupation   | Diver          | Birthplace    | Nagasa | ki prefecture      |              |  |  |





| Appendix No, | Japanese  | grave   | Name                |          |       | Cemete