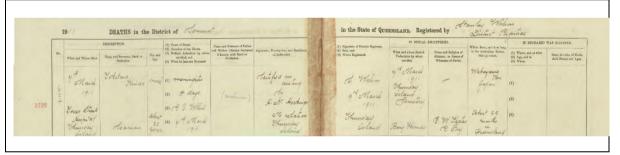

Figure 43. A Japanese gravestone inscribed with wrong word. This case is lack of word. The picture in left is an incorrect inscription; 'Nishimu' (西牟) while the picture in right is a correct inscription; 'Nishimuro' (西牟婁). Photograph by Masafumi Sato.