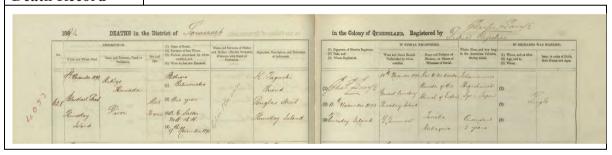

Figure 43. A Japanese gravestone inscribed with wrong word. This case is lack of word. The picture in left is an incorrect inscription; 'Nishimu' (西牟) while the picture in right is a correct inscription; 'Nishimuro' (西牟婁). Photograph by Masafumi Sato.