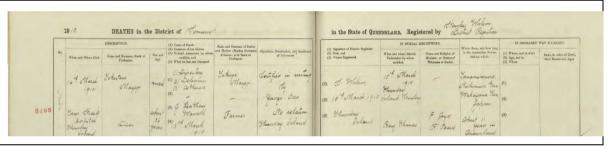

## The first foreign pearl labourers

The initial Australian pearling industry exploited Indigenous Australians as pearl labourers. Five hundred and fourty-nine Indigenous Australian labourers are recorded as working in the north-east Australian pearling industry in 1884 (Balint 2012:547; Ganter 1994:42–45; Yamanouchi 2009:148). Increased pearl shell demand drove the demand for an increased number of pearl divers, and the industry gathered Indigenous Australian peoples from increasingly distant areas. Depletion of pearl shell resources in shallow areas necessitated exploration of deeper areas. As a result, around the 1870s, when the full-dress, helmeted diving system was introduced into the pearling industry, the main source of pearling labour was changed from Indigenous Australian to South Sea islanders and Southeast Asians (Balint 2012:548; Matsumoto 2002:175; Paterson and Veth 2020:4). Chinese people, who began immigrating to Australia during the 1840s goldrushes, were also employed in the Australian pearling industry due to workforce shortages (Bach 1955:77; Harrison 1988:197–198; Murakami 2000:168; Ramsay 2004:35–59; Sherington 1990:66; Takeda 1981:24–25).

As the pearling industry shifted to diving as the main means of pearl hunting, the number of Asian labourers—Filipino, 'Malay', Indian, Japanese and Chinese—increased (Choo 2011:466–467, 469; Harrison 1988:197–198; Matsumoto 2001:11; Takeda 1981:26–28) (Table 1).

| Ethnicity               | population | No. the housing | No. owned luggers |
|-------------------------|------------|-----------------|-------------------|
| British (White pearler) | 484        | 209             | 179               |
| Japanese                | 505        | 21              | 37                |
| Filipino                | 560        | 2               | 5                 |
| Malay                   | 474        | 3               | 9                 |
| Indian                  | 207        | 1               | 4                 |
| Chinese                 | 52         | 6               | -                 |
| Pacific Islanders       | 544        | 2               | 8                 |
| Indigenous Australian   | 68         | -               | -                 |

Table 1. The early settlement population ratio at Thursday Island in 1894 (Hattori 1894:28; Matsumoto 2001:11)