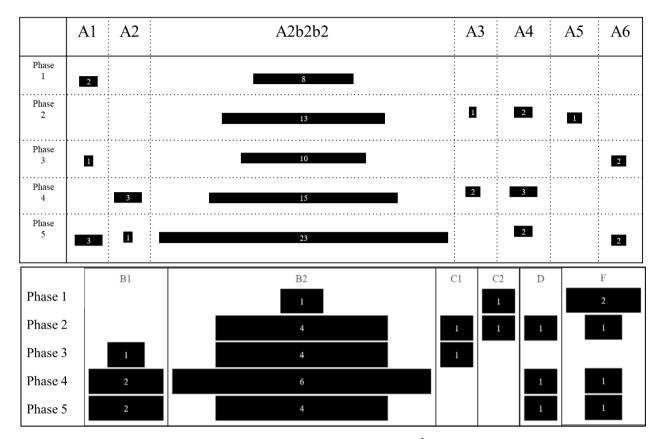

Chapter 4 presents the research results. It includes an overview of the spatial and typological analyses of the graves and the classification of the textual information recorded on the gravestones Based on the analyses of Japanese pearl labourer gravestones in the Thursday Island Historical Cemetery, this chapter describes the collected data including the typology, decorations, recorded information and designs of inscriptions in the graveyard. It also includes an overview of the spatial and typological analyses of the graves and the classification of the textual information recorded on the gravestones. The chapter also reports on the condition of headstones and graves in the Thursday Island Historical Cemetery.