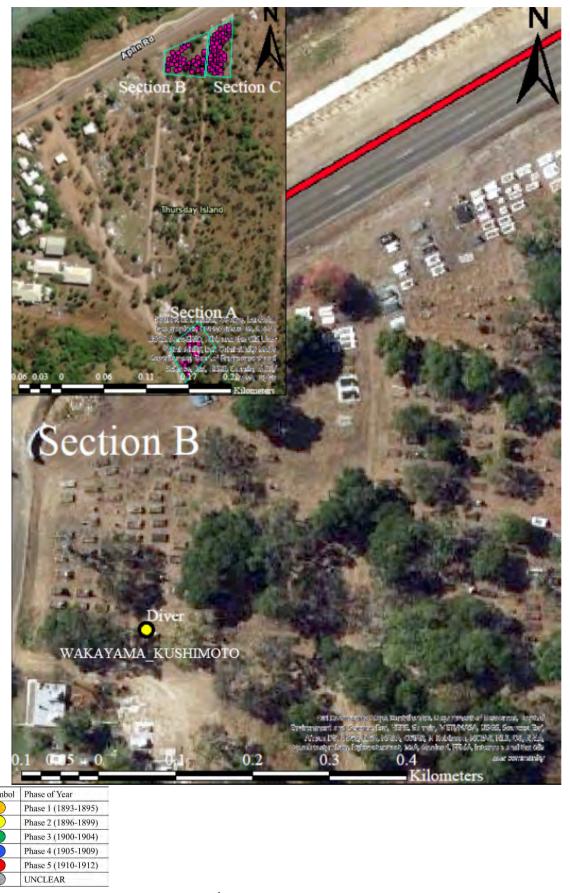

| Figure 44. The year of death record on the Japanese gravestones                                               |
|---------------------------------------------------------------------------------------------------------------|
| Figure 45. Graph of the death rate of the Japanese migrants in each time period54                             |
| Figure 46. The birthplace record on the Japanese gravestones ······55                                         |
| Figure 47. Death record of Yamashita Katsusaburo (A–8)······55                                                |
| Figure 48. Japanese gravestone locations at Section A of the Thursday Island Historical  Cemetery             |
| Figure 49. Japanese gravestone locations at Section B of the Thursday Island Historical  Cemetery             |
| Figure 50. Japanese gravestone locations at Section C of the Thursday Island Historical  Cemetery             |
| Figure 51. Type A1 gravestone locations in the Thursday Island Historical Cemetery62                          |
| Figure 52. Type A2 gravestones provided with the leg foundation locations63                                   |
| Figure 53. Pie chart showing the birthplaces of non-decorated Type A2 gravestones66                           |
| Figure 54. Pie chart showing occupation of non-decorated Type A2 gravestone66                                 |
| Figure 55. Non-decorated Type A2 gravestone locations in Section A of the Thursday Island Historical Cemetery |
| Figure 56. Non-decorated Type A2 gravestone locations in Section B of the Thursday Island Historical Cemetery |
| Figure 57. Non-decorated Type A2 gravestone locations in Section C of the Thursday Island Historical Cemetery |
| Figure 58. Type A3 gravestone locations in Section B and C of the Thursday Island Historical Cemetery         |
| Figure 59. Type A4 gravestone locations in the Thursday Island Historical Cemetery73                          |
| Figure 60. Type A5 gravestone location in the Thursday Island Historical Cemetery75                           |
| Figure 61. Type A6 gravestone locations in Section B and C of the Thursday Island Historical Cemetery         |
| Figure 62. Type B1 gravestone locations in Sections B and C of the Thursday Island Historical Cemetery        |