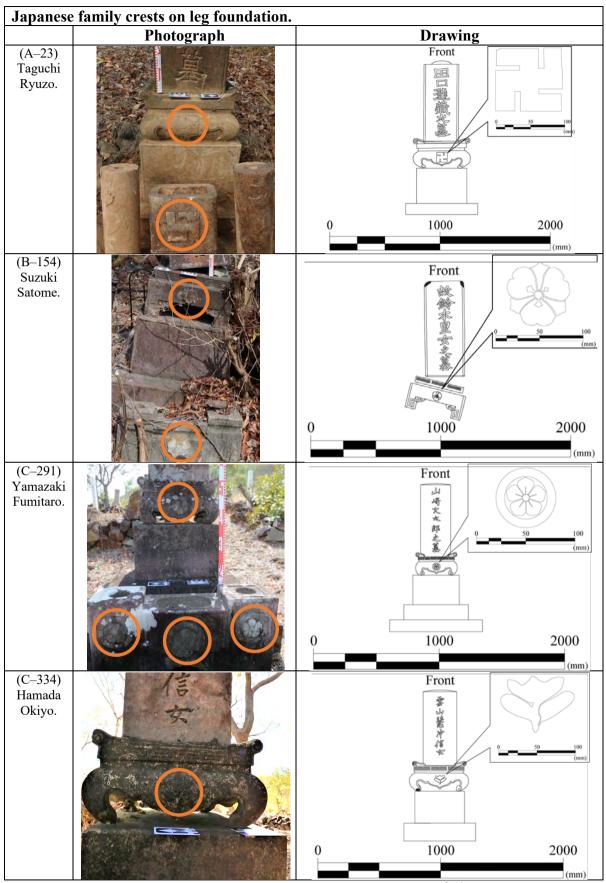

| Figure 113. Japanese gravestone designed with Japanese family crests, 'Kamon' (家紋) on the                                                                                         |
|-----------------------------------------------------------------------------------------------------------------------------------------------------------------------------------|
| upper grave foundation                                                                                                                                                            |
| Figure 114. Japanese gravestone designed with Japanese family crests, 'Kamon' (家紋) on leg foundation ————————————————————————————————————                                         |
| Figure 115. Japanese gravestone designed with Japanese family crests, 'Kamon' (家紋) on upper area of headstone                                                                     |
| Figure 116. Japanese gravestone designed with Japanese family crests, 'Kamon' (家紋) on flower and incense holder                                                                   |
| Figure 117. Japanese gravestone inscribed with cemetery record numbers which are the same as cemetery plate number                                                                |
| Figure 118. Japanese gravestone inscribed with cemetery record numbers which are different from cemetery plate number                                                             |
| Figure 119. Japanese gravestone inscribed with both year of his death and cemetery record number which is different from cemetery plate number                                    |
| Figure 120. Japanese gravestone inscribed with numbers showing year of their death · · · · · 157                                                                                  |
| Figure 121. Japanese gravestones inscribed with alphanumeric characters locations in Section A of the Thursday Island Historical Cemetery                                         |
| Figure 122. Japanese gravestones inscribed with alphanumeric characters locations in Section B of the Thursday Island Historical Cemetery                                         |
| Figure 123. Japanese gravestone with inscription of Japan, 'Dai-Nippon' (大日本) in Section A of the Thursday Island Historical Cemetery                                             |
| Figure 124. Japanese gravestone with inscription of Japan, 'Dai-Nippon' (大日本) in Section B and C of the Thursday Island Historical Cemetery · · · · · · · 162                     |
| Figure 125. Japanese gravestone with inscription of Japan, 'Nippon' (日本) in Section B and C of the Thursday Island Historical Cemetery                                            |
| Figure 126. Japanese gravestone provided with the word of Japan, 'Dai-Nippon' (大日本) / 'Nippon' (日本) locations in Section A of the Thursday Island Historical Cemetery ······· 164 |