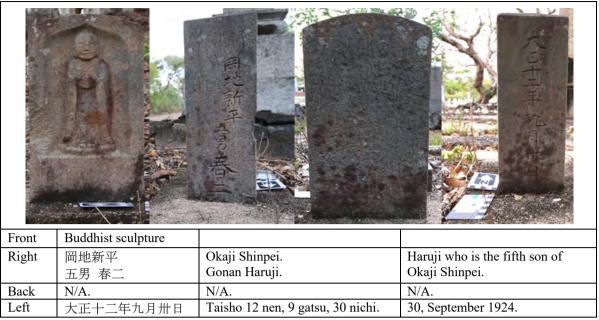

| 190         | 270        | 1899                |
|       | Yoshie    | 7mounths       |        |                        | Shionomisaki |             |             |            |                     |
| B-208 | Kimura    | Infant         | Male   | D2                     | Born in T.I. | 580         | 180         | 245        | 1906                |
| C-327 | Kimini    | 6 years<br>old | Female | D1                     | Born in T.I. | 670         | 230         | 300        | 1911                |

Table 14. Type D gravestone.



Figure 68. Type D Japanese gravestone locations in Section B and C of the Thursday Island Historical Cemetery. Created by Masafumi Sato based on the picture from Queensland Globe (https://qldglobe.information.qld.gov.au) provided by Queensland government.



Figure 69. The Buddhist sculpture on the front surface gravestone was provided in 1924 when it is Taisho era. Photograph by Masafumi Sato.

There are five Type F gravestones, Western style, comprised of one cross style-grave (F1) and four flat plate headstones (F2) (see Appendix 1 #0001, #0040, #B–77, #0062, #0081). In Section A, there are both Types F1 and F2 pearl labourer graves, whereas in Sections B and C there are only Type F2 graves. In Sections B and C, the larger headstone is for a housewife and the smaller gravestones are for pearl labourers (Figure 70) (Table 15). It is possible that they were Japanese people who were Christian or belonged to Western society.

| No.   | Name                   | Age | Birthplace               | Occupation | Gravestone typology | Height (mm) | L