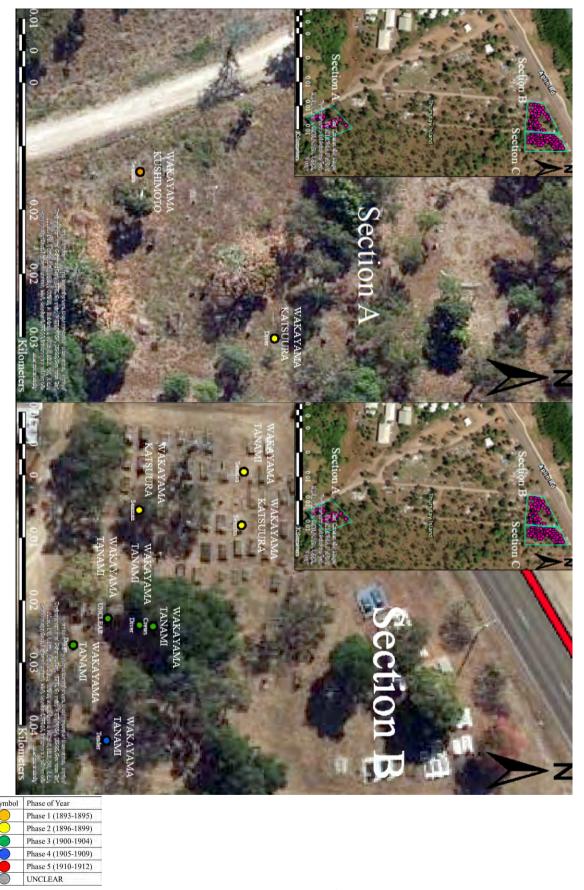

| Figure 44. The year of death record on the Japanese gravestones                                               |
|---------------------------------------------------------------------------------------------------------------|
| Figure 45. Graph of the death rate of the Japanese migrants in each time period54                             |
| Figure 46. The birthplace record on the Japanese gravestones ······55                                         |
| Figure 47. Death record of Yamashita Katsusaburo (A–8)······55                                                |
| Figure 48. Japanese gravestone locations at Section A of the Thursday Island Historical  Cemetery             |
| Figure 49. Japanese gravestone locations at Section B of the Thursday Island Historical  Cemetery             |
| Figure 50. Japanese gravestone locations at Section C of the Thursday Island Historical  Cemetery             |
| Figure 51. Type A1 gravestone locations in the Thursday Island Historical Cemetery62                          |
| Figure 52. Type A2 gravestones provided with the leg foundation locations63                                   |
| Figure 53. Pie chart showing the birthplaces of non-decorated Type A2 gravestones66                           |
| Figure 54. Pie chart showing occupation of non-decorated Type A2 gravestone66                                 |
| Figure 55. Non-decorated Type A2 gravestone locations in Section A of the Thursday Island Historical Cemetery |
| Figure 56. Non-decorated Type A2 gravestone locations in Section B of the Thursday Island Historical Cemetery |
| Figure 57. Non-decorated Type A2 gravestone locations in Section C of the Thursday Island Historical Cemetery |
| Figure 58. Type A3 gravestone locations in Section B and C of the Thursday Island Historical Cemetery         |
| Figure 59. Type A4 gravestone locations in the Thursday Island Historical Cemetery73                          |
| Figure 60. Type A5 gravestone location in the Thursday Island Historical Cemetery75                           |
| Figure 61. Type A6 gravestone locations in Section B and C of the Thursday Island Historical Cemetery         |
| Figure 62. Type B1 gravestone locations in Sections B and C of the Thursday Island Historical Cemetery        |