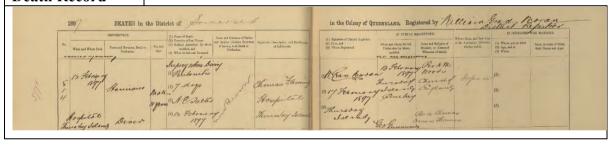

## The first foreign pearl labourers

The initial Australian pearling industry exploited Indigenous Australians as pearl labourers. Five hundred and fourty-nine Indigenous Australian labourers are recorded as working in the north-east Australian pearling industry in 1884 (Balint 2012:547; Ganter 1994:42–45; Yamanouchi 2009:148). Increased pearl shell demand drove the demand for an increased number of pearl divers, and the industry gathered Indigenous Australian peoples from increasingly distant areas. Depletion of pearl shell resources in shallow areas necessitated exploration of deeper areas. As a result, around the 1870s, when the full-dress, helmeted diving system was introduced into the pearling industry, the main source of pearling labour was changed from Indigenous Australian to South Sea islanders and Southeast Asians (Balint 2012:548; Matsumoto 2002:175; Paterson and Veth 2020:4). Chinese people, who began immigrating to Australia during the 1840s goldrushes, were also employed in the Australian pearling industry due to workforce shortages (Bach 1955:77; Harrison 1988:197–198; Murakami 2000:168; Ramsay 2004:35–59; Sherington 1990:66; Takeda 1981:24–25).

As the pearling industry shifted to diving as the main means of pearl hunting, the number of Asian labourers—Filipino, 'Malay', Indian, Japanese and Chinese—increased (Choo 2011:466–467, 469; Harrison 1988:197–198; Matsumoto 2001:11; Takeda 1981:26–28) (Table 1).

| Ethnicity               | population | No. the housing | No. owned luggers |
|-------------------------|------------|-----------------|-------------------|
| British (White pearler) | 484        | 209             | 179               |
| Japanese                | 505        | 21              | 37                |
| Filipino                | 560        | 2               | 5                 |
| Malay                   | 474        | 3               | 9                 |
| Indian                  | 207        | 1               | 4                 |
| Chinese                 | 52         | 6               | -                 |
| Pacific Islanders       | 544        | 2               | 8                 |
| Indigenous Australian   | 68         | -               | -                 |

Table 1. The early settlement population ratio at Thursday Island in 1894 (Hattori 1894:28; Matsumoto 2001:11)