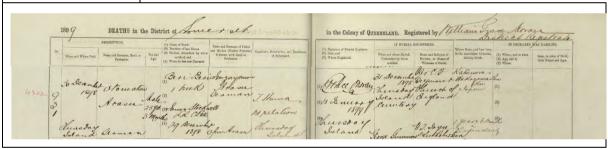

Japanese pearl labourers also practised unique pearling systems that increased pearl shell yield. In the early twentieth century, Teramoto Yoshimatsu pioneered a new pearling system, the method of diving while continuing to sail the pearl lugger (versus the conventional pearling system of anchoring each time a diver dived). In the new system, divers stayed submerged at a depth of two to three metres while the boat navigated. Once a diver identified an area with pearl shells, they signalled the tender on board with a lifeline to stop the boat and harvest the pearl shells (Matsumoto 2016:184; Ogawa 1976:104–105). Matsumoto identified another original pearling system: the division of labour based on water depth of pearling ground and divers' birthplace which provided smoother communication with their dialects among the pearl labourers (Matsumoto and Jotani 2010:33–37; Matsumoto 2016:181–183) (Table 2).

| Pearling<br>Area | Diving<br>Time | Work schedule relative to tide | Decompression | Diver's Birthplace                                      |
|------------------|----------------|--------------------------------|---------------|---------------------------------------------------------|
| Shallow (8–20m)  | 40min          | Anytime                        | 5–8min        | Susami town, Uwano town and Hiroshima prefecture        |
| Middle (20–40m)  | 30min          | 10 days between low tides      | 15–20min      | Miwasaki town, Ehime prefecture and Okinawa prefecture. |
| Deep (40–60m)    | 5–15min        | Only low tide                  | 30–60min      | Ugui town, Kushimoto town, Izumo town and Arida town.   |

Table 2. Japanese division of pearl labour system (Matsumoto 2016:181–183; Matsumoto and Jotani 2010:33–37).

Additionally, Japanese pearl labourers tended to possess unique navigational maps of the pearling areas around the Torres Strait. These maps showed pearl fishing grounds and the depths at which pearls could be harvested, as well as seabed conditions. As the majority of Japanese labourers did not speak English, map locations were referred to by unique Japanese