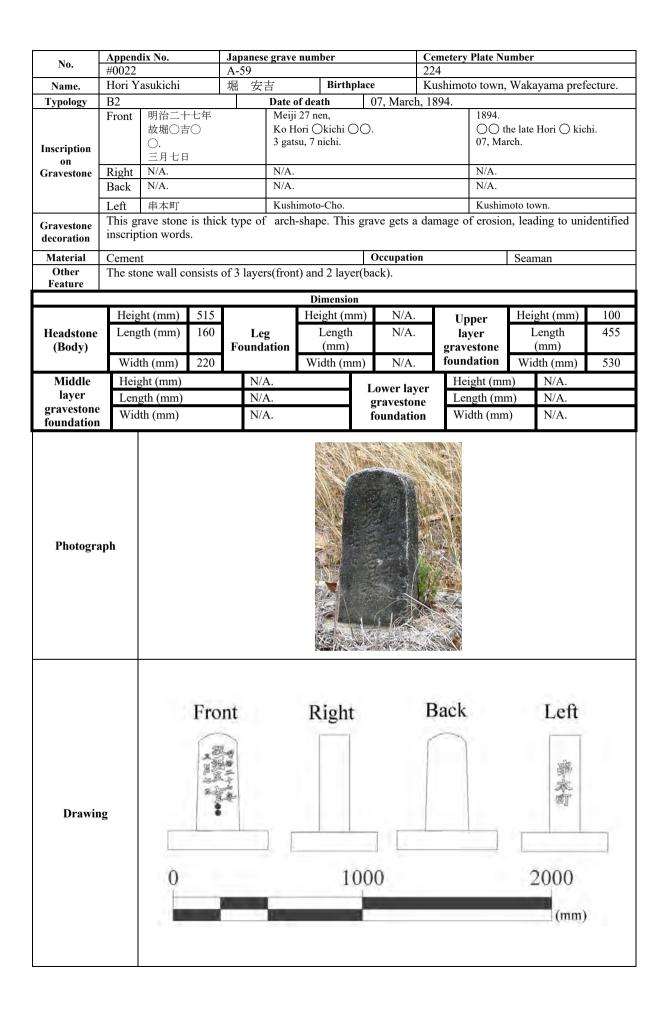

720          |           |
| Photogra         | aph     |              | 五十五      |            |          | <b>建</b> 用之后  |        |                        |             |          |         |              |           |
|                  |         |              | Fro      | nt         |          | Right         |        | В                      | Back        |          |         | Left         |           |
| Drawin           | ag      |              | 上於養衣養養養  |            |          | 000           |        |                        | 89年         |          |         |              |           |
|                  |         | Ů.           | -        | -          |          | 000           |        | 20                     | (mm)        |          |         |              |           |



| 1                               | Append                     | lix No.