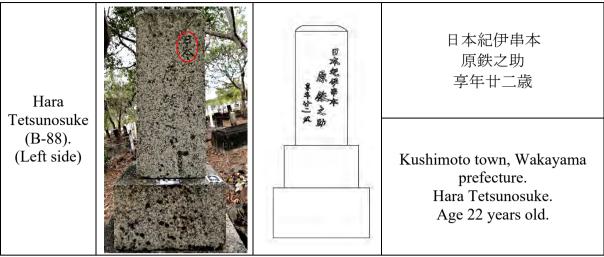

c characters on their headstones (Figure 38). Some are inscribed with their cemetery plate numbers, while others show year of death.



Figure 38. The Japanese grave inscribed with alphanumeric characteristic numbers. Photograph by Masafumi Sato.

*Inscription of Japan, ('大日本' and '日本') in gravestone birthplace records.* 

A person's birthplace record is provided on the headstone. Most birthplace records begin with the name of the prefecture in which they were born, such as Wakayama prefecture. Conversely, there are several gravestones which have an inscription of 'Japan'—'Dai–Nippon' (大日本) or 'Nippon' (日本)—in their birthplace record (Figures 39 and 40).



Figure 39. A Japanese gravestone with inscription of Japan, 'Dai–Nippon' (大日本) on the birthplace record. Photograph by Masafumi Sato



Figure 40. A Japanese gravestone with inscription of Japan, '*Nippon*' (日本) on the birthplace record. Photograph by Masafumi Sato.

### Variant Chinese characters on the Japanese gravestones

The inscriptions on the Japanese graves are classified according to their writing styles. This thesis identifies variants of Chinese characters inscribed on gravestones' surfaces. A variant Chinese character is a Chinese character that has the same homophones and same meaning but is written with different characters (Yamashita 2013:34). The type of variant Chinese character employed varies depending on the area and region (Yamashita 2016a:141). Variant Chinese characters have been used since a historical record was provided by the first Qin emperor (Nishihara 2000:1). In Japan, artefacts with varian