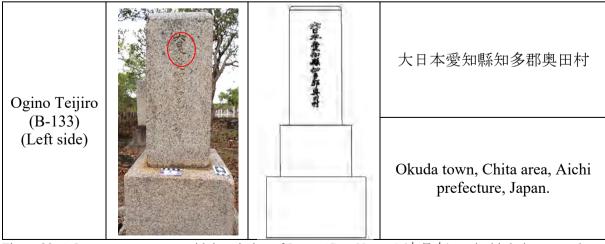

5:149–150).

Alphanumeric characteristic numbers on the Japanese gravestones.

This study identified 14 Japanese graves with alphanumeric characters on their headstones (Figure 38). Some are inscribed with their cemetery plate numbers, while others show year of death.



Figure 38. The Japanese grave inscribed with alphanumeric characteristic numbers. Photograph by Masafumi Sato.

*Inscription of Japan, ('大日本' and '日本') in gravestone birthplace records.* 

A person's birthplace record is provided on the headstone. Most birthplace records begin with the name of the prefecture in which they were born, such as Wakayama prefecture. Conversely, there are several gravestones which have an inscription of 'Japan'—'Dai–Nippon' (大日本) or 'Nippon' (日本)—in their birthplace record (Figures 39 and 40).



Figure 39. A Japanese gravestone with inscription of Japan, 'Dai–Nippon' (大日本) on the birthplace record. Photograph by Masafumi Sato



Figure 40. A Japanese gravestone with inscription of Japan, '*Nippon*' (日本) on the birthplace record. Photograph by Masafumi Sato.

### Variant Chinese characters on the Japanese gravestones

The inscriptions on the Japanese graves are classified according to their writing styles. This thesis identifies variants of Chinese characters inscribed on gravestones' surfaces. A variant Chinese character is a Chinese character that has the same homophones and same meaning but is written with different characters (Yamashita 2013:34). The type of variant Chinese character employed varies depending on the area and region (Yamashita 2016a:141). Variant Chinese chara