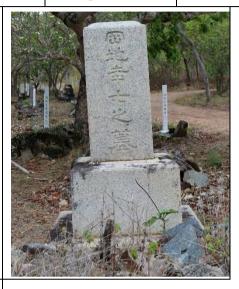

### Description of the Japanese gravestones on the Thursday Island Historical Cemetery

The Japanese gravestones at the Thursday Island Historical Cemetery contain important information. This thesis examines 132 Japanese gravestones at the Thursday Island Historical Cemetery, all dated 1868 to 1912 (the Meiji period). This section discusses the four main information types: year of death, place of birth, occupation, and the provider of the gravestone and decoration design (posthumous Buddhist name and Japanese family crest). This thesis discusses relationships between grave location, occupation, year of death, birthplace, posthumous Buddhist name and gravestone typology.