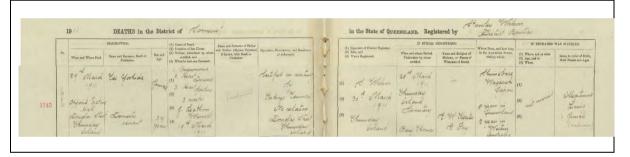

Japanese pearl labourers also practised unique pearling systems that increased pearl shell yield. In the early twentieth century, Teramoto Yoshimatsu pioneered a new pearling system, the method of diving while continuing to sail the pearl lugger (versus the conventional pearling system of anchoring each time a diver dived). In the new system, divers stayed submerged at a depth of two to three metres while the boat navigated. Once a diver identified an area with pearl shells, they signalled the tender on board with a lifeline to stop the boat and harvest the pearl shells (Matsumoto 2016:184; Ogawa 1976:104–105). Matsumoto identified another original pearling system: the division of labour based on water depth of pearling ground and divers' birthplace which provided smoother communication with their dialects among the pearl labourers (Matsumoto and Jotani 2010:33–37; Matsumoto 2016:181–183) (Table 2).

| Pearling<br>Area | Diving<br>Time | Work schedule relative to tide | Decompression | Diver's Birthplace                                      |
|------------------|----------------|--------------------------------|---------------|---------------------------------------------------------|
| Shallow (8–20m)  | 40min          | Anytime                        | 5–8min        | Susami town, Uwano town and Hiroshima prefecture        |
| Middle (20–40m)  | 30min          | 10 days between low tides      | 15–20min      | Miwasaki town, Ehime prefecture and Okinawa prefecture. |
| Deep (40–60m)    | 5–15min        | Only low tide                  | 30–60min      | Ugui town, Kushimoto town, Izumo town and Arida town.   |

Table 2. Japanese division of pearl labour system (Matsumoto 2016:181–183; Matsumoto and Jotani 2010:33–37).

Additionally, Japanese pearl labourers tended to possess unique navigational maps of the pearling areas around the Torres Strait. These maps showed pearl fishing grounds and the depths at which pearls could be harvested, as well as seabed conditions. As the majority of Japanese labourers did not speak English, map locations were referred to by unique Japanese