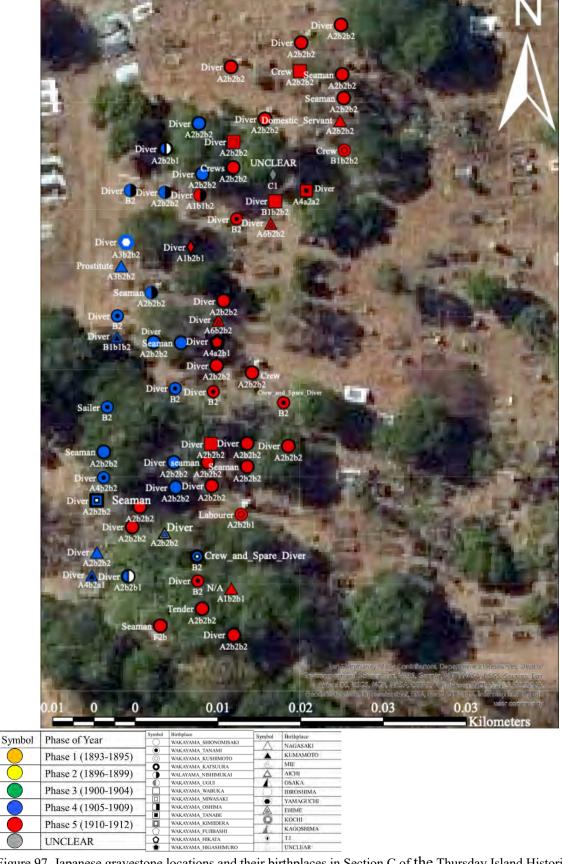

| Figure 97. Japanese gravestone locations and their birthplaces in Section C of the Thursday                                                                                       |
|-----------------------------------------------------------------------------------------------------------------------------------------------------------------------------------|
| Island Historical Cemetery                                                                                                                                                        |
| Figure 98. Chart of the Japanese buried people's birthplace whose gravestones were provided during the Meiji period · · · · · · 127                                               |
| Figure 99. Birthplace and occupation of Japanese migrants in Thursday Island during the Meiji period (1868-1912) · · · · · · · · · · · · · · · · · · ·                            |
| Figure 100. Chart of Japanese migrant's birthplace and occupation during 1868 to1912 ··· 129                                                                                      |
| Figure 101. Chart of the Japanese buried people's birthplace and their typology whose gravestones were provided during the Meiji period ····································      |
| Figure 102. Chart of Japanese gravestone classification with their occupation and their typology on Thursday Island · · · · · 130                                                 |
| Figure 103. Japanese gravestones provided by group of 'Yushisha' · · · · · 132                                                                                                    |
| Figure 104. Japanese gravestones provided by the group of 'Yushisha' (有志者) locations in Section B of the Thursday Island Historical Cemetery ···································· |
| Figure 105. Japanese gravestones provided by the group of 'Yushisha' (有志者) locations in Section C of the Thursday Island Historical Cemetery                                      |
| Figure 106. Japanese gravestone provided by 'Kyujo–Kai' · · · · · · 136                                                                                                           |
| Figure 107. Japanese gravestone provided by 'Kyujo–Kai' (救助會) locations in Section C of the Thursday Island Historical Cemetery                                                   |
| Figure 108. Chart of Japanese gravestones provided by 'Kyujo-Kai' (救助會) · · · · · · 138                                                                                           |
| Figure 109. Japanese gravestone provided by specific providers locations in Section A and B the Thursday Island Historical Cemetery                                               |
| Figure 110. Japanese gravestone provided by specific providers locations in Section C the Thursday Island Historical Cemetery                                                     |
| Figure 111. Japanese gravestone provided with the posthumous Buddhist name locations in Section B and C of the Thursday Island Historical Cemetery                                |
| Figure 112. Japanese gravestone provided with the Japanese family crests locations in the Thursday Island Historical Cemetery                                                     |

# **Tables**

| Table 1. The early settlement population ratio at Thursday Island in 1894 (Hattori 1894:28; |
|---------------------------------------------------------------------------------------------|
| Matsumoto 2001:11)                                                                          |
| Table 2. Japanese division of pearl labour system (Matsumoto 2016:181-183; Matsumoto and    |
| Jotani 2010:33–37) · · · · · · · 13                                                         |
| Table 3. Type A1 gravestone                                                                 |
| Table 4. Type A2 gravestone provided with leg foundation ······ 61                          |
| Table 5. Type A2b2b2 Japanese gravestone ······65                                           |
| Table 6. Type A3 gravestone · · · · · · · · · · · · · · · · · · ·                           |
| Table 7. Type A4 gravestone · · · · · · · · · · · · · · · · · · ·                           |
| Table 8. Type A5 gravestone · · · · · · · · · · · · · · · · · · ·                           |
| Table 9. Type A6 gravestone · · · · · · · · · · · · · · · · · · ·                           |
| Table 10. Type B1 gravestone ·······78                                                      |
| Table 11. Type B2 gravestone ······80                                                       |
| Table 12. Type C1 gravestone ······82                                                       |
| Table 13. Type C2 gravestone ······82                                                       |
| Table 14. Type D gravestone ······87                                                        |
| Table 15. Type F gravestone · · · · 90                                                      |
| Table 16. Gravestones with leg foundation 92                                                |
| Table 17. Japanese gravestone decorated frame design                                        |
| Table 18. Gravestone processed with upper layer grave foundation · · · · · 100              |
| Table 19. Type A2b2b2 pearl diver's gravestone · · · · · 106                                |
| Table 20. Type A2b2b2 Tender and Crew's gravestones classified with their size              |
| Table 21. Type A2b2b2 Seaman's gravestones classified with their size                       |
| Table 22. Japanese gravestone provided by the group of 'Yushisha' (有志者) ·········· 133      |