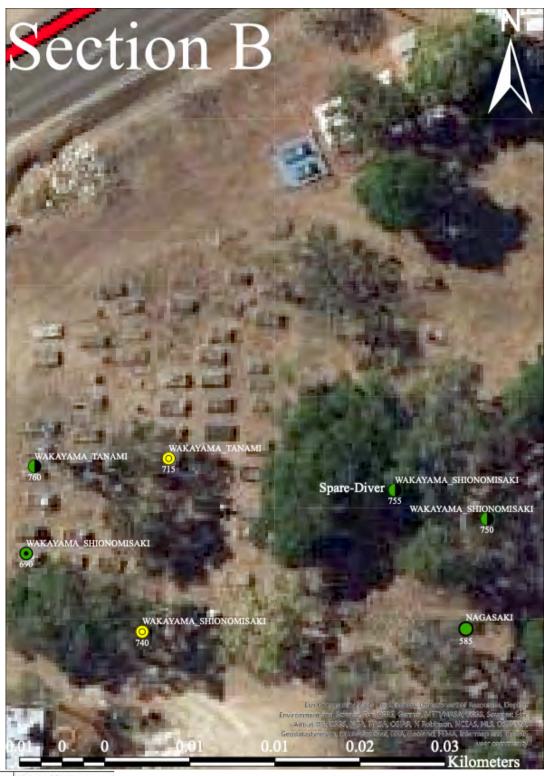

| Figure 81. Japanese gravestones processed with Upper layer grave foundation in Section B of                                              |
|------------------------------------------------------------------------------------------------------------------------------------------|
| the Thursday Island Historical Cemetery · · · · · 104                                                                                    |
| Figure 82. A2b2b2 pearl diver's gravestones classified with their size in Section A of the Thursday Island Historical Cemetery           |
| Figure 83. A2b2b2 pearl diver's gravestones classified with their size in Section B of the Thursday Island Historical Cemetery           |
| Figure 84. A2b2b2 pearl diver's gravestones classified with their size in Section C of the Thursday Island Historical Cemetery           |
| Figure 85. A2b2b2 Tender and Crew's gravestones classified with their size in Section B and C of the Thursday Island Historical Cemetery |
| Figure 86. A2b2b2 Seaman's gravestones classified with their size in Section A and B of the Thursday Island Historical Cemetery          |
| Figure 87. A2b2b2 Seaman's gravestones classified with their size in Section C of the Thursday Island Historical Cemetery                |
| Figure 88. Progression of A2b2b2 pearl diver's gravestone size                                                                           |
| Figure 89. Transition of A2b2b2 Seaman's gravestones size                                                                                |
| Figure 90. Japanese gravestone locations and year of their death in Section A of the Thursday  Island Historical Cemetery                |
| Figure 91. Japanese gravestone locations and year of their death in Section B of the Thursday  Island Historical Cemetery                |
| Figure 92. Japanese gravestone locations and year of their death in Section C of the Thursday  Island Historical Cemetery                |
| Figure 93. Chart of Japanese gravestone classification with year of their death 121                                                      |
| Figure 94. Seriation graph of Japanese gravestone typological progress on the Thursday  Island Historical Cemetery                       |
| Figure 95. Japanese gravestone locations and their birthplaces in Section A of the Thursday  Island Historical Cemetery                  |
| Figure 96. Japanese gravestone locations and their birthplaces in Section B of the Thursday  Island Historical Cemetery                  |