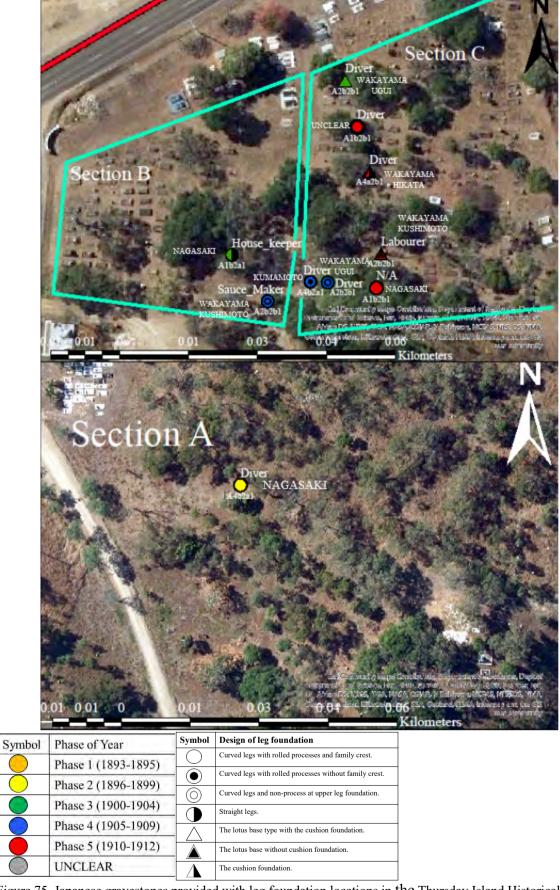

| Figure 44. The year of death record on the Japanese gravestones                                               |
|---------------------------------------------------------------------------------------------------------------|
| Figure 45. Graph of the death rate of the Japanese migrants in each time period54                             |
| Figure 46. The birthplace record on the Japanese gravestones ······55                                         |
| Figure 47. Death record of Yamashita Katsusaburo (A–8)······55                                                |
| Figure 48. Japanese gravestone locations at Section A of the Thursday Island Historical  Cemetery             |
| Figure 49. Japanese gravestone locations at Section B of the Thursday Island Historical  Cemetery             |
| Figure 50. Japanese gravestone locations at Section C of the Thursday Island Historical  Cemetery             |
| Figure 51. Type A1 gravestone locations in the Thursday Island Historical Cemetery62                          |
| Figure 52. Type A2 gravestones provided with the leg foundation locations63                                   |
| Figure 53. Pie chart showing the birthplaces of non-decorated Type A2 gravestones66                           |
| Figure 54. Pie chart showing occupation of non-decorated Type A2 gravestone66                                 |
| Figure 55. Non-decorated Type A2 gravestone locations in Section A of the Thursday Island Historical Cemetery |
| Figure 56. Non-decorated Type A2 gravestone locations in Section B of the Thursday Island Historical Cemetery |
| Figure 57. Non-decorated Type A2 gravestone locations in Section C of the Thursday Island Historical Cemetery |
| Figure 58. Type A3 gravestone locations in Section B and C of the Thursday Island Historical Cemetery         |
| Figure 59. Type A4 gravestone locations in the Thursday Island Historical Cemetery73                          |
| Figure 60. Type A5 gravestone location in the Thursday Island Historical Cemetery75                           |
| Figure 61. Type A6 gravestone locations in Section B and C of the Thursday Island Historical Cemetery         |
| Figure 62. Type B1 gravestone locations in Sections B and C of the Thursday Island Historical Cemetery        |

| Figure 63. Pie chart showing occupation of Type B2 gravestones ·······81                                                                                               |
|------------------------------------------------------------------------------------------------------------------------------------------------------------------------|
| Figure 64. Type B2 gravestone locations in Section A and B of the Thursday Island Historical                                                                           |
| Cemetery82                                                                                                                                                             |
| Figure 65. Type B2 gravestone locations in Section C of the Thursday Island Historical  Cemetery83                                                                     |
| Figure 66. Type C1 gravestone locations in Section B and C of the Thursday Island Historical Cemetery                                                                  |
| Figure 67. Type C2 gravestone locations in the Thursday Island Historical Cemetery86                                                                                   |
| Figure 68. Type D gravestone locations in Section B and C of the Thursday Island Historical  Cemetery                                                                  |
| Figure 69. The Buddhist sculpture on the front surface gravestone was provided in 1924 when it is Taisho era                                                           |
| Figure 70. Type F gravestone locations in the Thursday Island Historical Cemetery91                                                                                    |
| Figure 71. Japanese gravestones provided with a decorated curved leg (猫足) (A1a) ·······93                                                                              |
| Figure 72. Japanese gravestones provided with non-decorated curved leg (A1b)94                                                                                         |
| Figure 73. Japanese gravestone provided with a straight leg (A2) ······94                                                                                              |
| Figure 74. Japanese gravestone provided with the lotus base type of foundation leg (蓮華座) (B1) and the cushion foundation process (座布団) (B2) ························95 |
| Figure 75. Japanese gravestones provided with leg foundation locations in the Thursday  Island Historical Cemetery96                                                   |
| Figure 76. Japanese gravestones provided with frame design98                                                                                                           |
| Figure 77. Japanese gravestones designed with frame locations in the Thursday Island Historical Cemetery                                                               |
| Figure 78. Upper layer grave foundation with inscription of birthplace                                                                                                 |
| Figure 79. Other type of upper layer grave foundation with inscription of birthplace 102                                                                               |
| Figure 80. Japanese gravestones processed with Upper layer grave foundation in Section A of the Thursday Island Historical Cemetery                                    |