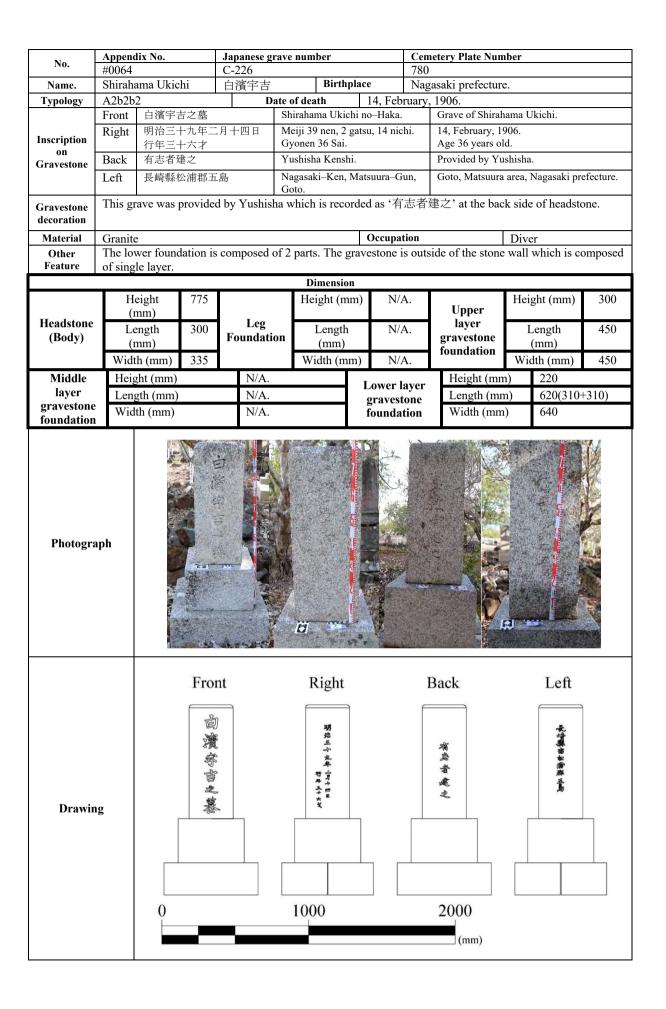

|                                                    | 100                 | 0                    |                |                                                          | 200                                                                        | 0   |





| No.                 |                | ıdix No.                                                                                                                                                                                                                 |                 | anese gr    | ave num          | ber                                | Ce                                                                                                                                                                                                                                                                                                                                                                                                                                     | emetery Plate N