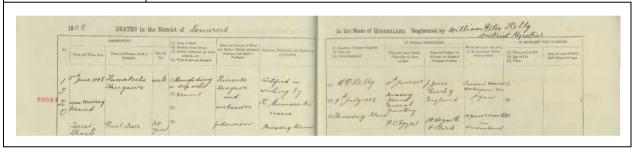

- Phase 1 is dated from 1893 to 1895.
- Phase 2 is dated from 1896 to 1899.
- Phase 3 is dated from 1900 to 1904.

- Phase 4 is dated from 1905 to 1909.
- Phase 5 is dated from 1910 to 1912.