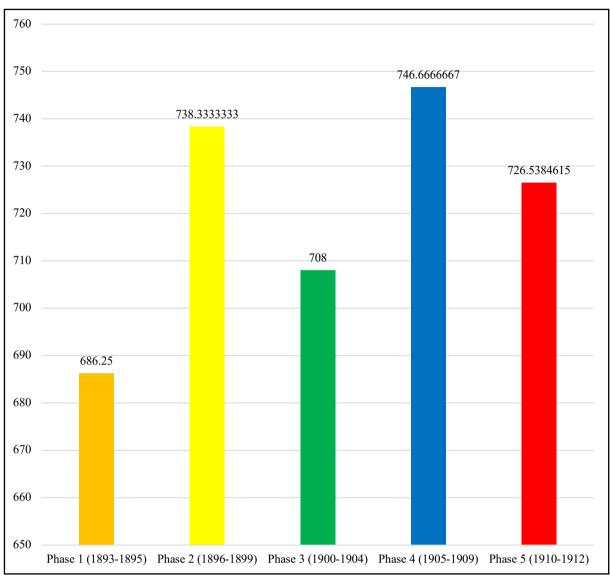

Therefore, it is clear that there are several factors which affect the Japanese migrant gravestone and their funeral systems. Those factors are their migration situation, their purposes, their generations, and their society process. It is possible that those factors relate to the Japanese graves on Thursday Island.