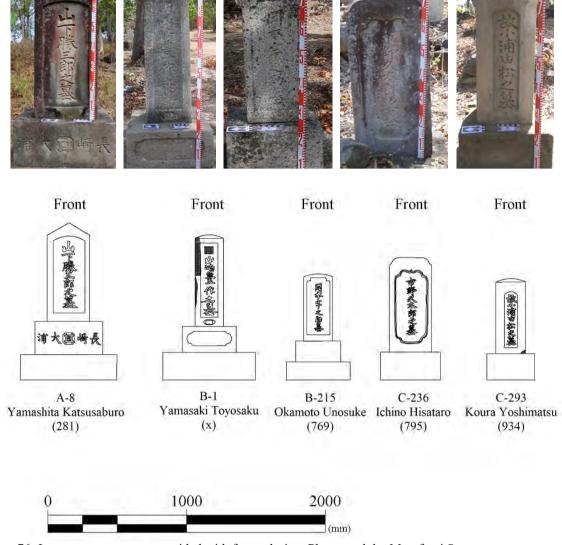

| Figure 44. The year of death record on the Japanese gravestones                                               |
|---------------------------------------------------------------------------------------------------------------|
| Figure 45. Graph of the death rate of the Japanese migrants in each time period54                             |
| Figure 46. The birthplace record on the Japanese gravestones ······55                                         |
| Figure 47. Death record of Yamashita Katsusaburo (A–8)······55                                                |
| Figure 48. Japanese gravestone locations at Section A of the Thursday Island Historical  Cemetery             |
| Figure 49. Japanese gravestone locations at Section B of the Thursday Island Historical  Cemetery             |
| Figure 50. Japanese gravestone locations at Section C of the Thursday Island Historical  Cemetery             |
| Figure 51. Type A1 gravestone locations in the Thursday Island Historical Cemetery62                          |
| Figure 52. Type A2 gravestones provided with the leg foundation locations63                                   |
| Figure 53. Pie chart showing the birthplaces of non-decorated Type A2 gravestones66                           |
| Figure 54. Pie chart showing occupation of non-decorated Type A2 gravestone66                                 |
| Figure 55. Non-decorated Type A2 gravestone locations in Section A of the Thursday Island Historical Cemetery |
| Figure 56. Non-decorated Type A2 gravestone locations in Section B of the Thursday Island Historical Cemetery |
| Figure 57. Non-decorated Type A2 gravestone locations in Section C of the Thursday Island Historical Cemetery |
| Figure 58. Type A3 gravestone locations in Section B and C of the Thursday Island Historical Cemetery         |
| Figure 59. Type A4 gravestone locations in the Thursday Island Historical Cemetery73                          |
| Figure 60. Type A5 gravestone location in the Thursday Island Historical Cemetery75                           |
| Figure 61. Type A6 gravestone locations in Section B and C of the Thursday Island Historical Cemetery         |
| Figure 62. Type B1 gravestone locations in Sections B and C of the Thursday Island Historical Cemetery        |