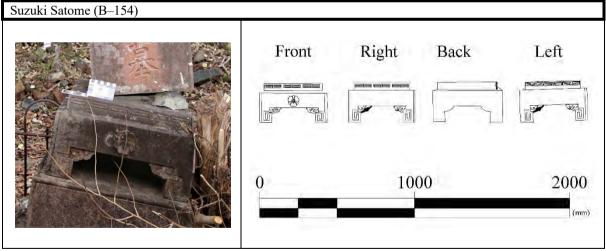

### Description of the Japanese gravestones on the Thursday Island Historical Cemetery

The Japanese gravestones at the Thursday Island Historical Cemetery contain important information. This thesis examines 132 Japanese gravestones at the Thursday Island Historical Cemetery, all dated 1868 to 1912 (the Meiji period). This section discusses the four main information types: year of death, place of birth, occupation, and the provider of the gravestone and decoration design (posthumous Buddhist name and Japanese family crest). This thesis discusses relationships between grave location, occupation, year of death, birthplace, posthumous Buddhist name and gravestone typology.