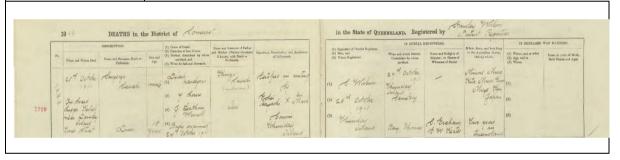

Japanese pearl labourers also practised unique pearling systems that increased pearl shell yield. In the early twentieth century, Teramoto Yoshimatsu pioneered a new pearling system, the method of diving while continuing to sail the pearl lugger (versus the conventional pearling system of anchoring each time a diver dived). In the new system, divers stayed submerged at a depth of two to three metres while the boat navigated. Once a diver identified an area with pearl shells, they signalled the tender on board with a lifeline to stop the boat and harvest the pearl shells (Matsumoto 2016:184; Ogawa 1976:104–105). Matsumoto identified another original pearling system: the division of labour based on water depth of pearling ground and divers' birthplace which provided smoother communication with their dialects among the pearl labourers (Matsumoto and Jotani 2010:33–37; Matsumoto 2016:181–183) (Table 2).

| Pearling<br>Area | Diving<br>Time | Work schedule relative to tide | Decompression | Diver's Birthplace                                      |
|------------------|----------------|--------------------------------|---------------|---------------------------------------------------------|
| Shallow (8–20m)  | 40min          | Anytime                        | 5–8min        | Susami town, Uwano town and Hiroshima prefecture        |
| Middle (20–40m)  | 30min          | 10 days between low tides      | 15–20min      | Miwasaki town, Ehime prefecture and Okinawa prefecture. |
| Deep (40–60m)    | 5–15min        | Only low tide                  | 30–60min      | Ugui town, Kushimoto town, Izumo town and Arida town.   |

Table 2. Japanese division of pearl labour system (Matsumoto 2016:181–183; Matsumoto and Jotani 2010:33–37).

Additionally, Japanese pearl labourers tended to possess unique navigational maps of the pearling areas around the Torres Strait. These maps showed pearl fishing grounds and the depths at which pearls could be harvested, as well as seabed conditions. As the majority of Japanese labourers did not speak English, map locations were referred to by unique Japanese