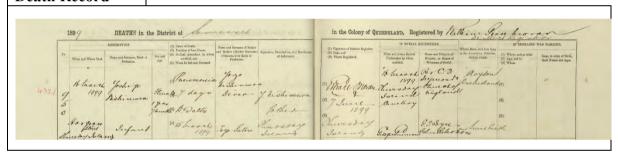

Japanese immigration association 'Nippon-Jin-Club' (日本人倶楽部) was established in this time, and later renamed 'Nippon-Jin-Kai' (木曜島日本人会) in 1912 (Ogawa 1976:177–178; Sugimoto 1983:188–189). In the mid-1890s, the Japanese became the most numerous ethnicities on Thursday Island. Several pearl luggers and shipbuilding industries were owned or managed by Japanese immigrants (Armstrong 1973:1; Bach 1955:92–109; Ieiri 1938:399; Ii and Aoki 2012:3; Kataoka 1983:3–5; Kon'no and Fujisaki 1985:174–175; Kozagawachoshihensaniinkai 2013:315–317; Matsumoto 2001:11–12; Murakami 2015:60–70; Nagata 2004:140–142; Ono and Lea 2010:100; Sato 1901:322; Shnukal 2004:253–254; Sugimoto 1983:189–190; Tan'no 2018:19–23). A Japanese town, 'Little Yokohama', was also established (Figure 3) (Ganter 2004:227–228; Kyuhara 1977:78–79; Nagata 2002:25, 2004:139; Ono and Lea 2010:96; Sugimoto 1983:191–192). In 1897, Japanese ethnicities accounted for 900 of the 1,500 pearl labourers on Thursday Island. By 1910, 150 of the 160 pearl divers in the Torres Strait were Japanese (Higashi 2007:25–26; Ono and Lea 2010:96; Oshimoto 1975:92–93) (Figure 4)

Figure 3. Japanese Town ('Little Yokohama') at Thursday Island (Foley 1982:34–35; Matsumoto 2001:16–17; Sugimoto 1983:191).

Figure 4. Ethnicities of Labourer at maritime industry on Thursday Island (1885-1920). This graph is based on Shnukal and Ramsay's research (Shnukal and Ramsay 2004:38)