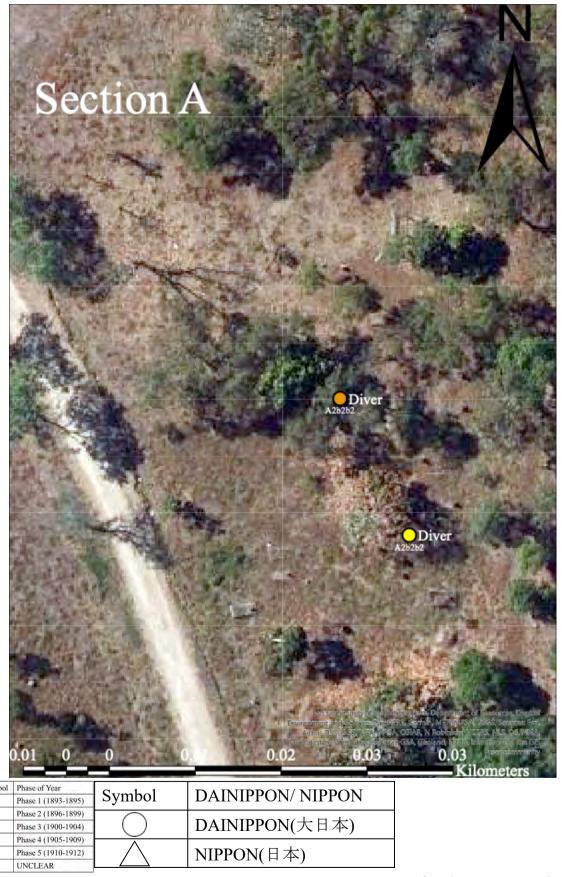

pagoda(A1) and the Japanese pagoda (A1'), the frame process with line (A2), none of the frame process with line (A3) and Buddhist sculpture processed front (A4). Type B is a gravestone having rectangular prism body and arch-shaped head. This gravestone is shorter length than its width and has a process at every side of gravestone. Type C is rectangular prism shape. There are three forms which are peak shaped head, such as quadrangular pyramid shaped head (C1), trapezoidal processed head (C2) and flat shaped head (C3). Type D is a gravestone of the rectangular prism body and roof process head. Type E is a gravestone having triangle shaped head. Type F is a natural stone type of gravestone. Type G is the Buddhist pagoda; called 'Gorinto' (玉輪塔). Type H is the Japanese pagoda; called 'Hokyointo' (宝篋印塔). Type I is stone tablet type of gravestone which is found in West Japan, Kansai area. This gravestone is different form Type E at the point of having two horizontal straight lines in-between head and body of the gravestone. Type J is the Japanese seamless pagoda; called 'Muhoto' (無縫塔). Type K is stone tablet type of gravestone, which is found in East Japan, Kanto area. This gravestone has two arc lines at the front. Type L is a gravestone having a roof which is provided with one stone material.

Figure removed due to copyright restriction.

Figure 8. Tanigawa's classification of Japanese gravestones (Tanigawa 1988:26-30).

Tanigawa's classification of Japanese gravestones is based on gravestones dating to the Edo period, from the seventieth to nineteenth centuries (Tanigawa 1988:26–30). Type A is Japanese pagoda. In this type of gravestone, there are three forms which are Buddhist pagoda (A1), called 'Gorinto' (五輪塔), Japanese pagoda (A2), called 'Hokyointo' (宝箧印塔) and Japanese seamless pagoda (A3), called 'Muhoto' (無縫塔). Type B is a gravestone having triangle shaped head. There are two forms which are arc-shaped back (B1) and flat shaped back (B2). Type C is arc-shaped back, and Buddhist sculpture processed on front surface.

Type D is a gravestone having arch-shaped head. There are two forms which are arc-shaped back (D1) and flat shaped back (D2). Type E is a gravestone having rectangular prism body. There are three forms which are quadrangular pyramid shaped head (E1), trapezoidal processed head (E2) and flat shaped head (E3). Type F is a gravestone of the rectangular prism body and roof process head. Type G is another shaped gravestone.

Figure removed due to copyright restriction.

Figure 9. Tokitsu's classification of Japanese gravestones (Tokitsu 1998:82-89).

Tokitsu's classification of Japanese gravestones is based gravestones dating from the seventeenth to the twentieth centuries in the Akizuki Castle Town in the Fukuoka Prefecture in Northern Kyushu (Tokitsu 1998:74–96). Type A is stone tablet type of gravestone which has a triangle shaped head. The stone tablet type of gravestone is divided into four forms with back shape of gravestone and frame process at the front. Type A1 is arc process of back and has a same size of room at top and bottom of frame process. Type A2 is also arc process of back, and the size of room around the frame process is smaller than Type A1. Type A3 is also arc process of back, and the size of room around top of the frame process is smaller than its bottom, which the top of frame process is provided along the head shape of the gravestone. Type A4 is flat back process of gravestone and the size of room around the frame process is