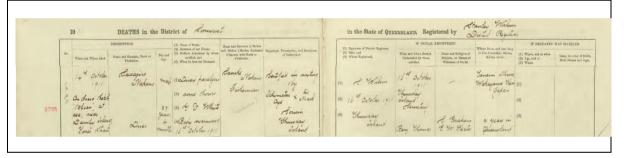

## The first foreign pearl labourers

The initial Australian pearling industry exploited Indigenous Australians as pearl labourers. Five hundred and fourty-nine Indigenous Australian labourers are recorded as working in the north-east Australian pearling industry in 1884 (Balint 2012:547; Ganter 1994:42–45; Yamanouchi 2009:148). Increased pearl shell demand drove the demand for an increased number of pearl divers, and the industry gathered Indigenous Australian peoples from increasingly distant areas. Depletion of pearl shell resources in shallow areas necessitated exploration of deeper areas. As a result, around the 1870s, when the full-dress, helmeted diving system was introduced into the pearling industry, the main source of pearling labour was changed from Indigenous Australian to South Sea islanders and Southeast Asians (Balint 2012:548; Matsumoto 2002:175; Paterson and Veth 2020:4). Chinese people, who began immigrating to Australia during the 1840s goldrushes, were also employed in the Australian pearling industry due to workforce shortages (Bach 1955:77; Harrison 1988:197–198; Murakami 2000:168; Ramsay 2004:35–59; Sherington 1990:66; Takeda 1981:24–25).

As the pearling industry shifted to diving as the main means of pearl hunting, the number of Asian labourers—Filipino, 'Malay', Indian, Japanese and Chinese—increased (Choo 2011:466–467, 469; Harrison 1988:197–198; Matsumoto 2001:11; Takeda 1981:26–28) (Table 1).

| Ethnicity               | population | No. the housing | No. owned luggers |
|-------------------------|------------|-----------------|-------------------|
| British (White pearler) | 484        | 209             | 179               |
| Japanese                | 505        | 21              | 37                |
| Filipino                | 560        | 2               | 5                 |
| Malay                   | 474        | 3               | 9                 |
| Indian                  | 207        | 1               | 4                 |
| Chinese                 | 52         | 6               | -                 |
| Pacific Islanders       | 544        | 2               | 8                 |
| Indigenous Australian   | 68         | -               | -                 |

Table 1. The early settlement population ratio at Thursday Island in 1894 (Hattori 1894:28; Matsumoto 2001:11)