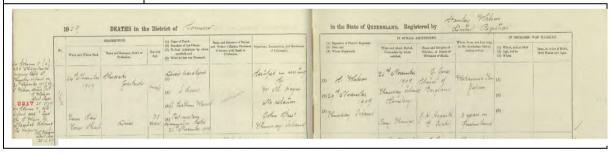

Figure 43. A Japanese gravestone inscribed with wrong word. This case is lack of word. The picture in left is an incorrect inscription; 'Nishimu' (西牟) while the picture in right is a correct inscription; 'Nishimuro' (西牟婁). Photograph by Masafumi Sato.