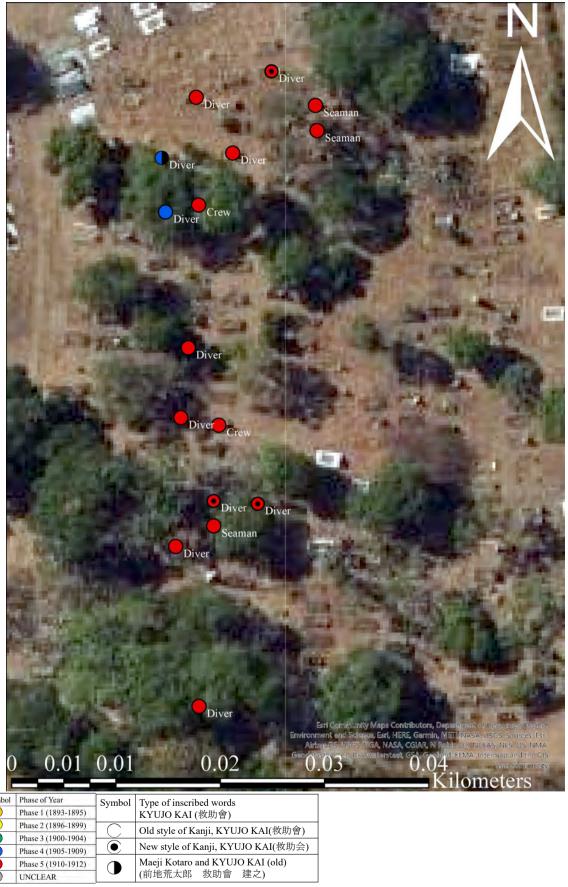

| Figure 97. Japanese gravestone locations and their birthplaces in Section C of the Thursday                                                                                       |
|-----------------------------------------------------------------------------------------------------------------------------------------------------------------------------------|
| Island Historical Cemetery                                                                                                                                                        |
| Figure 98. Chart of the Japanese buried people's birthplace whose gravestones were provided during the Meiji period · · · · · · 127                                               |
| Figure 99. Birthplace and occupation of Japanese migrants in Thursday Island during the Meiji period (1868-1912) · · · · · · · · · · · · · · · · · · ·                            |
| Figure 100. Chart of Japanese migrant's birthplace and occupation during 1868 to1912 ··· 129                                                                                      |
| Figure 101. Chart of the Japanese buried people's birthplace and their typology whose gravestones were provided during the Meiji period ····································      |
| Figure 102. Chart of Japanese gravestone classification with their occupation and their typology on Thursday Island · · · · · 130                                                 |
| Figure 103. Japanese gravestones provided by group of 'Yushisha' · · · · · 132                                                                                                    |
| Figure 104. Japanese gravestones provided by the group of 'Yushisha' (有志者) locations in Section B of the Thursday Island Historical Cemetery ···································· |
| Figure 105. Japanese gravestones provided by the group of 'Yushisha' (有志者) locations in Section C of the Thursday Island Historical Cemetery                                      |
| Figure 106. Japanese gravestone provided by 'Kyujo–Kai' · · · · · · 136                                                                                                           |
| Figure 107. Japanese gravestone provided by 'Kyujo–Kai' (救助會) locations in Section C of the Thursday Island Historical Cemetery                                                   |
| Figure 108. Chart of Japanese gravestones provided by 'Kyujo-Kai' (救助會) · · · · · · 138                                                                                           |
| Figure 109. Japanese gravestone provided by specific providers locations in Section A and B the Thursday Island Historical Cemetery                                               |
| Figure 110. Japanese gravestone provided by specific providers locations in Section C the Thursday Island Historical Cemetery                                                     |
| Figure 111. Japanese gravestone provided with the posthumous Buddhist name locations in Section B and C of the Thursday Island Historical Cemetery                                |
| Figure 112. Japanese gravestone provided with the Japanese family crests locations in the Thursday Island Historical Cemetery                                                     |