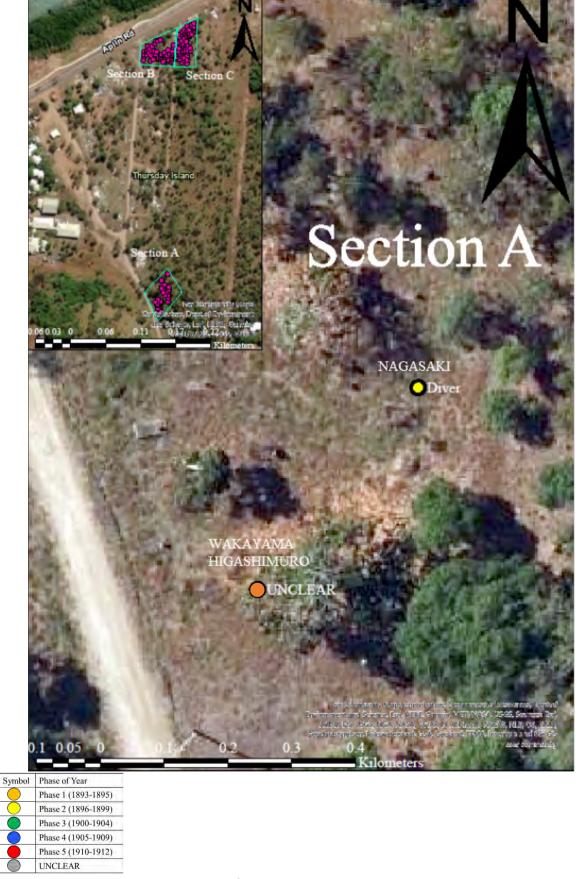

| Occupation | Height (mm) | Length (mm) | Width (mm) | Year<br>of<br>Death |
|------|--------------------------|---------|----------------------|------------|-------------|-------------|------------|---------------------|
| A-8  | Yamashita<br>Katsusaburo | 25      | Naagasaki            | Diver      | 700         | 200         | 300        | 1896                |
| A-46 | Sakai<br>Iwataro         | Unclear | Wakayama Higashimuro | Unclear    | 420         | 250         | 110        | 1894                |

Table 13. Type C2 gravestone.



Figure 66. Type C1 gravestone locations in Section B and C of the Thursday Island Historical Cemetery. Created by Masafumi Sato based on the picture from Queensland Globe (https://qldglobe.information.qld.gov.au) provided by Queensland government.



Figure 67. Type C2 gravestone locations in the Thursday Island Historical Cemetery. Created by Masafumi Sato based on the picture from Queensland Globe (https://qldglobe.information.qld.gov.au) provided by Queensland government.

There are three Type D graves, a Buddhist sculpture on the front surface from Section of B and C (Figure 68). According to Tokitsu's research, this type of grave not only represents the religion, Buddhism, but also provides for infants and children. From the end of the nineteenth century, however, graves for children were introduced in the same shape as those for adults and were separated from those for adults. (Tokitsu 2000: 102). Type D graves at Thursday Island also provides for Child, which is the Japanese grave custom before the end of nineteenth century (T