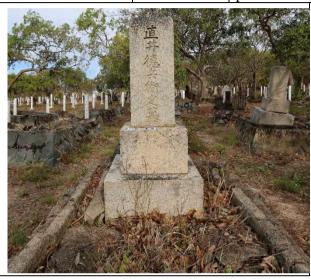

### Description of the Japanese gravestones on the Thursday Island Historical Cemetery

The Japanese gravestones at the Thursday Island Historical Cemetery contain important information. This thesis examines 132 Japanese gravestones at the Thursday Island Historical Cemetery, all dated 1868 to 1912 (the Meiji period). This section discusses the four main information types: year of death, place of birth, occupation, and the provider of the gravestone and decoration design (posthumous Buddhist name and Japanese family crest). This thesis discusses relationships between grave location, occupation, year of death, birthplace, posthumous Buddhist name and gravestone typology.