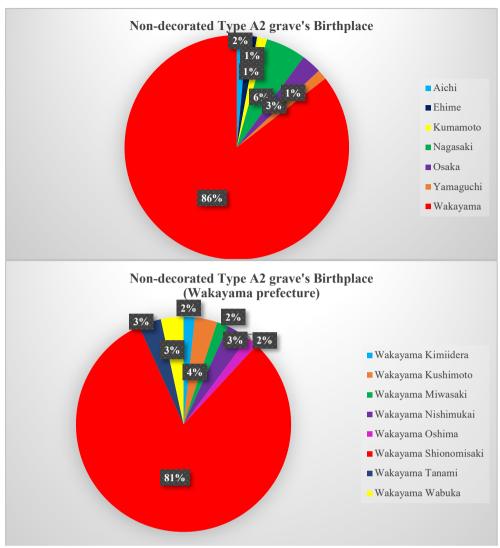

| Figure 44. The year of death record on the Japanese gravestones                                               |
|---------------------------------------------------------------------------------------------------------------|
| Figure 45. Graph of the death rate of the Japanese migrants in each time period54                             |
| Figure 46. The birthplace record on the Japanese gravestones ······55                                         |
| Figure 47. Death record of Yamashita Katsusaburo (A–8)······55                                                |
| Figure 48. Japanese gravestone locations at Section A of the Thursday Island Historical  Cemetery             |
| Figure 49. Japanese gravestone locations at Section B of the Thursday Island Historical  Cemetery             |
| Figure 50. Japanese gravestone locations at Section C of the Thursday Island Historical  Cemetery             |
| Figure 51. Type A1 gravestone locations in the Thursday Island Historical Cemetery62                          |
| Figure 52. Type A2 gravestones provided with the leg foundation locations63                                   |
| Figure 53. Pie chart showing the birthplaces of non-decorated Type A2 gravestones66                           |
| Figure 54. Pie chart showing occupation of non-decorated Type A2 gravestone66                                 |
| Figure 55. Non-decorated Type A2 gravestone locations in Section A of the Thursday Island Historical Cemetery |
| Figure 56. Non-decorated Type A2 gravestone locations in Section B of the Thursday Island Historical Cemetery |
| Figure 57. Non-decorated Type A2 gravestone locations in Section C of the Thursday Island Historical Cemetery |
| Figure 58. Type A3 gravestone locations in Section B and C of the Thursday Island Historical Cemetery         |
| Figure 59. Type A4 gravestone locations in the Thursday Island Historical Cemetery73                          |
| Figure 60. Type A5 gravestone location in the Thursday Island Historical Cemetery75                           |
| Figure 61. Type A6 gravestone locations in Section B and C of the Thursday Island Historical Cemetery         |
| Figure 62. Type B1 gravestone locations in Sections B and C of the Thursday Island Historical Cemetery        |