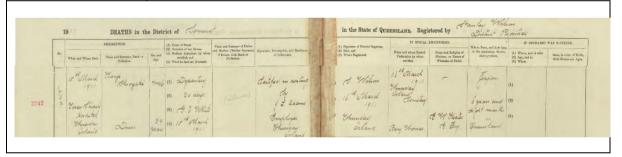

Figure 43. A Japanese gravestone inscribed with wrong word. This case is lack of word. The picture in left is an incorrect inscription; 'Nishimu' (西牟) while the picture in right is a correct inscription; 'Nishimuro' (西牟婁). Photograph by Masafumi Sato.