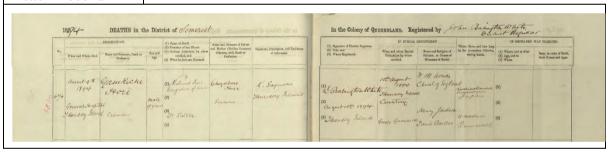

|             | Hori Yasukichi     |             |                                          | 224   |        |                 |
| Typology   |                    | Height (mm) |                    | Length (mm) |                                          | Widtl | n (mm) | Dead of Year    |
| B2         |                    | 515         | 160                |             |                                          | 220   |        | 1894            |
| Occupatio  | cupatio Seaman Bir |             |                    | thplace     | hplace Kushimoto town, Wakayama prefecti |       |        | ama prefecture. |
| n          |                    |             |                    |             |                                          |       |        |                 |





| Appendix No | Appendix No,   Japanese grave |             | Name              |                      | Cemetery plate No. |        |              |  |
|-------------|-------------------------------|-------------|-------------------|----------------------|--------------------|--------|--------------|--|
|             | No.                           |             |                   |                      |                    |        |              |  |
| #0023 B-1   |                               |             | Yamasaki Toyosaku |                      |                    | (x)    |              |  |
| Typology    | Height (mn                    | Height (mm) |                   | Length (mm)          |                    | h (mm) | Dead of Year |  |
| B1b1b2      | 735