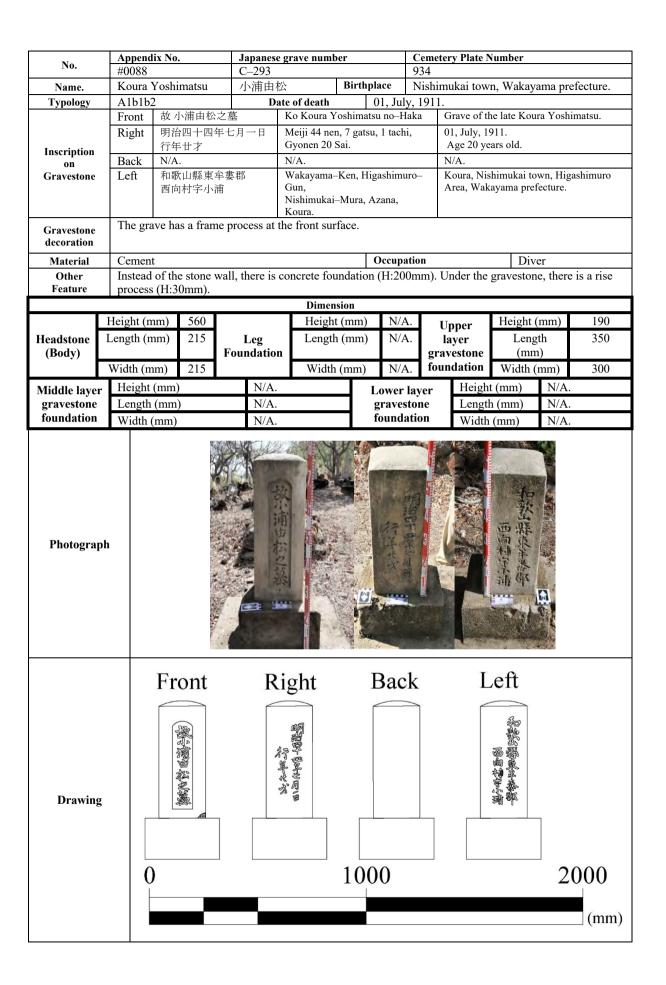

# Japanese pearl labourers' gravestones in the Thursday Island Historical Cemetery: An archaeological study