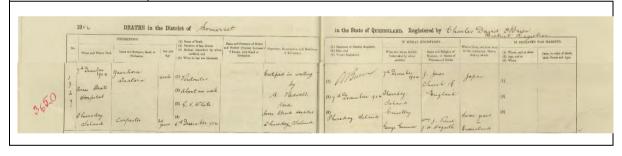

## The first foreign pearl labourers

The initial Australian pearling industry exploited Indigenous Australians as pearl labourers. Five hundred and fourty-nine Indigenous Australian labourers are recorded as working in the north-east Australian pearling industry in 1884 (Balint 2012:547; Ganter 1994:42–45; Yamanouchi 2009:148). Increased pearl shell demand drove the demand for an increased number of pearl divers, and the industry gathered Indigenous Australian peoples from increasingly distant areas. Depletion of pearl shell resources in shallow areas necessitated exploration of deeper areas. As a result, around the 1870s, when the full-dress, helmeted diving system was introduced into the pearling industry, the main source of pearling labour was changed from Indigenous Australian to South Sea islanders and Southeast Asians (Balint 2012:548; Matsumoto 2002:175; Paterson and Veth 2020:4). Chinese people, who began immigrating to Australia during the 1840s goldrushes, were also employed in the Australian pearling industry due to workforce shortages (Bach 1955:77; Harrison 1988:197–198; Murakami 2000:168; Ramsay 2004:35–59; Sherington 1990:66; Takeda 1981:24–25).

As the pearling industry shifted to diving as the main means of pearl hunting, the number of Asian labourers—Filipino, 'Malay', Indian, Japanese and Chinese—increased (Choo 2011:466–467, 469; Harrison 1988:197–198; Matsumoto 2001:11; Takeda 1981:26–28) (Table 1).

| Ethnicity               | population | No. the housing | No. owned luggers |
|-------------------------|------------|-----------------|-------------------|
| British (White pearler) | 484        | 209             | 179               |
| Japanese                | 505        | 21              | 37                |
| Filipino                | 560        | 2               | 5                 |
| Malay                   | 474        | 3               | 9                 |
| Indian                  | 207        | 1               | 4                 |
| Chinese                 | 52         | 6               | -                 |
| Pacific Islanders       | 544        | 2               | 8                 |
| Indigenous Australian   | 68         | -               | -                 |

Table 1. The early settlement population ratio at Thursday Island in 1894 (Hattori 1894:28; Matsumoto 2001:11)