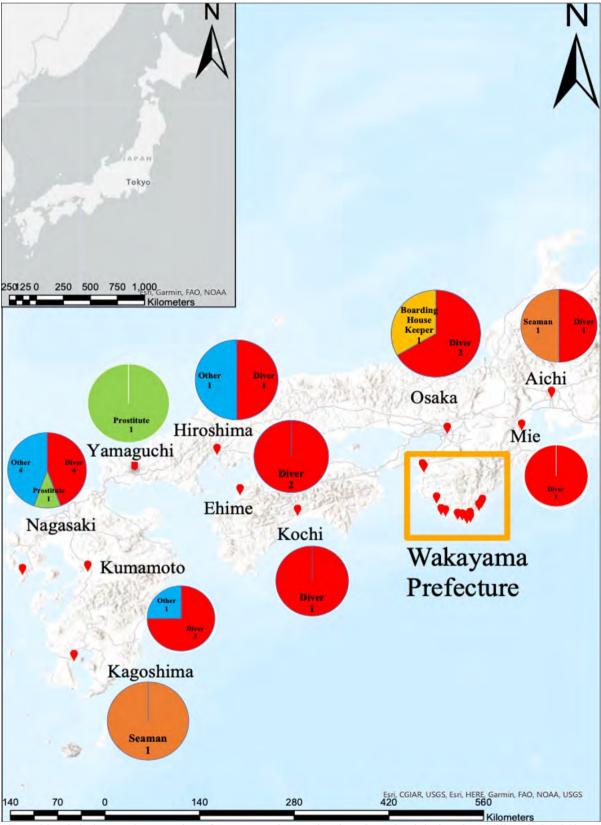

Nonami Kojiro became the first Japanese pearl labourer on Thursday Island in 1878, having started as a crewman in Australia (Higashi 2007:14; Mizukami 2016:17–18; Nagata 2002:23, 2004:138–139; Sissons 1979:9). Soon after, other Japanese immigrants followed and were engaged in the pearling industry on Thursday Island. Nakagawa Tamiharu from the Hyogo prefecture arrived in 1881, followed in 1882 by Ozawa Yutaro from Yokohama, Kanagawa prefecture, Nakayama Kiryu from the Wakayama prefecture, and Watanabe Shun'nosuke (who later became a pearl lugger owner) from the Hiroshima prefecture (Ganter 1994:30–31; Kon'no and Fujisaki 1985:166; McPhee 2004:365; Oshimoto 1975:92–93; Sisson 1979:9; Tan'nno 2018:16; Toyama 2005:41–42; Yamanouchi 2009:148). In 1883, British merchant John Miller employed 37 Japanese people in the pearling industry on Thursday Island—the first contracted Japanese pearl labourers (Higashi 2007:14; Ichiki 2018:19–24; Kon'no and Fujisaki 1985:165–166; Nagata 2004:138–139; Toyama 2005:42). There were 100 Japanese pearl labourers on Thursday Island by 1891, and 264 by 1893. The

Japanese immigration association 'Nippon-Jin-Club' (日本人倶楽部) was established in this time, and later renamed 'Nippon-Jin-Kai' (木曜島日本人会) in 1912 (Ogawa 1976:177–178; Sugimoto 1983:188–189). In the mid-1890s, the Japanese became the most numerous ethnicities on Thursday Island. Several pearl luggers and shipbuilding industries were owned or managed by Japanese immigrants (Armstrong 1973:1; Bach 1955:92–109; Ieiri 1938:399; Ii and Aoki 2012:3; Kataoka 1983:3–5; Kon'no and Fujisaki 1985:174–175; Kozagawachoshihensaniinkai 2013:315–317; Matsumoto 2001:11–12; Murakami 2015:60–70; Nagata 2004:140–142; Ono and Lea 2010:100; Sato 1901:322; Shnukal 2004:253–254; Sugimoto 1983:189–190; Tan'no 2018:19–23). A Japanese town, 'Little Yokohama', was also established (Figure 3) (Ganter 2004:227–228; Kyuhara 1977:78–79; Nagata 2002:25, 2004:139; Ono and Lea 2010:96; Sugimoto 1983:191–192). In 1897, Japanese ethnicities accounted for 900 of the 1,500 pearl labourers on Thursday Island. By 1910, 150 of the 160 pearl divers in the Torres Strait were Japanese (Higashi 2007:25–26; Ono and Lea 2010:96; Oshimoto 1975:92–93) (Figure 4)