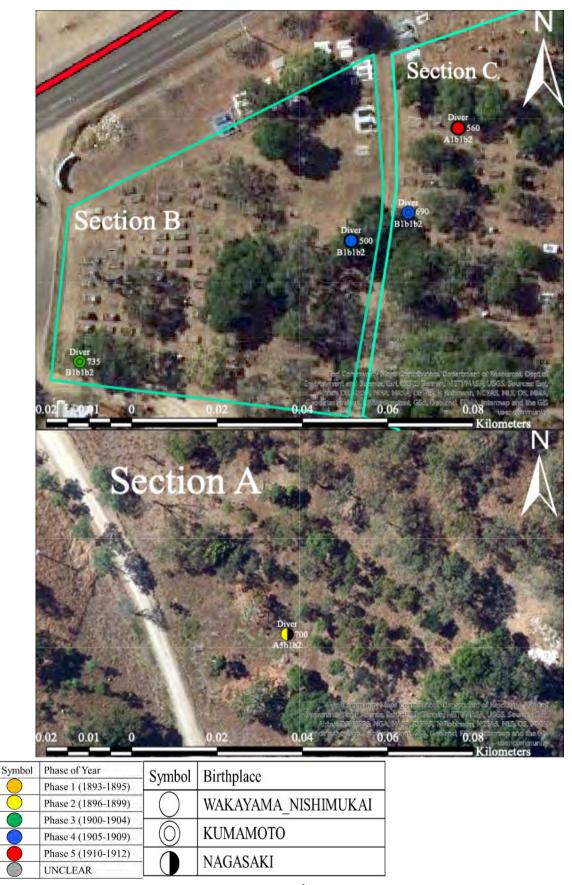

| Figure 44. The year of death record on the Japanese gravestones                                               |
|---------------------------------------------------------------------------------------------------------------|
| Figure 45. Graph of the death rate of the Japanese migrants in each time period54                             |
| Figure 46. The birthplace record on the Japanese gravestones ······55                                         |
| Figure 47. Death record of Yamashita Katsusaburo (A–8)······55                                                |
| Figure 48. Japanese gravestone locations at Section A of the Thursday Island Historical  Cemetery             |
| Figure 49. Japanese gravestone locations at Section B of the Thursday Island Historical  Cemetery             |
| Figure 50. Japanese gravestone locations at Section C of the Thursday Island Historical  Cemetery             |
| Figure 51. Type A1 gravestone locations in the Thursday Island Historical Cemetery62                          |
| Figure 52. Type A2 gravestones provided with the leg foundation locations63                                   |
| Figure 53. Pie chart showing the birthplaces of non-decorated Type A2 gravestones66                           |
| Figure 54. Pie chart showing occupation of non-decorated Type A2 gravestone66                                 |
| Figure 55. Non-decorated Type A2 gravestone locations in Section A of the Thursday Island Historical Cemetery |
| Figure 56. Non-decorated Type A2 gravestone locations in Section B of the Thursday Island Historical Cemetery |
| Figure 57. Non-decorated Type A2 gravestone locations in Section C of the Thursday Island Historical Cemetery |
| Figure 58. Type A3 gravestone locations in Section B and C of the Thursday Island Historical Cemetery         |
| Figure 59. Type A4 gravestone locations in the Thursday Island Historical Cemetery73                          |
| Figure 60. Type A5 gravestone location in the Thursday Island Historical Cemetery75                           |
| Figure 61. Type A6 gravestone locations in Section B and C of the Thursday Island Historical Cemetery         |
| Figure 62. Type B1 gravestone locations in Sections B and C of the Thursday Island Historical Cemetery        |