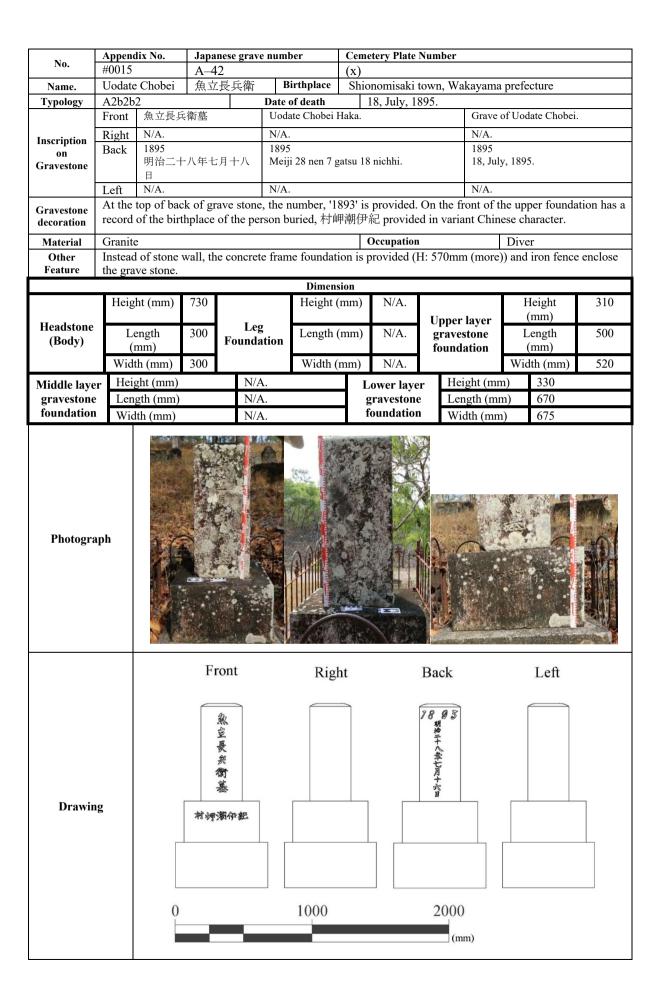

- Appendix 1 CatLog of Japanese gravestones on Thursday Island •••• 214
- Appendix 2 Identified graves and death records of Japanese migrants ••• 329