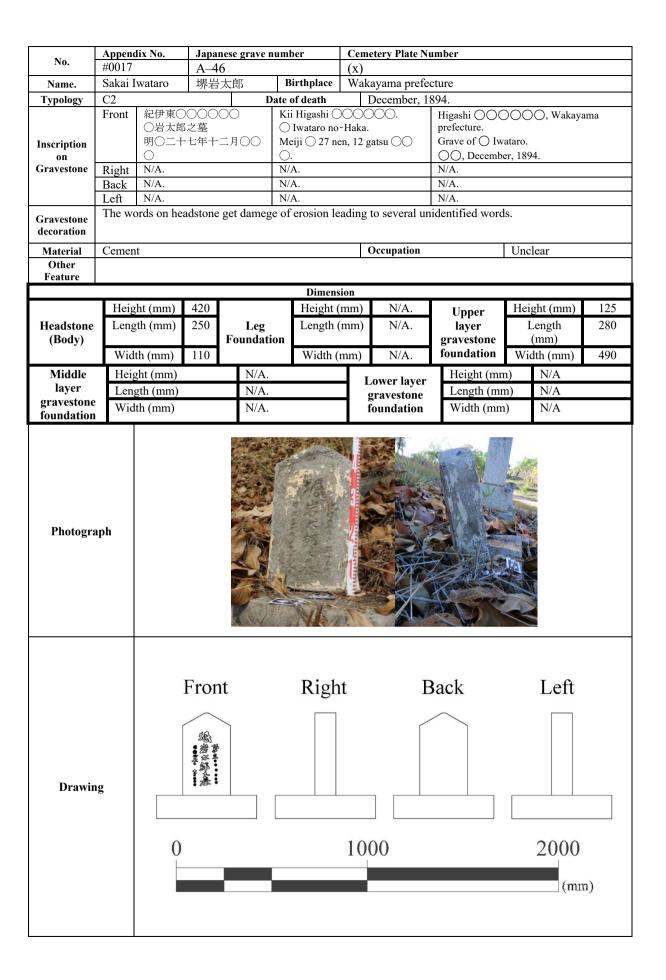

- Appendix 1 CatLog of Japanese gravestones on Thursday Island •••• 214
- Appendix 2 Identified graves and death records of Japanese migrants ••• 329