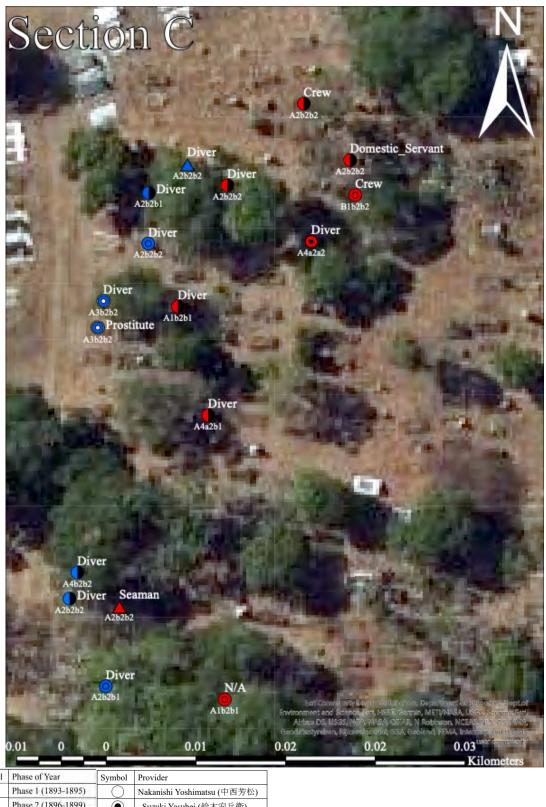

### **Explanations of the Japanese gravestones on Thursday Island**

The Thursday Island Historical Cemetery

This thesis research focuses on the gravestones located in the Thursday Island Historical Cemetery because there is enough data for research in the cemetery. Most of all Japanese pearl labourers' graves and their gravestones on Thursday Island are found on the northeastern side of the Thursday Island Historical Cemetery (along Aplin Road), a three-hectare cemetery situated in the centre of the island (Figure 10). There are several types of grave markers, reflecting the numerous religions and customs within the community. Colonial attitudes are apparent in the layout of the graves (Shnukal and Ramsay 2004:40). According to the signage on this cemetery, there are eight types of graves (Figure 11):