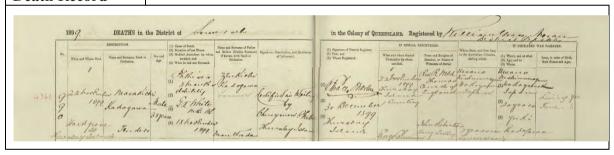

## The first foreign pearl labourers

The initial Australian pearling industry exploited Indigenous Australians as pearl labourers. Five hundred and fourty-nine Indigenous Australian labourers are recorded as working in the north-east Australian pearling industry in 1884 (Balint 2012:547; Ganter 1994:42–45; Yamanouchi 2009:148). Increased pearl shell demand drove the demand for an increased number of pearl divers, and the industry gathered Indigenous Australian peoples from increasingly distant areas. Depletion of pearl shell resources in shallow areas necessitated exploration of deeper areas. As a result, around the 1870s, when the full-dress, helmeted diving system was introduced into the pearling industry, the main source of pearling labour was changed from Indigenous Australian to South Sea islanders and Southeast Asians (Balint 2012:548; Matsumoto 2002:175; Paterson and Veth 2020:4). Chinese people, who began immigrating to Australia during the 1840s goldrushes, were also employed in the Australian pearling industry due to workforce shortages (Bach 1955:77; Harrison 1988:197–198; Murakami 2000:168; Ramsay 2004:35–59; Sherington 1990:66; Takeda 1981:24–25).