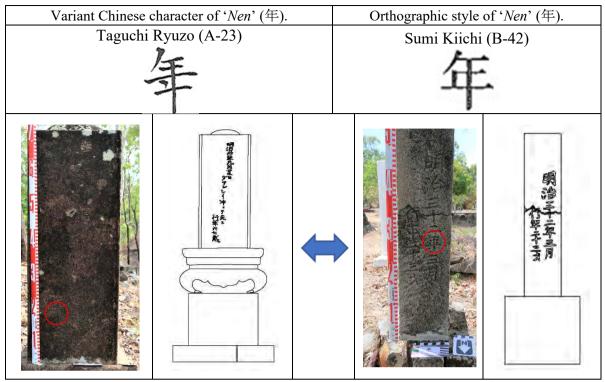

There are three Type A3 gravestones, quadrangular pyramid–shaped head. This type of gravestone has been previously investigated in Darwin (John 2015:100, 104–106, 115–116, 121–122, 146–148, 157, 174–175). One is the tallest gravestone at the cemetery (see Appendix 1 #0026), while the other two are small gravestones provided by the same person, Oe Chiwo (see Appendix 1 #0071, #0072). It is possible that gravestone shape is determined by provider; the two gravestones provided by Oe Chiwo are the same shape, though all three Type A3 gravestones are for people from different birthplaces (Table 6) (Figure 58).

| No.   | Name                  | Age | Birthplace            | Occupation | Height (mm) | Length (mm)            | Width (mm)              | Year<br>of<br>Death |
|-------|-----------------------|-----|-----------------------|------------|-------------|------------------------|-------------------------|---------------------|
| B-16  | Tajima<br>Yasutaro    | 27  | Wakayama<br>Kushimoto | Sailor     | 1140        | 240(bottom)<br>85(top) | 260(bottom)<br>210(top) | 1899                |
| C-239 | Deguchikata<br>Yoshie | 29  | Nagasaki              | Prostitute | 470         | 120                    | 140                     | 1907                |
| C-240 | OKAmoto<br>Katsuma    | 45  | Kochi                 | Diver      | 470         | 135                    | 150                     | 1907                |

Table 6. Type A3 gravestone.

Figure 58. Type A3 gravestone locations in Section B and C of the Thursday Island Historical Cemetery. Created by Masafumi Sato based on the picture from Queensland Globe (https://qldglobe.information.qld.gov.au) provided by Queensland government.

There are seven Type A4 gravestones, round processed head (Appendix 1 #0007, #0036, #0057, #0063, #0066, #0092, #0106). This grave type comprised only pearl labourers (six pearl divers and one tender). Further, they are from several birthplaces, but none are from Shionomisaki town, Wakayama prefecture, which was the most common birthplace of Japanese pearl labourers at Thursday Island (Table 7). Those graves are located in Sections A, B and C (Figure 59).