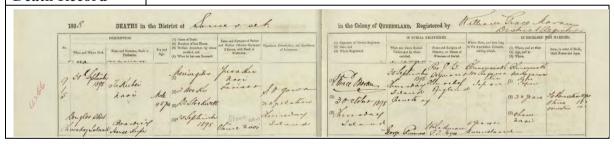

## The first foreign pearl labourers

The initial Australian pearling industry exploited Indigenous Australians as pearl labourers. Five hundred and fourty-nine Indigenous Australian labourers are recorded as working in the north-east Australian pearling industry in 1884 (Balint 2012:547; Ganter 1994:42–45; Yamanouchi 2009:148). Increased pearl shell demand drove the demand for an increased number of pearl divers, and the industry gathered Indigenous Australian peoples from increasingly distant areas. Depletion of pearl shell resources in shallow areas necessitated exploration of deeper areas. As a result, around the 1870s, when the full-dress, helmeted diving system was introduced into the pearling industry, the main source of pearling labour was changed from Indigenous Australian to South Sea islanders and Southeast Asians (Balint 2012:548; Matsumoto 2002:175; Paterson and Veth 2020:4). Chinese people, who began immigrating to Australia during the 1840s goldrushes, were also employed in the Australian pearling industry due to workforce shortages (Bach 1955:77; Harrison 1988:197–198; Murakami 2000:168; Ramsay 2004:35–59; Sherington 1990:66; Takeda 1981:24–25).