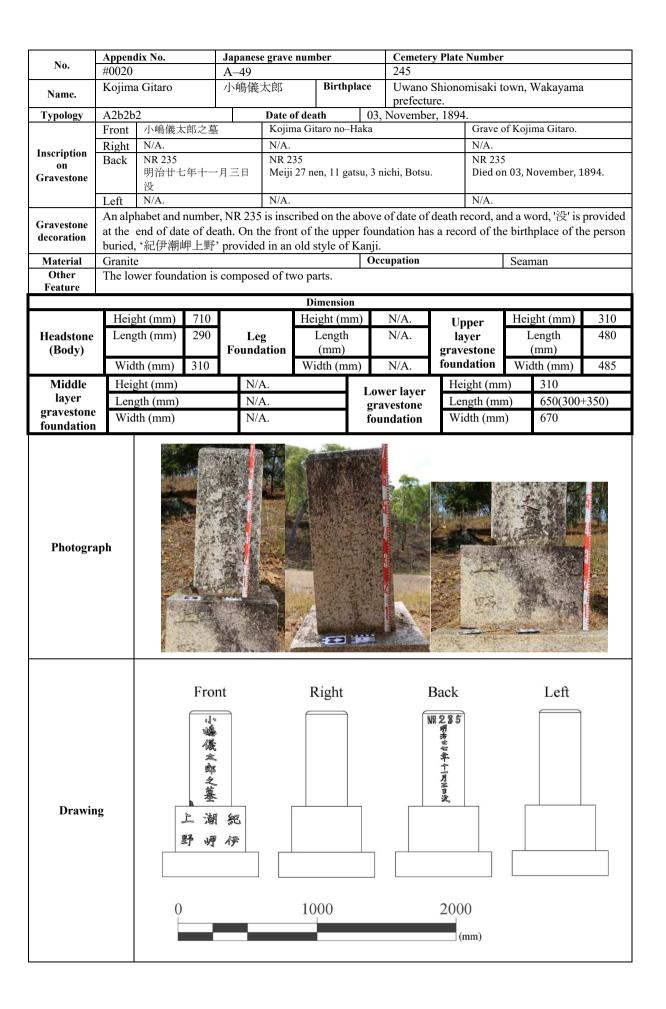

|              |                 |  |  |













|                  | Append  | liv No       |          | Japanes    | o gravo  | number        |        | Cemeter                | v Plate N   | umber    |         |              |           |
|------------------|---------|--------------|----------|------------|----------|---------------|--------|------------------------|-------------|----------|---------|--------------|-----------|
| No.              | #0021   | IIX IVO.     |          | A-54       | egiave   | number        |        | 409                    | y 1 late IV | umber    |         |              |           |
| Name.            |         | Matsutaro    |          | 上地态        | 太郎       | Birth         | place  | Uwano,<br>prefectu     |             | nisaki t | town,   | Wakayam      | a         |
| Typology         | A2b2b