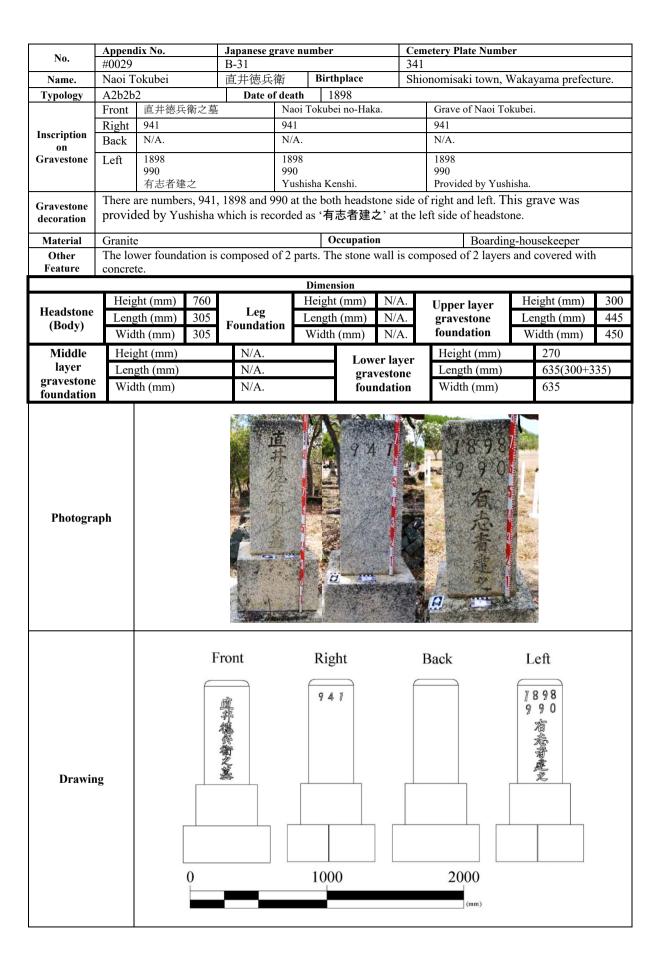

|                                     | (mm)            |                                  |                                                  |                     |              |





| No.                      | Appen          | dix No.      |                                       | Japane                                                                              | ese grav     | ve num          | ber          |            |            | metery Plate Nu     | ımbe                                                                                                                                                            | r            |     |
|--------------------------|----------------|--------------|---------------------------------------|-------------------------------------------------------------------------------------|--------------|-----------------|--------------|------------|------------|---------------------|--------------------------------------------------