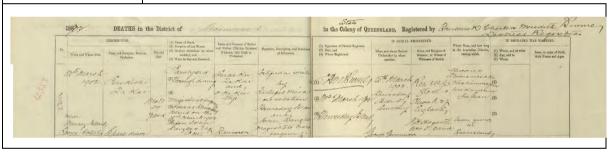

## The first foreign pearl labourers

The initial Australian pearling industry exploited Indigenous Australians as pearl labourers. Five hundred and fourty-nine Indigenous Australian labourers are recorded as working in the north-east Australian pearling industry in 1884 (Balint 2012:547; Ganter 1994:42–45; Yamanouchi 2009:148). Increased pearl shell demand drove the demand for an increased number of pearl divers, and the industry gathered Indigenous Australian peoples from increasingly distant areas. Depletion of pearl shell resources in shallow areas necessitated exploration of deeper areas. As a result, around the 1870s, when the full-dress, helmeted diving system was introduced into the pearling industry, the main source of pearling labour was changed from Indigenous Australian to South Sea islanders and Southeast Asians (Balint 2012:548; Matsumoto 2002:175; Paterson and Veth 2020:4). Chinese people, who began immigrating to Australia during the 1840s goldrushes, were also employed in the Australian pearling industry due to workforce shortages (Bach 1955:77; Harrison 1988:197–198; Murakami 2000:168; Ramsay 2004:35–59; Sherington 1990:66; Takeda 1981:24–25).

As the pearling industry shifted to diving as the main means of pearl hunting, the number of Asian labourers—Filipino, 'Malay', Indian, Japanese and Chinese—increased (Choo 2011:466–467, 469; Harrison 1988:197–198; Matsumoto 2001:11; Takeda 1981:26–28) (Table 1).

| Ethnicity               | population | No. the housing | No. owned luggers |
|-------------------------|------------|-----------------|-------------------|
| British (White pearler) | 484        | 209             | 179               |
| Japanese                | 505        | 21              | 37                |
| Filipino                | 560        | 2               | 5                 |
| Malay                   | 474        | 3               | 9                 |
| Indian                  | 207        | 1               | 4                 |
| Chinese                 | 52         | 6               | -                 |
| Pacific Islanders       | 544        | 2               | 8                 |
| Indigenous Australian   | 68         | -               | -                 |

Table 1. The early settlement population ratio at Thursday Island in 1894 (Hattori 1894:28; Matsumoto 2001:11)