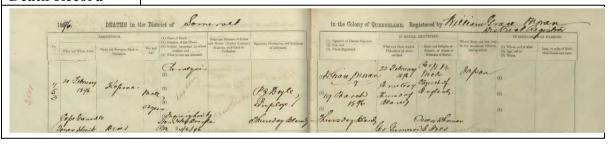

-------|--|--------------------|----------|--------------|--|
|              | No.         |         |                                                    |  |                    |          |              |  |
| #0011        | A-36        |         | Kojima Sankichi                                    |  |                    | 259      |              |  |
| Typology     | Height (mm) |         | Length (mm)                                        |  | Wi                 | dth (mm) | Dead of Year |  |
| A2b2b2       | 750         |         | 295 3                                              |  | 300                | )        | 1896         |  |
| Occupation   | Diver       | Birthpl | ace Uwano, Shionomisaki town, Wakayama prefecture. |  |                    |          | akayama      |  |





| Appendix No, | Japanese grave |         | Name                                               |  | Cemetery plate No. |     |              |  |
|--------------|----------------|---------|----------------------------------------------------|--|--------------------|-----|--------------|--|
|              | No.            |         |                                                    |  |                    |     |              |  |
| #0012        | A-37           |         | Hayashi Fusamatsu                                  |  |                    | (x) |              |  |
| Typology     | Height (mm)    |         | Length (mm)                                        |  | Width (mm)         |     | Dead of Year |  |
| A2b2b2       | 675            |         | 295 29