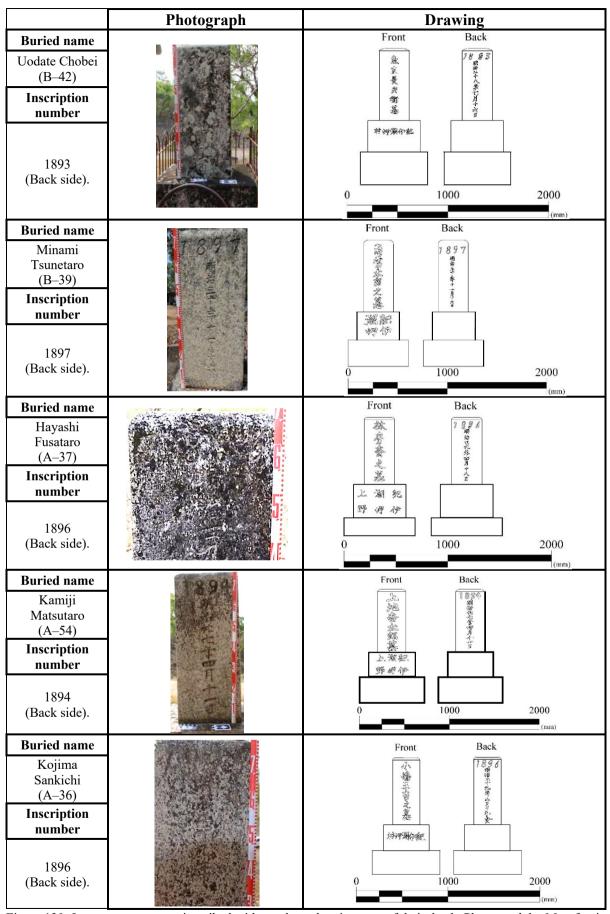

| Back: 1896                      |
| A-54 | Kamiji<br>Matsutaro      | Unclear               | Wakayama<br>Shionomisaki | Unclear                 | A2b2b2                 | 760         | 1894                | Back: 1894                      |

Table 26. Japanese gravestone inscribed with alphanumeric characters.



Figure 117. Japanese gravestone inscribed with cemetery record numbers which are the same as cemetery plate number. Photograph by Masafumi Sato.



Figure 118. Japanese gravestone inscribed with cemetery record numbers which are different from cemetery plate number. Photograph by Masafumi Sato.



Figure 119. Japanese gravestone inscribed with both year of his death and cemetery record number which is different from cemetery plate number. Photograph by Masafumi Sato.



Figure 120. Japanese gravestone inscribed with numbers showing year of their death. Photograph by Masafumi Sato.



Figure 121. Japanese gravestones inscribed with alphanumeric characters locations in Section A of the Thursday Island Historical Cemetery. Created by Masafumi Sato based on the picture from Queensland Globe (https://qldglobe.information.qld.gov.au) provided by Queensland government.



Figure 122. Japanese gravestones inscribed with alphanumeric characters locations in Section B of the Thursday Island Historical Cemetery. Created by Masafumi Sato based on the picture from Queensland Globe (https://qldglobe.information.qld.gov.au) provided by Queensland government.

The inscription of Japan, ('Dai–Nippon' / 'Nippon') on their birthplace record

Seven gravestones have the ins