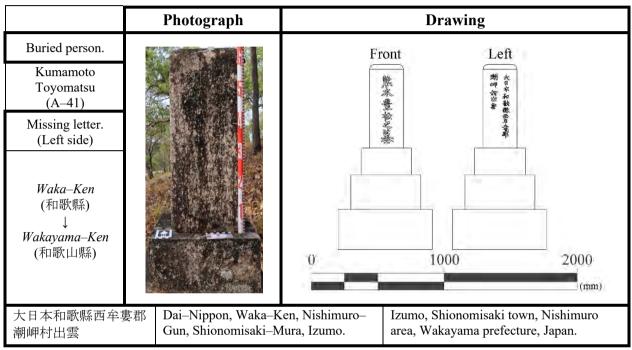

ectly. The other instance was found in the birthplace record of Shiozaki Yajiro's gravestone. This record is inscribed as 'Shiosaki' (潮崎), not 'Shionomisaki' (潮岬). This case is also error literacy even though those words sound similar (Figure 139). Those graves are concentrated in Section B (Figure 140 and 141).

There are several instances of incorrectly worded Japanese gravestone inscriptions at Thursday Island, likely indicating error on the part of a certain transcriber (who was different from the provider and unfamiliar with certain birthplaces in Japan), rather than low literacy across the immigrant community generally. Note also that all gravestones with errors are for pearl labourers, and there may be some connection between occupation and gravestone inscription error (Table 28).



Figure 136. Japanese gravestone with wrong inscription of Missing letter, 'Yama' (山). Photograph by Masafumi Sato.



Figure 137. Japanese gravestones with wrong word of Missing letter, 'Ro' (婁). Photograph by Masafumi Sato.



Figure 138. Japanese gravestones inscribed with incorrect words which are same pronunciation but different characters. Photograph by Masafumi Sato.



Figure 139. Japanese gravestone inscribed with wrong word of Literal error. Photograph by Masafumi Sato.

| No.   | Name               | Birthplace               | Occupation              | Gravestone<br>Typology | Type of wrong word | Year<br>of<br>Death |
|-------|--------------------|--------------------------|-------------------------|------------------------|--------------------|---------------------|
| A-41  |