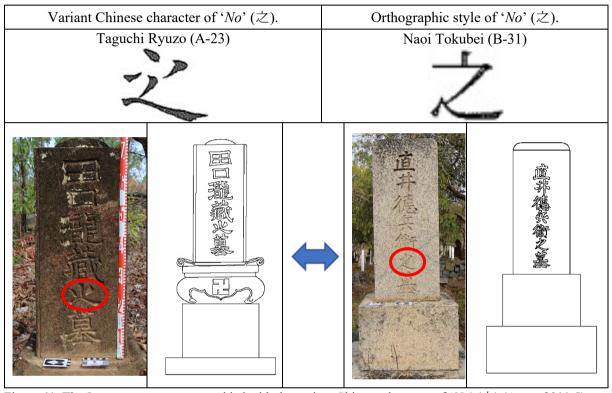

Table 5. Type A2b2b2 Japanese gravestone.

Figure 53. Pie chart showing the birthplaces of non-decorated Type A2 gravestones.

Figure 54. Pie chart showing occupation of non-decorated Type A2 gravestones.

Figure 55. Non-decorated Type A2 gravestone locations in Section A of the Thursday Island Historical Cemetery. Created by Masafumi Sato based on the picture from Queensland Globe (https://qldglobe.information.qld.gov.au) provided by Queensland government.