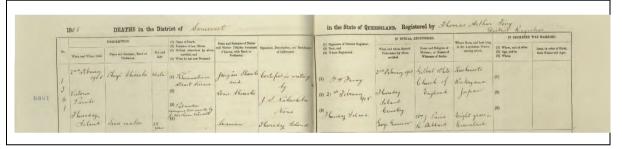

Japanese pearl labourers also practised unique pearling systems that increased pearl shell yield. In the early twentieth century, Teramoto Yoshimatsu pioneered a new pearling system, the method of diving while continuing to sail the pearl lugger (versus the conventional pearling system of anchoring each time a diver dived). In the new system, divers stayed submerged at a depth of two to three metres while the boat navigated. Once a diver identified an area with pearl shells, they signalled the tender on board with a lifeline to stop the boat and harvest the pearl shells (Matsumoto 2016:184; Ogawa 1976:104–105). Matsumoto identified another original pearling system: the division of labour based on water depth of pearling ground and divers' birthplace which provided smoother communication with their dialects among the pearl labourers (Matsumoto and Jotani 2010:33–37; Matsumoto 2016:181–183) (Table 2).

| Pearling<br>Area | Diving<br>Time | Work schedule relative to tide | Decompression | Diver's Birthplace                                      |
|------------------|----------------|--------------------------------|---------------|---------------------------------------------------------|
| Shallow (8–20m)  | 40min          | Anytime                        | 5–8min        | Susami town, Uwano town and Hiroshima prefecture        |
| Middle (20–40m)  | 30min          | 10 days between low tides      | 15–20min      | Miwasaki town, Ehime prefecture and Okinawa prefecture. |
| Deep (40–60m)    | 5–15min        | Only low tide                  | 30–60min      | Ugui town, Kushimoto town, Izumo town and Arida town.   |

Table 2. Japanese division of pearl labour system (Matsumoto 2016:181–183; Matsumoto and Jotani 2010:33–37).

Additionally, Japanese pearl labourers tended to possess unique navigational maps of the pearling areas around the Torres Strait. These maps showed pearl fishing grounds and the depths at which pearls could be harvested, as well as seabed conditions. As the majority of Japanese labourers did not speak English, map locations were referred to by unique Japanese