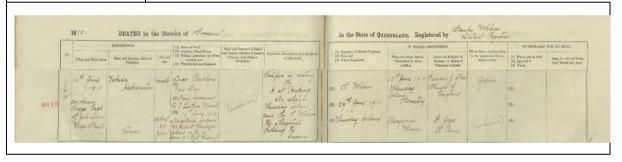

--|-------|----------|-------------------|-----------------------------------|----------|--------------------|--------------|--|
| #0096                           |     | C-314 |          |                   | Takeda Hyak                       | tumatsu. | 876                |              |  |
| Typology Height (mm)            |     |       | (mm)     | Length (mm) Width |                                   |          | (mm)               | Dead of Year |  |
| B2                              | 545 |       |          | 120               | 220                               |          |                    | 1910         |  |
| Occupation                      | Γ   | )iver | Birthnla | ce                | Tanami town. Wakayama prefecture. |          |                    |              |  |





| Appendix No, | ndix No,   Japanese grave No |             |            | 0.    | Name          |          | Cemetery plate No. |                 |  |
|--------------|------------------------------|-------------|------------|-------|---------------|----------|--------------------|-----------------|--|
| #0097        |                              | C-315       |            |       | Hirayama San  | kichi.   | 877                |                 |  |
| Typology     |                              | Height (mm) |            |       | Length (mm)   |          | n (mm)             | Dead of Year    |  |
| A2b2b2       | 765                          |             | 30:        | 5 305 |               |          | 1910               |                 |  |
| Occupation   | D