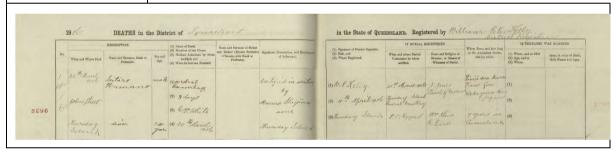

## The first foreign pearl labourers

The initial Australian pearling industry exploited Indigenous Australians as pearl labourers. Five hundred and fourty-nine Indigenous Australian labourers are recorded as working in the north-east Australian pearling industry in 1884 (Balint 2012:547; Ganter 1994:42–45; Yamanouchi 2009:148). Increased pearl shell demand drove the demand for an increased number of pearl divers, and the industry gathered Indigenous Australian peoples from increasingly distant areas. Depletion of pearl shell resources in shallow areas necessitated exploration of deeper areas. As a result, around the 1870s, when the full-dress, helmeted diving system was introduced into the pearling industry, the main source of pearling labour was changed from Indigenous Australian to South Sea islanders and Southeast Asians (Balint 2012:548; Matsumoto 2002:175; Paterson and Veth 2020:4). Chinese people, who began immigrating to Australia during the 1840s goldrushes, were also employed in the Australian pearling industry due to workforce shortages (Bach 1955:77; Harrison 1988:197–198; Murakami 2000:168; Ramsay 2004:35–59; Sherington 1990:66; Takeda 1981:24–25).

As the pearling industry shifted to diving as the main means of pearl hunting, the number of Asian labourers—Filipino, 'Malay', Indian, Japanese and Chinese—increased (Choo 2011:466–467, 469; Harrison 1988:197–198; Matsumoto 2001:11; Takeda 1981:26–28) (Table 1).

| Ethnicity               | population | No. the housing | No. owned luggers |
|-------------------------|------------|-----------------|-------------------|
| British (White pearler) | 484        | 209             | 179               |
| Japanese                | 505        | 21              | 37                |
| Filipino                | 560        | 2               | 5                 |
| Malay                   | 474        | 3               | 9                 |
| Indian                  | 207        | 1               | 4                 |
| Chinese                 | 52         | 6               | -                 |
| Pacific Islanders       | 544        | 2               | 8                 |
| Indigenous Australian   | 68         | -               | -                 |

Table 1. The early settlement population ratio at Thursday Island in 1894 (Hattori 1894:28; Matsumoto 2001:11)