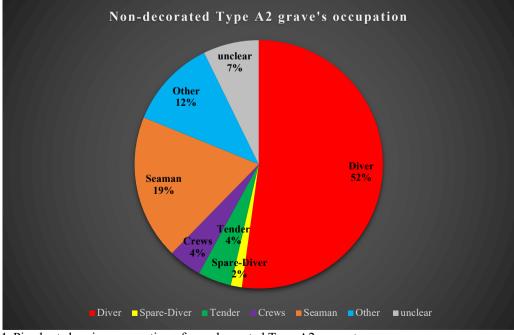

| Figure 63. Pie chart showing occupation of Type B2 gravestones ·······81                                                                                               |
|------------------------------------------------------------------------------------------------------------------------------------------------------------------------|
| Figure 64. Type B2 gravestone locations in Section A and B of the Thursday Island Historical                                                                           |
| Cemetery82                                                                                                                                                             |
| Figure 65. Type B2 gravestone locations in Section C of the Thursday Island Historical  Cemetery83                                                                     |
| Figure 66. Type C1 gravestone locations in Section B and C of the Thursday Island Historical Cemetery                                                                  |
| Figure 67. Type C2 gravestone locations in the Thursday Island Historical Cemetery86                                                                                   |
| Figure 68. Type D gravestone locations in Section B and C of the Thursday Island Historical  Cemetery                                                                  |
| Figure 69. The Buddhist sculpture on the front surface gravestone was provided in 1924 when it is Taisho era                                                           |
| Figure 70. Type F gravestone locations in the Thursday Island Historical Cemetery91                                                                                    |
| Figure 71. Japanese gravestones provided with a decorated curved leg (猫足) (A1a) ·······93                                                                              |
| Figure 72. Japanese gravestones provided with non-decorated curved leg (A1b)94                                                                                         |
| Figure 73. Japanese gravestone provided with a straight leg (A2) ······94                                                                                              |
| Figure 74. Japanese gravestone provided with the lotus base type of foundation leg (蓮華座) (B1) and the cushion foundation process (座布団) (B2) ························95 |
| Figure 75. Japanese gravestones provided with leg foundation locations in the Thursday  Island Historical Cemetery96                                                   |
| Figure 76. Japanese gravestones provided with frame design98                                                                                                           |
| Figure 77. Japanese gravestones designed with frame locations in the Thursday Island Historical Cemetery                                                               |
| Figure 78. Upper layer grave foundation with inscription of birthplace                                                                                                 |
| Figure 79. Other type of upper layer grave foundation with inscription of birthplace 102                                                                               |
| Figure 80. Japanese gravestones processed with Upper layer grave foundation in Section A of the Thursday Island Historical Cemetery                                    |