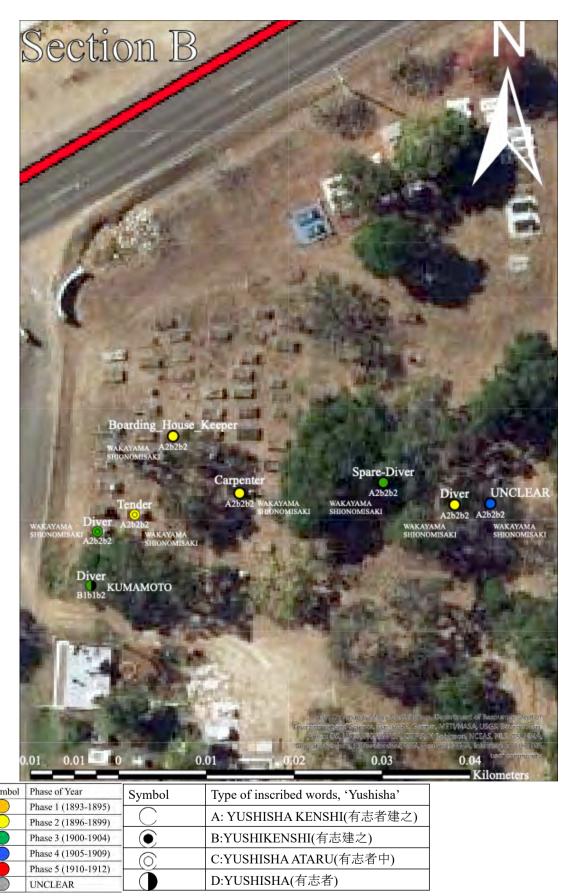

| Figure 44. The year of death record on the Japanese gravestones                                               |
|---------------------------------------------------------------------------------------------------------------|
| Figure 45. Graph of the death rate of the Japanese migrants in each time period54                             |
| Figure 46. The birthplace record on the Japanese gravestones ······55                                         |
| Figure 47. Death record of Yamashita Katsusaburo (A–8)······55                                                |
| Figure 48. Japanese gravestone locations at Section A of the Thursday Island Historical  Cemetery             |
| Figure 49. Japanese gravestone locations at Section B of the Thursday Island Historical  Cemetery             |
| Figure 50. Japanese gravestone locations at Section C of the Thursday Island Historical  Cemetery             |
| Figure 51. Type A1 gravestone locations in the Thursday Island Historical Cemetery62                          |
| Figure 52. Type A2 gravestones provided with the leg foundation locations63                                   |
| Figure 53. Pie chart showing the birthplaces of non-decorated Type A2 gravestones66                           |
| Figure 54. Pie chart showing occupation of non-decorated Type A2 gravestone66                                 |
| Figure 55. Non-decorated Type A2 gravestone locations in Section A of the Thursday Island Historical Cemetery |
| Figure 56. Non-decorated Type A2 gravestone locations in Section B of the Thursday Island Historical Cemetery |
| Figure 57. Non-decorated Type A2 gravestone locations in Section C of the Thursday Island Historical Cemetery |
| Figure 58. Type A3 gravestone locations in Section B and C of the Thursday Island Historical Cemetery         |
| Figure 59. Type A4 gravestone locations in the Thursday Island Historical Cemetery73                          |
| Figure 60. Type A5 gravestone location in the Thursday Island Historical Cemetery75                           |
| Figure 61. Type A6 gravestone locations in Section B and C of the Thursday Island Historical Cemetery         |
| Figure 62. Type B1 gravestone locations in Sections B and C of the Thursday Island Historical Cemetery        |

| Figure 63. Pie chart showing occupation of Type B2 gravestones ·······81                                                                                               |
|------------------------------------------------------------------------------------------------------------------------------------------------------------------------|
| Figure 64. Type B2 gravestone locations in Section A and B of the Thursday Island Historical                                                                           |
| Cemetery82                                                                                                                                                             |
| Figure 65. Type B2 gravestone locations in Section C of the Thursday Island Historical  Cemetery83                                                                     |
| Figure 66. Type C1 gravestone locations in Section B and C of the Thursday Island Historical Cemetery                                                                  |
| Figure 67. Type C2 gravestone locations in the Thursday Island Historical Cemetery86                                                                                   |
| Figure 68. Type D gravestone locations in Section B and C of the Thursday Island Historical  Cemetery                                                                  |
| Figure 69. The Buddhist sculpture on the front surface gravestone was provided in 1924 when it is Taisho era                                                           |
| Figure 70. Type F gravestone locations in the Thursday Island Historical Cemetery91                                                                                    |
| Figure 71. Japanese gravestones provided with a decorated curved leg (猫足) (A1a) ·······93                                                                              |
| Figure 72. Japanese gravestones provided with non-decorated curved leg (A1b)94                                                                                         |
| Figure 73. Japanese gravestone provided with a straight leg (A2) ······94                                                                                              |
| Figure 74. Japanese gravestone provided with the lotus base type of foundation leg (蓮華座) (B1) and the cushion foundation process (座布団) (B2) ························95 |
| Figure 75. Japanese gravestones provided with leg foundation locations in the Thursday  Island Historical Cemetery96                                                   |
| Figure 76. Japanese gravestones provided with frame design98                                                                                                           |
| Figure 77. Japanese gravestones designed with frame locations in the Thursday Island Historical Cemetery                                                               |
| Figure 78. Upper layer grave foundation with inscription of birthplace                                                                                                 |
| Figure 79. Other type of upper layer grave foundation with inscription of birthplace 102                                                                               |
| Figure 80. Japanese gravestones processed with Upper layer grave foundation in Section A of the Thursday Island Historical Cemetery                                    |