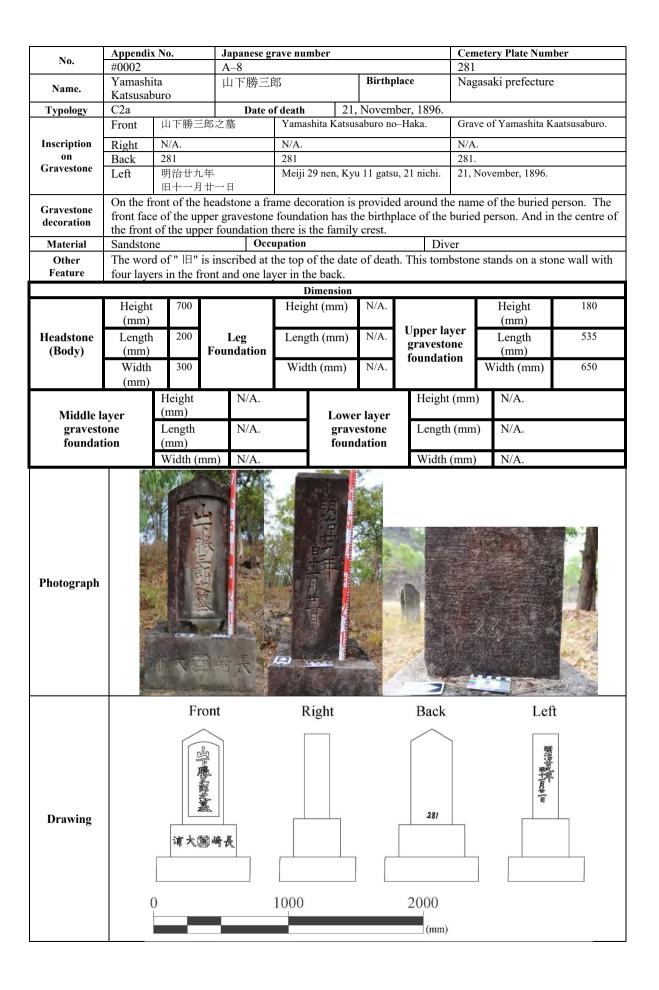

Figure 3. Japanese Town ('Little Yokohama') at Thursday Island (Foley 1982:34–35; Matsumoto 2001:16–17; Sugimoto 1983:191).

Figure 4. Ethnicities of Labourer at maritime industry on Thursday Island (1885-1920). This graph is based on Shnukal and Ramsay's research (Shnukal and Ramsay 2004:38)