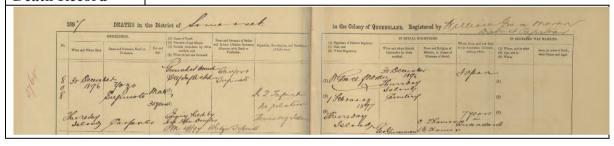

## The first foreign pearl labourers

The initial Australian pearling industry exploited Indigenous Australians as pearl labourers. Five hundred and fourty-nine Indigenous Australian labourers are recorded as working in the north-east Australian pearling industry in 1884 (Balint 2012:547; Ganter 1994:42–45; Yamanouchi 2009:148). Increased pearl shell demand drove the demand for an increased number of pearl divers, and the industry gathered Indigenous Australian peoples from increasingly distant areas. Depletion of pearl shell resources in shallow areas necessitated exploration of deeper areas. As a result, around the 1870s, when the full-dress, helmeted diving system was introduced into the pearling industry, the main source of pearling labour was changed from Indigenous Australian to South Sea islanders and Southeast Asians (Balint 2012:548; Matsumoto 2002:175; Paterson and Veth 2020:4). Chinese people, who began immigrating to Australia during the 1840s goldrushes, were also employed in the Australian pearling industry due to workforce shortages (Bach 1955:77; Harrison 1988:197–198; Murakami 2000:168; Ramsay 2004:35–59; Sherington 1990:66; Takeda 1981:24–25).

As the pearling industry shifted to diving as the main means of pearl hunting, the number of Asian labourers—Filipino, 'Malay', Indian, Japanese and Chinese—increased (Choo 2011:466–467, 469; Harrison 1988:197–198; Matsumoto 2001:11; Takeda 1981:26–28) (Table 1).

| Ethnicity               | population | No. the housing | No. owned luggers |
|-------------------------|------------|-----------------|-------------------|
| British (White pearler) | 484        | 209             | 179               |
| Japanese                | 505        | 21              | 37                |
| Filipino                | 560        | 2               | 5                 |
| Malay                   | 474        | 3               | 9                 |
| Indian                  | 207        | 1               | 4                 |
| Chinese                 | 52         | 6               | -                 |
| Pacific Islanders       | 544        | 2               | 8                 |
| Indigenous Australian   | 68         | -               | -                 |

Table 1. The early settlement population ratio at Thursday Island in 1894 (Hattori 1894:28; Matsumoto 2001:11)