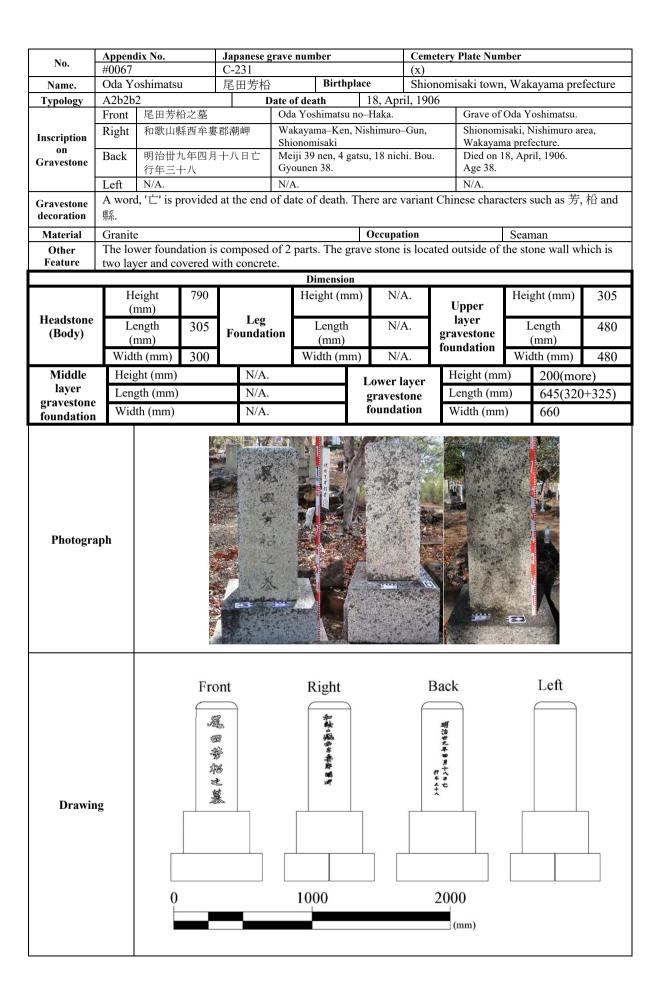

| お子直之 ママンと 別付きな かな 単 米社 現場である                                               | 1 1                                       |                |              |                                        | 大の年の東京県の東京の東京人                                                                                                 |     |
|                                 |                     | (                                                 | )   |                                       | 10                                                                         | 00                                        |                |              |                                        | 2000<br>(mm)                                                                                                   |     |



| NT -                  | Appen   | dix No.      |           | Japane   | ese grave          | numbe      | r           |          | Cem        | etery Plate Nun             | nber   |               |       |
|-----------------------|---------|--------------|-----------|----------|--------------------|------------|-------------|----------|------------|-----------------------------|--------|---------------|-------|
| No.                   | #0068   |              |           | C-233    |                    |            |             |          | (x)        |                             |        |               |       |
| Name.                 | Kaji Sa | anpei        |           | 加治三      |                    |            | Birthplace  |          |            | ami town, Wak