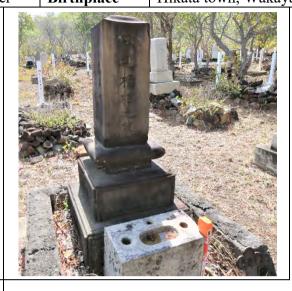

### Description of the Japanese gravestones on the Thursday Island Historical Cemetery

The Japanese gravestones at the Thursday Island Historical Cemetery contain important information. This thesis examines 132 Japanese gravestones at the Thursday Island Historical Cemetery, all dated 1868 to 1912 (the Meiji period). This section discusses the four main information types: year of death, place of birth, occupation, and the provider of the gravestone and decoration design (posthumous Buddhist name and Japanese family crest). This thesis discusses relationships between grave location, occupation, year of death, birthplace, posthumous Buddhist name and gravestone typology.