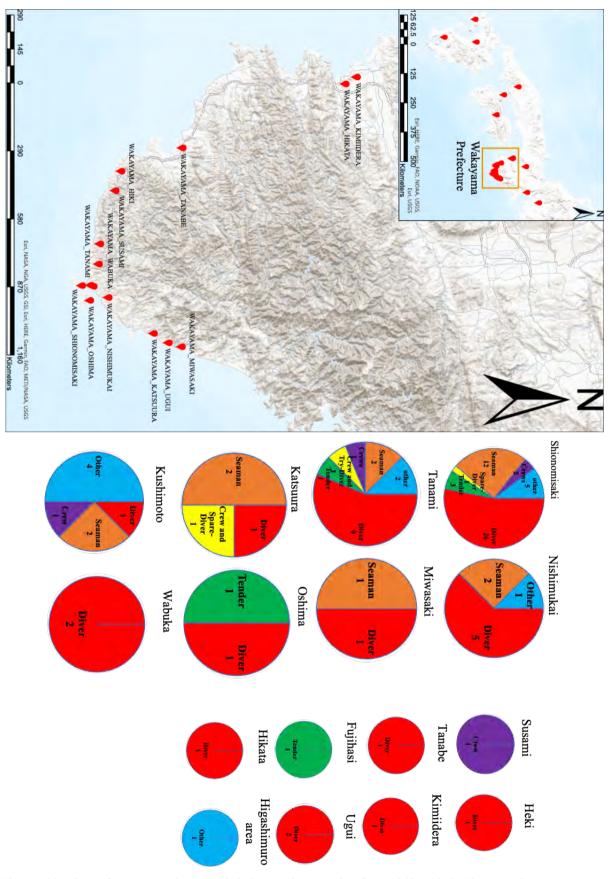

| 1.1      | UNCLEAR   |  |

Figure 96. Japanese gravestone locations and their birthplaces in Section B of the Thursday Island Historical Cemetery. Created by Masafumi Sato based on the picture from Queensland Globe (https://qldglobe.information.qld.gov.au) provided by Queensland government.



Figure 97. Japanese gravestone locations and their birthplaces in Section C of the Thursday Island Historical Cemetery. Created by Masafumi Sato based on the picture from Queensland Globe (https://qldglobe.information.qld.gov.au) provided by Queensland government.



Figure 98. Chart of the Japanese buried people's birthplace whose gravestones were provided during the Meiji period.



Figure 99. Birthplace and occupation of Japanese migrants in Thursday Island during the Meiji period (1868-1912).



Figure 100. Chart of Japanese migrant's birthplace and occupation from 1868 to 1912. There are three graves established after 1912 though they died before 1912. They are two people from Nishimukai town, Wakayama prefecture named Ikeda Yoshimatsu (unclear) and Nakayama Kinosuke (seaman) and another from Hiki town, Wakayama prefecture named Hamano Yozo (pearl diver).



Figure 101. Chart of the Japanese buried people's birthplace and their typology whose gravestones were provided during the Meiji period.



Figure 102. Chart of Japanese gravestone classification with their occupation and their typology on Thursday Island.

## Japanese gravestone providers

Sixty-two graves record the gravestone provider information on their headstone. Twenty gravestones were provided by the group 'Yushisha