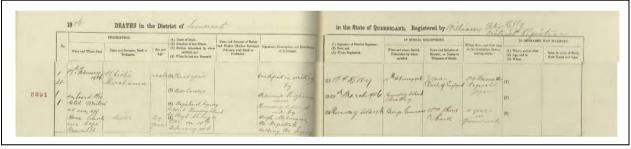

## The first foreign pearl labourers

The initial Australian pearling industry exploited Indigenous Australians as pearl labourers. Five hundred and fourty-nine Indigenous Australian labourers are recorded as working in the north-east Australian pearling industry in 1884 (Balint 2012:547; Ganter 1994:42–45; Yamanouchi 2009:148). Increased pearl shell demand drove the demand for an increased number of pearl divers, and the industry gathered Indigenous Australian peoples from increasingly distant areas. Depletion of pearl shell resources in shallow areas necessitated exploration of deeper areas. As a result, around the 1870s, when the full-dress, helmeted diving system was introduced into the pearling industry, the main source of pearling labour was changed from Indigenous Australian to South Sea islanders and Southeast Asians (Balint 2012:548; Matsumoto 2002:175; Paterson and Veth 2020:4). Chinese people, who began immigrating to Australia during the 1840s goldrushes, were also employed in the Australian pearling industry due to workforce shortages (Bach 1955:77; Harrison 1988:197–198; Murakami 2000:168; Ramsay 2004:35–59; Sherington 1990:66; Takeda 1981:24–25).

As the pearling industry shifted to diving as the main means of pearl hunting, the number of Asian labourers—Filipino, 'Malay', Indian, Japanese and Chinese—increased (Choo 2011:466–467, 469; Harrison 1988:197–198; Matsumoto 2001:11; Takeda 1981:26–28) (Table 1).

| Ethnicity               | population | No. the housing | No. owned luggers |
|-------------------------|------------|-----------------|-------------------|
| British (White pearler) | 484        | 209             | 179               |
| Japanese                | 505        | 21              | 37                |
| Filipino                | 560        | 2               | 5                 |
| Malay                   | 474        | 3               | 9                 |
| Indian                  | 207        | 1               | 4                 |
| Chinese                 | 52         | 6               | -                 |
| Pacific Islanders       | 544        | 2               | 8                 |
| Indigenous Australian   | 68         | -               | -                 |

Table 1. The early settlement population ratio at Thursday Island in 1894 (Hattori 1894:28; Matsumoto 2001:11)