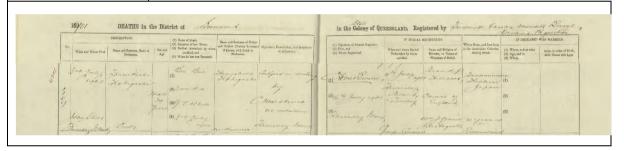

## The first foreign pearl labourers

The initial Australian pearling industry exploited Indigenous Australians as pearl labourers. Five hundred and fourty-nine Indigenous Australian labourers are recorded as working in the north-east Australian pearling industry in 1884 (Balint 2012:547; Ganter 1994:42–45; Yamanouchi 2009:148). Increased pearl shell demand drove the demand for an increased number of pearl divers, and the industry gathered Indigenous Australian peoples from increasingly distant areas. Depletion of pearl shell resources in shallow areas necessitated exploration of deeper areas. As a result, around the 1870s, when the full-dress, helmeted diving system was introduced into the pearling industry, the main source of pearling labour was changed from Indigenous Australian to South Sea islanders and Southeast Asians (Balint 2012:548; Matsumoto 2002:175; Paterson and Veth 2020:4). Chinese people, who began immigrating to Australia during the 1840s goldrushes, were also employed in the Australian pearling industry due to workforce shortages (Bach 1955:77; Harrison 1988:197–198; Murakami 2000:168; Ramsay 2004:35–59; Sherington 1990:66; Takeda 1981:24–25).

As the pearling industry shifted to diving as the main means of pearl hunting, the number of Asian labourers—Filipino, 'Malay', Indian, Japanese and Chinese—increased (Choo 2011:466–467, 469; Harrison 1988:197–198; Matsumoto 2001:11; Takeda 1981:26–28) (Table 1).

| Ethnicity               | population | No. the housing | No. owned luggers |
|-------------------------|------------|-----------------|-------------------|
| British (White pearler) | 484        | 209             | 179               |
| Japanese                | 505        | 21              | 37                |
| Filipino                | 560        | 2               | 5                 |
| Malay                   | 474        | 3               | 9                 |
| Indian                  | 207        | 1               | 4                 |
| Chinese                 | 52         | 6               | -                 |
| Pacific Islanders       | 544        | 2               | 8                 |
| Indigenous Australian   | 68         | -               | -                 |

Table 1. The early settlement population ratio at Thursday Island in 1894 (Hattori 1894:28; Matsumoto 2001:11)