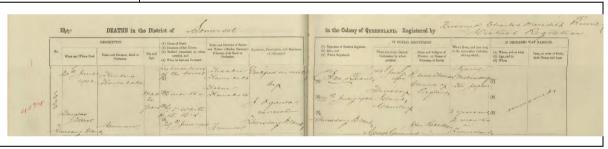

## The first foreign pearl labourers

The initial Australian pearling industry exploited Indigenous Australians as pearl labourers. Five hundred and fourty-nine Indigenous Australian labourers are recorded as working in the north-east Australian pearling industry in 1884 (Balint 2012:547; Ganter 1994:42–45; Yamanouchi 2009:148). Increased pearl shell demand drove the demand for an increased number of pearl divers, and the industry gathered Indigenous Australian peoples from increasingly distant areas. Depletion of pearl shell resources in shallow areas necessitated exploration of deeper areas. As a result, around the 1870s, when the full-dress, helmeted diving system was introduced into the pearling industry, the main source of pearling labour was changed from Indigenous Australian to South Sea islanders and Southeast Asians (Balint 2012:548; Matsumoto 2002:175; Paterson and Veth 2020:4). Chinese people, who began immigrating to Australia during the 1840s goldrushes, were also employed in the Australian pearling industry due to workforce shortages (Bach 1955:77; Harrison 1988:197–198; Murakami 2000:168; Ramsay 2004:35–59; Sherington 1990:66; Takeda 1981:24–25).

As the pearling industry shifted to diving as the main means of pearl hunting, the number of Asian labourers—Filipino, 'Malay', Indian, Japanese and Chinese—increased (Choo 2011:466–467, 469; Harrison 1988:197–198; Matsumoto 2001:11; Takeda 1981:26–28) (Table 1).

| Ethnicity               | population | No. the housing | No. owned luggers |
|-------------------------|------------|-----------------|-------------------|
| British (White pearler) | 484        | 209             | 179               |
| Japanese                | 505        | 21              | 37                |
| Filipino                | 560        | 2               | 5                 |
| Malay                   | 474        | 3               | 9                 |
| Indian                  | 207        | 1               | 4                 |
| Chinese                 | 52         | 6               | -                 |
| Pacific Islanders       | 544        | 2               | 8                 |
| Indigenous Australian   | 68         | -               | -                 |

Table 1. The early settlement population ratio at Thursday Island in 1894 (Hattori 1894:28; Matsumoto 2001:11)