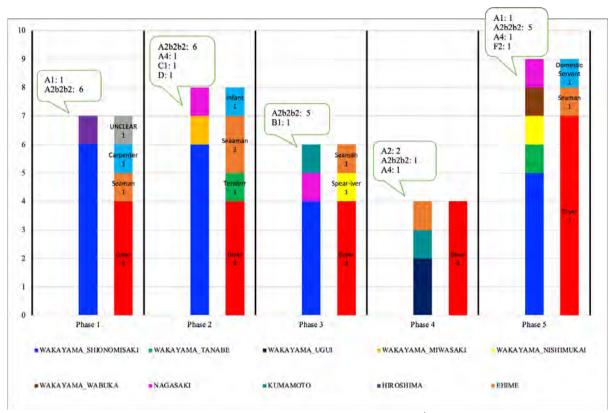

- 1. Protestant graves of the early aristocracy;
- 2. Protestant graves;
- 3. Roman Catholic graves;
- 4. Islamic graves of Indonesian, Malaysian and Pacific Islanders;
- 5. Islamic graves of Europeans;
- 6. Pacific Islander graves;
- 7. Protestant graves of early Europeans; and
- 8. Shinto graves of Japanese

There are approximately 700 graves of Japanese pearl labourers and their families in the Thursday Island Historical Cemetery, which comprise wooden grave markers and gravestones.

Previous surveys of the Japanese gravestones in the cemetery by Kyuhara Shuji, Matsumoto Hiroyuki, Mogi Masatoshi and Fumika detail their number and characteristics (Fukiura 1993:100–101). From 1 July to 13 September 1975, a Japanese research group conducted geographical and ethnological research in the Torres Strait and its islands. This research identified 177 gravestones made of granite or concrete and 96 wooden graves with legible inscriptions. In addition, this survey identified that 53% of the Japanese graves date to the 1920s, 28% to the 1930s and 8% to the 1940s. They found 252 pearl divers' graves, accounting for 50% of all Japanese graves on Thursday Island (Kyuhara 1977:77–78; Sugimoto 1976:386–390).

Figure removed due to copyright restriction.

Figure 10. The Thursday Island Historical Cemetery and Japanese gravestone sections. Created by Masafumi Sato based on the picture from Queensland Globe (https://qldglobe.information.qld.gov.au) provided by Queensland government

The Japanese graves are grouped into five sections of the cemetery, which are Sections A, B, C, D and E (Figure 10). The graves in Section A date from 1893 to 1897 and are situated on the northern slope of the Thursday Island Historical Cemetery. The Japanese graves in this area represent the graves of the earliest Japanese migrants and they are located among the gravestones of other ethnicities.

The other sections include graves dating from 1898 to 1939, and they are located approximately 200m downhill from the Section A. In sections B and C, there are nearly 600

graves, and they include a number of gravestones with traces of burning. Directly west of Section B lies Section D, which contains 13 Japanese graves dated 1939 to 1969. Directly south of the Section B is Section E, which yields five Japanese graves dated 1958. This Section is mostly occupied by unmarked graves (Kyuhara 1977:77–78; Sugimoto 1976:386–390).

### Ongoing conservation of the Japanese gravestones

As for the current condition of Japanese gravestones, there are ongoing conservation activities in the Thursday Island Historical Cemetery to preserve the Japanese graves. In July 2008, for example, two Japanese graves were fully restored during conservation work (Figure 12) (Grimwade 2008). In January 2019, the Japanese Government provided US\$685,000 to the Torres Strait Council for the ongoing conservation of the Japanese graves on Thursday Island. This included a provision of 300 marker posts for newly identified and previously unmarked graves (Figure 13) (Kushimoto Town Council 2019).

### Archaeological data collection on Thursday Island

The author of this thesis undertook field research on the Thursday Island Historical Cemetery from 16 to 27 November 2020. The author was assisted by Murray Sailor (also known as Steven), a local staff member of Torres Shire Council. This field research set out to record and investigate Japanese pearl divers' gravestones in the cemetery and included some gentle clearing of the graves for this study by removing vegetation and weeds. The author and Steven took measurements to delineate the size of the graves, categorised them for typological analysis, and carried out photographic recording for 3D photogrammetry and GIS analysis.

### Cleaning of the individual graves

Despite ongoing conservation efforts, the Japanese gravestones at Thursday Island are impacted by natural processes, which include damage from by trees, insects, grass and dead leaves, as well as the tropical climatic conditions of the region. The grave of Taguchi Ryuzo, for example, was covered with a nest of white ants (Figure 14). The research team removed the white ants, and the gravestone was cleaned as much as possible to get full access to the monument and allow for detailed recording.