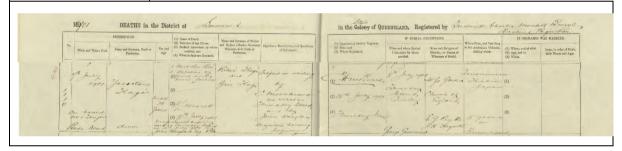

## The first foreign pearl labourers

The initial Australian pearling industry exploited Indigenous Australians as pearl labourers. Five hundred and fourty-nine Indigenous Australian labourers are recorded as working in the north-east Australian pearling industry in 1884 (Balint 2012:547; Ganter 1994:42–45; Yamanouchi 2009:148). Increased pearl shell demand drove the demand for an increased number of pearl divers, and the industry gathered Indigenous Australian peoples from increasingly distant areas. Depletion of pearl shell resources in shallow areas necessitated exploration of deeper areas. As a result, around the 1870s, when the full-dress, helmeted diving system was introduced into the pearling industry, the main source of pearling labour was changed from Indigenous Australian to South Sea islanders and Southeast Asians (Balint 2012:548; Matsumoto 2002:175; Paterson and Veth 2020:4). Chinese people, who began immigrating to Australia during the 1840s goldrushes, were also employed in the Australian pearling industry due to workforce shortages (Bach 1955:77; Harrison 1988:197–198; Murakami 2000:168; Ramsay 2004:35–59; Sherington 1990:66; Takeda 1981:24–25).

As the pearling industry shifted to diving as the main means of pearl hunting, the number of Asian labourers—Filipino, 'Malay', Indian, Japanese and Chinese—increased (Choo 2011:466–467, 469; Harrison 1988:197–198; Matsumoto 2001:11; Takeda 1981:26–28) (Table 1).

| Ethnicity               | population | No. the housing | No. owned luggers |
|-------------------------|------------|-----------------|-------------------|
| British (White pearler) | 484        | 209             | 179               |
| Japanese                | 505        | 21              | 37                |
| Filipino                | 560        | 2               | 5                 |
| Malay                   | 474        | 3               | 9                 |
| Indian                  | 207        | 1               | 4                 |
| Chinese                 | 52         | 6               | -                 |
| Pacific Islanders       | 544        | 2               | 8                 |
| Indigenous Australian   | 68         | -               | -                 |

Table 1. The early settlement population ratio at Thursday Island in 1894 (Hattori 1894:28; Matsumoto 2001:11)