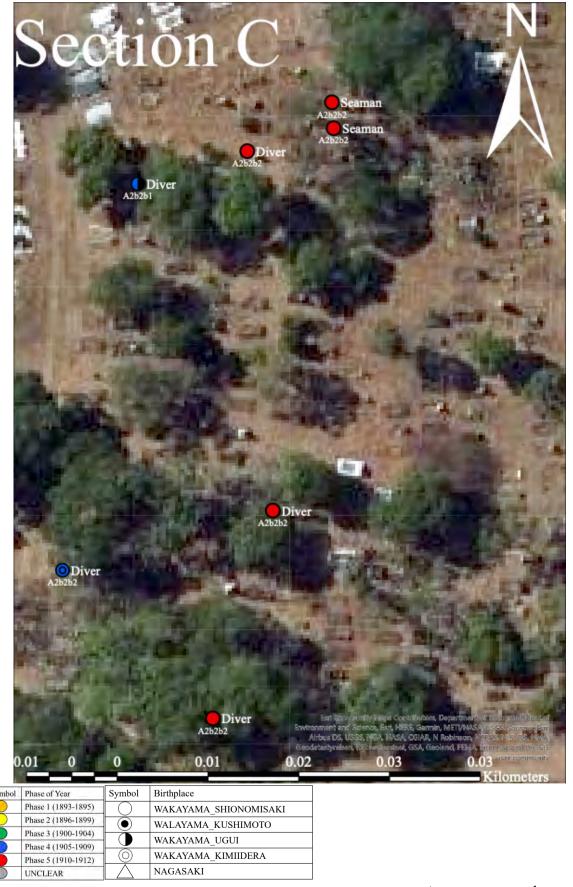

- 1. Protestant graves of the early aristocracy;
- 2. Protestant graves;
- 3. Roman Catholic graves;
- 4. Islamic graves of Indonesian, Malaysian and Pacific Islanders;
- 5. Islamic graves of Europeans;
- 6. Pacific Islander graves;
- 7. Protestant graves of early Europeans; and
- 8. Shinto graves of Japanese

There are approximately 700 graves of Japanese pearl labourers and their families in the Thursday Island Historical Cemetery, which comprise wooden grave markers and gravestones.

Previous surveys of the Japanese gravestones in the cemetery by Kyuhara Shuji, Matsumoto Hiroyuki, Mogi Masatoshi and Fumika detail their number and characteristics (Fukiura 1993:100–101). From 1 July to 13 September 1975, a Japanese research group conducted geographical and ethnological research in the Torres Strait and its islands. This research identified 177 gravestones made of granite or concrete and 96 wooden graves with legible inscriptions. In addition, this survey identified that 53% of the Japanese graves date to the 1920s, 28% to the 1930s and 8% to the 1940s. They found 252 pearl divers' graves, accounting for 50% of all Japanese graves on Thursday Island (Kyuhara 1977:77–78; Sugimoto 1976:386–390).

Figure removed due to copyright restriction.

Figure 10. The Thursday Island Historical Cemetery and Japanese gravestone sections. Created by Masafumi Sato based on the picture from Queensland Globe (https://qldglobe.information.qld.gov.au) provided by Queensland government

The Japanese graves are grouped into five sections of the cemetery, which are Sections A, B, C, D and E (Figure 10). The graves in Section A date from 1893 to 1897 and are situated on the northern slope of the Thursday Island Historical Cemetery. The Japanese graves in this area represent the graves of the earliest Japanese migrants and they are located among the gravestones of other ethnicities.

The other sections include graves dating from 1898 to 1939, and they are located approximately 200m downhill from the Section A. In sections B and C, there are nearly 600

graves, and they include a number of gravestones with traces of burning. Directly west of Section B lies Section D, which contains 13 Japanese graves dated 1939 to 1969. Directly south of the Section B is Section E, which yields five Japanese graves dated 1958. This Section is mostly occupied by unmarked graves (Kyuhara 1977:77–78; Sugimoto 1976:386–390).

### Ongoing conservation of the Japanese gravestones

As for the current condition of Japanese gravestones, there are ongoing conservation activities in the Thursday Island Historical Cemetery to preserve the Japanese graves. In July 2008, for example, two Japanese graves were fully restored during conservation work (Figure 12) (Grimwade 2008). In January 2019, the Japanese Government provided US\$685,000 to the Torres Strait Council for the ongoing conservation of the Japanese graves on Thursday Island. This included a provision of 300 marker posts for newly identified and previously unmarked graves (Figure 13) (Kushimoto Town Council 2019).

### Archaeological data collection on Thursday Island

The author of this thesis undertook field research on the Thursday Island Historical Cemetery from 16 to 27 November 2020. The author was assisted by Murray Sailor (also known as Steven), a local staff member of Torres Shire Council. This field research set out to record and investigate Japanese pearl divers' gravestones in the cemetery and included some gentle clearing of the graves for this study by removing vegetation and weeds. The author and Steven took measurements to delineate the size of the graves, categorised them for typological analysis, and carried out photographic recording for 3D photogrammetry and GIS analysis.

### Cleaning of the individual graves

Despite ongoing conservation efforts, the Japanese gravestones at Thursday Island are impacted by natural processes, which include damage from by trees, insects, grass and dead leaves, as well as the tropical climatic conditions of the region. The grave of Taguchi Ryuzo, for example, was covered with a nest of white ants (Figure 14). The research team removed the white ants, and the gravestone was cleaned as much as possible to get full access to the monument and allow for detailed recording.