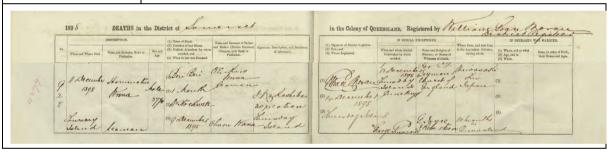

## The first foreign pearl labourers

The initial Australian pearling industry exploited Indigenous Australians as pearl labourers. Five hundred and fourty-nine Indigenous Australian labourers are recorded as working in the north-east Australian pearling industry in 1884 (Balint 2012:547; Ganter 1994:42–45; Yamanouchi 2009:148). Increased pearl shell demand drove the demand for an increased number of pearl divers, and the industry gathered Indigenous Australian peoples from increasingly distant areas. Depletion of pearl shell resources in shallow areas necessitated exploration of deeper areas. As a result, around the 1870s, when the full-dress, helmeted diving system was introduced into the pearling industry, the main source of pearling labour was changed from Indigenous Australian to South Sea islanders and Southeast Asians (Balint 2012:548; Matsumoto 2002:175; Paterson and Veth 2020:4). Chinese people, who began immigrating to Australia during the 1840s goldrushes, were also employed in the Australian pearling industry due to workforce shortages (Bach 1955:77; Harrison 1988:197–198; Murakami 2000:168; Ramsay 2004:35–59; Sherington 1990:66; Takeda 1981:24–25).

As the pearling industry shifted to diving as the main means of pearl hunting, the number of Asian labourers—Filipino, 'Malay', Indian, Japanese and Chinese—increased (Choo 2011:466–467, 469; Harrison 1988:197–198; Matsumoto 2001:11; Takeda 1981:26–28) (Table 1).

| Ethnicity               | population | No. the housing | No. owned luggers |
|-------------------------|------------|-----------------|-------------------|
| British (White pearler) | 484        | 209             | 179               |
| Japanese                | 505        | 21              | 37                |
| Filipino                | 560        | 2               | 5                 |
| Malay                   | 474        | 3               | 9                 |
| Indian                  | 207        | 1               | 4                 |
| Chinese                 | 52         | 6               | -                 |
| Pacific Islanders       | 544        | 2               | 8                 |
| Indigenous Australian   | 68         | -               | -                 |

Table 1. The early settlement population ratio at Thursday Island in 1894 (Hattori 1894:28; Matsumoto 2001:11)