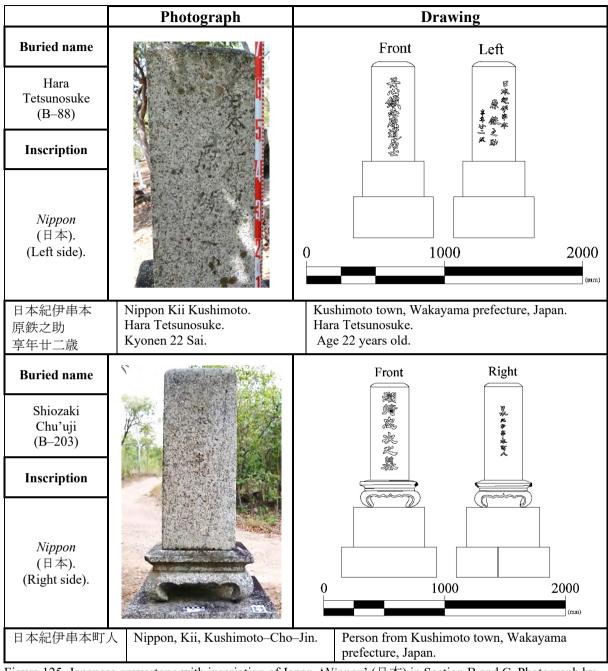

### Upper layer grave foundation process

Another characteristic decoration on the gravestone is upper layer grave foundations inscribed with their birthplace record. In the Thursday Island Historical Cemetery, 11 gravestones record their birthplace information on the front surface of the upper grave foundation (Figure 29), instead of the headstone. While those graves are mostly for Shionomisaki town, Wakayama prefecture, there is one whose birthplace is Nagasaki prefecture (Figure 30).

### *Size of the gravestones*

Tokitsu's analysis of Japanese gravestone size distribution identified a relationship between gravestone size and social status. In her research, the size of the headstone is determined by its foundation stone (Tokitsu 2000:120–121). Hence, the present research also analyses their body sizes in conjunction with their type and the recorded occupation. In cases of the gravestones provided with leg foundations, this research measured both their bodies and leg foundations (Figure 31). In order to discuss the gravestone size with enough data, this research discusses non-decorated Type A2 gravestones. Larger gravestone types, such as Type B2, do not show their size difference.

Figure 29. Birthplace record on the front surface of upper layer stone foundation. This Japanese gravestone is for Hayashi Fusamatsu (A–37). Photograph by Masafumi Sato.

Figure 30. Birthplace record on the front surface of upper layer stone foundation. This grave is for Yamashita Katsusaburo (A–8). Photograph by Masafumi Sato.