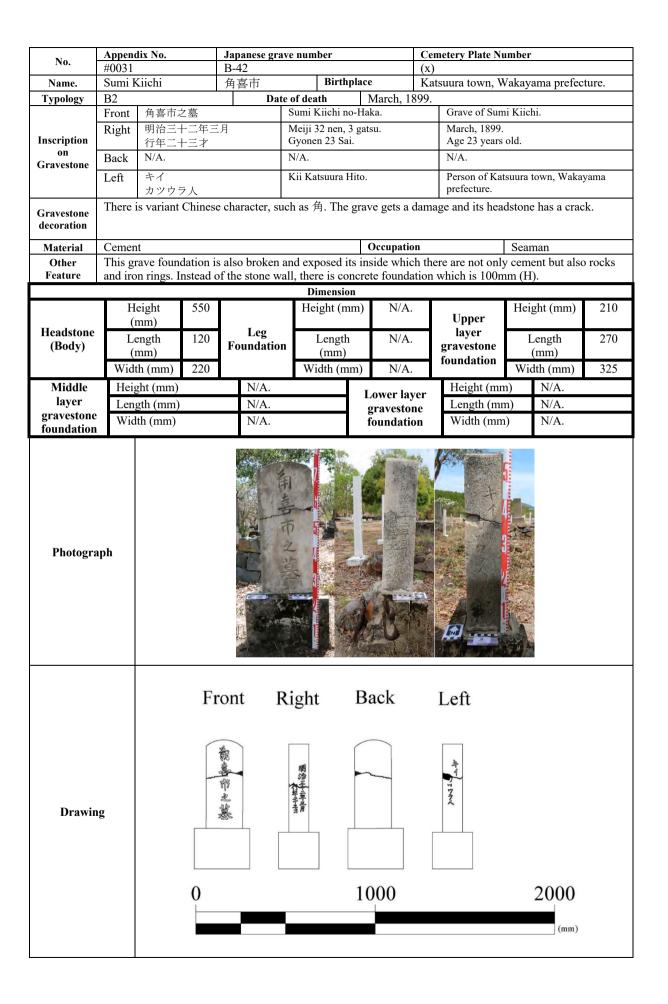

是<br>是<br>是<br>是<br>是<br>是<br>是<br>是<br>是<br>是<br>是 |              |                 | Right        |            | 18         | 2000                |                                                                                                                                                                 | Left         |     |
|                          |                |              | 0                                     |                                                                                     |              | 10              | 500          |            |            | (mm)                |                                                                                                                                                                 |              |     |



| No.                   |       | dix No.    |          | Japanese grave   | numb    | er                     |              |            | etery Plate Nu   | ımber                                       |                |       |
|-----------------------|-------|------------|----------|------------------|---------|------------------------|--------------|------------|------------------|---------------------------------------------|----------------|-------|
|                       | #0032 |            |          | B-46             |         | D:-4b1                 |              | N/A        |                  | 1                                           | <u> </u>       |       |
| Name.                 |       | Kin'nojo   |          | 淺利金之丈            | 6.1     | Birthplac