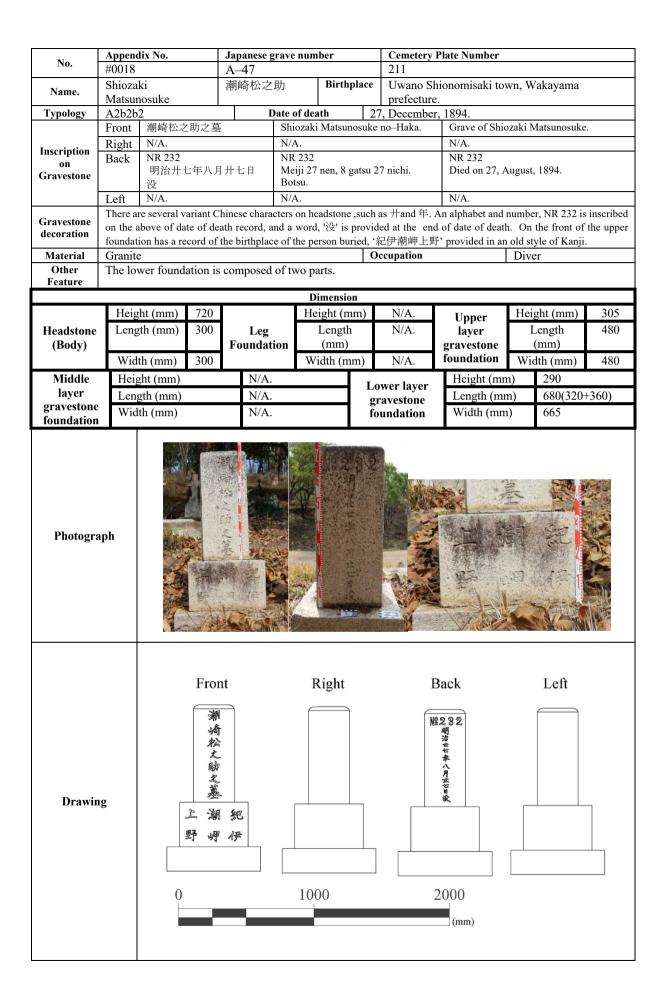

- Appendix 1 CatLog of Japanese gravestones on Thursday Island •••• 214
- Appendix 2 Identified graves and death records of Japanese migrants ••• 329