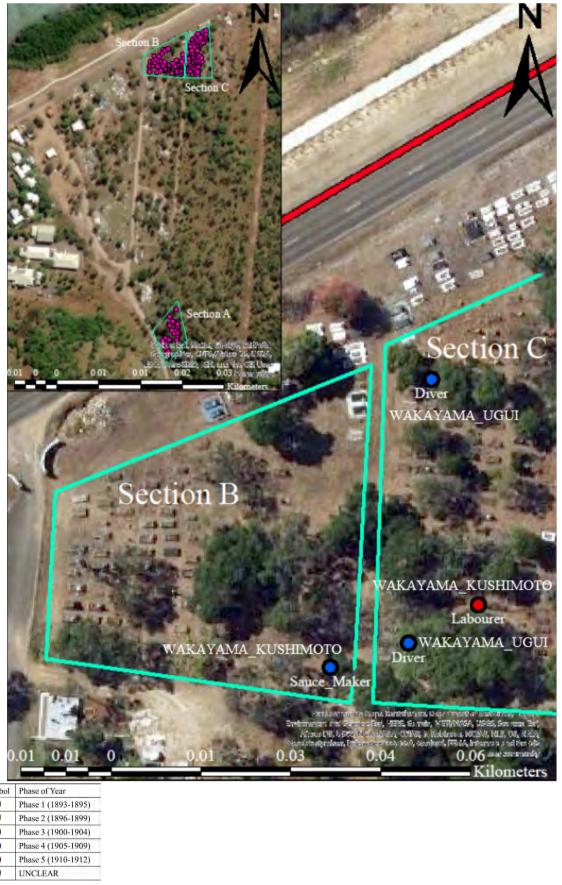

| Figure 63. Pie chart showing occupation of Type B2 gravestones ·······81                                                                                               |
|------------------------------------------------------------------------------------------------------------------------------------------------------------------------|
| Figure 64. Type B2 gravestone locations in Section A and B of the Thursday Island Historical                                                                           |
| Cemetery82                                                                                                                                                             |
| Figure 65. Type B2 gravestone locations in Section C of the Thursday Island Historical  Cemetery83                                                                     |
| Figure 66. Type C1 gravestone locations in Section B and C of the Thursday Island Historical Cemetery                                                                  |
| Figure 67. Type C2 gravestone locations in the Thursday Island Historical Cemetery86                                                                                   |
| Figure 68. Type D gravestone locations in Section B and C of the Thursday Island Historical  Cemetery                                                                  |
| Figure 69. The Buddhist sculpture on the front surface gravestone was provided in 1924 when it is Taisho era                                                           |
| Figure 70. Type F gravestone locations in the Thursday Island Historical Cemetery91                                                                                    |
| Figure 71. Japanese gravestones provided with a decorated curved leg (猫足) (A1a) ·······93                                                                              |
| Figure 72. Japanese gravestones provided with non-decorated curved leg (A1b)94                                                                                         |
| Figure 73. Japanese gravestone provided with a straight leg (A2) ······94                                                                                              |
| Figure 74. Japanese gravestone provided with the lotus base type of foundation leg (蓮華座) (B1) and the cushion foundation process (座布団) (B2) ························95 |
| Figure 75. Japanese gravestones provided with leg foundation locations in the Thursday  Island Historical Cemetery96                                                   |
| Figure 76. Japanese gravestones provided with frame design98                                                                                                           |
| Figure 77. Japanese gravestones designed with frame locations in the Thursday Island Historical Cemetery                                                               |
| Figure 78. Upper layer grave foundation with inscription of birthplace                                                                                                 |
| Figure 79. Other type of upper layer grave foundation with inscription of birthplace 102                                                                               |
| Figure 80. Japanese gravestones processed with Upper layer grave foundation in Section A of the Thursday Island Historical Cemetery                                    |