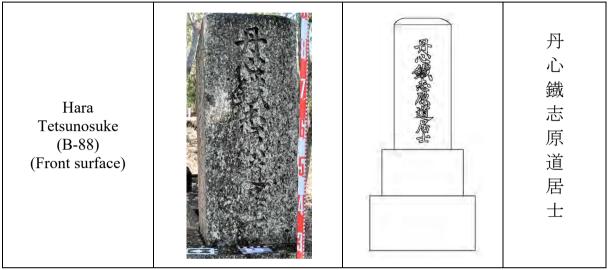

### Description of the Japanese gravestones on the Thursday Island Historical Cemetery

The Japanese gravestones at the Thursday Island Historical Cemetery contain important information. This thesis examines 132 Japanese gravestones at the Thursday Island Historical Cemetery, all dated 1868 to 1912 (the Meiji period). This section discusses the four main information types: year of death, place of birth, occupation, and the provider of the gravestone and decoration design (posthumous Buddhist name and Japanese family crest). This thesis discusses relationships between grave location, occupation, year of death, birthplace, posthumous Buddhist name and gravestone typology.