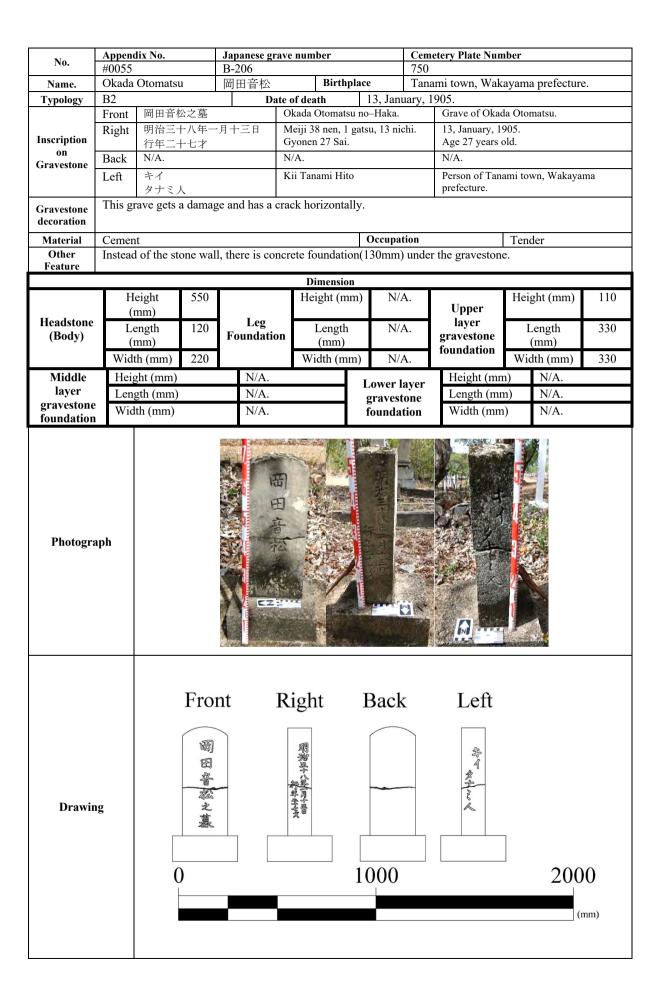

|                                 |       |  |
| Drawing              |                | 0<br>0                                                                                                | ront<br>選過<br>學<br>老<br>ト |                   | 100            | Right            |                               |                      | 200           | 00                          | 上の間の発下間で サイヤマス                  |       |  |
|                      |                |                                                                                                       |                           |                   |                |                  |                               |                      | (             | mm)                         |                                 |       |  |



| N.T.                  | Appen  | dix No.                  |                | Japanese grave                                        | number                             |          | Cem                     | etery Plate N      | umber   | •                             |       |
|-----------------------|--------|--------------------------|----------------|-------------------------------------------------------|------------------------------------|----------|-------------------------|--------------------|---------|-------------------------------|-------|
| No.                   | #0056  |                          |                | B-208                                                 |                                    |          | N/A                     |                    |