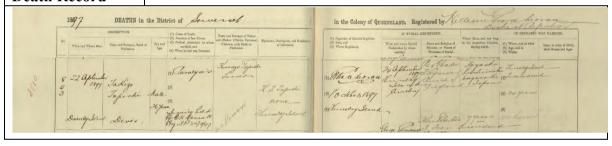

## The first foreign pearl labourers

The initial Australian pearling industry exploited Indigenous Australians as pearl labourers. Five hundred and fourty-nine Indigenous Australian labourers are recorded as working in the north-east Australian pearling industry in 1884 (Balint 2012:547; Ganter 1994:42–45; Yamanouchi 2009:148). Increased pearl shell demand drove the demand for an increased number of pearl divers, and the industry gathered Indigenous Australian peoples from increasingly distant areas. Depletion of pearl shell resources in shallow areas necessitated exploration of deeper areas. As a result, around the 1870s, when the full-dress, helmeted diving system was introduced into the pearling industry, the main source of pearling labour was changed from Indigenous Australian to South Sea islanders and Southeast Asians (Balint 2012:548; Matsumoto 2002:175; Paterson and Veth 2020:4). Chinese people, who began immigrating to Australia during the 1840s goldrushes, were also employed in the Australian pearling industry due to workforce shortages (Bach 1955:77; Harrison 1988:197–198; Murakami 2000:168; Ramsay 2004:35–59; Sherington 1990:66; Takeda 1981:24–25).

As the pearling industry shifted to diving as the main means of pearl hunting, the number of Asian labourers—Filipino, 'Malay', Indian, Japanese and Chinese—increased (Choo 2011:466–467, 469; Harrison 1988:197–198; Matsumoto 2001:11; Takeda 1981:26–28) (Table 1).

| Ethnicity               | population | No. the housing | No. owned luggers |
|-------------------------|------------|-----------------|-------------------|
| British (White pearler) | 484        | 209             | 179               |
| Japanese                | 505        | 21              | 37                |
| Filipino                | 560        | 2               | 5                 |
| Malay                   | 474        | 3               | 9                 |
| Indian                  | 207        | 1               | 4                 |
| Chinese                 | 52         | 6               | -                 |
| Pacific Islanders       | 544        | 2               | 8                 |
| Indigenous Australian   | 68         | -               | -                 |

Table 1. The early settlement population ratio at Thursday Island in 1894 (Hattori 1894:28; Matsumoto 2001:11)