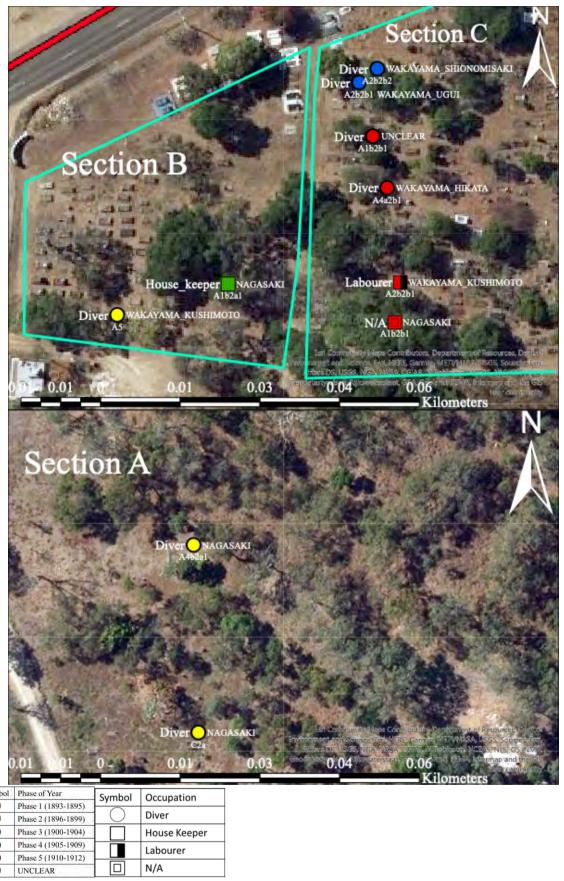

| Figure 44. The year of death record on the Japanese gravestones                                               |
|---------------------------------------------------------------------------------------------------------------|
| Figure 45. Graph of the death rate of the Japanese migrants in each time period54                             |
| Figure 46. The birthplace record on the Japanese gravestones ······55                                         |
| Figure 47. Death record of Yamashita Katsusaburo (A–8)······55                                                |
| Figure 48. Japanese gravestone locations at Section A of the Thursday Island Historical  Cemetery             |
| Figure 49. Japanese gravestone locations at Section B of the Thursday Island Historical  Cemetery             |
| Figure 50. Japanese gravestone locations at Section C of the Thursday Island Historical  Cemetery             |
| Figure 51. Type A1 gravestone locations in the Thursday Island Historical Cemetery62                          |
| Figure 52. Type A2 gravestones provided with the leg foundation locations63                                   |
| Figure 53. Pie chart showing the birthplaces of non-decorated Type A2 gravestones66                           |
| Figure 54. Pie chart showing occupation of non-decorated Type A2 gravestone66                                 |
| Figure 55. Non-decorated Type A2 gravestone locations in Section A of the Thursday Island Historical Cemetery |
| Figure 56. Non-decorated Type A2 gravestone locations in Section B of the Thursday Island Historical Cemetery |
| Figure 57. Non-decorated Type A2 gravestone locations in Section C of the Thursday Island Historical Cemetery |
| Figure 58. Type A3 gravestone locations in Section B and C of the Thursday Island Historical Cemetery         |
| Figure 59. Type A4 gravestone locations in the Thursday Island Historical Cemetery73                          |
| Figure 60. Type A5 gravestone location in the Thursday Island Historical Cemetery75                           |
| Figure 61. Type A6 gravestone locations in Section B and C of the Thursday Island Historical Cemetery         |
| Figure 62. Type B1 gravestone locations in Sections B and C of the Thursday Island Historical Cemetery        |

| Figure 63. Pie chart showing occupation of Type B2 gravestones ·······81                                                                                               |
|------------------------------------------------------------------------------------------------------------------------------------------------------------------------|
| Figure 64. Type B2 gravestone locations in Section A and B of the Thursday Island Historical                                                                           |
| Cemetery82                                                                                                                                                             |
| Figure 65. Type B2 gravestone locations in Section C of the Thursday Island Historical  Cemetery83                                                                     |
| Figure 66. Type C1 gravestone locations in Section B and C of the Thursday Island Historical Cemetery                                                                  |
| Figure 67. Type C2 gravestone locations in the Thursday Island Historical Cemetery86                                                                                   |
| Figure 68. Type D gravestone locations in Section B and C of the Thursday Island Historical  Cemetery                                                                  |
| Figure 69. The Buddhist sculpture on the front surface gravestone was provided in 1924 when it is Taisho era                                                           |
| Figure 70. Type F gravestone locations in the Thursday Island Historical Cemetery91                                                                                    |
| Figure 71. Japanese gravestones provided with a decorated curved leg (猫足) (A1a) ·······93                                                                              |
| Figure 72. Japanese gravestones provided with non-decorated curved leg (A1b)94                                                                                         |
| Figure 73. Japanese gravestone provided with a straight leg (A2) ······94                                                                                              |
| Figure 74. Japanese gravestone provided with the lotus base type of foundation leg (蓮華座) (B1) and the cushion foundation process (座布団) (B2) ························95 |
| Figure 75. Japanese gravestones provided with leg foundation locations in the Thursday  Island Historical Cemetery96                                                   |
| Figure 76. Japanese gravestones provided with frame design98                                                                                                           |
| Figure 77. Japanese gravestones designed with frame locations in the Thursday Island Historical Cemetery                                                               |
| Figure 78. Upper layer grave foundation with inscription of birthplace                                                                                                 |
| Figure 79. Other type of upper layer grave foundation with inscription of birthplace 102                                                                               |
| Figure 80. Japanese gravestones processed with Upper layer grave foundation in Section A of the Thursday Island Historical Cemetery                                    |

| Figure 81. Japanese gravestones processed with Upper layer grave foundation in Section B of                                              |
|------------------------------------------------------------------------------------------------------------------------------------------|
| the Thursday Island Historical Cemetery · · · · · 104                                                                                    |
| Figure 82. A2b2b2 pearl diver's gravestones classified with their size in Section A of the Thursday Island Historical Cemetery           |
| Figure 83. A2b2b2 pearl diver's gravestones classified with their size in Section B of the Thursday Island Historical Cemetery           |
| Figure 84. A2b2b2 pearl diver's gravestones classified with their size in Section C of the Thursday Island Historical Cemetery           |
| Figure 85. A2b2b2 Tender and Crew's gravestones classified with their size in Section B and C of the Thursday Island Historical Cemetery |
| Figure 86. A2b2b2 Seaman's gravestones classified with their size in Section A and B of the Thursday Island Historical Cemetery          |
| Figure 87. A2b2b2 Seaman's gravestones classified with their size in Section C of the Thursday Island Historical Cemetery                |
| Figure 88. Progression of A2b2b2 pearl diver's gravestone size                                                                           |
| Figure 89. Transition of A2b2b2 Seaman's gravestones size                                                                                |
| Figure 90. Japanese gravestone locations and year of their death in Section A of the Thursday  Island Historical Cemetery                |
| Figure 91. Japanese gravestone locations and year of their death in Section B of the Thursday  Island Historical Cemetery                |
| Figure 92. Japanese gravestone locations and year of their death in Section C of the Thursday  Island Historical Cemetery                |
| Figure 93. Chart of Japanese gravestone classification with year of their death 121                                                      |
| Figure 94. Seriation graph of Japanese gravestone typological progress on the Thursday  Island Historical Cemetery                       |
| Figure 95. Japanese gravestone locations and their birthplaces in Section A of the Thursday  Island Historical Cemetery                  |
| Figure 96. Japanese gravestone locations and their birthplaces in Section B of the Thursday  Island Historical Cemetery                  |

| Figure 97. Japanese gravestone locations and their birthplaces in Section C of the Thursday                                                                                       |
|-----------------------------------------------------------------------------------------------------------------------------------------------------------------------------------|
| Island Historical Cemetery                                                                                                                                                        |
| Figure 98. Chart of the Japanese buried people's birthplace whose gravestones were provided during the Meiji period · · · · · · 127                                               |
| Figure 99. Birthplace and occupation of Japanese migrants in Thursday Island during the Meiji period (1868-1912) · · · · · · · · · · · · · · · · · · ·                            |
| Figure 100. Chart of Japanese migrant's birthplace and occupation during 1868 to1912 ··· 129                                                                                      |
| Figure 101. Chart of the Japanese buried people's birthplace and their typology whose gravestones were provided during the Meiji period ····································      |
| Figure 102. Chart of Japanese gravestone classification with their occupation and their typology on Thursday Island · · · · · 130                                                 |
| Figure 103. Japanese gravestones provided by group of 'Yushisha' · · · · · 132                                                                                                    |
| Figure 104. Japanese gravestones provided by the group of 'Yushisha' (有志者) locations in Section B of the Thursday Island Historical Cemetery ···································· |
| Figure 105. Japanese gravestones provided by the group of 'Yushisha' (有志者) locations in Section C of the Thursday Island Historical Cemetery                                      |
| Figure 106. Japanese gravestone provided by 'Kyujo–Kai' · · · · · · 136                                                                                                           |
| Figure 107. Japanese gravestone provided by 'Kyujo–Kai' (救助會) locations in Section C of the Thursday Island Historical Cemetery                                                   |
| Figure 108. Chart of Japanese gravestones provided by 'Kyujo-Kai' (救助會) · · · · · · 138                                                                                           |
| Figure 109. Japanese gravestone provided by specific providers locations in Section A and B the Thursday Island Historical Cemetery                                               |
| Figure 110. Japanese gravestone provided by specific providers locations in Section C the Thursday Island Historical Cemetery                                                     |
| Figure 111. Japanese gravestone provided with the posthumous Buddhist name locations in Section B and C of the Thursday Island Historical Cemetery                                |
| Figure 112. Japanese gravestone provided with the Japanese family crests locations in the Thursday Island Historical Cemetery                                                     |