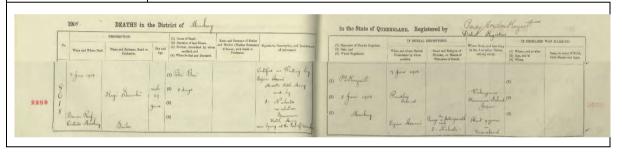

Japanese pearl labourers also practised unique pearling systems that increased pearl shell yield. In the early twentieth century, Teramoto Yoshimatsu pioneered a new pearling system, the method of diving while continuing to sail the pearl lugger (versus the conventional pearling system of anchoring each time a diver dived). In the new system, divers stayed submerged at a depth of two to three metres while the boat navigated. Once a diver identified an area with pearl shells, they signalled the tender on board with a lifeline to stop the boat and harvest the pearl shells (Matsumoto 2016:184; Ogawa 1976:104–105). Matsumoto identified another original pearling system: the division of labour based on water depth of pearling ground and divers' birthplace which provided smoother communication with their dialects among the pearl labourers (Matsumoto and Jotani 2010:33–37; Matsumoto 2016:181–183) (Table 2).

| Pearling<br>Area | Diving<br>Time | Work schedule relative to tide | Decompression | Diver's Birthplace                                      |
|------------------|----------------|--------------------------------|---------------|---------------------------------------------------------|
| Shallow (8–20m)  | 40min          | Anytime                        | 5–8min        | Susami town, Uwano town and Hiroshima prefecture        |
| Middle (20–40m)  | 30min          | 10 days between low tides      | 15–20min      | Miwasaki town, Ehime prefecture and Okinawa prefecture. |
| Deep (40–60m)    | 5–15min        | Only low tide                  | 30–60min      | Ugui town, Kushimoto town, Izumo town and Arida town.   |

Table 2. Japanese division of pearl labour system (Matsumoto 2016:181–183; Matsumoto and Jotani 2010:33–37).

Additionally, Japanese pearl labourers tended to possess unique navigational maps of the pearling areas around the Torres Strait. These maps showed pearl fishing grounds and the depths at which pearls could be harvested, as well as seabed conditions. As the majority of Japanese labourers did not speak English, map locations were referred to by unique Japanese