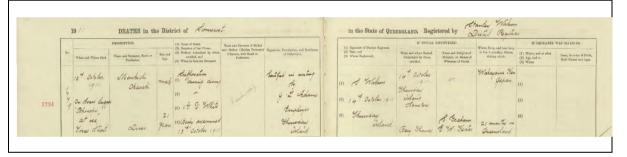

| Name         |        | Cemetery plate No. |          |  |
|--------------|-----------------------|--------------------|-----|------------------|--------------|--------|--------------------|----------|--|
| #0113        |                       | C-350              |     |                  | Okazaki Manl | cichi  | 943                |          |  |
| Typology     | ypology Height (mm) L |                    | Ler | Length (mm) Widt |              | h (mm) | Dead of Year       |          |  |
| B1b2b2       |                       | 820 12             |     | 120              | 20 1890      |        |                    | 1911     |  |
| Occupation   | Γ                     | Diver Rirthnlace   |     |                  | Wahuka to    | wn Wa  | kavama nre         | efecture |  |





| Appendix No, | Japa  | nese grave N | lo. | Name                               |            | Cemetery plate No. |              |  |
|--------------|-------|--------------|-----|------------------------------------|------------|--------------------|--------------|--|
| #0114        | C-35  | C-355        |     | Hayashi Jisuke                     |            | 905                |              |  |
| Typology     | Heig  | Height (mm)  |     | ength (mm)                         | Width (mm) |                    | Dead of Year |  |
| A2b2b2       | 755   |              | 30  | 05 305                             |            |                    | 1911         |  |
| Occupation   | Diver | Birthplace   | ;   | Uwano, Shionomisaki town, Wakayama |            |                    |