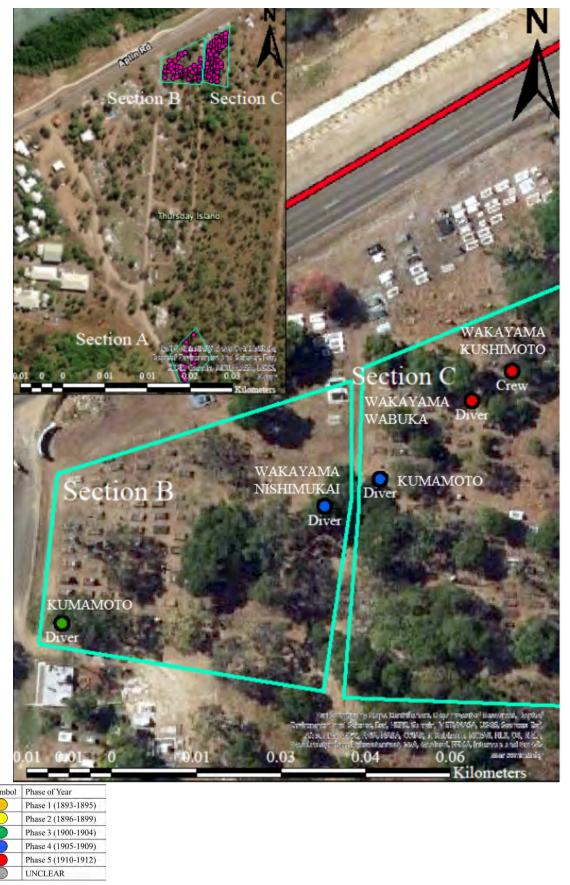

| Figure 44. The year of death record on the Japanese gravestones                                               |
|---------------------------------------------------------------------------------------------------------------|
| Figure 45. Graph of the death rate of the Japanese migrants in each time period54                             |
| Figure 46. The birthplace record on the Japanese gravestones ······55                                         |
| Figure 47. Death record of Yamashita Katsusaburo (A–8)······55                                                |
| Figure 48. Japanese gravestone locations at Section A of the Thursday Island Historical  Cemetery             |
| Figure 49. Japanese gravestone locations at Section B of the Thursday Island Historical  Cemetery             |
| Figure 50. Japanese gravestone locations at Section C of the Thursday Island Historical  Cemetery             |
| Figure 51. Type A1 gravestone locations in the Thursday Island Historical Cemetery62                          |
| Figure 52. Type A2 gravestones provided with the leg foundation locations63                                   |
| Figure 53. Pie chart showing the birthplaces of non-decorated Type A2 gravestones66                           |
| Figure 54. Pie chart showing occupation of non-decorated Type A2 gravestone66                                 |
| Figure 55. Non-decorated Type A2 gravestone locations in Section A of the Thursday Island Historical Cemetery |
| Figure 56. Non-decorated Type A2 gravestone locations in Section B of the Thursday Island Historical Cemetery |
| Figure 57. Non-decorated Type A2 gravestone locations in Section C of the Thursday Island Historical Cemetery |
| Figure 58. Type A3 gravestone locations in Section B and C of the Thursday Island Historical Cemetery         |
| Figure 59. Type A4 gravestone locations in the Thursday Island Historical Cemetery73                          |
| Figure 60. Type A5 gravestone location in the Thursday Island Historical Cemetery75                           |
| Figure 61. Type A6 gravestone locations in Section B and C of the Thursday Island Historical Cemetery         |
| Figure 62. Type B1 gravestone locations in Sections B and C of the Thursday Island Historical Cemetery        |