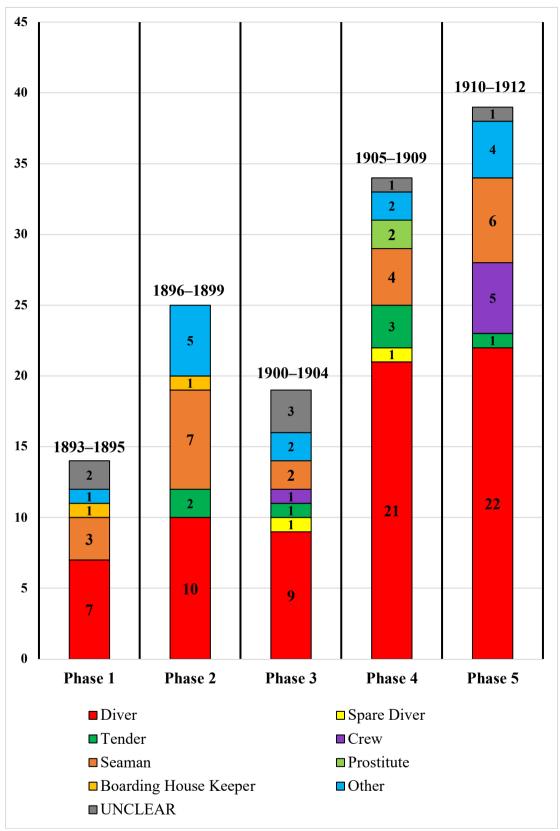

Japanese immigration association 'Nippon-Jin-Club' (日本人倶楽部) was established in this time, and later renamed 'Nippon-Jin-Kai' (木曜島日本人会) in 1912 (Ogawa 1976:177–178; Sugimoto 1983:188–189). In the mid-1890s, the Japanese became the most numerous ethnicities on Thursday Island. Several pearl luggers and shipbuilding industries were owned or managed by Japanese immigrants (Armstrong 1973:1; Bach 1955:92–109; Ieiri 1938:399; Ii and Aoki 2012:3; Kataoka 1983:3–5; Kon'no and Fujisaki 1985:174–175; Kozagawachoshihensaniinkai 2013:315–317; Matsumoto 2001:11–12; Murakami 2015:60–70; Nagata 2004:140–142; Ono and Lea 2010:100; Sato 1901:322; Shnukal 2004:253–254; Sugimoto 1983:189–190; Tan'no 2018:19–23). A Japanese town, 'Little Yokohama', was also established (Figure 3) (Ganter 2004:227–228; Kyuhara 1977:78–79; Nagata 2002:25, 2004:139; Ono and Lea 2010:96; Sugimoto 1983:191–192). In 1897, Japanese ethnicities accounted for 900 of the 1,500 pearl labourers on Thursday Island. By 1910, 150 of the 160 pearl divers in the Torres Strait were Japanese (Higashi 2007:25–26; Ono and Lea 2010:96; Oshimoto 1975:92–93) (Figure 4)

Figure 3. Japanese Town ('Little Yokohama') at Thursday Island (Foley 1982:34–35; Matsumoto 2001:16–17; Sugimoto 1983:191).

Figure 4. Ethnicities of Labourer at maritime industry on Thursday Island (1885-1920). This graph is based on Shnukal and Ramsay's research (Shnukal and Ramsay 2004:38)