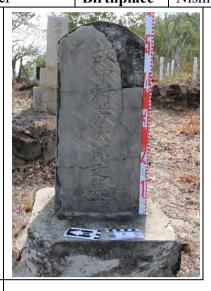

| grave No. | Nam   | ie                     |            | Cemetery plate No. |               |  |
|--------------|----------------------|-----------|-------|------------------------|------------|--------------------|---------------|--|
| #0072        | C-242                |           | Naka  | Nakamura Yoshitaro     |            |                    |               |  |
| Typology     | Typology Height (mm) |           | Lengt | Length (mm)   Width (1 |            |                    | Dead of Year  |  |
| B2           | 535                  | 535       |       | 160 250                |            |                    | 1907          |  |
| Occupation   | Diver                | Rirthr    | lace  | Nishimu                | kai town V | Wakaya             | ma prefecture |  |





| Appendix No, | Japanese grav | Name           | Name             |         |            | plate No.    |
|--------------|---------------|----------------|------------------|---------|------------|--------------|
| #0073        | C-252         | Enokida        | Enokida Hanroku. |         |            |              |
| Typology     | Height (mm)   | ength (mm) Wid |                  |         | n (mm)     | Dead of Year |
| A2b2b1       | 550           | 15             | 5 220            |         |            | 1908         |
| Occupation   | Diver         | olace          | Ugui 1           | town. V | Vakayama 1 | refecture.   |





| Appendix No, | Japanese gi | rave No. | Nam                    | ne        |            | Cemetery plate No. |                |  |
|--------------|