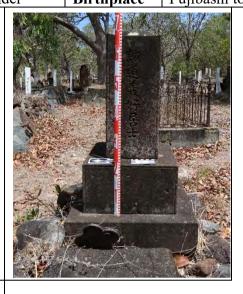

### Description of the Japanese gravestones on the Thursday Island Historical Cemetery

The Japanese gravestones at the Thursday Island Historical Cemetery contain important information. This thesis examines 132 Japanese gravestones at the Thursday Island Historical Cemetery, all dated 1868 to 1912 (the Meiji period). This section discusses the four main information types: year of death, place of birth, occupation, and the provider of the gravestone and decoration design (posthumous Buddhist name and Japanese family crest). This thesis discusses relationships between grave location, occupation, year of death, birthplace, posthumous Buddhist name and gravestone typology.