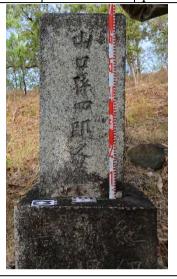

| Name                |          |       | Cemetery plate No. |              |  |
|--------------|-----------|---------|---------------------|----------|-------|--------------------|--------------|--|
|              | No.       |         |                     |          |       |                    |              |  |
| #0008        | A-29      |         | Yamaguchi Magoshiro |          |       | (x)                |              |  |
| Typology     | Height (m | ım)     | Len                 | gth (mm) | Width | n (mm)             | Dead of Year |  |
| A2b2b2       | 670       |         | 305 305             |          |       |                    | 1894         |  |
| Occupation   | Diver     | Birthpl | ace                 | akayama  |       |                    |              |  |





| Appendix No, | Japanese grave |          | Name        |             | Cemetery plate No. |               |              |  |
|--------------|----------------|----------|-------------|-------------|--------------------|---------------|--------------|--|
|              | No.            |          |             |             |                    |               |              |  |
| #0009        | A-30           |          | Oda Santaro |             |                    | (x)           |              |  |
| Typology     | Height (mm)    |          | Length (mm) |             | Width (mm)         |               | Dead of Year |  |
| A2b2b2       | 750            |          | 290         |             | 300                | )             | 1896         |  |
| Occupation   | Diver