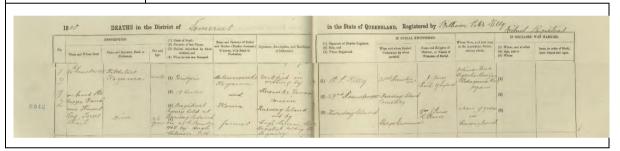

## The first foreign pearl labourers

The initial Australian pearling industry exploited Indigenous Australians as pearl labourers. Five hundred and fourty-nine Indigenous Australian labourers are recorded as working in the north-east Australian pearling industry in 1884 (Balint 2012:547; Ganter 1994:42–45; Yamanouchi 2009:148). Increased pearl shell demand drove the demand for an increased number of pearl divers, and the industry gathered Indigenous Australian peoples from increasingly distant areas. Depletion of pearl shell resources in shallow areas necessitated exploration of deeper areas. As a result, around the 1870s, when the full-dress, helmeted diving system was introduced into the pearling industry, the main source of pearling labour was changed from Indigenous Australian to South Sea islanders and Southeast Asians (Balint 2012:548; Matsumoto 2002:175; Paterson and Veth 2020:4). Chinese people, who began immigrating to Australia during the 1840s goldrushes, were also employed in the Australian pearling industry due to workforce shortages (Bach 1955:77; Harrison 1988:197–198; Murakami 2000:168; Ramsay 2004:35–59; Sherington 1990:66; Takeda 1981:24–25).