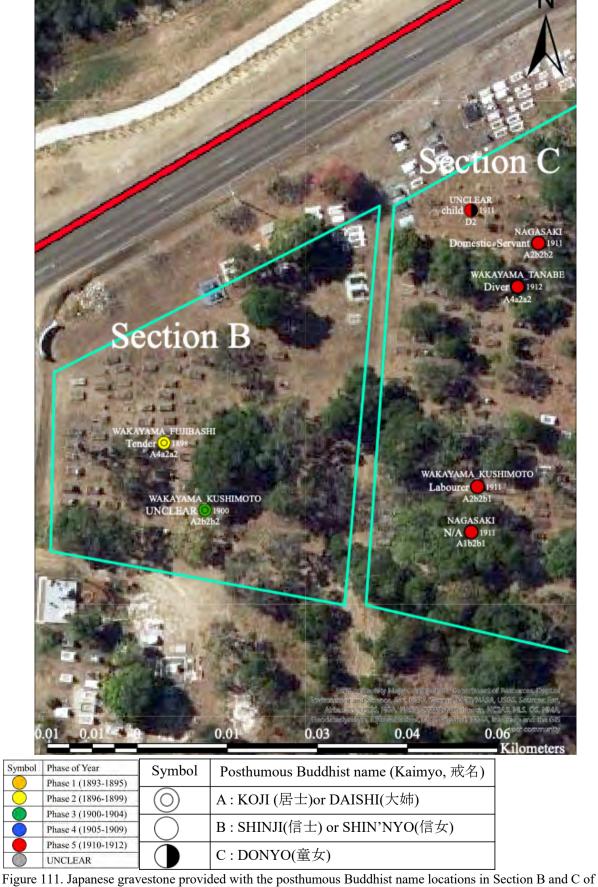

### Typological classification of the Japanese gravestones on Thursday Island

This thesis typological classification of the Japanese migrant gravestones in the Thursday Island Historical Cemetery includes only the graves established between 1868 to 1912 (the Meiji period) for a total of 132 gravestones. This thesis typological classification of the Japanese immigrant gravestones on Thursday Island has identified six types of gravestones (Figure 16). Previous studies of these Japanese gravestones have mainly focussed on the shapes of their body and head. Some of the Type A gravestones have unique features such as raised corners of their heads, frame processing on the front of the gravestone, lines processes and gravestone foundation legs (Figure 17). There are Western-style headstones, which are also classified according to their shapes and sizes.