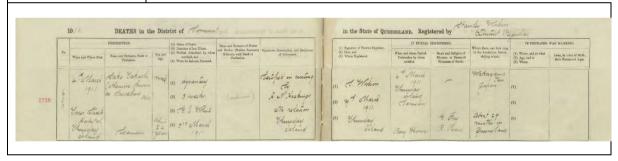

Japanese pearl labourers also practised unique pearling systems that increased pearl shell yield. In the early twentieth century, Teramoto Yoshimatsu pioneered a new pearling system, the method of diving while continuing to sail the pearl lugger (versus the conventional pearling system of anchoring each time a diver dived). In the new system, divers stayed submerged at a depth of two to three metres while the boat navigated. Once a diver identified an area with pearl shells, they signalled the tender on board with a lifeline to stop the boat and harvest the pearl shells (Matsumoto 2016:184; Ogawa 1976:104–105). Matsumoto identified another original pearling system: the division of labour based on water depth of pearling ground and divers' birthplace which provided smoother communication with their dialects among the pearl labourers (Matsumoto and Jotani 2010:33–37; Matsumoto 2016:181–183) (Table 2).

| Pearling<br>Area | Diving<br>Time | Work schedule relative to tide | Decompression | Diver's Birthplace                                      |
|------------------|----------------|--------------------------------|---------------|---------------------------------------------------------|
| Shallow (8–20m)  | 40min          | Anytime                        | 5–8min        | Susami town, Uwano town and Hiroshima prefecture        |
| Middle (20–40m)  | 30min          | 10 days between low tides      | 15–20min      | Miwasaki town, Ehime prefecture and Okinawa prefecture. |
| Deep (40–60m)    | 5–15min        | Only low tide                  | 30–60min      | Ugui town, Kushimoto town, Izumo town and Arida town.   |

Table 2. Japanese division of pearl labour system (Matsumoto 2016:181–183; Matsumoto and Jotani 2010:33–37).

Additionally, Japanese pearl labourers tended to possess unique navigational maps of the pearling areas around the Torres Strait. These maps showed pearl fishing grounds and the depths at which pearls could be harvested, as well as seabed conditions. As the majority of Japanese labourers did not speak English, map locations were referred to by unique Japanese