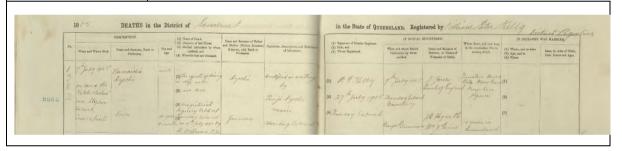

## The first foreign pearl labourers

The initial Australian pearling industry exploited Indigenous Australians as pearl labourers. Five hundred and fourty-nine Indigenous Australian labourers are recorded as working in the north-east Australian pearling industry in 1884 (Balint 2012:547; Ganter 1994:42–45; Yamanouchi 2009:148). Increased pearl shell demand drove the demand for an increased number of pearl divers, and the industry gathered Indigenous Australian peoples from increasingly distant areas. Depletion of pearl shell resources in shallow areas necessitated exploration of deeper areas. As a result, around the 1870s, when the full-dress, helmeted diving system was introduced into the pearling industry, the main source of pearling labour was changed from Indigenous Australian to South Sea islanders and Southeast Asians (Balint 2012:548; Matsumoto 2002:175; Paterson and Veth 2020:4). Chinese people, who began immigrating to Australia during the 1840s goldrushes, were also employed in the Australian pearling industry due to workforce shortages (Bach 1955:77; Harrison 1988:197–198; Murakami 2000:168; Ramsay 2004:35–59; Sherington 1990:66; Takeda 1981:24–25).

As the pearling industry shifted to diving as the main means of pearl hunting, the number of Asian labourers—Filipino, 'Malay', Indian, Japanese and Chinese—increased (Choo 2011:466–467, 469; Harrison 1988:197–198; Matsumoto 2001:11; Takeda 1981:26–28) (Table 1).

| Ethnicity               | population | No. the housing | No. owned luggers |
|-------------------------|------------|-----------------|-------------------|
| British (White pearler) | 484        | 209             | 179               |
| Japanese                | 505        | 21              | 37                |
| Filipino                | 560        | 2               | 5                 |
| Malay                   | 474        | 3               | 9                 |
| Indian                  | 207        | 1               | 4                 |
| Chinese                 | 52         | 6               | -                 |
| Pacific Islanders       | 544        | 2               | 8                 |
| Indigenous Australian   | 68         | -               | -                 |

Table 1. The early settlement population ratio at Thursday Island in 1894 (Hattori 1894:28; Matsumoto 2001:11)