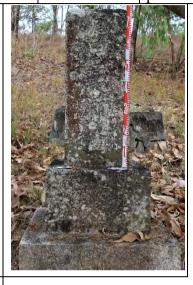

|              |  |
|--------------|----------------|----------|-------------|-------------|--------------------|---------------|--------------|--|
|              | No.            |          |             |             |                    |               |              |  |
| #0009        | A-30           |          | Oda Santaro |             |                    | (x)           |              |  |
| Typology     | Height (mm)    |          | Length (mm) |             | Width (mm)         |               | Dead of Year |  |
| A2b2b2       | 750            |          | 290         |             | 300                | )             | 1896         |  |
| Occupation   | Diver          | Birthpla | ce          | Uwano, Shio | nom                | isaki town, W | akayama      |  |





| Appendix No, | Japanese grave     |  | N             | Name                                 |    | Cemetery plate No. |              |  |
|--------------|--------------------|--|---------------|--------------------------------------|----|--------------------|--------------|--|
|              | No.                |  |               |                                      |    |                    |              |  |
| #0010        | A-34               |  |               | Tamaki Jirokichi                     |    | 253                |              |  |
| Typology     | Height (mm)        |  | Length (mm) V |                                      | Wi | dth (mm)           | Dead of Year |  |
| A2b2b2       | 590                |  | 27            | 275 240                              |