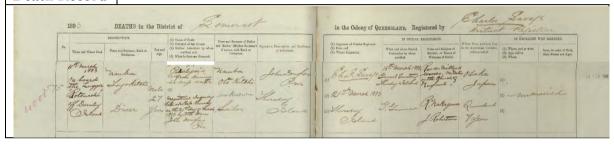

Japanese pearl labourers also practised unique pearling systems that increased pearl shell yield. In the early twentieth century, Teramoto Yoshimatsu pioneered a new pearling system, the method of diving while continuing to sail the pearl lugger (versus the conventional pearling system of anchoring each time a diver dived). In the new system, divers stayed submerged at a depth of two to three metres while the boat navigated. Once a diver identified an area with pearl shells, they signalled the tender on board with a lifeline to stop the boat and harvest the pearl shells (Matsumoto 2016:184; Ogawa 1976:104–105). Matsumoto identified another original pearling system: the division of labour based on water depth of pearling ground and divers' birthplace which provided smoother communication with their dialects among the pearl labourers (Matsumoto and Jotani 2010:33–37; Matsumoto 2016:181–183) (Table 2).

| Pearling<br>Area | Diving<br>Time | Work schedule relative to tide | Decompression | Diver's Birthplace                                      |
|------------------|----------------|--------------------------------|---------------|---------------------------------------------------------|
| Shallow (8–20m)  | 40min          | Anytime                        | 5–8min        | Susami town, Uwano town and Hiroshima prefecture        |
| Middle (20–40m)  | 30min          | 10 days between low tides      | 15–20min      | Miwasaki town, Ehime prefecture and Okinawa prefecture. |
| Deep (40–60m)    | 5–15min        | Only low tide                  | 30–60min      | Ugui town, Kushimoto town, Izumo town and Arida town.   |

Table 2. Japanese division of pearl labour system (Matsumoto 2016:181–183; Matsumoto and Jotani 2010:33–37).

Additionally, Japanese pearl labourers tended to possess unique navigational maps of the pearling areas around the Torres Strait. These maps showed pearl fishing grounds and the depths at which pearls could be harvested, as well as seabed conditions. As the majority of Japanese labourers did not speak English, map locations were referred to by unique Japanese