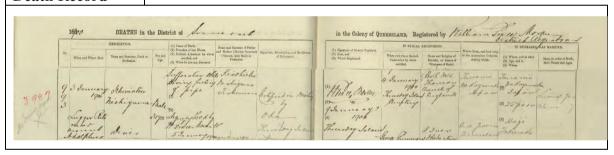

## The first foreign pearl labourers

The initial Australian pearling industry exploited Indigenous Australians as pearl labourers. Five hundred and fourty-nine Indigenous Australian labourers are recorded as working in the north-east Australian pearling industry in 1884 (Balint 2012:547; Ganter 1994:42–45; Yamanouchi 2009:148). Increased pearl shell demand drove the demand for an increased number of pearl divers, and the industry gathered Indigenous Australian peoples from increasingly distant areas. Depletion of pearl shell resources in shallow areas necessitated exploration of deeper areas. As a result, around the 1870s, when the full-dress, helmeted diving system was introduced into the pearling industry, the main source of pearling labour was changed from Indigenous Australian to South Sea islanders and Southeast Asians (Balint 2012:548; Matsumoto 2002:175; Paterson and Veth 2020:4). Chinese people, who began immigrating to Australia during the 1840s goldrushes, were also employed in the Australian pearling industry due to workforce shortages (Bach 1955:77; Harrison 1988:197–198; Murakami 2000:168; Ramsay 2004:35–59; Sherington 1990:66; Takeda 1981:24–25).