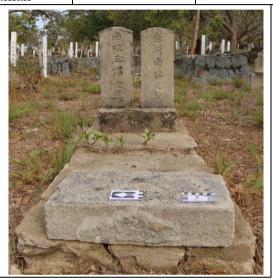

|                    |                |  |
| Typology    | gy Height (mm)      |       | Length (mm)        |       | Width (mm)                   |                    | Dead of Year   |  |
| D2          | I)540               | I)115 |                    | I)220 |                              |                    | I)1913         |  |
| BZ          | B2   1)540<br>M)540 |       | M) 120             |       | M)220                        |                    | M)1898         |  |
| Occupation  | I)Diver             | Bir   | thplace Tanan      |       | nami town, Wakayama prefectu |                    | na prefecture. |  |
| _           | M) Seaman           |       | -                  |       |                              | •                  | -              |  |





| Appendix No,        | Japanese grav | e No. | Name                        |        |            | Cemetery plate No. |              |  |
|---------------------|---------------|-------|-----------------------------|--------|------------|--------------------|--------------|--|
| #0031               | B-29          |       | Yamashita Koma.             |        |            | 391                |              |  |
| Typology            | Height (mm)   |       | Length (mm)                 |        | Width (mm) |                    | Dead of Year |  |
| A2b2b2              | 710           |       | 290                         | 290 29 |            |                    | 1898         |  |
| <b>Occupation</b> N | /A.           | Birth | pplace Nagasaki prefecture. |        |            |