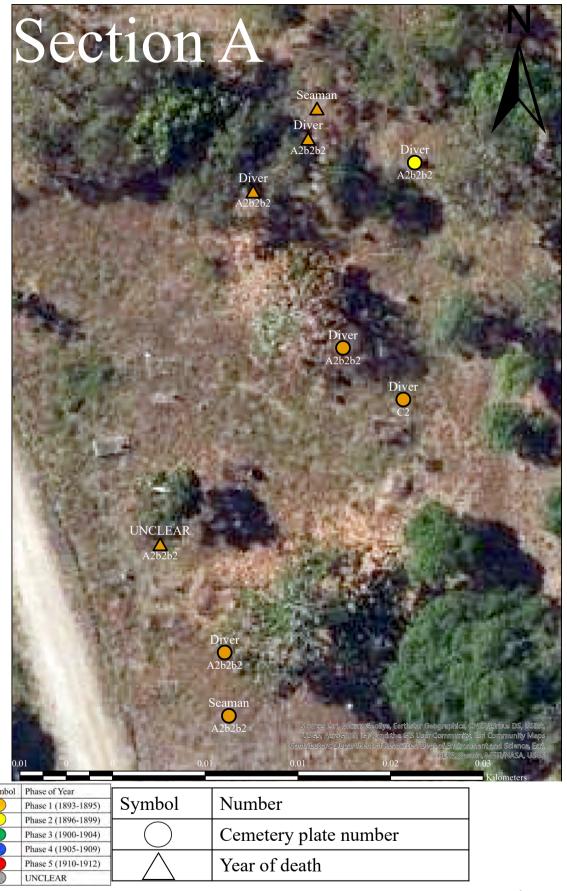

>Shionomisaki | Unclear                 | A2b2b2                 | 760         | 1894                | Back: 1894                      |

Table 26. Japanese gravestone inscribed with alphanumeric characters.



Figure 117. Japanese gravestone inscribed with cemetery record numbers which are the same as cemetery plate number. Photograph by Masafumi Sato.



Figure 118. Japanese gravestone inscribed with cemetery record numbers which are different from cemetery plate number. Photograph by Masafumi Sato.



Figure 119. Japanese gravestone inscribed with both year of his death and cemetery record number which is different from cemetery plate number. Photograph by Masafumi Sato.



Figure 120. Japanese gravestone inscribed with numbers showing year of their death. Photograph by Masafumi Sato.



Figure 121. Japanese gravestones inscribed with alphanumeric characters locations in Section A of the Thursday Island Historical Cemetery. Created by Masafumi Sato based on the picture from Queensland Globe (https://qldglobe.information.qld.gov.au) provided by Queensland government.



Figure 122. Japanese gravestones inscribed with alphanumeric characters locations in Section B of the Thursday Island Historical Cemetery. Created by Masafumi Sato based on the picture from Queensland Globe (https://qldglobe.information.qld.gov.au) provided by Queensland government.

The inscription of Japan, ('Dai–Nippon' / 'Nippon') on their birthplace record

Seven gravestones have the inscription 'Japan'—five have 'Dai–Nippon' (大日本) and
two have 'Nippon' (日本)—in their birthplace records. The word 'Dai–