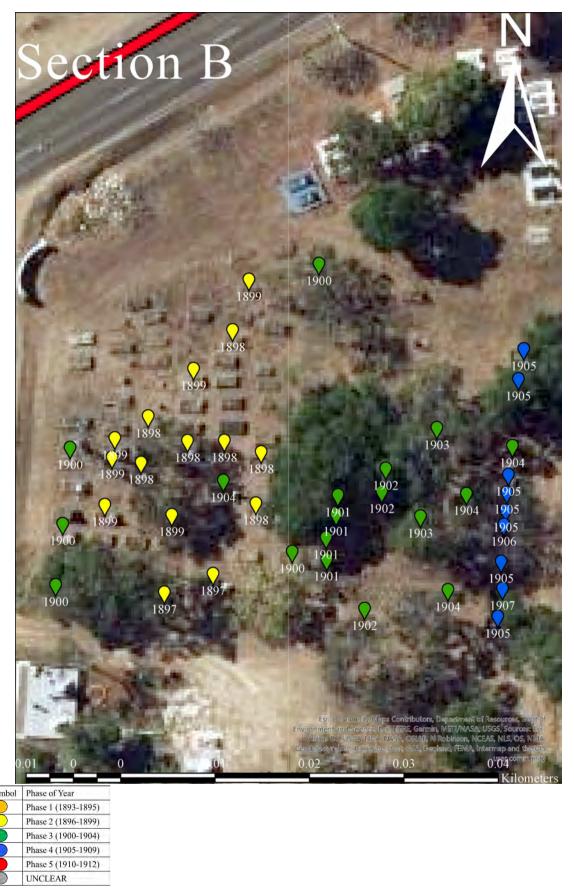

| Figure 44. The year of death record on the Japanese gravestones                                               |
|---------------------------------------------------------------------------------------------------------------|
| Figure 45. Graph of the death rate of the Japanese migrants in each time period54                             |
| Figure 46. The birthplace record on the Japanese gravestones ······55                                         |
| Figure 47. Death record of Yamashita Katsusaburo (A–8)······55                                                |
| Figure 48. Japanese gravestone locations at Section A of the Thursday Island Historical  Cemetery             |
| Figure 49. Japanese gravestone locations at Section B of the Thursday Island Historical  Cemetery             |
| Figure 50. Japanese gravestone locations at Section C of the Thursday Island Historical  Cemetery             |
| Figure 51. Type A1 gravestone locations in the Thursday Island Historical Cemetery62                          |
| Figure 52. Type A2 gravestones provided with the leg foundation locations63                                   |
| Figure 53. Pie chart showing the birthplaces of non-decorated Type A2 gravestones66                           |
| Figure 54. Pie chart showing occupation of non-decorated Type A2 gravestone66                                 |
| Figure 55. Non-decorated Type A2 gravestone locations in Section A of the Thursday Island Historical Cemetery |
| Figure 56. Non-decorated Type A2 gravestone locations in Section B of the Thursday Island Historical Cemetery |
| Figure 57. Non-decorated Type A2 gravestone locations in Section C of the Thursday Island Historical Cemetery |
| Figure 58. Type A3 gravestone locations in Section B and C of the Thursday Island Historical Cemetery         |
| Figure 59. Type A4 gravestone locations in the Thursday Island Historical Cemetery73                          |
| Figure 60. Type A5 gravestone location in the Thursday Island Historical Cemetery75                           |
| Figure 61. Type A6 gravestone locations in Section B and C of the Thursday Island Historical Cemetery         |
| Figure 62. Type B1 gravestone locations in Sections B and C of the Thursday Island Historical Cemetery        |