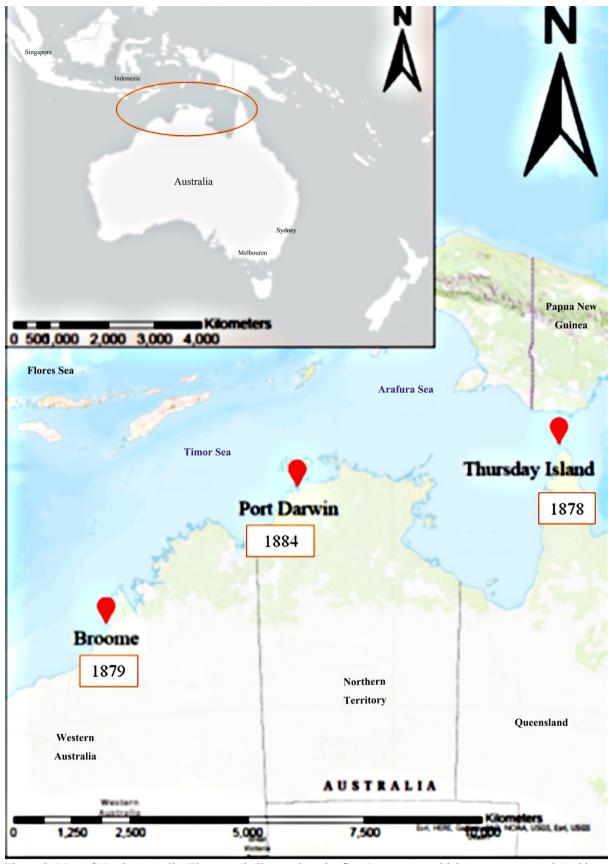

#### Introduction

The Australian pearling industry began in the late 1860s, and it soon became a significant maritime industry until the 1960s when the demand for mother of pearl was replaced by plastics (Bach 1955:3-5; Jones 2002:9–10; Sissons 1979:9) (Figure 1). From the 1870s onwards, Japanese people were employed by several pearling companies in the north part of Australia, such as Thursday Island (Queensland), Port Darwin (Northern Territory) and in Broome (West Australia). Though there were several nationalities represented among the pearl labourers, including Chinese, Malay, Japanese, Southeast Asian Islanders and Indigenous Australians, from around 1893 onwards, Japanese pearl labourers became the largest national group in the Australian pearling industry at Thursday Island. Similarly, by 1908, the Japanese pearl labourers at Broome had become the largest national group in the local pearling industry (Bach 1955:88–89; Kamata 2016:69; Kataoka 1983:4; Matsumoto 2001:16–19; Sissons 1979:9; Wesley et al. 2016:190–191) (Figure 2).

In 1878, Nonami Kojiro (野波小次郎), the first Japanese diver from Yokohama city, was employed in the Australian pearling industry at Thursday Island (Higashi 2007:14; Kon'no and Fujisaki 1985:165–166; Nagata 2002:23–24; Sissons 1979:9). Soon after, in 1883, the British merchant John Miller employed 37 Japanese people in the pearling industry on Thursday Island. They were to become the first official Japanese immigrants to Australia (Higashi 2007:14). From 1879, the pearling industry in Broome also used Japanese labourers (Jones 2002:24–27). The pearling industry's development spurred demand for pearl labourers, initially satisfied by Indigenous Australians, then Malays, Pacific Islanders and Japanese workers. The Australian pearling industry on Thursday Island similary depended on imported labourers from Asia and the Pacific Islands (Bach 1955:46–52; Jones 2002:10; Mullins 2005:223).

The peak of the pearling industry was in 1913, at which time the Japanese population in Broome counted 1,166 people and that of Thursday Island was 547 people (Armstrong 1973:3–4; Sissons 1979:9; Tan'no 2018:23–24). Broome and Thursday Island were significant pearling industrial areas and influenced the post-1870s Japanese immigration to Australia. Thursday Island was the first destination of Japanese immigrants, but Broome came to host the largest population of Japanese immigrants. The development of the Japanese pearl labour society in Australia saw Japanese immigrants commence regional shipbuilding

Figure 2. Map of North Australia. The years indicate when the first Japanese pearl labourers were employed in each place. Created by Masafumi Sato.