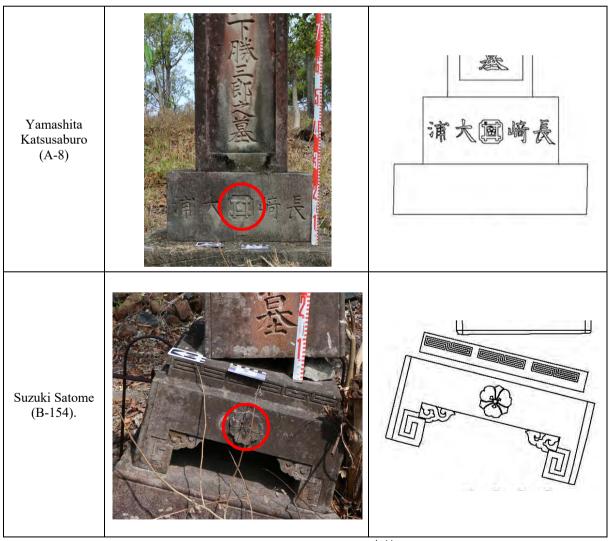

as a mark indicating personal property among people of higher social status since the tenth century. During the fifteenth to sixteenth centuries, the designs of Japanese family crests were simplified to their use on the battlefield and need for easy recognition at a distance. From the seventeenth century onwards, family crests began to be employed among merchants. The number of people using Japanese family crests greatly increased from the nineteenth century onwards, which contributed to the diversity of Japanese family crest designs (Morimoto 2017:10–11; Okuma 2015:20–28). The weathering damage to most Japanese graves at Thursday Island mean accurate recognition of most family crests is impossible. Ten graves with legible/recognisable Japanese family crests were identified (Figure 32).



Figure 32. The graves provided the Japanese family crest, 'Kamon' (家紋). Photograph by Masafumi Sato.

### Inscription information on the Japanese gravestones

The Japanese gravestones on Thursday Island have several information inscribed on their headstones and their upper grave foundations. Most of the Japanese gravestones have the name of buried person on front side of their headstones while information of their birthplace, year of their death and providers of the gravestones are inscribed on the others.

# Provider of the Japanese graves

This study identifies 62 Japanese gravestones that record the gravestone provider information. These are categorised as *Yushisha* (有志者) (Figure 33), *Kyujokai* (救助會) (Figure 34), specific providers (Figure 35).



Figure 33. The Japanese gravestone