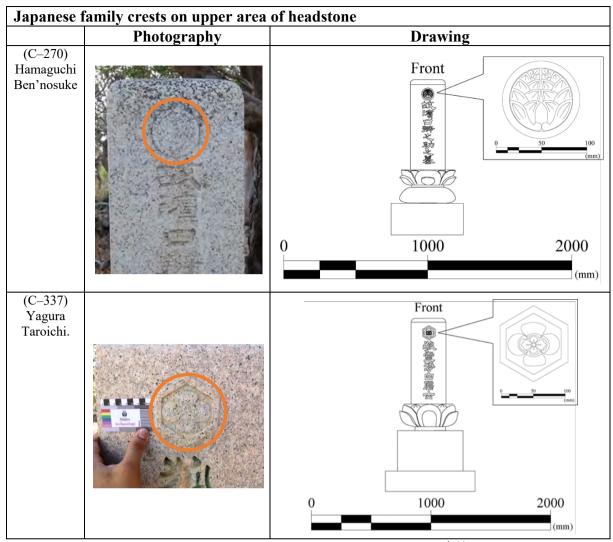

| Figure 113. Japanese gravestone designed with Japanese family crests, 'Kamon' (家紋) on the                                                                                         |
|-----------------------------------------------------------------------------------------------------------------------------------------------------------------------------------|
| upper grave foundation                                                                                                                                                            |
| Figure 114. Japanese gravestone designed with Japanese family crests, 'Kamon' (家紋) on leg foundation ————————————————————————————————————                                         |
| Figure 115. Japanese gravestone designed with Japanese family crests, 'Kamon' (家紋) on upper area of headstone                                                                     |
| Figure 116. Japanese gravestone designed with Japanese family crests, 'Kamon' (家紋) on flower and incense holder                                                                   |
| Figure 117. Japanese gravestone inscribed with cemetery record numbers which are the same as cemetery plate number                                                                |
| Figure 118. Japanese gravestone inscribed with cemetery record numbers which are different from cemetery plate number                                                             |
| Figure 119. Japanese gravestone inscribed with both year of his death and cemetery record number which is different from cemetery plate number                                    |
| Figure 120. Japanese gravestone inscribed with numbers showing year of their death · · · · · 157                                                                                  |
| Figure 121. Japanese gravestones inscribed with alphanumeric characters locations in Section A of the Thursday Island Historical Cemetery                                         |
| Figure 122. Japanese gravestones inscribed with alphanumeric characters locations in Section B of the Thursday Island Historical Cemetery                                         |
| Figure 123. Japanese gravestone with inscription of Japan, 'Dai-Nippon' (大日本) in Section A of the Thursday Island Historical Cemetery                                             |
| Figure 124. Japanese gravestone with inscription of Japan, 'Dai-Nippon' (大日本) in Section B and C of the Thursday Island Historical Cemetery · · · · · · · 162                     |
| Figure 125. Japanese gravestone with inscription of Japan, 'Nippon' (日本) in Section B and C of the Thursday Island Historical Cemetery                                            |
| Figure 126. Japanese gravestone provided with the word of Japan, 'Dai-Nippon' (大日本) / 'Nippon' (日本) locations in Section A of the Thursday Island Historical Cemetery ······· 164 |