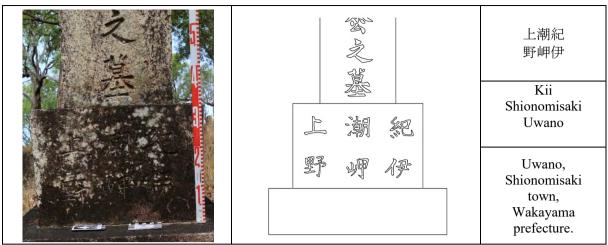

Wakayama prefecture, there is one whose birthplace is Nagasaki prefecture (Figure 30).

### *Size of the gravestones*

Tokitsu's analysis of Japanese gravestone size distribution identified a relationship between gravestone size and social status. In her research, the size of the headstone is determined by its foundation stone (Tokitsu 2000:120–121). Hence, the present research also analyses their body sizes in conjunction with their type and the recorded occupation. In cases of the gravestones provided with leg foundations, this research measured both their bodies and leg foundations (Figure 31). In order to discuss the gravestone size with enough data, this research discusses non-decorated Type A2 gravestones. Larger gravestone types, such as Type B2, do not show their size difference.



Figure 29. Birthplace record on the front surface of upper layer stone foundation. This Japanese gravestone is for Hayashi Fusamatsu (A–37). Photograph by Masafumi Sato.



Figure 30. Birthplace record on the front surface of upper layer stone foundation. This grave is for Yamashita Katsusaburo (A–8). Photograph by Masafumi Sato.



Figure 31. The measurement points of the Japanese gravestone heights with legs.

Japanese family crest, 'Kamon' (家紋) on the Japanese gravestone.

Japanese family crests have been used as a mark indicating personal property among people of higher social status since the tenth century. During the fifteenth to sixteenth centuries, the designs of Japanese family crests were simplified to their use on the battlefield and need for easy recognition at a distance. Fr