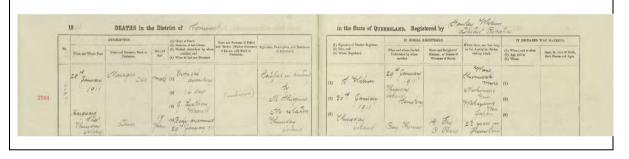

| Wrong word.                                                                                                                                                                                                                                                                                                                                                                                                                                                                                                                                                                                                                                                                                                                                                                                                                                                                                                                                                                                                                                                                                                                                                                                                                                                                                                                                                                                                                                                                                                                                                                                                                                                                                                                                                                                                                                                                                                                                                                                                                                                                                                                    |          | Correct writing style.                                                                                                                                                                                                                                                                                                                                                                                                                                                                                                                                                                                                                                                                                                                                                                                                                                                                                                                                                                                                                                                                                                                                                                                                                                                                                                                                                                                                                                                                                                                                                                                                                                                                                                                                                                                                                                                                                                                                                                                                                                                                                                       |  |  |
|--------------------------------------------------------------------------------------------------------------------------------------------------------------------------------------------------------------------------------------------------------------------------------------------------------------------------------------------------------------------------------------------------------------------------------------------------------------------------------------------------------------------------------------------------------------------------------------------------------------------------------------------------------------------------------------------------------------------------------------------------------------------------------------------------------------------------------------------------------------------------------------------------------------------------------------------------------------------------------------------------------------------------------------------------------------------------------------------------------------------------------------------------------------------------------------------------------------------------------------------------------------------------------------------------------------------------------------------------------------------------------------------------------------------------------------------------------------------------------------------------------------------------------------------------------------------------------------------------------------------------------------------------------------------------------------------------------------------------------------------------------------------------------------------------------------------------------------------------------------------------------------------------------------------------------------------------------------------------------------------------------------------------------------------------------------------------------------------------------------------------------|----------|------------------------------------------------------------------------------------------------------------------------------------------------------------------------------------------------------------------------------------------------------------------------------------------------------------------------------------------------------------------------------------------------------------------------------------------------------------------------------------------------------------------------------------------------------------------------------------------------------------------------------------------------------------------------------------------------------------------------------------------------------------------------------------------------------------------------------------------------------------------------------------------------------------------------------------------------------------------------------------------------------------------------------------------------------------------------------------------------------------------------------------------------------------------------------------------------------------------------------------------------------------------------------------------------------------------------------------------------------------------------------------------------------------------------------------------------------------------------------------------------------------------------------------------------------------------------------------------------------------------------------------------------------------------------------------------------------------------------------------------------------------------------------------------------------------------------------------------------------------------------------------------------------------------------------------------------------------------------------------------------------------------------------------------------------------------------------------------------------------------------------|--|--|
| Wada Tamisuke (B-3)                                                                                                                                                                                                                                                                                                                                                                                                                                                                                                                                                                                                                                                                                                                                                                                                                                                                                                                                                                                                                                                                                                                                                                                                                                                                                                                                                                                                                                                                                                                                                                                                                                                                                                                                                                                                                                                                                                                                                                                                                                                                                                            |          | Asari Kin'nojo (B-46).                                                                                                                                                                                                                                                                                                                                                                                                                                                                                                                                                                                                                                                                                                                                                                                                                                                                                                                                                                                                                                                                                                                                                                                                                                                                                                                                                                                                                                                                                                                                                                                                                                                                                                                                                                                                                                                                                                                                                                                                                                                                                                       |  |  |
| 和歌山縣西牟郡潮岬村上野                                                                                                                                                                                                                                                                                                                                                                                                                                                                                                                                                                                                                                                                                                                                                                                                                                                                                                                                                                                                                                                                                                                                                                                                                                                                                                                                                                                                                                                                                                                                                                                                                                                                                                                                                                                                                                                                                                                                                                                                                                                                                                                   |          | 和歌山縣西牟婁郡田並村<br>明治三十一年六月十六日                                                                                                                                                                                                                                                                                                                                                                                                                                                                                                                                                                                                                                                                                                                                                                                                                                                                                                                                                                                                                                                                                                                                                                                                                                                                                                                                                                                                                                                                                                                                                                                                                                                                                                                                                                                                                                                                                                                                                                                                                                                                                                   |  |  |
| Uwano, Shionomisaki town,<br>Nishimu (ro) area, Wakayama prefecture.                                                                                                                                                                                                                                                                                                                                                                                                                                                                                                                                                                                                                                                                                                                                                                                                                                                                                                                                                                                                                                                                                                                                                                                                                                                                                                                                                                                                                                                                                                                                                                                                                                                                                                                                                                                                                                                                                                                                                                                                                                                           |          | Tanami town, Nishimuro area,<br>Wakayama prefecture<br>16, June, 1898                                                                                                                                                                                                                                                                                                                                                                                                                                                                                                                                                                                                                                                                                                                                                                                                                                                                                                                                                                                                                                                                                                                                                                                                                                                                                                                                                                                                                                                                                                                                                                                                                                                                                                                                                                                                                                                                                                                                                                                                                                                        |  |  |
| THEIR CONTRACTOR OF THE STATE O | <b>—</b> | 1000年 1000 |  |  |

Figure 43. A Japanese gravestone inscribed with wrong word. This case is lack of word. The picture in left is an incorrect inscription; 'Nishimu' (西牟) while the picture in right is a correct inscription; 'Nishimuro' (西牟婁). Photograph by Masafumi Sato.