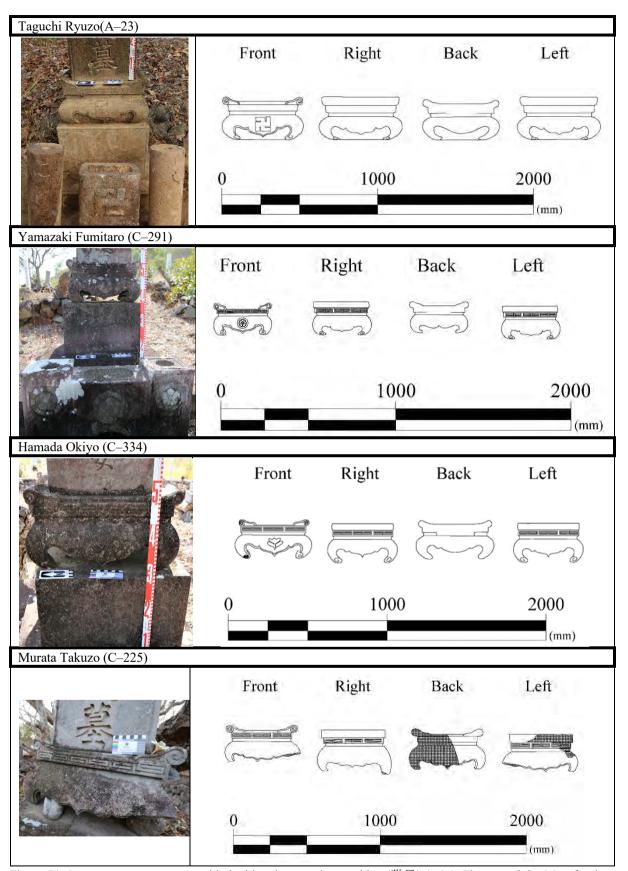

### Description of the Japanese gravestones on the Thursday Island Historical Cemetery

The Japanese gravestones at the Thursday Island Historical Cemetery contain important information. This thesis examines 132 Japanese gravestones at the Thursday Island Historical Cemetery, all dated 1868 to 1912 (the Meiji period). This section discusses the four main information types: year of death, place of birth, occupation, and the provider of the gravestone and decoration design (posthumous Buddhist name and Japanese family crest). This thesis discusses relationships between grave location, occupation, year of death, birthplace, posthumous Buddhist name and gravestone typology.