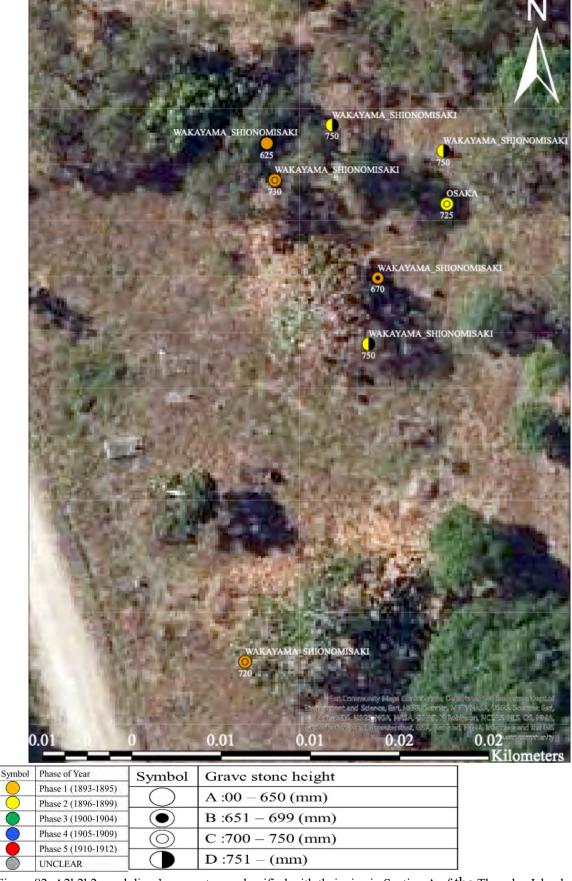

| Figure 81. Japanese gravestones processed with Upper layer grave foundation in Section B of                                              |
|------------------------------------------------------------------------------------------------------------------------------------------|
| the Thursday Island Historical Cemetery · · · · · 104                                                                                    |
| Figure 82. A2b2b2 pearl diver's gravestones classified with their size in Section A of the Thursday Island Historical Cemetery           |
| Figure 83. A2b2b2 pearl diver's gravestones classified with their size in Section B of the Thursday Island Historical Cemetery           |
| Figure 84. A2b2b2 pearl diver's gravestones classified with their size in Section C of the Thursday Island Historical Cemetery           |
| Figure 85. A2b2b2 Tender and Crew's gravestones classified with their size in Section B and C of the Thursday Island Historical Cemetery |
| Figure 86. A2b2b2 Seaman's gravestones classified with their size in Section A and B of the Thursday Island Historical Cemetery          |
| Figure 87. A2b2b2 Seaman's gravestones classified with their size in Section C of the Thursday Island Historical Cemetery                |
| Figure 88. Progression of A2b2b2 pearl diver's gravestone size                                                                           |
| Figure 89. Transition of A2b2b2 Seaman's gravestones size                                                                                |
| Figure 90. Japanese gravestone locations and year of their death in Section A of the Thursday  Island Historical Cemetery                |
| Figure 91. Japanese gravestone locations and year of their death in Section B of the Thursday  Island Historical Cemetery                |
| Figure 92. Japanese gravestone locations and year of their death in Section C of the Thursday  Island Historical Cemetery                |
| Figure 93. Chart of Japanese gravestone classification with year of their death 121                                                      |
| Figure 94. Seriation graph of Japanese gravestone typological progress on the Thursday  Island Historical Cemetery                       |
| Figure 95. Japanese gravestone locations and their birthplaces in Section A of the Thursday  Island Historical Cemetery                  |
| Figure 96. Japanese gravestone locations and their birthplaces in Section B of the Thursday  Island Historical Cemetery                  |