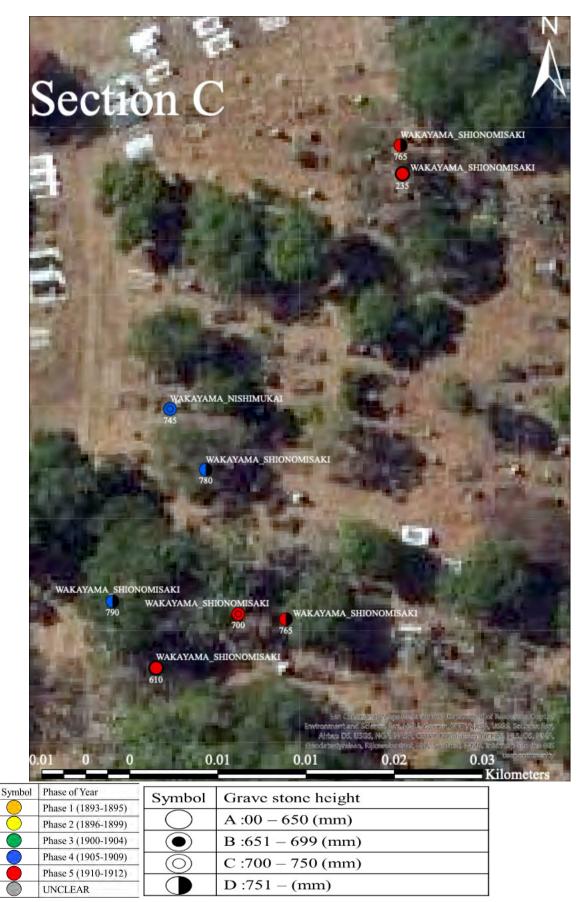

| Figure 44. The year of death record on the Japanese gravestones                                               |
|---------------------------------------------------------------------------------------------------------------|
| Figure 45. Graph of the death rate of the Japanese migrants in each time period54                             |
| Figure 46. The birthplace record on the Japanese gravestones ······55                                         |
| Figure 47. Death record of Yamashita Katsusaburo (A–8)······55                                                |
| Figure 48. Japanese gravestone locations at Section A of the Thursday Island Historical  Cemetery             |
| Figure 49. Japanese gravestone locations at Section B of the Thursday Island Historical  Cemetery             |
| Figure 50. Japanese gravestone locations at Section C of the Thursday Island Historical  Cemetery             |
| Figure 51. Type A1 gravestone locations in the Thursday Island Historical Cemetery62                          |
| Figure 52. Type A2 gravestones provided with the leg foundation locations63                                   |
| Figure 53. Pie chart showing the birthplaces of non-decorated Type A2 gravestones66                           |
| Figure 54. Pie chart showing occupation of non-decorated Type A2 gravestone66                                 |
| Figure 55. Non-decorated Type A2 gravestone locations in Section A of the Thursday Island Historical Cemetery |
| Figure 56. Non-decorated Type A2 gravestone locations in Section B of the Thursday Island Historical Cemetery |
| Figure 57. Non-decorated Type A2 gravestone locations in Section C of the Thursday Island Historical Cemetery |
| Figure 58. Type A3 gravestone locations in Section B and C of the Thursday Island Historical Cemetery         |
| Figure 59. Type A4 gravestone locations in the Thursday Island Historical Cemetery73                          |
| Figure 60. Type A5 gravestone location in the Thursday Island Historical Cemetery75                           |
| Figure 61. Type A6 gravestone locations in Section B and C of the Thursday Island Historical Cemetery         |
| Figure 62. Type B1 gravestone locations in Sections B and C of the Thursday Island Historical Cemetery        |