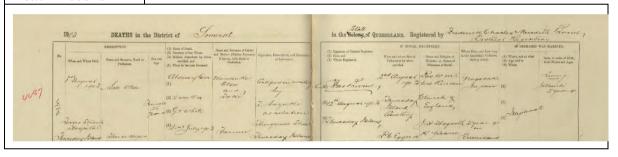

## The first foreign pearl labourers

The initial Australian pearling industry exploited Indigenous Australians as pearl labourers. Five hundred and fourty-nine Indigenous Australian labourers are recorded as working in the north-east Australian pearling industry in 1884 (Balint 2012:547; Ganter 1994:42–45; Yamanouchi 2009:148). Increased pearl shell demand drove the demand for an increased number of pearl divers, and the industry gathered Indigenous Australian peoples from increasingly distant areas. Depletion of pearl shell resources in shallow areas necessitated exploration of deeper areas. As a result, around the 1870s, when the full-dress, helmeted diving system was introduced into the pearling industry, the main source of pearling labour was changed from Indigenous Australian to South Sea islanders and Southeast Asians (Balint 2012:548; Matsumoto 2002:175; Paterson and Veth 2020:4). Chinese people, who began immigrating to Australia during the 1840s goldrushes, were also employed in the Australian pearling industry due to workforce shortages (Bach 1955:77; Harrison 1988:197–198; Murakami 2000:168; Ramsay 2004:35–59; Sherington 1990:66; Takeda 1981:24–25).

As the pearling industry shifted to diving as the main means of pearl hunting, the number of Asian labourers—Filipino, 'Malay', Indian, Japanese and Chinese—increased (Choo 2011:466–467, 469; Harrison 1988:197–198; Matsumoto 2001:11; Takeda 1981:26–28) (Table 1).

| Ethnicity               | population | No. the housing | No. owned luggers |
|-------------------------|------------|-----------------|-------------------|
| British (White pearler) | 484        | 209             | 179               |
| Japanese                | 505        | 21              | 37                |
| Filipino                | 560        | 2               | 5                 |
| Malay                   | 474        | 3               | 9                 |
| Indian                  | 207        | 1               | 4                 |
| Chinese                 | 52         | 6               | -                 |
| Pacific Islanders       | 544        | 2               | 8                 |
| Indigenous Australian   | 68         | -               | -                 |

Table 1. The early settlement population ratio at Thursday Island in 1894 (Hattori 1894:28; Matsumoto 2001:11)