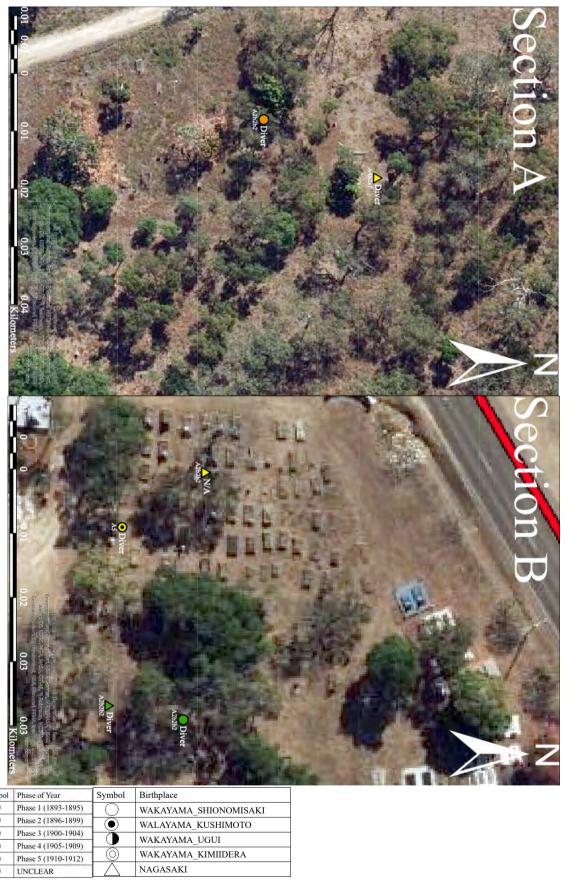

- 1. Protestant graves of the early aristocracy;
- 2. Protestant graves;
- 3. Roman Catholic graves;
- 4. Islamic graves of Indonesian, Malaysian and Pacific Islanders;
- 5. Islamic graves of Europeans;
- 6. Pacific Islander graves;
- 7. Protestant graves of early Europeans; and
- 8. Shinto graves of Japanese

There are approximately 700 graves of Japanese pearl labourers and their families in the Thursday Island Historical Cemetery, which comprise wooden grave markers and gravestones.

Previous surveys of the Japanese gravestones in the cemetery by Kyuhara Shuji, Matsumoto Hiroyuki, Mogi Masatoshi and Fumika detail their number and characteristics (Fukiura 1993:100–101). From 1 July to 13 September 1975, a Japanese research group conducted geographical and ethnological research in the Torres Strait and its islands. This research identified 177 gravestones made of granite or concrete and 96 wooden graves with legible inscriptions. In addition, this survey identified that 53% of the Japanese graves date to the 1920s, 28% to the 1930s and 8% to the 1940s. They found 252 pearl divers' graves, accounting for 50% of all Japanese graves on Thursday Island (Kyuhara 1977:77–78; Sugimoto 1976:386–390).

Figure removed due to copyright restriction.

Figure 10. The Thursday Island Historical Cemetery and Japanese gravestone sections. Created by Masafumi Sato based on the picture from Queensland Globe (https://qldglobe.information.qld.gov.au) provided by Queensland government

The Japanese graves are grouped into five sections of the cemetery, which are Sections A, B, C, D and E (Figure 10). The graves in Section A date from 1893 to 1897 and are situated on the northern slope of the Thursday Island Historical Cemetery. The Japanese graves in this area represent the graves of the earliest Japanese migrants and they are located among the gravestones of other ethnicities.

The other sections include graves dating from 1898 to 1939, and they are located approximately 200m downhill from the Section A. In sections B and C, there are nearly 600

graves, and they include a number of gravestones with traces of burning. Directly west of Section B lies Section D, which contains 13 Japanese graves dated 1939 to 1969. Directly south of the Section B is Section E, which yields five Japanese graves dated 1958. This Section is mostly occupied by unmarked graves (Kyuhara 1977:77–78; Sugimoto 1976:386–390).

### Ongoing conservation of the Japanese gravestones

As for the current condition of Japanese gravestones, there are ongoing conservation activities in the Thursday Island Historical Cemetery to preserve the Japanese graves. In July 2008, for example, two Japanese graves were fully restored during conservation work (Figure 12) (Grimwade 2008). In January 2019, the Japanese Government provided US\$685,000 to the Torres Strait Council for the ongoing conservation of the Japanese graves on Thursday Island. This included a provision of 300 marker posts for newly identified and previously unmarked graves (Figure 13) (Kushimoto Town Council 2019).

### Archaeological data collection on Thursday Island

The author of this thesis undertook field research on the Thursday Island Historical Cemetery from 16 to 27 November 2020. The author was assisted by Murray Sailor (also known as Steven), a local staff member of Torres Shire Council. This field research set out to record and investigate Japanese pearl divers' gravestones in the cemetery and included some gentle clearing of the graves for this study by removing vegetation and weeds. The author and Steven took measurements to delineate the size of the graves, categorised them for typological analysis, and carried out photographic recording for 3D photogrammetry and GIS analysis.

### Cleaning of the individual graves

Despite ongoing conservation efforts, the Japanese gravestones at Thursday Island are impacted by natural processes, which include damage from by trees, insects, grass and dead leaves, as well as the tropical climatic conditions of the region. The grave of Taguchi Ryuzo, for example, was covered with a nest of white ants (Figure 14). The research team removed the white ants, and the gravestone was cleaned as much as possible to get full access to the monument and allow for detailed recording.