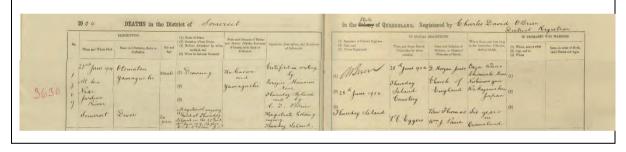

## The first foreign pearl labourers

The initial Australian pearling industry exploited Indigenous Australians as pearl labourers. Five hundred and fourty-nine Indigenous Australian labourers are recorded as working in the north-east Australian pearling industry in 1884 (Balint 2012:547; Ganter 1994:42–45; Yamanouchi 2009:148). Increased pearl shell demand drove the demand for an increased number of pearl divers, and the industry gathered Indigenous Australian peoples from increasingly distant areas. Depletion of pearl shell resources in shallow areas necessitated exploration of deeper areas. As a result, around the 1870s, when the full-dress, helmeted diving system was introduced into the pearling industry, the main source of pearling labour was changed from Indigenous Australian to South Sea islanders and Southeast Asians (Balint 2012:548; Matsumoto 2002:175; Paterson and Veth 2020:4). Chinese people, who began immigrating to Australia during the 1840s goldrushes, were also employed in the Australian pearling industry due to workforce shortages (Bach 1955:77; Harrison 1988:197–198; Murakami 2000:168; Ramsay 2004:35–59; Sherington 1990:66; Takeda 1981:24–25).

As the pearling industry shifted to diving as the main means of pearl hunting, the number of Asian labourers—Filipino, 'Malay', Indian, Japanese and Chinese—increased (Choo 2011:466–467, 469; Harrison 1988:197–198; Matsumoto 2001:11; Takeda 1981:26–28) (Table 1).

| Ethnicity               | population | No. the housing | No. owned luggers |
|-------------------------|------------|-----------------|-------------------|
| British (White pearler) | 484        | 209             | 179               |
| Japanese                | 505        | 21              | 37                |
| Filipino                | 560        | 2               | 5                 |
| Malay                   | 474        | 3               | 9                 |
| Indian                  | 207        | 1               | 4                 |
| Chinese                 | 52         | 6               | -                 |
| Pacific Islanders       | 544        | 2               | 8                 |
| Indigenous Australian   | 68         | -               | -                 |

Table 1. The early settlement population ratio at Thursday Island in 1894 (Hattori 1894:28; Matsumoto 2001:11)