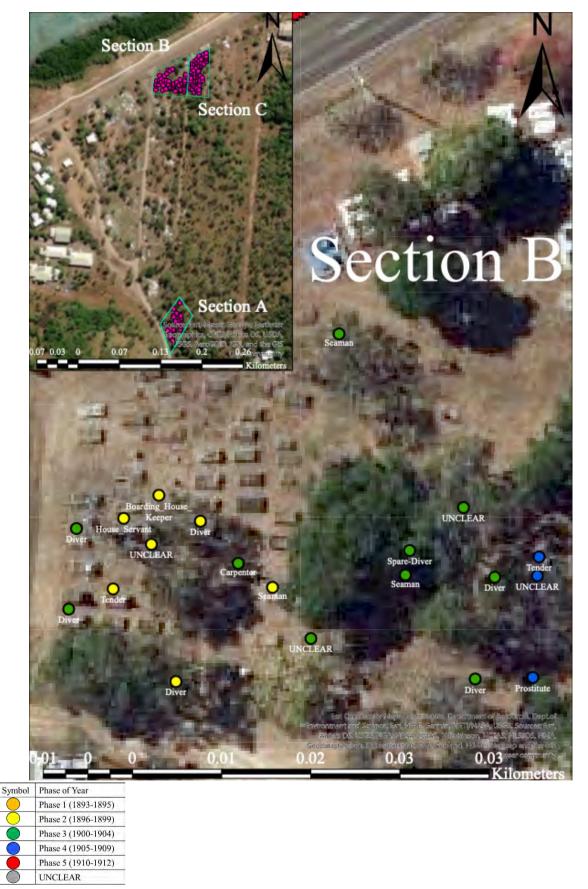

| Figure 44. The year of death record on the Japanese gravestones                                               |
|---------------------------------------------------------------------------------------------------------------|
| Figure 45. Graph of the death rate of the Japanese migrants in each time period54                             |
| Figure 46. The birthplace record on the Japanese gravestones ······55                                         |
| Figure 47. Death record of Yamashita Katsusaburo (A–8)······55                                                |
| Figure 48. Japanese gravestone locations at Section A of the Thursday Island Historical  Cemetery             |
| Figure 49. Japanese gravestone locations at Section B of the Thursday Island Historical  Cemetery             |
| Figure 50. Japanese gravestone locations at Section C of the Thursday Island Historical  Cemetery             |
| Figure 51. Type A1 gravestone locations in the Thursday Island Historical Cemetery62                          |
| Figure 52. Type A2 gravestones provided with the leg foundation locations63                                   |
| Figure 53. Pie chart showing the birthplaces of non-decorated Type A2 gravestones66                           |
| Figure 54. Pie chart showing occupation of non-decorated Type A2 gravestone66                                 |
| Figure 55. Non-decorated Type A2 gravestone locations in Section A of the Thursday Island Historical Cemetery |
| Figure 56. Non-decorated Type A2 gravestone locations in Section B of the Thursday Island Historical Cemetery |
| Figure 57. Non-decorated Type A2 gravestone locations in Section C of the Thursday Island Historical Cemetery |
| Figure 58. Type A3 gravestone locations in Section B and C of the Thursday Island Historical Cemetery         |
| Figure 59. Type A4 gravestone locations in the Thursday Island Historical Cemetery73                          |
| Figure 60. Type A5 gravestone location in the Thursday Island Historical Cemetery75                           |
| Figure 61. Type A6 gravestone locations in Section B and C of the Thursday Island Historical Cemetery         |
| Figure 62. Type B1 gravestone locations in Sections B and C of the Thursday Island Historical Cemetery        |