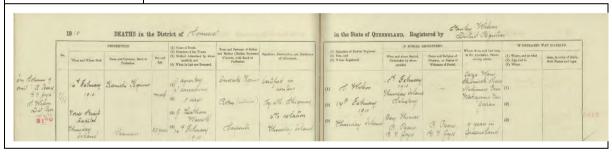

## The first foreign pearl labourers

The initial Australian pearling industry exploited Indigenous Australians as pearl labourers. Five hundred and fourty-nine Indigenous Australian labourers are recorded as working in the north-east Australian pearling industry in 1884 (Balint 2012:547; Ganter 1994:42–45; Yamanouchi 2009:148). Increased pearl shell demand drove the demand for an increased number of pearl divers, and the industry gathered Indigenous Australian peoples from increasingly distant areas. Depletion of pearl shell resources in shallow areas necessitated exploration of deeper areas. As a result, around the 1870s, when the full-dress, helmeted diving system was introduced into the pearling industry, the main source of pearling labour was changed from Indigenous Australian to South Sea islanders and Southeast Asians (Balint 2012:548; Matsumoto 2002:175; Paterson and Veth 2020:4). Chinese people, who began immigrating to Australia during the 1840s goldrushes, were also employed in the Australian pearling industry due to workforce shortages (Bach 1955:77; Harrison 1988:197–198; Murakami 2000:168; Ramsay 2004:35–59; Sherington 1990:66; Takeda 1981:24–25).

As the pearling industry shifted to diving as the main means of pearl hunting, the number of Asian labourers—Filipino, 'Malay', Indian, Japanese and Chinese—increased (Choo 2011:466–467, 469; Harrison 1988:197–198; Matsumoto 2001:11; Takeda 1981:26–28) (Table 1).

| Ethnicity               | population | No. the housing | No. owned luggers |
|-------------------------|------------|-----------------|-------------------|
| British (White pearler) | 484        | 209             | 179               |
| Japanese                | 505        | 21              | 37                |
| Filipino                | 560        | 2               | 5                 |
| Malay                   | 474        | 3               | 9                 |
| Indian                  | 207        | 1               | 4                 |
| Chinese                 | 52         | 6               | -                 |
| Pacific Islanders       | 544        | 2               | 8                 |
| Indigenous Australian   | 68         | -               | -                 |

Table 1. The early settlement population ratio at Thursday Island in 1894 (Hattori 1894:28; Matsumoto 2001:11)