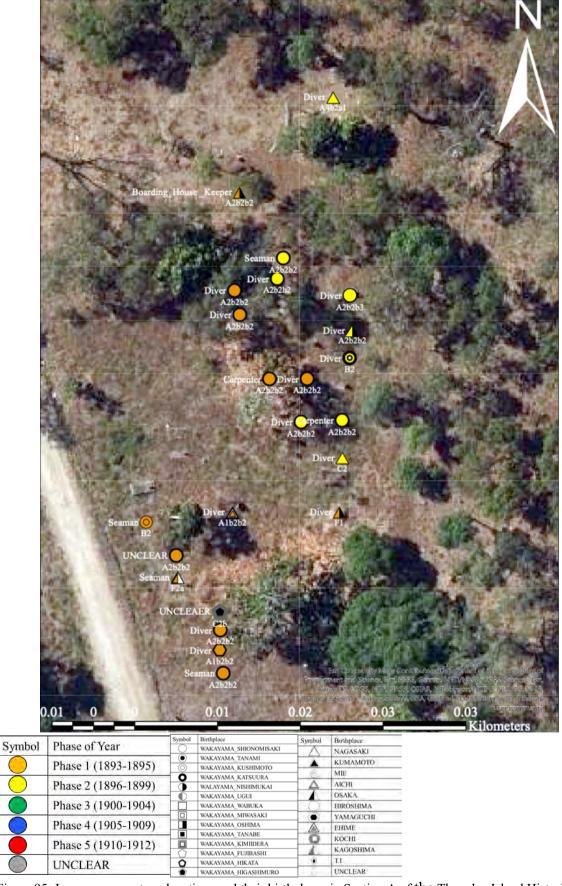

| Figure 97. Japanese gravestone locations and their birthplaces in Section C of the Thursday                                                                                       |
|-----------------------------------------------------------------------------------------------------------------------------------------------------------------------------------|
| Island Historical Cemetery                                                                                                                                                        |
| Figure 98. Chart of the Japanese buried people's birthplace whose gravestones were provided during the Meiji period · · · · · · 127                                               |
| Figure 99. Birthplace and occupation of Japanese migrants in Thursday Island during the Meiji period (1868-1912) · · · · · · · · · · · · · · · · · · ·                            |
| Figure 100. Chart of Japanese migrant's birthplace and occupation during 1868 to1912 ··· 129                                                                                      |
| Figure 101. Chart of the Japanese buried people's birthplace and their typology whose gravestones were provided during the Meiji period ····································      |
| Figure 102. Chart of Japanese gravestone classification with their occupation and their typology on Thursday Island · · · · · 130                                                 |
| Figure 103. Japanese gravestones provided by group of 'Yushisha' · · · · · 132                                                                                                    |
| Figure 104. Japanese gravestones provided by the group of 'Yushisha' (有志者) locations in Section B of the Thursday Island Historical Cemetery ···································· |
| Figure 105. Japanese gravestones provided by the group of 'Yushisha' (有志者) locations in Section C of the Thursday Island Historical Cemetery                                      |
| Figure 106. Japanese gravestone provided by 'Kyujo–Kai' · · · · · · 136                                                                                                           |
| Figure 107. Japanese gravestone provided by 'Kyujo–Kai' (救助會) locations in Section C of the Thursday Island Historical Cemetery                                                   |
| Figure 108. Chart of Japanese gravestones provided by 'Kyujo-Kai' (救助會) · · · · · · 138                                                                                           |
| Figure 109. Japanese gravestone provided by specific providers locations in Section A and B the Thursday Island Historical Cemetery                                               |
| Figure 110. Japanese gravestone provided by specific providers locations in Section C the Thursday Island Historical Cemetery                                                     |
| Figure 111. Japanese gravestone provided with the posthumous Buddhist name locations in Section B and C of the Thursday Island Historical Cemetery                                |
| Figure 112. Japanese gravestone provided with the Japanese family crests locations in the Thursday Island Historical Cemetery                                                     |