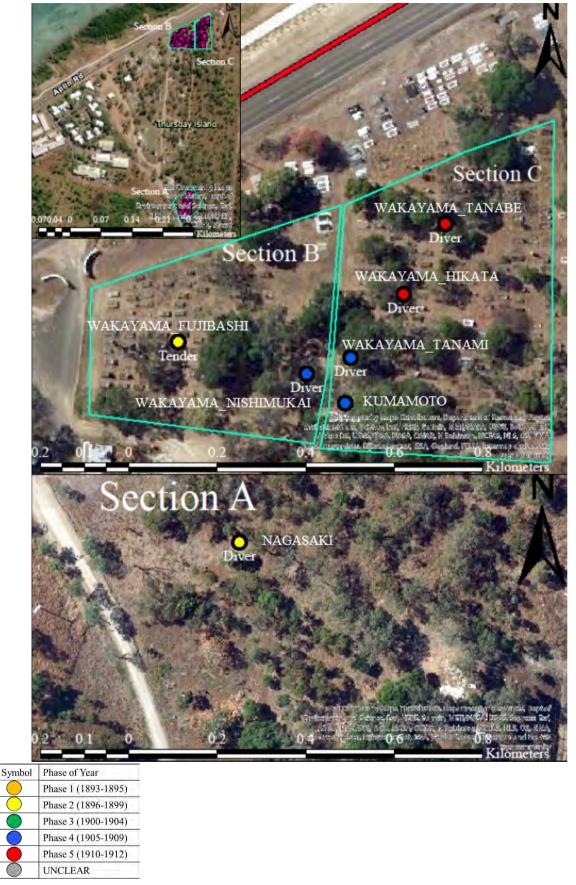

| Figure 44. The year of death record on the Japanese gravestones                                               |
|---------------------------------------------------------------------------------------------------------------|
| Figure 45. Graph of the death rate of the Japanese migrants in each time period54                             |
| Figure 46. The birthplace record on the Japanese gravestones ······55                                         |
| Figure 47. Death record of Yamashita Katsusaburo (A–8)······55                                                |
| Figure 48. Japanese gravestone locations at Section A of the Thursday Island Historical  Cemetery             |
| Figure 49. Japanese gravestone locations at Section B of the Thursday Island Historical  Cemetery             |
| Figure 50. Japanese gravestone locations at Section C of the Thursday Island Historical  Cemetery             |
| Figure 51. Type A1 gravestone locations in the Thursday Island Historical Cemetery62                          |
| Figure 52. Type A2 gravestones provided with the leg foundation locations63                                   |
| Figure 53. Pie chart showing the birthplaces of non-decorated Type A2 gravestones66                           |
| Figure 54. Pie chart showing occupation of non-decorated Type A2 gravestone66                                 |
| Figure 55. Non-decorated Type A2 gravestone locations in Section A of the Thursday Island Historical Cemetery |
| Figure 56. Non-decorated Type A2 gravestone locations in Section B of the Thursday Island Historical Cemetery |
| Figure 57. Non-decorated Type A2 gravestone locations in Section C of the Thursday Island Historical Cemetery |
| Figure 58. Type A3 gravestone locations in Section B and C of the Thursday Island Historical Cemetery         |
| Figure 59. Type A4 gravestone locations in the Thursday Island Historical Cemetery73                          |
| Figure 60. Type A5 gravestone location in the Thursday Island Historical Cemetery75                           |
| Figure 61. Type A6 gravestone locations in Section B and C of the Thursday Island Historical Cemetery         |
| Figure 62. Type B1 gravestone locations in Sections B and C of the Thursday Island Historical Cemetery        |