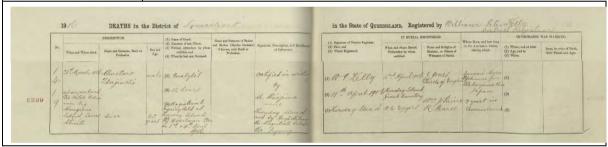

## The first foreign pearl labourers

The initial Australian pearling industry exploited Indigenous Australians as pearl labourers. Five hundred and fourty-nine Indigenous Australian labourers are recorded as working in the north-east Australian pearling industry in 1884 (Balint 2012:547; Ganter 1994:42–45; Yamanouchi 2009:148). Increased pearl shell demand drove the demand for an increased number of pearl divers, and the industry gathered Indigenous Australian peoples from increasingly distant areas. Depletion of pearl shell resources in shallow areas necessitated exploration of deeper areas. As a result, around the 1870s, when the full-dress, helmeted diving system was introduced into the pearling industry, the main source of pearling labour was changed from Indigenous Australian to South Sea islanders and Southeast Asians (Balint 2012:548; Matsumoto 2002:175; Paterson and Veth 2020:4). Chinese people, who began immigrating to Australia during the 1840s goldrushes, were also employed in the Australian pearling industry due to workforce shortages (Bach 1955:77; Harrison 1988:197–198; Murakami 2000:168; Ramsay 2004:35–59; Sherington 1990:66; Takeda 1981:24–25).

As the pearling industry shifted to diving as the main means of pearl hunting, the number of Asian labourers—Filipino, 'Malay', Indian, Japanese and Chinese—increased (Choo 2011:466–467, 469; Harrison 1988:197–198; Matsumoto 2001:11; Takeda 1981:26–28) (Table 1).

| Ethnicity               | population | No. the housing | No. owned luggers |
|-------------------------|------------|-----------------|-------------------|
| British (White pearler) | 484        | 209             | 179               |
| Japanese                | 505        | 21              | 37                |
| Filipino                | 560        | 2               | 5                 |
| Malay                   | 474        | 3               | 9                 |
| Indian                  | 207        | 1               | 4                 |
| Chinese                 | 52         | 6               | -                 |
| Pacific Islanders       | 544        | 2               | 8                 |
| Indigenous Australian   | 68         | -               | -                 |

Table 1. The early settlement population ratio at Thursday Island in 1894 (Hattori 1894:28; Matsumoto 2001:11)