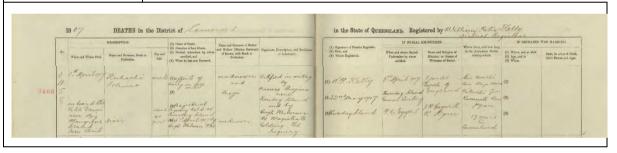

Japanese pearl labourers also practised unique pearling systems that increased pearl shell yield. In the early twentieth century, Teramoto Yoshimatsu pioneered a new pearling system, the method of diving while continuing to sail the pearl lugger (versus the conventional pearling system of anchoring each time a diver dived). In the new system, divers stayed submerged at a depth of two to three metres while the boat navigated. Once a diver identified an area with pearl shells, they signalled the tender on board with a lifeline to stop the boat and harvest the pearl shells (Matsumoto 2016:184; Ogawa 1976:104–105). Matsumoto identified another original pearling system: the division of labour based on water depth of pearling ground and divers' birthplace which provided smoother communication with their dialects among the pearl labourers (Matsumoto and Jotani 2010:33–37; Matsumoto 2016:181–183) (Table 2).

| Pearling<br>Area | Diving<br>Time | Work schedule relative to tide | Decompression | Diver's Birthplace                                      |
|------------------|----------------|--------------------------------|---------------|---------------------------------------------------------|
| Shallow (8–20m)  | 40min          | Anytime                        | 5–8min        | Susami town, Uwano town and Hiroshima prefecture        |
| Middle (20–40m)  | 30min          | 10 days between low tides      | 15–20min      | Miwasaki town, Ehime prefecture and Okinawa prefecture. |
| Deep (40–60m)    | 5–15min        | Only low tide                  | 30–60min      | Ugui town, Kushimoto town, Izumo town and Arida town.   |

Table 2. Japanese division of pearl labour system (Matsumoto 2016:181–183; Matsumoto and Jotani 2010:33–37).

Additionally, Japanese pearl labourers tended to possess unique navigational maps of the pearling areas around the Torres Strait. These maps showed pearl fishing grounds and the depths at which pearls could be harvested, as well as seabed conditions. As the majority of Japanese labourers did not speak English, map locations were referred to by unique Japanese