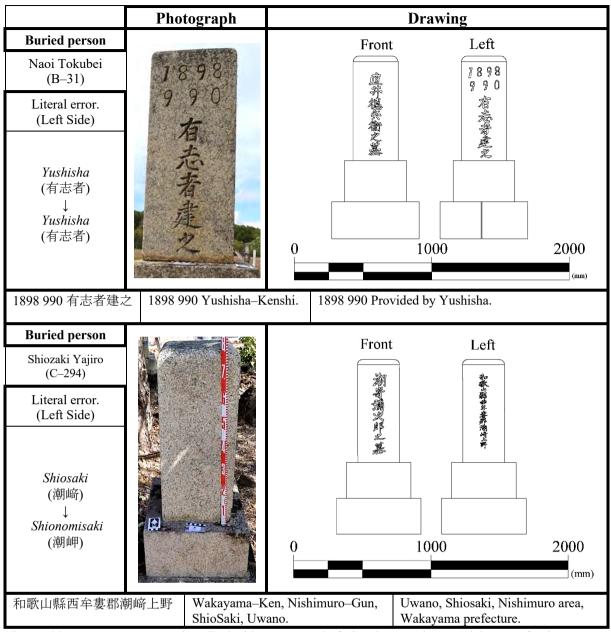

stone inscriptions at Thursday Island, likely indicating error on the part of a certain transcriber (who was different from the provider and unfamiliar with certain birthplaces in Japan), rather than low literacy across the immigrant community generally. Note also that all gravestones with errors are for pearl labourers, and there may be some connection between occupation and gravestone inscription error (Table 28).



Figure 136. Japanese gravestone with wrong inscription of Missing letter, 'Yama' (山). Photograph by Masafumi Sato.



Figure 137. Japanese gravestones with wrong word of Missing letter, 'Ro' (婁). Photograph by Masafumi Sato.



Figure 138. Japanese gravestones inscribed with incorrect words which are same pronunciation but different characters. Photograph by Masafumi Sato.



Figure 139. Japanese gravestone inscribed with wrong word of Literal error. Photograph by Masafumi Sato.

| No.   | Name               | Birthplace               | Occupation              | Gravestone<br>Typology | Type of wrong word | Year<br>of<br>Death |
|-------|--------------------|--------------------------|-------------------------|------------------------|--------------------|---------------------|
| A-41  | Kumamoto Toyomatsu | Wakayama<br>Shionomisaki | Diver                   | A2b2b2                 | Missing<br>letter  | 1895                |
| В-3   | Wada Tamisuke      | Wakayama<br>Shionomisaki | Diver                   | A2b2b2                 | Missing<br>letter  | 1900                |
| B-14  | Kadokawa Masakichi | Wakayama<br>Shionomisaki | Tender                  |