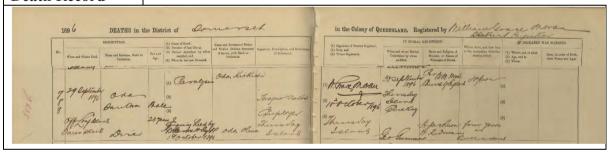

## The first foreign pearl labourers

The initial Australian pearling industry exploited Indigenous Australians as pearl labourers. Five hundred and fourty-nine Indigenous Australian labourers are recorded as working in the north-east Australian pearling industry in 1884 (Balint 2012:547; Ganter 1994:42–45; Yamanouchi 2009:148). Increased pearl shell demand drove the demand for an increased number of pearl divers, and the industry gathered Indigenous Australian peoples from increasingly distant areas. Depletion of pearl shell resources in shallow areas necessitated exploration of deeper areas. As a result, around the 1870s, when the full-dress, helmeted diving system was introduced into the pearling industry, the main source of pearling labour was changed from Indigenous Australian to South Sea islanders and Southeast Asians (Balint 2012:548; Matsumoto 2002:175; Paterson and Veth 2020:4). Chinese people, who began immigrating to Australia during the 1840s goldrushes, were also employed in the Australian pearling industry due to workforce shortages (Bach 1955:77; Harrison 1988:197–198; Murakami 2000:168; Ramsay 2004:35–59; Sherington 1990:66; Takeda 1981:24–25).

As the pearling industry shifted to diving as the main means of pearl hunting, the number of Asian labourers—Filipino, 'Malay', Indian, Japanese and Chinese—increased (Choo 2011:466–467, 469; Harrison 1988:197–198; Matsumoto 2001:11; Takeda 1981:26–28) (Table 1).

| Ethnicity               | population | No. the housing | No. owned luggers |
|-------------------------|------------|-----------------|-------------------|
| British (White pearler) | 484        | 209             | 179               |
| Japanese                | 505        | 21              | 37                |
| Filipino                | 560        | 2               | 5                 |
| Malay                   | 474        | 3               | 9                 |
| Indian                  | 207        | 1               | 4                 |
| Chinese                 | 52         | 6               | -                 |
| Pacific Islanders       | 544        | 2               | 8                 |
| Indigenous Australian   | 68         | -               | -                 |

Table 1. The early settlement population ratio at Thursday Island in 1894 (Hattori 1894:28; Matsumoto 2001:11)