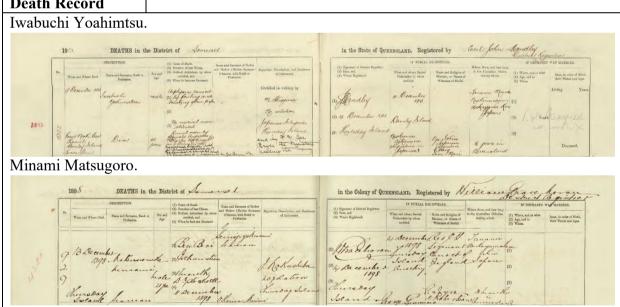

|                    |                |  |
| Typology    | gy Height (mm)      |       | Length (mm)        |       | Width (mm)                   |                    | Dead of Year   |  |
| D2          | I)540               | I)115 |                    | I)220 |                              |                    | I)1913         |  |
| BZ          | B2   1)540<br>M)540 |       | M) 120             |       | M)220                        |                    | M)1898         |  |
| Occupation  | I)Diver             | Bir   | thplace Tanan      |       | nami town, Wakayama prefectu |                    | na prefecture. |  |
| _           | M) Seaman           |       | -                  |       |                              | •                  | -              |  |





| Appendix No,        | Japanese grav | e No. | Name                        |        |            | Cemetery plate No. |              |  |
|---------------------|---------------|-------|-----------------------------|--------|------------|--------------------|--------------|--|
| #0031               | B-29          |       | Yamashita Koma.             |        |            | 391                |              |  |
| Typology            | Height (mm)   |       | Length (mm)                 |        | Width (mm) |                    | Dead of Year |  |
| A2b2b2              | 710           |       | 290                         | 290 29 |            |                    | 1898         |  |
| <b>Occupation</b> N | /A.           | Birth | pplace Nagasaki prefecture. |        |            |