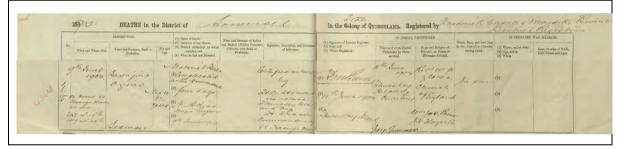

## The first foreign pearl labourers

The initial Australian pearling industry exploited Indigenous Australians as pearl labourers. Five hundred and fourty-nine Indigenous Australian labourers are recorded as working in the north-east Australian pearling industry in 1884 (Balint 2012:547; Ganter 1994:42–45; Yamanouchi 2009:148). Increased pearl shell demand drove the demand for an increased number of pearl divers, and the industry gathered Indigenous Australian peoples from increasingly distant areas. Depletion of pearl shell resources in shallow areas necessitated exploration of deeper areas. As a result, around the 1870s, when the full-dress, helmeted diving system was introduced into the pearling industry, the main source of pearling labour was changed from Indigenous Australian to South Sea islanders and Southeast Asians (Balint 2012:548; Matsumoto 2002:175; Paterson and Veth 2020:4). Chinese people, who began immigrating to Australia during the 1840s goldrushes, were also employed in the Australian pearling industry due to workforce shortages (Bach 1955:77; Harrison 1988:197–198; Murakami 2000:168; Ramsay 2004:35–59; Sherington 1990:66; Takeda 1981:24–25).

As the pearling industry shifted to diving as the main means of pearl hunting, the number of Asian labourers—Filipino, 'Malay', Indian, Japanese and Chinese—increased (Choo 2011:466–467, 469; Harrison 1988:197–198; Matsumoto 2001:11; Takeda 1981:26–28) (Table 1).

| Ethnicity               | population | No. the housing | No. owned luggers |
|-------------------------|------------|-----------------|-------------------|
| British (White pearler) | 484        | 209             | 179               |
| Japanese                | 505        | 21              | 37                |
| Filipino                | 560        | 2               | 5                 |
| Malay                   | 474        | 3               | 9                 |
| Indian                  | 207        | 1               | 4                 |
| Chinese                 | 52         | 6               | -                 |
| Pacific Islanders       | 544        | 2               | 8                 |
| Indigenous Australian   | 68         | -               | -                 |

Table 1. The early settlement population ratio at Thursday Island in 1894 (Hattori 1894:28; Matsumoto 2001:11)