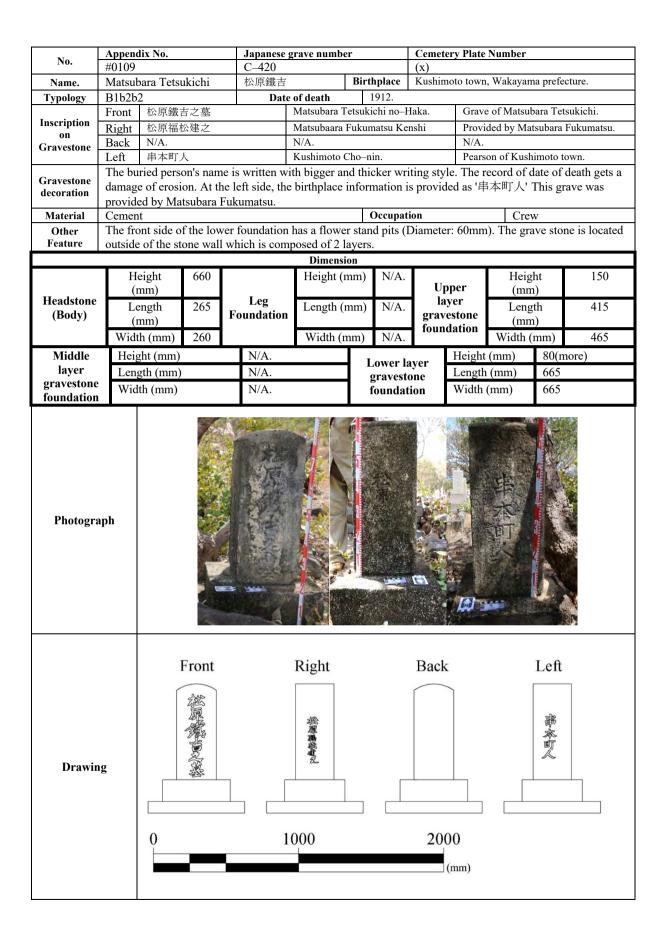

|                                                                                                                         |            |           |                                 |                                                                                                                              |           |         |
| Drawin                          | gg                     | 0            | From     |                                  | Right                                                                                                                   |            |           | ack 明治四十四条二月子(日                 | 00                                                                                                                           | Let       |         |



| • •                   | Appen           | dix No.                                                 |             | Japanese gr      | rave numb                                                           | er                                    |              | Cemet                          | ery Plate Nu                                                                        | mber              |                                           |                      |
|-----------------------|-----------------|---------------------------------------------------------|-------------|------------------|---------------------------------------------------------------------|---------------------------------------|--------------|--------------------------------|----------------------------------------