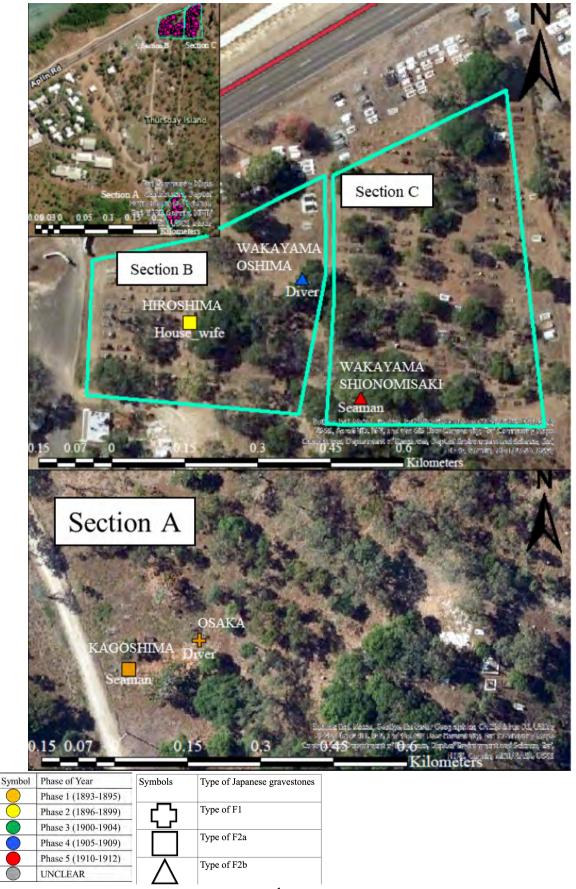

| Diver      | F1                  | 480         | 105         | 455        | 1893                |
| A-53  | Yamashita<br>Tomekichi | 27  | Kagoshima                | Seaman     | F2a                 | 920         | 50          | 570        | 1894                |
| B-77  | Taguchi<br>Ritsu       | 39  | Hiroshima                | Housewife  | F2a                 | 1135        | 50          | 545        | 1898                |
| B-216 | Koyama<br>Kichitaro    | 26  | Wakayama<br>Oshima       | Diver      | F2b                 | 600         | 40          | 330        | 1905                |
| C-275 | Hiramatsu<br>Tomematsu | 23  | Wakayama<br>Shionomisaki | Seaman     | F2b                 | 465         | 50          | 290        | 1910                |

Table 15. Type F gravestone.



Figure 70. Type F Japanese gravestone locations in the Thursday Island Historical Cemetery. Created by Masafumi Sato based on the picture from Queensland Globe (https://qldglobe.information.qld.gov.au) provided by Queensland government.

Design of grave leg foundation.

This study identifies 10 Japanese gravestones processed with the grave leg foundation. Type A1 leg foundation, curved leg, is divided into two types: decorated leg foundation (A1a) and non-decorated leg foundation (A1b). The decorations on leg foundation are provided on the curved legs, which are rolled process at each side of the leg foundation brims and fretwork pattern process. This fretwork pattern was provided from the twentieth century onwards and also decorated on Type A2, straight leg foundation (Figure 71 and 73)