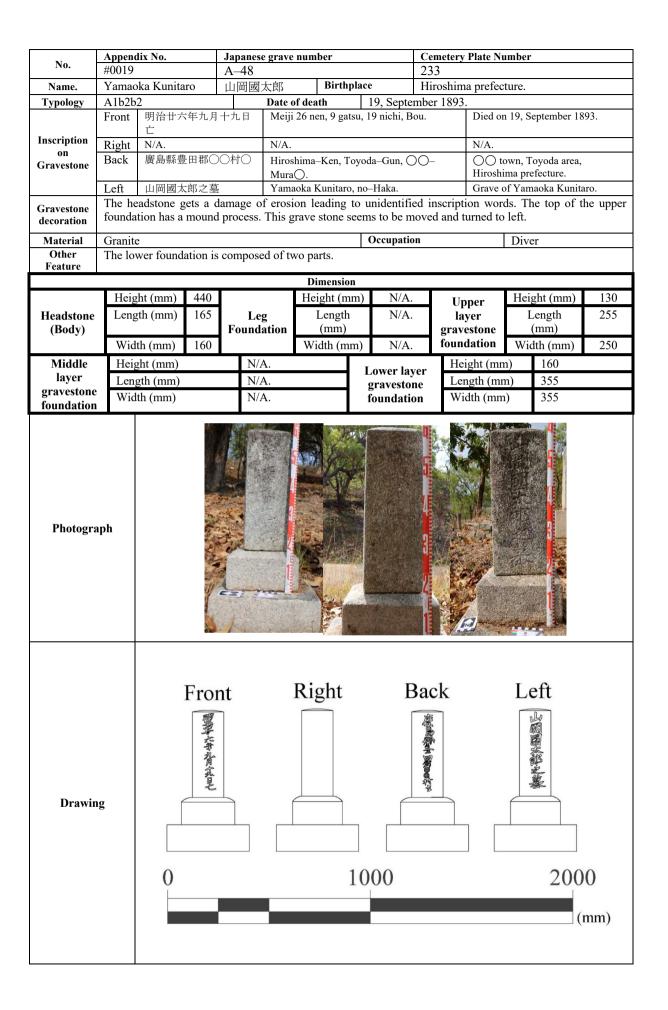

|              |                 |  |  |













|                  | Append  | liv No       |          | Japanes    | o gravo  | number        |        | Cemeter                | v Plate N   | umber    |         |              |           |
|------------------|---------|--------------|----------|------------|----------|---------------|--------|------------------------|-------------|----------|---------|--------------|-----------|
| No.              | #0021   | IIX IVO.     |          | A-54       | egiave   | number        |        | 409                    | y 1 late IV | umber    |         |              |           |
| Name.            |         | Matsutaro    |          | 上地态        | 太郎       | Birth         | place  | Uwano,<br>prefectu     |             | nisaki t | town,   | Wakayam      | a         |
| Typology         | A2b