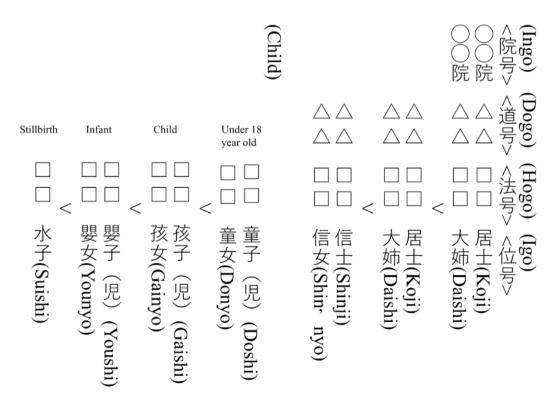

'Shinji' (信士) is for a buried male who is older than 18 years old. A buried female who is older than 18 years old. A buried female who is younger than 18 years old. A buried female younger than 18 years old is given 'Donyo' (董女). 'Gaishi' (孩子) is given to a male child, while 'Gainyo' (孩女) is for a female child. 'Youshi' (嬰子) shows a male infant, while

'Younyo' (嬰女) is for a female infant. 'Suishi' (水子) indicates stillbirth (Fujii 2015:146–151) (Figure 37).

Therefore, the posthumous Buddhist name shows a person's religious situation, social status, age, and gender. Seven Japanese gravestones at the Thursday Island Historical Cemetery are inscribed with a posthumous Buddhist name.



Figure 36. The Japanese gravestone inscribed with posthumous Buddhist name. Photograph by Masafumi Sato.



Figure 37. Component of the posthumous Buddhist name (Fujii 2015:149–150).

Alphanumeric characteristic numbers on the Japanese gravestones.

This study identified 14 Japanese graves with alphanumeric characters on their headstones (Figure 38). Some are inscribed with their cemetery plate numbers, while others show year of death.



Figure 38. The Japanese grave inscribed with alphanumeric characteristic numbers. Photograph by Masafumi Sato.

*Inscription of Japan, ('大日本' and '日本') in gravestone birthplace records.* 

A person's birthplace record is provided on the headstone. Most birthplace records begin with the name of the prefecture in which they were born, such as Wakayama prefecture. Conversely, there are several gravestones which have an inscription of 'Japan'—'Dai–Nippon' (大日本) o