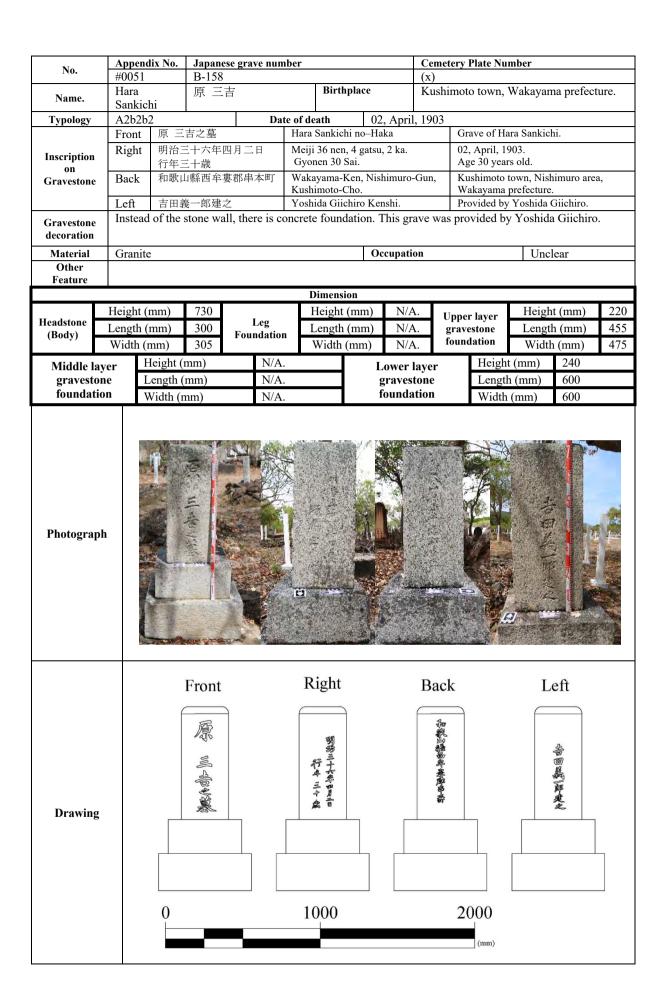

|                                         | Left               |         |



| Rame