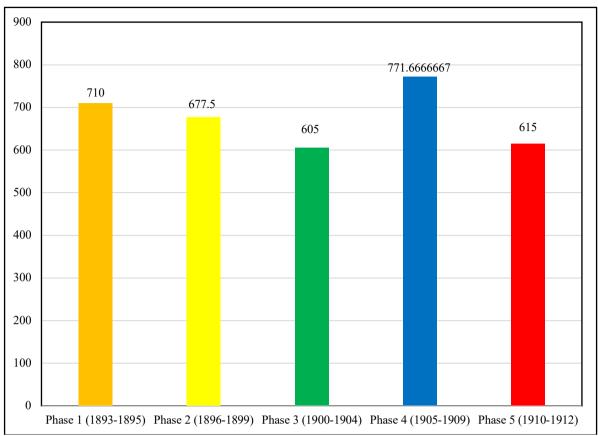

Therefore, it is clear that there are several factors which affect the Japanese migrant gravestone and their funeral systems. Those factors are their migration situation, their purposes, their generations, and their society process. It is possible that those factors relate to the Japanese graves on Thursday Island.