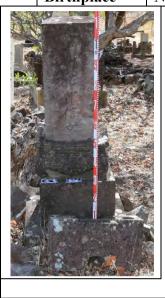

## The first foreign pearl labourers

The initial Australian pearling industry exploited Indigenous Australians as pearl labourers. Five hundred and fourty-nine Indigenous Australian labourers are recorded as working in the north-east Australian pearling industry in 1884 (Balint 2012:547; Ganter 1994:42–45; Yamanouchi 2009:148). Increased pearl shell demand drove the demand for an increased number of pearl divers, and the industry gathered Indigenous Australian peoples from increasingly distant areas. Depletion of pearl shell resources in shallow areas necessitated exploration of deeper areas. As a result, around the 1870s, when the full-dress, helmeted diving system was introduced into the pearling industry, the main source of pearling labour was changed from Indigenous Australian to South Sea islanders and Southeast Asians (Balint 2012:548; Matsumoto 2002:175; Paterson and Veth 2020:4). Chinese people, who began immigrating to Australia during the 1840s goldrushes, were also employed in the Australian pearling industry due to workforce shortages (Bach 1955:77; Harrison 1988:197–198; Murakami 2000:168; Ramsay 2004:35–59; Sherington 1990:66; Takeda 1981:24–25).

As the pearling industry shifted to diving as the main means of pearl hunting, the number of Asian labourers—Filipino, 'Malay', Indian, Japanese and Chinese—increased (Choo 2011:466–467, 469; Harrison 1988:197–198; Matsumoto 2001:11; Takeda 1981:26–28) (Table 1).

| Ethnicity               | population | No. the housing | No. owned luggers |
|-------------------------|------------|-----------------|-------------------|
| British (White pearler) | 484        | 209             | 179               |
| Japanese                | 505        | 21              | 37                |
| Filipino                | 560        | 2               | 5                 |
| Malay                   | 474        | 3               | 9                 |
| Indian                  | 207        | 1               | 4                 |
| Chinese                 | 52         | 6               | -                 |
| Pacific Islanders       | 544        | 2               | 8                 |
| Indigenous Australian   | 68         | -               | -                 |

Table 1. The early settlement population ratio at Thursday Island in 1894 (Hattori 1894:28; Matsumoto 2001:11)