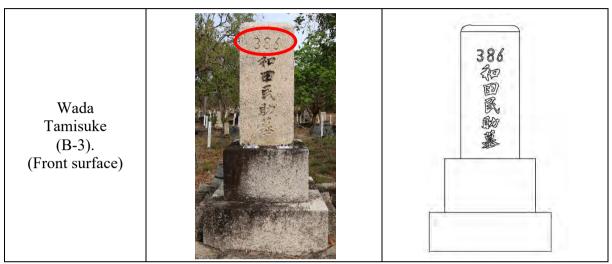

male infant, while

'Younyo' (嬰女) is for a female infant. 'Suishi' (水子) indicates stillbirth (Fujii 2015:146–151) (Figure 37).

Therefore, the posthumous Buddhist name shows a person's religious situation, social status, age, and gender. Seven Japanese gravestones at the Thursday Island Historical Cemetery are inscribed with a posthumous Buddhist name.



Figure 36. The Japanese gravestone inscribed with posthumous Buddhist name. Photograph by Masafumi Sato.



Figure 37. Component of the posthumous Buddhist name (Fujii 2015:149–150).

Alphanumeric characteristic numbers on the Japanese gravestones.

This study identified 14 Japanese graves with alphanumeric characters on their headstones (Figure 38). Some are inscribed with their cemetery plate numbers, while others show year of death.



Figure 38. The Japanese grave inscribed with alphanumeric characteristic numbers. Photograph by Masafumi Sato.

*Inscription of Japan, ('大日本' and '日本') in gravestone birthplace records.* 

A person's birthplace record is provided on the headstone. Most birthplace records begin with the name of the prefecture in which they were born, such as Wakayama prefecture. Conversely, there are several gravestones which have an inscription of 'Japan'—'Dai–Nippon' (大日本) or 'Nippon' (日本)—in their birthplace record (Figures 39 and 40).



Figure 39. A Japanese gravestone with inscription of Japan, 'Dai–Nippon' (大日本) on the birthplace record. Photograph by Masafumi Sato



Figure 40. A Japanese gravestone with inscription of Japan, '*Nippon*' (日本) on the birthplace record. Photograph by Masafumi Sato.