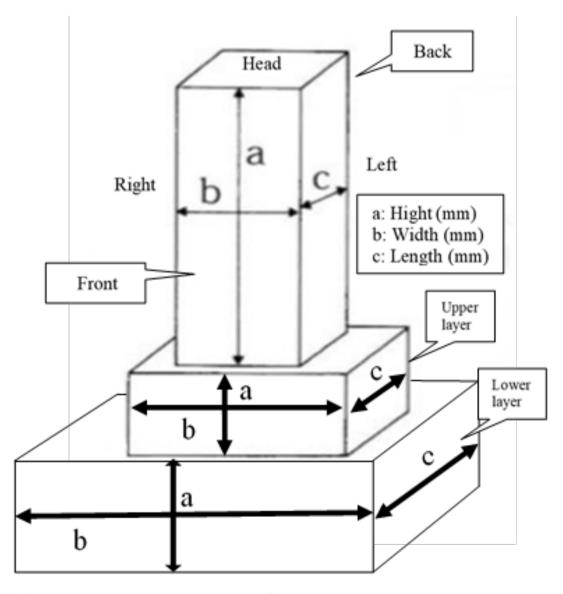

ed a measuring tape to get dimensions of the sites and photographed each gravestone in detail (see Appendix I). The Japanese gravestones mostly consist of three parts: headstone and a foundation made up of two different size stones (Figure 11). Some have a stone leg as a foundation and others have a foundation made up from three layers of stone below the headstone. Three general measurements were taken for each component of the gravestones: maximum height, width, and length (Figure 15), thus measuring the individual layers separately. The research team photographed the front, right, left and back of each gravestone, and took enough photos to create 3D models of each one. The catalogue sheets with descriptions, measurements, photographs, drawings, and 3D models can be found in Appendix I.



Figure 15. Japanese gravestone measurement process and the gravestone component.

#### Historic documentation and data collection

Death records of the Japanese pearl divers at Thursday Island

As part of recording the documentary information of the Japanese gravestones at Thursday Island, this thesis used the death record provided by the Queensland Government (https://www.familyhistory.bdm.qld.gov.au). Although the 1975 survey found that about 700 Japanese were buried at Thursday Island, only 525 deaths of Japanese immigrants on Thursday Island are recorded. Kyuhara states this is because some cases were not reported (1977:77–78). The present research identified discrepancies between government death records and the gravestone records, including several misspellings in the death records