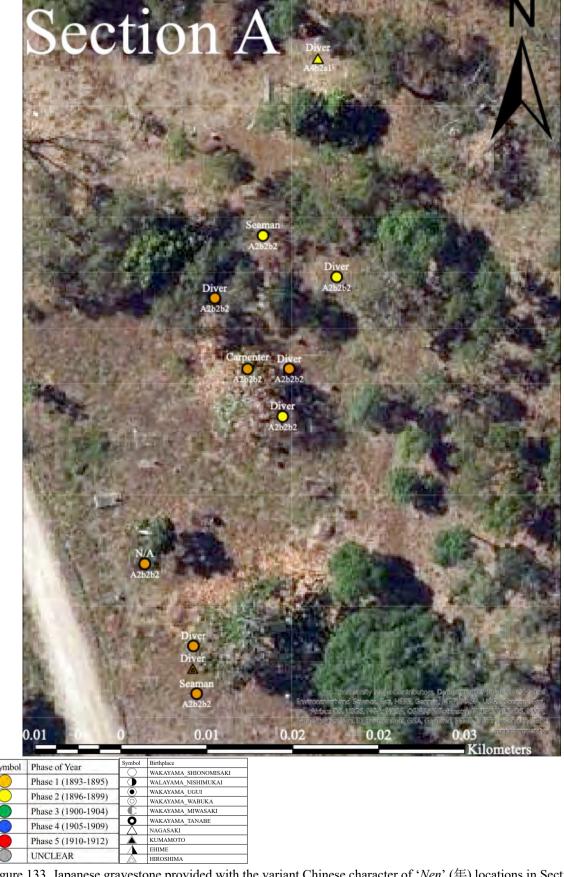

s provided the variant Chinese character of '*No*' (之) locations in Section A and B of the Thursday Island Historical Cemetery. Created by Masafumi Sato based on the picture from Queensland Globe (https://qldglobe.information.qld.gov.au) provided by Queensland government.



Figure 130. Japanese gravestones provided the variant Chinese character of 'No' ( $\gtrsim$ ) in Section C of the Thursday Island Historical Cemetery. Created by Masafumi Sato based on the picture from Queensland Globe (https://qldglobe.information.qld.gov.au) provided by Queensland government.



Figure 131. Japanese gravestone with the variant Chinese character of 'Nen' (年).



Figure 132. Size comparison between Japanese gravestone provided with the variant Chinese character of 'Nen' (年) and the Average of A2b2b2.



Figure 133. Japanese gravestone provided with the variant Chinese character of 'Nen' (年) locations in Section A of the Thursday Island Historical Cemetery. Created by Masafumi Sato based on the picture from Queensland Globe (https://qldglobe.information.qld.gov.au) provided by Queensland government.



Figure 134. Japanese gravestone provided with the variant Chinese character of 'Nen' (年) in Section B of the Thursday Island Historical Cemetery. Created by Masafumi Sato based on the picture from Queensland Globe (https://qldglobe.information.qld.gov.au) provided by Queensland government.



Figure 135. Japanese gravestone provided with the variant Chinese character word of 'Nen' (年) in Section C of the Thursday Island Historical Cemetery. Created by Masafumi Sato based on the picture fro