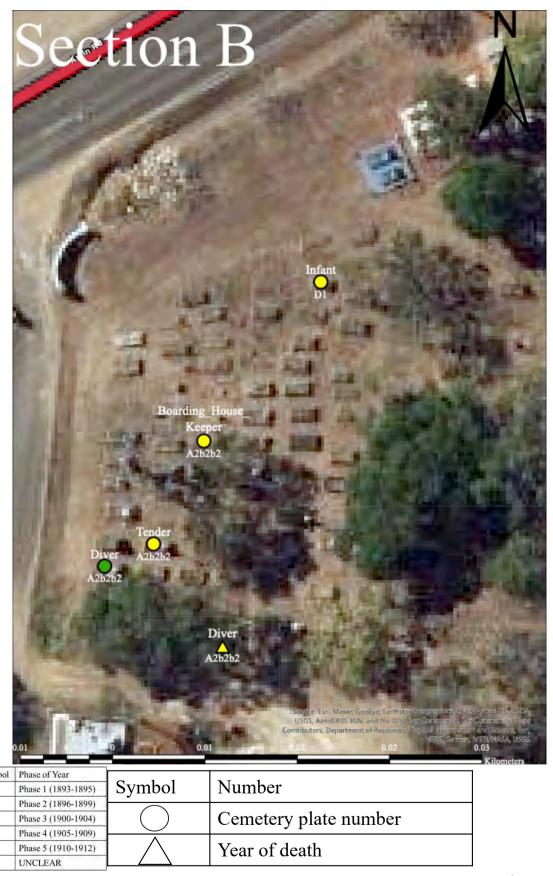

are the same as cemetery plate number. Photograph by Masafumi Sato.



Figure 118. Japanese gravestone inscribed with cemetery record numbers which are different from cemetery plate number. Photograph by Masafumi Sato.



Figure 119. Japanese gravestone inscribed with both year of his death and cemetery record number which is different from cemetery plate number. Photograph by Masafumi Sato.



Figure 120. Japanese gravestone inscribed with numbers showing year of their death. Photograph by Masafumi Sato.



Figure 121. Japanese gravestones inscribed with alphanumeric characters locations in Section A of the Thursday Island Historical Cemetery. Created by Masafumi Sato based on the picture from Queensland Globe (https://qldglobe.information.qld.gov.au) provided by Queensland government.



Figure 122. Japanese gravestones inscribed with alphanumeric characters locations in Section B of the Thursday Island Historical Cemetery. Created by Masafumi Sato based on the picture from Queensland Globe (https://qldglobe.information.qld.gov.au) provided by Queensland government.

The inscription of Japan, ('Dai–Nippon' / 'Nippon') on their birthplace record

Seven gravestones have the inscription 'Japan'—five have 'Dai–Nippon' (大日本) and
two have 'Nippon' (日本)—in their birthplace records. The word 'Dai–Nippon' (大日本)
refers to the Empire of Japan, which existed from 1868–1947 (Figure 110, 111). Those graves
comprise of pearl labourers (four pearl divers and one seaman) and are in Section A (Table
27).

The two graves with the inscription 'Nippon' (日本) have several similarities. Both of