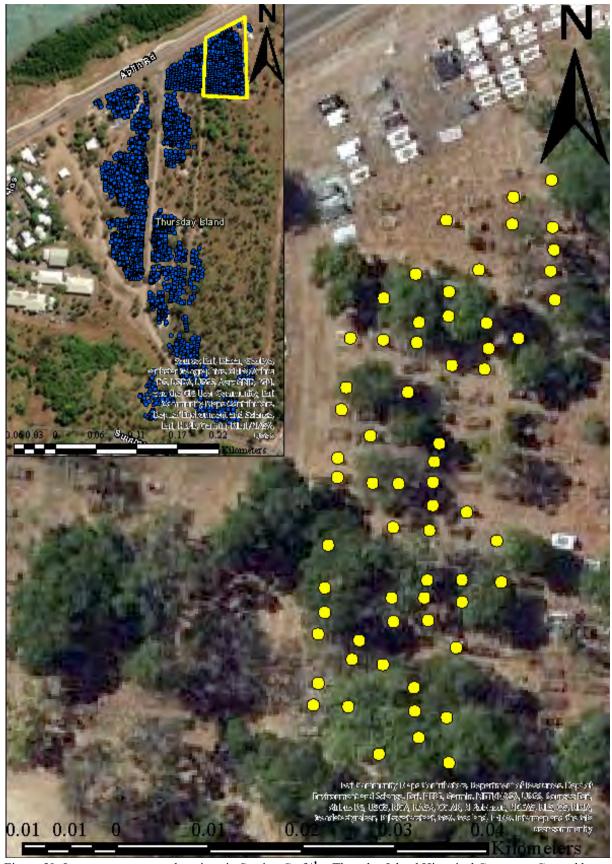

f nineteenth to early twentieth centuries and distributed in Sections A, B and C of the Thursday Island Historical Cemetery (Figures 48, 49 and 50).

This section discusses the relationships between the gravestone typology and buried people's information, such as year of death, birthplace, and occupation.



Figure 48. Japanese gravestone locations in Section A of the Thursday Island Historical Cemetery. Created by Masafumi Sato based on the picture from Queensland Globe (https://qldglobe.information.qld.gov.au) provided by Queensland government.



Figure 49. Japanese gravestone locations in Section B of the Thursday Island Historical Cemetery. Created by Masafumi Sato based on the picture from Queensland Globe (https://qldglobe.information.qld.gov.au) provided by Queensland government.



Figure 50. Japanese gravestone locations in Section C of the Thursday Island Historical Cemetery. Created by Masafumi Sato based on the picture from Queensland Globe (https://qldglobe.information.qld.gov.au) provided by Queensland government.

There are six gravestones of Type A1, rectangular prism shaped body and mound-shaped head and non-round processed at all head corners (see Appendix 1 #0016, #0019, #0050, #0087, #0088, #0096). While those graves mostly consist of pearl diver gravestone, the decoration on graves started from the twentieth century (Table 3). Furthermore, the non-decorated gravestones are in Section A (Figure 51).

| No.   | Name                 | Age | Birthplace              | Occupation  | Gravestone<br>Typology | Height (mm) | Length (mm) | Width (mm) | Year<br>of