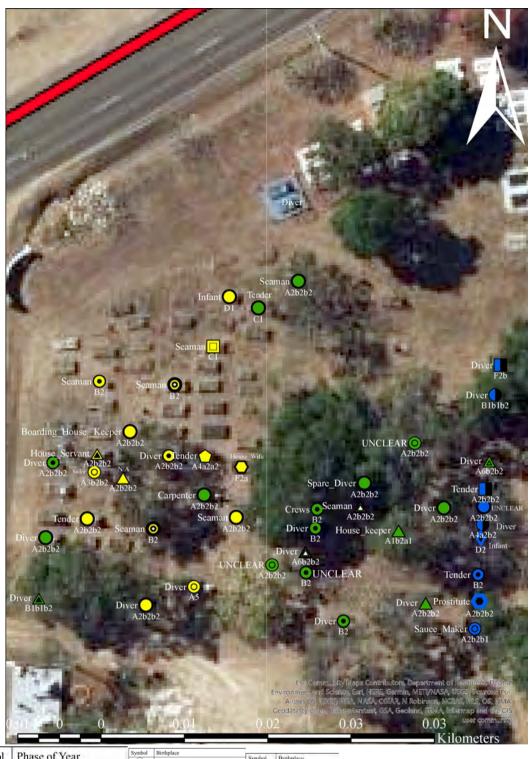

| Figure 44. The year of death record on the Japanese gravestones                                               |
|---------------------------------------------------------------------------------------------------------------|
| Figure 45. Graph of the death rate of the Japanese migrants in each time period54                             |
| Figure 46. The birthplace record on the Japanese gravestones ······55                                         |
| Figure 47. Death record of Yamashita Katsusaburo (A–8)······55                                                |
| Figure 48. Japanese gravestone locations at Section A of the Thursday Island Historical  Cemetery             |
| Figure 49. Japanese gravestone locations at Section B of the Thursday Island Historical  Cemetery             |
| Figure 50. Japanese gravestone locations at Section C of the Thursday Island Historical  Cemetery             |
| Figure 51. Type A1 gravestone locations in the Thursday Island Historical Cemetery62                          |
| Figure 52. Type A2 gravestones provided with the leg foundation locations63                                   |
| Figure 53. Pie chart showing the birthplaces of non-decorated Type A2 gravestones66                           |
| Figure 54. Pie chart showing occupation of non-decorated Type A2 gravestone66                                 |
| Figure 55. Non-decorated Type A2 gravestone locations in Section A of the Thursday Island Historical Cemetery |
| Figure 56. Non-decorated Type A2 gravestone locations in Section B of the Thursday Island Historical Cemetery |
| Figure 57. Non-decorated Type A2 gravestone locations in Section C of the Thursday Island Historical Cemetery |
| Figure 58. Type A3 gravestone locations in Section B and C of the Thursday Island Historical Cemetery         |
| Figure 59. Type A4 gravestone locations in the Thursday Island Historical Cemetery73                          |
| Figure 60. Type A5 gravestone location in the Thursday Island Historical Cemetery75                           |
| Figure 61. Type A6 gravestone locations in Section B and C of the Thursday Island Historical Cemetery         |
| Figure 62. Type B1 gravestone locations in Sections B and C of the Thursday Island Historical Cemetery        |

| Figure 63. Pie chart showing occupation of Type B2 gravestones ·······81                                                                                               |
|------------------------------------------------------------------------------------------------------------------------------------------------------------------------|
| Figure 64. Type B2 gravestone locations in Section A and B of the Thursday Island Historical                                                                           |
| Cemetery82                                                                                                                                                             |
| Figure 65. Type B2 gravestone locations in Section C of the Thursday Island Historical  Cemetery83                                                                     |
| Figure 66. Type C1 gravestone locations in Section B and C of the Thursday Island Historical Cemetery                                                                  |
| Figure 67. Type C2 gravestone locations in the Thursday Island Historical Cemetery86                                                                                   |
| Figure 68. Type D gravestone locations in Section B and C of the Thursday Island Historical  Cemetery                                                                  |
| Figure 69. The Buddhist sculpture on the front surface gravestone was provided in 1924 when it is Taisho era                                                           |
| Figure 70. Type F gravestone locations in the Thursday Island Historical Cemetery91                                                                                    |
| Figure 71. Japanese gravestones provided with a decorated curved leg (猫足) (A1a) ·······93                                                                              |
| Figure 72. Japanese gravestones provided with non-decorated curved leg (A1b)94                                                                                         |
| Figure 73. Japanese gravestone provided with a straight leg (A2) ······94                                                                                              |
| Figure 74. Japanese gravestone provided with the lotus base type of foundation leg (蓮華座) (B1) and the cushion foundation process (座布団) (B2) ························95 |
| Figure 75. Japanese gravestones provided with leg foundation locations in the Thursday  Island Historical Cemetery96                                                   |
| Figure 76. Japanese gravestones provided with frame design98                                                                                                           |
| Figure 77. Japanese gravestones designed with frame locations in the Thursday Island Historical Cemetery                                                               |
| Figure 78. Upper layer grave foundation with inscription of birthplace                                                                                                 |
| Figure 79. Other type of upper layer grave foundation with inscription of birthplace 102                                                                               |
| Figure 80. Japanese gravestones processed with Upper layer grave foundation in Section A of the Thursday Island Historical Cemetery                                    |

| Figure 81. Japanese gravestones processed with Upper layer grave foundation in Section B of                                              |
|------------------------------------------------------------------------------------------------------------------------------------------|
| the Thursday Island Historical Cemetery · · · · · 104                                                                                    |
| Figure 82. A2b2b2 pearl diver's gravestones classified with their size in Section A of the Thursday Island Historical Cemetery           |
| Figure 83. A2b2b2 pearl diver's gravestones classified with their size in Section B of the Thursday Island Historical Cemetery           |
| Figure 84. A2b2b2 pearl diver's gravestones classified with their size in Section C of the Thursday Island Historical Cemetery           |
| Figure 85. A2b2b2 Tender and Crew's gravestones classified with their size in Section B and C of the Thursday Island Historical Cemetery |
| Figure 86. A2b2b2 Seaman's gravestones classified with their size in Section A and B of the Thursday Island Historical Cemetery          |
| Figure 87. A2b2b2 Seaman's gravestones classified with their size in Section C of the Thursday Island Historical Cemetery                |
| Figure 88. Progression of A2b2b2 pearl diver's gravestone size                                                                           |
| Figure 89. Transition of A2b2b2 Seaman's gravestones size                                                                                |
| Figure 90. Japanese gravestone locations and year of their death in Section A of the Thursday  Island Historical Cemetery                |
| Figure 91. Japanese gravestone locations and year of their death in Section B of the Thursday  Island Historical Cemetery                |
| Figure 92. Japanese gravestone locations and year of their death in Section C of the Thursday  Island Historical Cemetery                |
| Figure 93. Chart of Japanese gravestone classification with year of their death 121                                                      |
| Figure 94. Seriation graph of Japanese gravestone typological progress on the Thursday  Island Historical Cemetery                       |
| Figure 95. Japanese gravestone locations and their birthplaces in Section A of the Thursday  Island Historical Cemetery                  |
| Figure 96. Japanese gravestone locations and their birthplaces in Section B of the Thursday  Island Historical Cemetery                  |