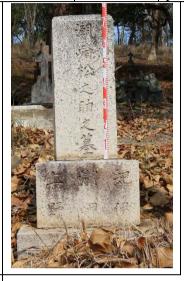

# Chapter 4. Research results and analyses

This chapter presents a description and discussion of the research of the Japanese pearl labourers' gravestones at the Thursday Island Historical Cemetery. The chapter first provides a description and then presents the details of the geospatial analysis, including the assembled database of Japanese gravestones, typology classification and classification of other characteristics (design of gravestone leg foundation, frame decoration, upper layer foundation process and size). It details the analysis of the assembled information on Japanese persons buried at the cemetery. Finally, details of the character inscriptions on headstones are analysed.