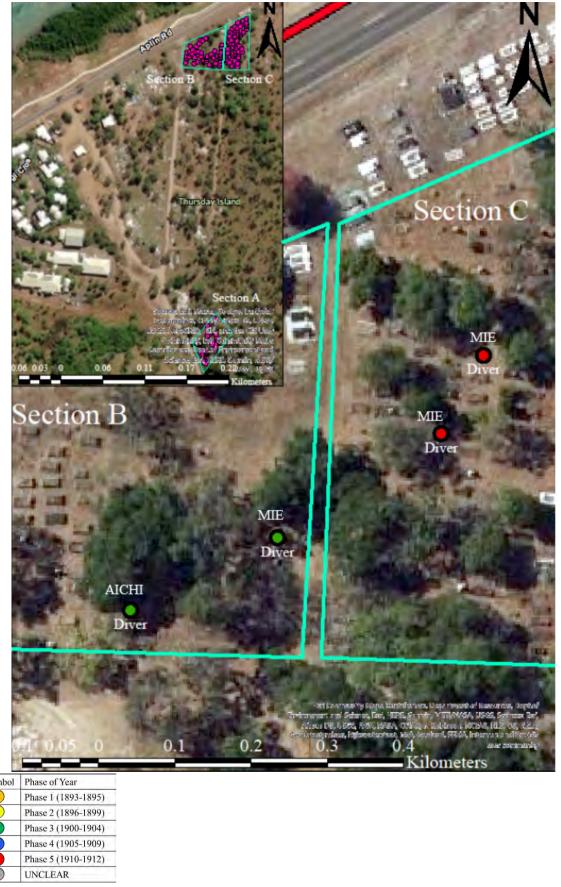

| Figure 44. The year of death record on the Japanese gravestones                                               |
|---------------------------------------------------------------------------------------------------------------|
| Figure 45. Graph of the death rate of the Japanese migrants in each time period54                             |
| Figure 46. The birthplace record on the Japanese gravestones ······55                                         |
| Figure 47. Death record of Yamashita Katsusaburo (A–8)······55                                                |
| Figure 48. Japanese gravestone locations at Section A of the Thursday Island Historical  Cemetery             |
| Figure 49. Japanese gravestone locations at Section B of the Thursday Island Historical  Cemetery             |
| Figure 50. Japanese gravestone locations at Section C of the Thursday Island Historical  Cemetery             |
| Figure 51. Type A1 gravestone locations in the Thursday Island Historical Cemetery62                          |
| Figure 52. Type A2 gravestones provided with the leg foundation locations63                                   |
| Figure 53. Pie chart showing the birthplaces of non-decorated Type A2 gravestones66                           |
| Figure 54. Pie chart showing occupation of non-decorated Type A2 gravestone66                                 |
| Figure 55. Non-decorated Type A2 gravestone locations in Section A of the Thursday Island Historical Cemetery |
| Figure 56. Non-decorated Type A2 gravestone locations in Section B of the Thursday Island Historical Cemetery |
| Figure 57. Non-decorated Type A2 gravestone locations in Section C of the Thursday Island Historical Cemetery |
| Figure 58. Type A3 gravestone locations in Section B and C of the Thursday Island Historical Cemetery         |
| Figure 59. Type A4 gravestone locations in the Thursday Island Historical Cemetery73                          |
| Figure 60. Type A5 gravestone location in the Thursday Island Historical Cemetery75                           |
| Figure 61. Type A6 gravestone locations in Section B and C of the Thursday Island Historical Cemetery         |
| Figure 62. Type B1 gravestone locations in Sections B and C of the Thursday Island Historical Cemetery        |