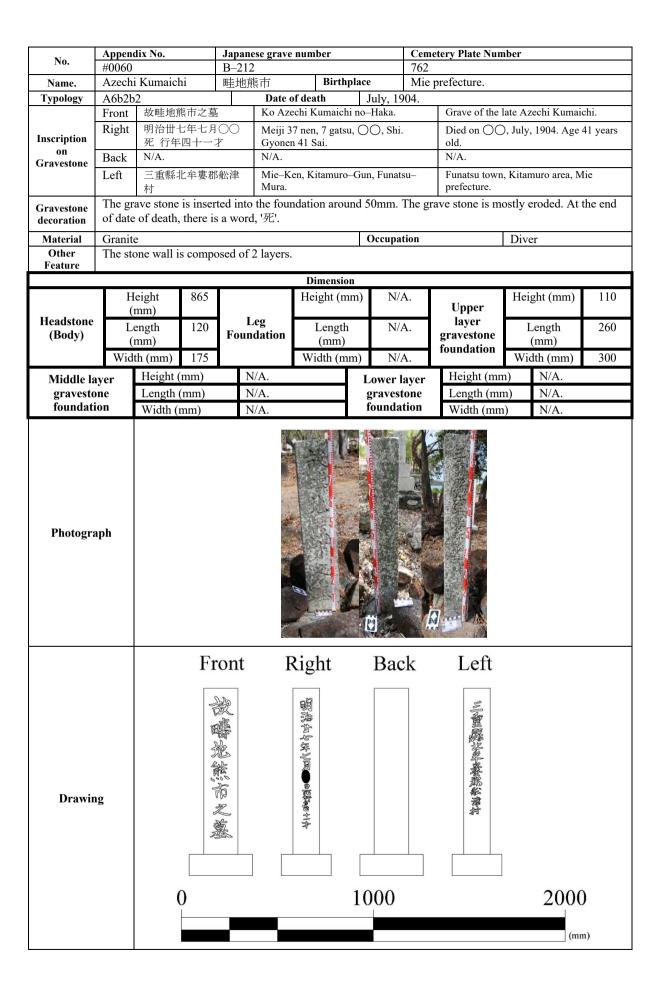

|                     |                            |                |           |                        | (mm)                                    |        |



| No.                   | Append   | lix No.  |         |                      | grave num        | ber            |            |          | etery P  | late Numb | ber              |          |
|-----------------------|----------|----------|---------|----------------------|------------------|----------------|------------|----------|----------|-----------|------------------|----------|
|                       | #0061    | Unosuk   |         | B-215<br>岡本宇之        | · H4             | Birthpla       | 100        | 769      | ilauchi  | town Wa   | akayama prefe    | oturo    |
| Name. Typology        | B1b1b2   |          | е       |                      | _助<br>Date of de | _              | 08, Sep    |          |          |           | akayama preje    | cture.   |
| Typology