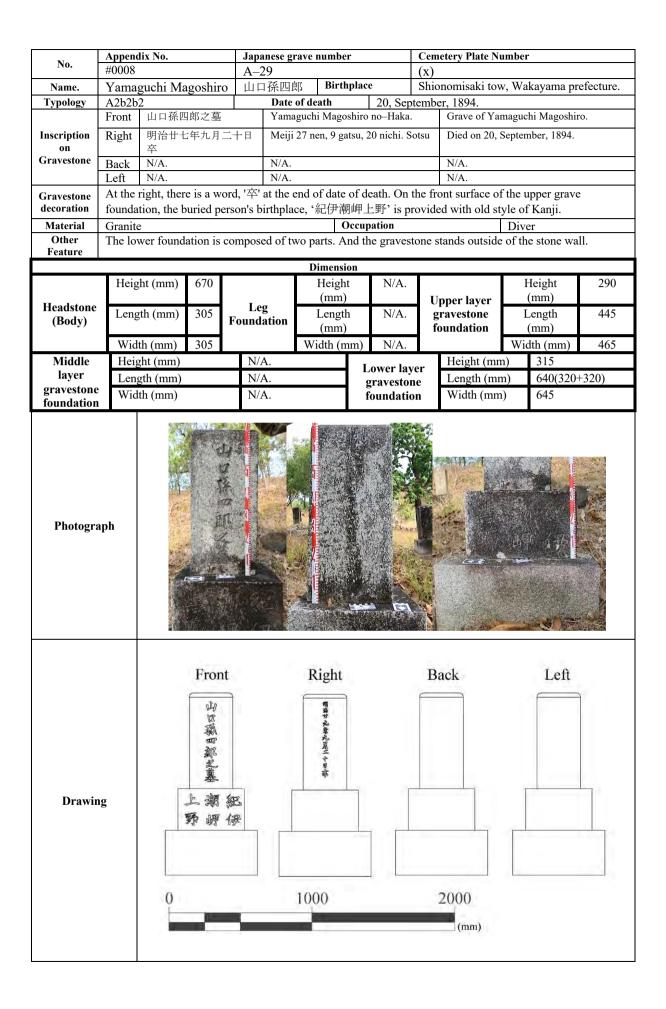

|                                       |  |
|                                 |                                              |                                                             |                                          |                                                                                                                    |                                                                            |                                                                         | (m                                            | m)                                                    |                                      |                                                               |                                       |  |



| No.          | Appendi        | x No.    | -             | grave numb    | er             | Cemetery P                   | late Numl    | ber                                        |                          |                |                |           |
|--------------|----------------|----------|---------------|---------------|----------------|------------------------------|--------------|--------------------------------------------|--------------------------|----------------|----------------|-----------|
| 110.         | #0009          |          | A-30          |               |                | (x)                          | 1            |                                            |                          |                |                |           |
| Name.        | Oda<br>