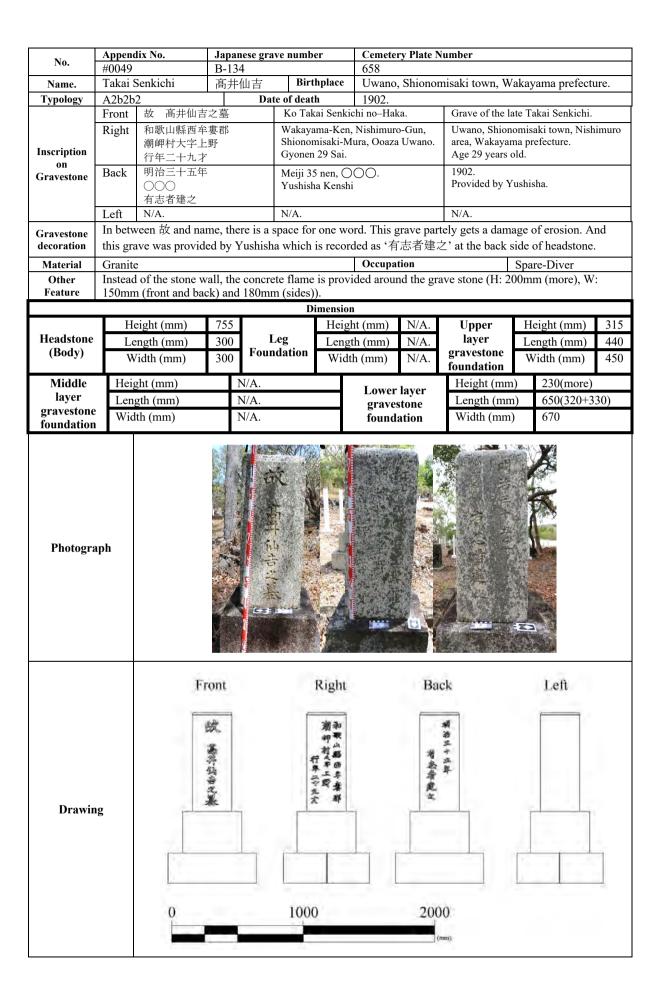

(mm                       |                     |            |
| foundation            | 1 ,,,10 | tii (iiiii)  |        | 1 1/1 1.                     |            |                                            | iounuation               | Width (IIII)                    | 370                 |            |
| Photogra              | aph     |              |        | 定以邦之景                        |            |                                            |                          |                                 |                     |            |
| Drawii                | រដ្ឋ    |              |        | Ont<br>公                     | I          | Right  IIIIIIIIIIIIIIIIIIIIIIIIIIIIIIIIIII |                          | 200                             | Left                |            |



| ***                   | Append            | lix No.         | Jai      | panese g  | rave num          | ıber                    |                | Cer