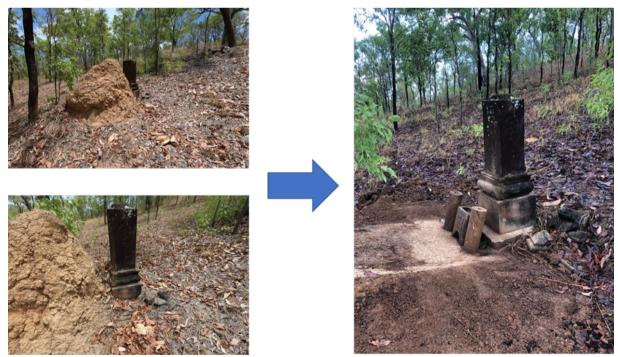

nts, and the gravestone was cleaned as much as possible to get full access to the monument and allow for detailed recording.



Figure 11. Information signage on the Thursday Island Historical Cemetery. This indicates location of eight types of graves. Photograph by Masafumi Sato.

Figure removed due to copyright restriction.

Figure 12. The clean-up activity of Japanese pearl labourer's graves on Thursday Island (Grimwade 2008).

Figure removed due to copyright restriction.

Figure 13. Conservation work to provide 300 marker posts on unmarked graves. On the left, Kazunari Tanaka, the Japanese Consul General, and Vonda Malone, mayor of the Torres Shire Council, erect the first of the new grave markers (From Torres Shire Council Facebook page, 15 August 2019; Kushimoto Town Council 2019).



Figure 14. The Japanese pearl labourer gravestone of Taguchi Ryuzo before and after the removal of a nest of white ants and general cleaning. Photograph by Masafumi Sato.

### Overall dimensions and photography

This field research team used a measuring tape to get dimensions of the sites and photographed each gravestone in detail (see Appendix I). The Japanese gravestones mostly consist of three parts: headstone and a foundation made up of two different size stones (Figure 11). Some have a stone leg as a foundation and others have a foundation made up from three layers of stone below the headstone. Three general measurements were taken for each component of the gravestones: maximum height, width, and length (Figure 15), thus measuring the individual layers separately. The research team