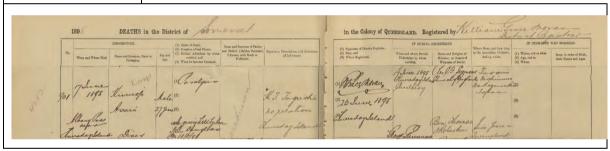

Japanese pearl labourers also practised unique pearling systems that increased pearl shell yield. In the early twentieth century, Teramoto Yoshimatsu pioneered a new pearling system, the method of diving while continuing to sail the pearl lugger (versus the conventional pearling system of anchoring each time a diver dived). In the new system, divers stayed submerged at a depth of two to three metres while the boat navigated. Once a diver identified an area with pearl shells, they signalled the tender on board with a lifeline to stop the boat and harvest the pearl shells (Matsumoto 2016:184; Ogawa 1976:104–105). Matsumoto identified another original pearling system: the division of labour based on water depth of pearling ground and divers' birthplace which provided smoother communication with their dialects among the pearl labourers (Matsumoto and Jotani 2010:33–37; Matsumoto 2016:181–183) (Table 2).

| Pearling<br>Area | Diving<br>Time | Work schedule relative to tide | Decompression | Diver's Birthplace                                      |
|------------------|----------------|--------------------------------|---------------|---------------------------------------------------------|
| Shallow (8–20m)  | 40min          | Anytime                        | 5–8min        | Susami town, Uwano town and Hiroshima prefecture        |
| Middle (20–40m)  | 30min          | 10 days between low tides      | 15–20min      | Miwasaki town, Ehime prefecture and Okinawa prefecture. |
| Deep (40–60m)    | 5–15min        | Only low tide                  | 30–60min      | Ugui town, Kushimoto town, Izumo town and Arida town.   |

Table 2. Japanese division of pearl labour system (Matsumoto 2016:181–183; Matsumoto and Jotani 2010:33–37).

Additionally, Japanese pearl labourers tended to possess unique navigational maps of the pearling areas around the Torres Strait. These maps showed pearl fishing grounds and the depths at which pearls could be harvested, as well as seabed conditions. As the majority of Japanese labourers did not speak English, map locations were referred to by unique Japanese