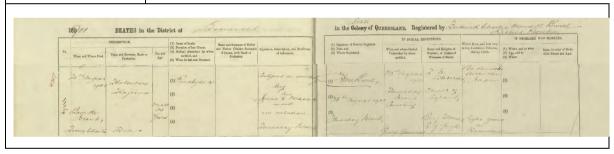

## The first foreign pearl labourers

The initial Australian pearling industry exploited Indigenous Australians as pearl labourers. Five hundred and fourty-nine Indigenous Australian labourers are recorded as working in the north-east Australian pearling industry in 1884 (Balint 2012:547; Ganter 1994:42–45; Yamanouchi 2009:148). Increased pearl shell demand drove the demand for an increased number of pearl divers, and the industry gathered Indigenous Australian peoples from increasingly distant areas. Depletion of pearl shell resources in shallow areas necessitated exploration of deeper areas. As a result, around the 1870s, when the full-dress, helmeted diving system was introduced into the pearling industry, the main source of pearling labour was changed from Indigenous Australian to South Sea islanders and Southeast Asians (Balint 2012:548; Matsumoto 2002:175; Paterson and Veth 2020:4). Chinese people, who began immigrating to Australia during the 1840s goldrushes, were also employed in the Australian pearling industry due to workforce shortages (Bach 1955:77; Harrison 1988:197–198; Murakami 2000:168; Ramsay 2004:35–59; Sherington 1990:66; Takeda 1981:24–25).

As the pearling industry shifted to diving as the main means of pearl hunting, the number of Asian labourers—Filipino, 'Malay', Indian, Japanese and Chinese—increased (Choo 2011:466–467, 469; Harrison 1988:197–198; Matsumoto 2001:11; Takeda 1981:26–28) (Table 1).

| Ethnicity               | population | No. the housing | No. owned luggers |
|-------------------------|------------|-----------------|-------------------|
| British (White pearler) | 484        | 209             | 179               |
| Japanese                | 505        | 21              | 37                |
| Filipino                | 560        | 2               | 5                 |
| Malay                   | 474        | 3               | 9                 |
| Indian                  | 207        | 1               | 4                 |
| Chinese                 | 52         | 6               | -                 |
| Pacific Islanders       | 544        | 2               | 8                 |
| Indigenous Australian   | 68         | -               | -                 |

Table 1. The early settlement population ratio at Thursday Island in 1894 (Hattori 1894:28; Matsumoto 2001:11)