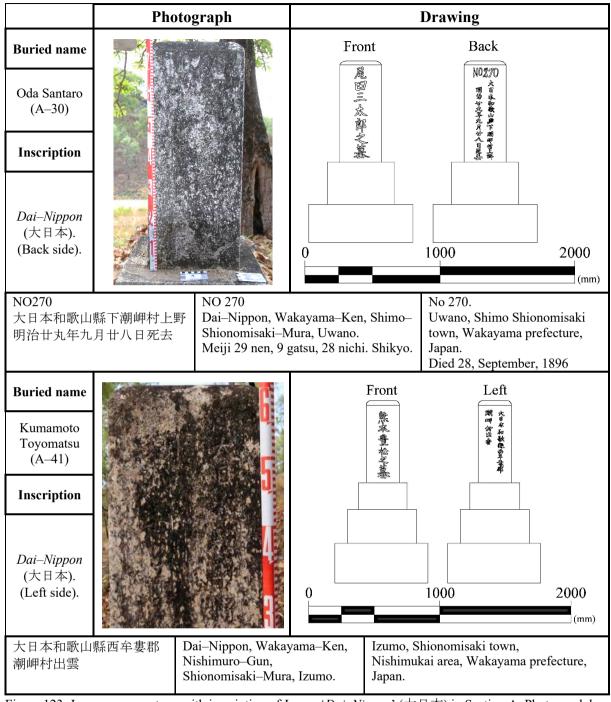

| 570        | 215         | 215           | 1906             | 'Dai-Nippon'<br>(大日本)         |
| C-252 | Enokida<br>Hanroku    | Wakayama<br>Ugui          | Diver          | A2b2b1                 | 550        | 215         | 220           | 1908             | ' <i>Dai–Nippon'</i><br>(大日本) |
| B-88  | Hara<br>Tetsunosuke   | Wakayama<br>Kushimoto     | Unclear        | A2b2b2                 | 680        | 270         | 270           | 1900             | 'Nippon'<br>(日本)              |
| B-203 | Shiozaki<br>Chu'uji   | Wakayama<br>Kushimoto     | Sauce<br>Maker | A2b2b1                 | 810        | 320         | 320           | 1905             | 'Nippon'<br>(日本)              |

Table 27. Japanese gravestone provided with the word of Japan, 'Dai-Nippon' (大日本) / 'Nippon' (日本).



Figure 123. Japanese gravestone with inscription of Japan, 'Dai-Nippon' (大日本) in Section A. Photograph by Masafumi Sato.



Figure 124. Japanese gravestone with inscription of Japan, 'Dai–Nippon' (大日本) in Section B and C. Photograph by Masafumi Sato.



Figure 125. Japanese gravestone with inscription of Japan, 'Nippon' (日本) in Section B and C. Photograph by Masafumi Sato.



Figure 126. Japanese gravestone provided with the word of Japan, 'Dai–Nippon' (大日本) / 'Nippon' (日本) locations in Section A of the Thursday Island Historical Cemetery. Created by Masafumi Sato based on the picture from Queensland Globe (https://qldglobe.information.qld.gov.au) provided by Queensland government.



Figure 127. Japanese gravestone provided with the word of Japan 'Dai–Nippon' (大日本) / 'Nippon' (日本) in Se