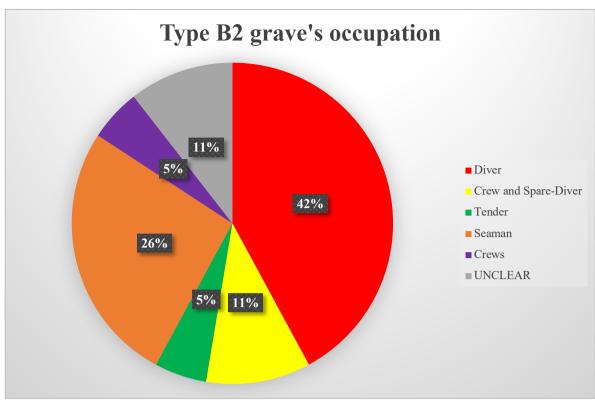

| Figure 63. Pie chart showing occupation of Type B2 gravestones ·······81                                                                                               |
|------------------------------------------------------------------------------------------------------------------------------------------------------------------------|
| Figure 64. Type B2 gravestone locations in Section A and B of the Thursday Island Historical                                                                           |
| Cemetery82                                                                                                                                                             |
| Figure 65. Type B2 gravestone locations in Section C of the Thursday Island Historical  Cemetery83                                                                     |
| Figure 66. Type C1 gravestone locations in Section B and C of the Thursday Island Historical Cemetery                                                                  |
| Figure 67. Type C2 gravestone locations in the Thursday Island Historical Cemetery86                                                                                   |
| Figure 68. Type D gravestone locations in Section B and C of the Thursday Island Historical  Cemetery                                                                  |
| Figure 69. The Buddhist sculpture on the front surface gravestone was provided in 1924 when it is Taisho era                                                           |
| Figure 70. Type F gravestone locations in the Thursday Island Historical Cemetery91                                                                                    |
| Figure 71. Japanese gravestones provided with a decorated curved leg (猫足) (A1a) ·······93                                                                              |
| Figure 72. Japanese gravestones provided with non-decorated curved leg (A1b)94                                                                                         |
| Figure 73. Japanese gravestone provided with a straight leg (A2) ······94                                                                                              |
| Figure 74. Japanese gravestone provided with the lotus base type of foundation leg (蓮華座) (B1) and the cushion foundation process (座布団) (B2) ························95 |
| Figure 75. Japanese gravestones provided with leg foundation locations in the Thursday  Island Historical Cemetery96                                                   |
| Figure 76. Japanese gravestones provided with frame design98                                                                                                           |
| Figure 77. Japanese gravestones designed with frame locations in the Thursday Island Historical Cemetery                                                               |
| Figure 78. Upper layer grave foundation with inscription of birthplace                                                                                                 |
| Figure 79. Other type of upper layer grave foundation with inscription of birthplace 102                                                                               |
| Figure 80. Japanese gravestones processed with Upper layer grave foundation in Section A of the Thursday Island Historical Cemetery                                    |