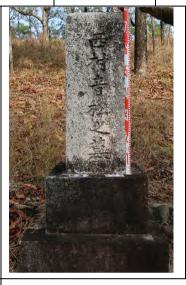

|                                     |                    |      |  |
| #0006        | A-14       | A-14               |              | ura Ot | omatsu.                             | (x)                |      |  |
| Typology     | Height (mr | n)                 | Length Width |        | (mm)                                | Dead of Year       |      |  |
|              |            |                    | (mm)         |        |                                     |                    |      |  |
| A2b2b2       | 750        | 750                |              |        | 300                                 |                    | 1897 |  |
| Occupation   | Diver      | Diver Birthplace   |              |        | Shionommisaki town, Wakayama prefec |                    |      |  |





| Appendix No, | Japanese grave | Name          |        | Cemetery plate No. |              |  |  |
|--------------|----------------|---------------|--------|--------------------|--------------|--|--|
|              | No.            |               |        |                    |              |  |  |
| #0007        | A-23           | Taguchi Ryuzo | 0.     | (x)                |              |  |  |
| Typology     | Height (mm)    | Length (mm)   | Wi     | dth (mm)           | Dead of Year |  |  |
| A4b2a1       | 735            | 275           | 305    | 5                  | 1897         |  |  |
| Occupation   | Diver          | Birthplace    | Nagasa | ki prefecture      |              |  |  |





| Appendix No, | Japanese  | grave   | Name                |          |       | Ceme