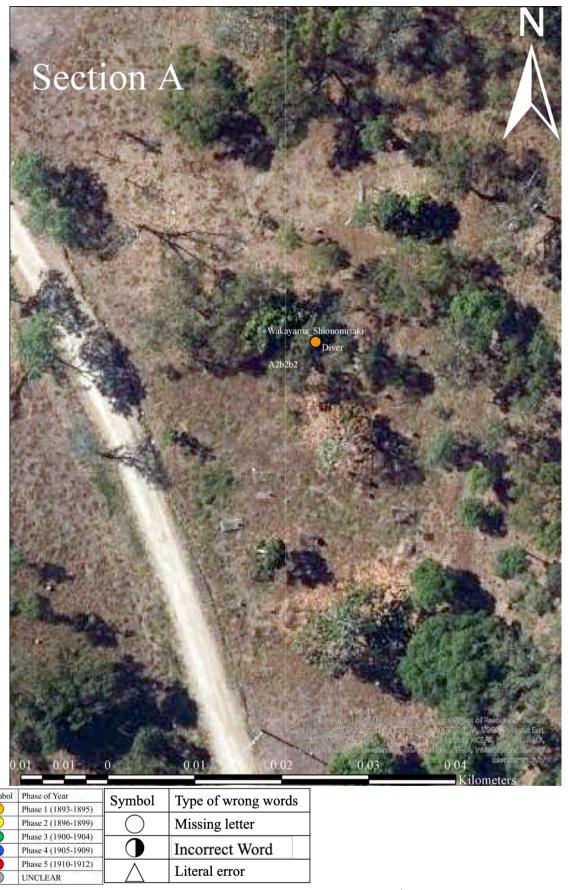

Figure 41. The Japanese gravestone provided with the variant Chinese character of 'No' (之) (Aruga 2011:5). Photograph by Masafumi Sato.

Figure 42. The Japanese gravestone provided with the variant Chinese character of 'Nen' (年) (Aruga 2011:89). Photograph by Masafumi Sato.

# Wrong / misspelled words on the Japanese gravestones

The final aspect analysed is use of wrong/misspelled words on Japanese gravestones, including explanation for some usages (Figure 43). In Kutsuki's research on Japanese migrants' gravestone, those gravestones with wrong words provide information on the respective migrant society and cultural background, such as literacy level (Kutsuki 2004:194). This thesis examines and discusses Japanese graves at Thursday Island with wrong words/inscriptions for the same purpose.