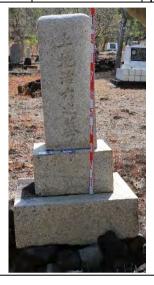

### Description of the Japanese gravestones on the Thursday Island Historical Cemetery

The Japanese gravestones at the Thursday Island Historical Cemetery contain important information. This thesis examines 132 Japanese gravestones at the Thursday Island Historical Cemetery, all dated 1868 to 1912 (the Meiji period). This section discusses the four main information types: year of death, place of birth, occupation, and the provider of the gravestone and decoration design (posthumous Buddhist name and Japanese family crest). This thesis discusses relationships between grave location, occupation, year of death, birthplace, posthumous Buddhist name and gravestone typology.