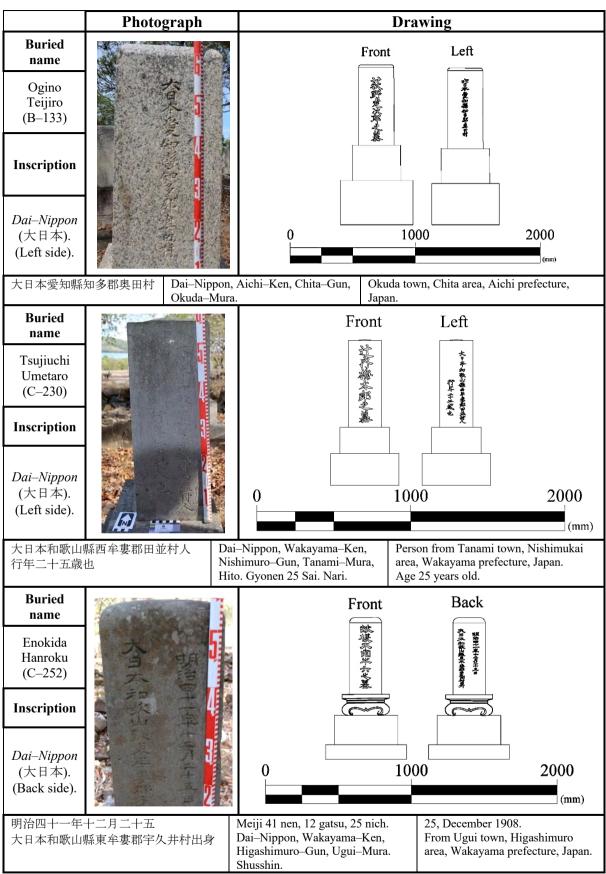

### Upper layer grave foundation process

Another characteristic decoration on the gravestone is upper layer grave foundations inscribed with their birthplace record. In the Thursday Island Historical Cemetery, 11 gravestones record their birthplace information on the front surface of the upper grave foundation (Figure 29), instead of the headstone. While those graves are mostly for Shionomisaki town, Wakayama prefecture, there is one whose birthplace is Nagasaki prefecture (Figure 30).

### *Size of the gravestones*

Tokitsu's analysis of Japanese gravestone size distribution identified a relationship between gravestone size and social status. In her research, the size of the headstone is determined by its foundation stone (Tokitsu 2000:120–121). Hence, the present research also analyses their body sizes in conjunction with their type and the recorded occupation. In cases of the gravestones provided with leg foundations, this research measured both their bodies and leg foundations (Figure 31). In order to discuss the gravestone size with enough data, this research discusses non-decorated Type A2 gravestones. Larger gravestone types, such as Type B2, do not show their size difference.

Figure 29. Birthplace record on the front surface of upper layer stone foundation. This Japanese gravestone is for Hayashi Fusamatsu (A–37). Photograph by Masafumi Sato.

Figure 30. Birthplace record on the front surface of upper layer stone foundation. This grave is for Yamashita Katsusaburo (A–8). Photograph by Masafumi Sato.

Figure 31. The measurement points of the Japanese gravestone heights with legs.

Japanese family crest, 'Kamon' (家紋) on the Japanese gravestone.

Japanese family crests have been used as a mark indicating personal property among people of higher social status since the tenth century. During the fifteenth to sixteenth centuries, the designs of Japanese family crests were simplified to their use on the battlefield and need for easy recognition at a distance. From the seventeenth century onwards, family crests began to be employed among merchants. The number of people using Japanese family crests greatly increased from the nineteenth century onwards, which contributed to the diversity of Japanese family crest designs (Morimoto 2017:10–11; Okuma 2015:20–28). The weathering damage to most Japanese graves at Thursday Island mean accurate recognition of most family crests is impossible. Ten graves with legible/recognisable Japanese family crests were identified (Figure 32).