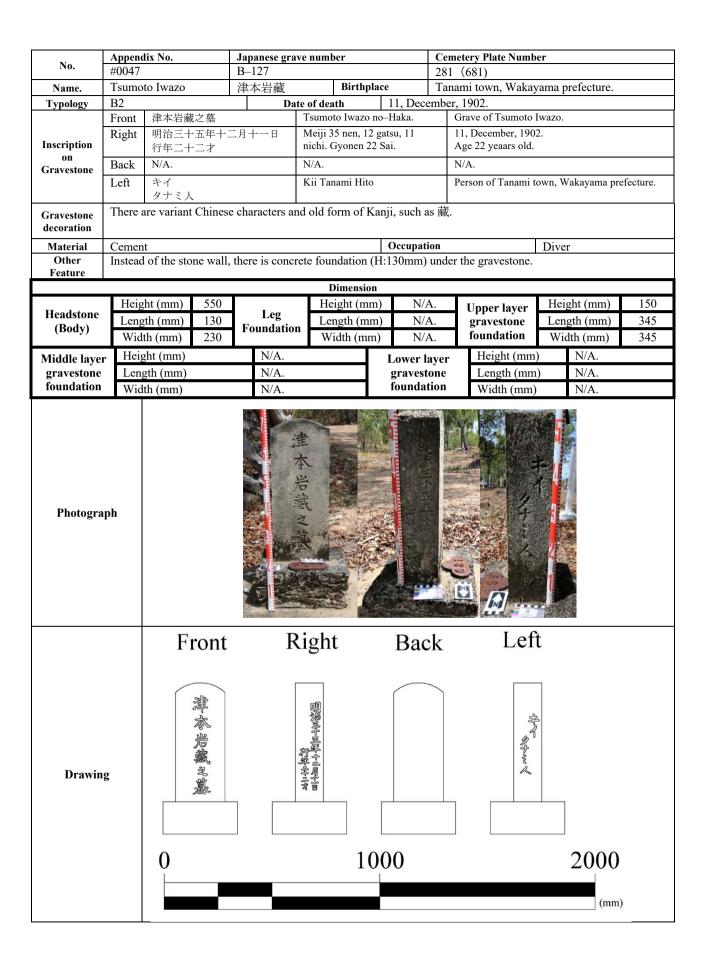

|         | 以() 排海 (P      |           |
|                       |            | I                          | Fron    | t                 | R      | ight                             |           |        | Bac        | k                         |         | Left           |           |
| Drawing               |            |                            | 加治安成鄭之墓 |                   | 3      | 明治平田平七月千日                        |           |        |            |                           |         | \$9 \$7 EX     |           |
|                       |            | 0                          |         |                   | 1      | 000                              | 2000 (mm) |        |            |                           |         |                |           |





| No.                   | Append  | lix No.      |        | Japanese gr                  | ave num    | ber                                        | Cen                      | netery Plate Nun                | nber                |            |
|-----------------------|---------|--------------|--------|------------------------------|------------|--------------------------------------------|--------------------------|---------------------------------|---------------------|------------|
| No.                   | #0048   |              |        | B-133                        |            |                                            | 662                      |                                 |                     |            |
| Name.                 | _       | Sadajiro     |        | 荻野定