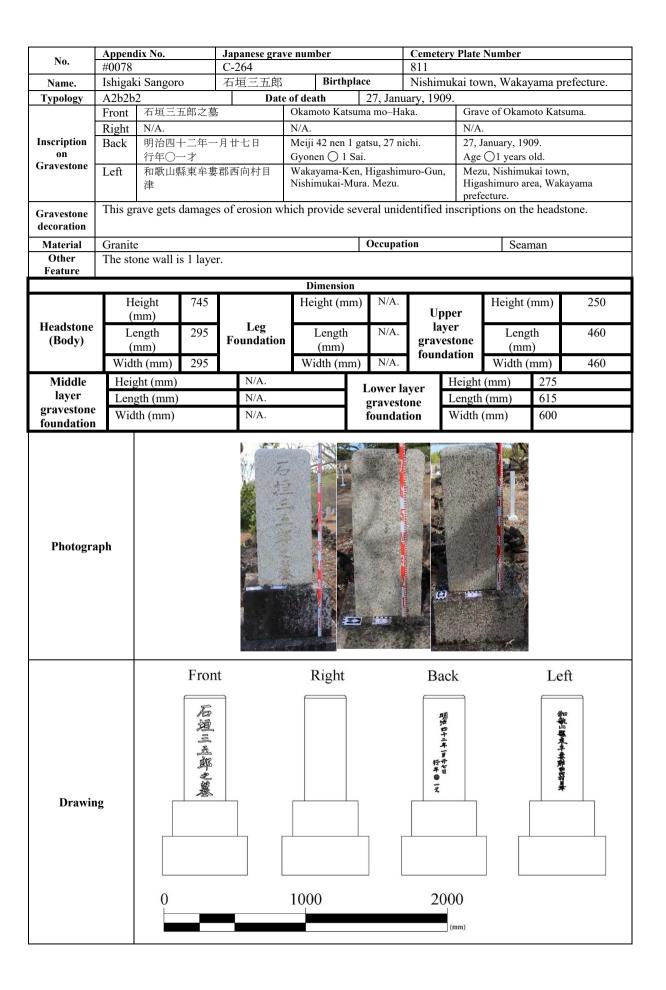

| الم                    |          |            |          |               |                                     |            |        |
| Drawir                | ıg              |              | 2        | ont Line and the second | 1000                   |          |            | Bac      |               |                                     | Left 有点者走之 |        |



| No.                   | Append   | lix No.             |              | Japanese gra                 | ve number                                                     |                                      | Cemetery              | Plate              | Number                                                |                                             |                                            |
|-----------------------|----------|---------------------|--------------|------------------------------|---------------------------------------------------------------|--------------------------------------|-----------------------|--------------------|-------------------------------------------------------|---------------------------------------------|--------------------------------------------