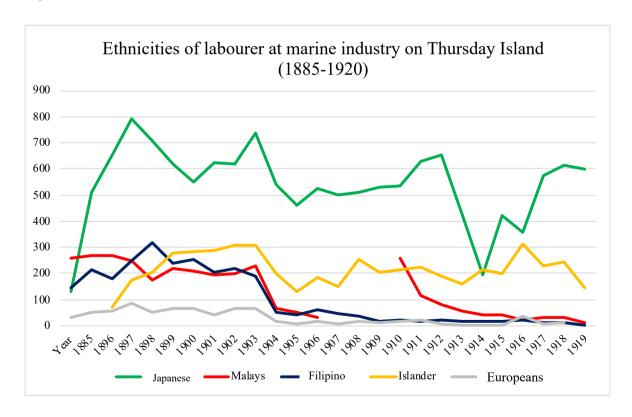

Japanese immigration association 'Nippon-Jin-Club' (日本人倶楽部) was established in this time, and later renamed 'Nippon-Jin-Kai' (木曜島日本人会) in 1912 (Ogawa 1976:177–178; Sugimoto 1983:188–189). In the mid-1890s, the Japanese became the most numerous ethnicities on Thursday Island. Several pearl luggers and shipbuilding industries were owned or managed by Japanese immigrants (Armstrong 1973:1; Bach 1955:92–109; Ieiri 1938:399; Ii and Aoki 2012:3; Kataoka 1983:3–5; Kon'no and Fujisaki 1985:174–175; Kozagawachoshihensaniinkai 2013:315–317; Matsumoto 2001:11–12; Murakami 2015:60–70; Nagata 2004:140–142; Ono and Lea 2010:100; Sato 1901:322; Shnukal 2004:253–254; Sugimoto 1983:189–190; Tan'no 2018:19–23). A Japanese town, 'Little Yokohama', was also established (Figure 3) (Ganter 2004:227–228; Kyuhara 1977:78–79; Nagata 2002:25, 2004:139; Ono and Lea 2010:96; Sugimoto 1983:191–192). In 1897, Japanese ethnicities accounted for 900 of the 1,500 pearl labourers on Thursday Island. By 1910, 150 of the 160 pearl divers in the Torres Strait were Japanese (Higashi 2007:25–26; Ono and Lea 2010:96; Oshimoto 1975:92–93) (Figure 4)

Figure 3. Japanese Town ('Little Yokohama') at Thursday Island (Foley 1982:34–35; Matsumoto 2001:16–17; Sugimoto 1983:191).

Figure 4. Ethnicities of Labourer at maritime industry on Thursday Island (1885-1920). This graph is based on Shnukal and Ramsay's research (Shnukal and Ramsay 2004:38)