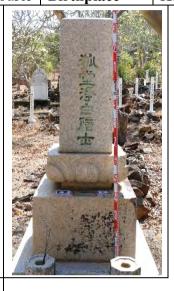

## The first foreign pearl labourers

The initial Australian pearling industry exploited Indigenous Australians as pearl labourers. Five hundred and fourty-nine Indigenous Australian labourers are recorded as working in the north-east Australian pearling industry in 1884 (Balint 2012:547; Ganter 1994:42–45; Yamanouchi 2009:148). Increased pearl shell demand drove the demand for an increased number of pearl divers, and the industry gathered Indigenous Australian peoples from increasingly distant areas. Depletion of pearl shell resources in shallow areas necessitated exploration of deeper areas. As a result, around the 1870s, when the full-dress, helmeted diving system was introduced into the pearling industry, the main source of pearling labour was changed from Indigenous Australian to South Sea islanders and Southeast Asians (Balint 2012:548; Matsumoto 2002:175; Paterson and Veth 2020:4). Chinese people, who began immigrating to Australia during the 1840s goldrushes, were also employed in the Australian pearling industry due to workforce shortages (Bach 1955:77; Harrison 1988:197–198; Murakami 2000:168; Ramsay 2004:35–59; Sherington 1990:66; Takeda 1981:24–25).

As the pearling industry shifted to diving as the main means of pearl hunting, the number of Asian labourers—Filipino, 'Malay', Indian, Japanese and Chinese—increased (Choo 2011:466–467, 469; Harrison 1988:197–198; Matsumoto 2001:11; Takeda 1981:26–28) (Table 1).

| Ethnicity               | population | No. the housing | No. owned luggers |
|-------------------------|------------|-----------------|-------------------|
| British (White pearler) | 484        | 209             | 179               |
| Japanese                | 505        | 21              | 37                |
| Filipino                | 560        | 2               | 5                 |
| Malay                   | 474        | 3               | 9                 |
| Indian                  | 207        | 1               | 4                 |
| Chinese                 | 52         | 6               | -                 |
| Pacific Islanders       | 544        | 2               | 8                 |
| Indigenous Australian   | 68         | -               | -                 |

Table 1. The early settlement population ratio at Thursday Island in 1894 (Hattori 1894:28; Matsumoto 2001:11)