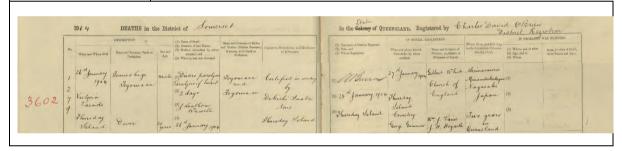

## The first foreign pearl labourers

The initial Australian pearling industry exploited Indigenous Australians as pearl labourers. Five hundred and fourty-nine Indigenous Australian labourers are recorded as working in the north-east Australian pearling industry in 1884 (Balint 2012:547; Ganter 1994:42–45; Yamanouchi 2009:148). Increased pearl shell demand drove the demand for an increased number of pearl divers, and the industry gathered Indigenous Australian peoples from increasingly distant areas. Depletion of pearl shell resources in shallow areas necessitated exploration of deeper areas. As a result, around the 1870s, when the full-dress, helmeted diving system was introduced into the pearling industry, the main source of pearling labour was changed from Indigenous Australian to South Sea islanders and Southeast Asians (Balint 2012:548; Matsumoto 2002:175; Paterson and Veth 2020:4). Chinese people, who began immigrating to Australia during the 1840s goldrushes, were also employed in the Australian pearling industry due to workforce shortages (Bach 1955:77; Harrison 1988:197–198; Murakami 2000:168; Ramsay 2004:35–59; Sherington 1990:66; Takeda 1981:24–25).

As the pearling industry shifted to diving as the main means of pearl hunting, the number of Asian labourers—Filipino, 'Malay', Indian, Japanese and Chinese—increased (Choo 2011:466–467, 469; Harrison 1988:197–198; Matsumoto 2001:11; Takeda 1981:26–28) (Table 1).

| Ethnicity               | population | No. the housing | No. owned luggers |
|-------------------------|------------|-----------------|-------------------|
| British (White pearler) | 484        | 209             | 179               |
| Japanese                | 505        | 21              | 37                |
| Filipino                | 560        | 2               | 5                 |
| Malay                   | 474        | 3               | 9                 |
| Indian                  | 207        | 1               | 4                 |
| Chinese                 | 52         | 6               | -                 |
| Pacific Islanders       | 544        | 2               | 8                 |
| Indigenous Australian   | 68         | -               | -                 |

Table 1. The early settlement population ratio at Thursday Island in 1894 (Hattori 1894:28; Matsumoto 2001:11)