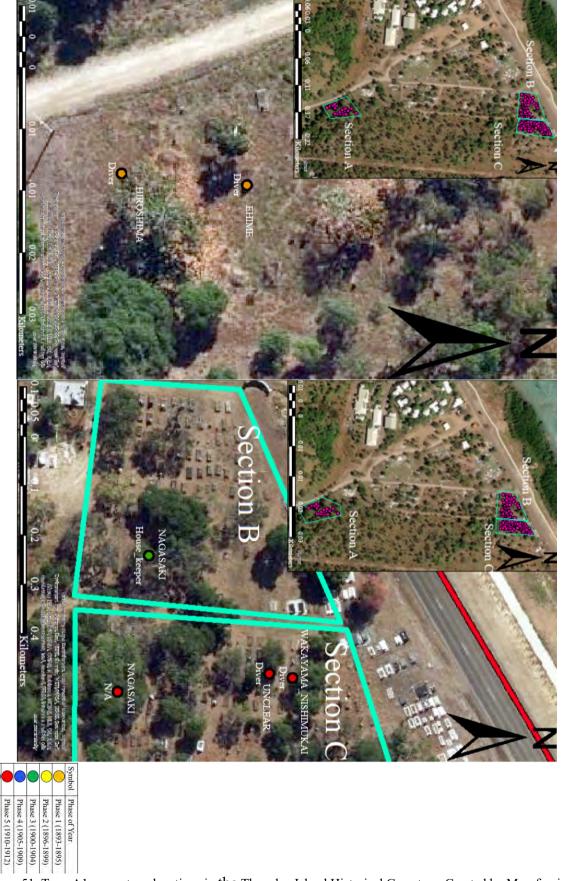

| Figure 44. The year of death record on the Japanese gravestones                                               |
|---------------------------------------------------------------------------------------------------------------|
| Figure 45. Graph of the death rate of the Japanese migrants in each time period54                             |
| Figure 46. The birthplace record on the Japanese gravestones ······55                                         |
| Figure 47. Death record of Yamashita Katsusaburo (A–8)······55                                                |
| Figure 48. Japanese gravestone locations at Section A of the Thursday Island Historical  Cemetery             |
| Figure 49. Japanese gravestone locations at Section B of the Thursday Island Historical  Cemetery             |
| Figure 50. Japanese gravestone locations at Section C of the Thursday Island Historical  Cemetery             |
| Figure 51. Type A1 gravestone locations in the Thursday Island Historical Cemetery62                          |
| Figure 52. Type A2 gravestones provided with the leg foundation locations63                                   |
| Figure 53. Pie chart showing the birthplaces of non-decorated Type A2 gravestones66                           |
| Figure 54. Pie chart showing occupation of non-decorated Type A2 gravestone66                                 |
| Figure 55. Non-decorated Type A2 gravestone locations in Section A of the Thursday Island Historical Cemetery |
| Figure 56. Non-decorated Type A2 gravestone locations in Section B of the Thursday Island Historical Cemetery |
| Figure 57. Non-decorated Type A2 gravestone locations in Section C of the Thursday Island Historical Cemetery |
| Figure 58. Type A3 gravestone locations in Section B and C of the Thursday Island Historical Cemetery         |
| Figure 59. Type A4 gravestone locations in the Thursday Island Historical Cemetery73                          |
| Figure 60. Type A5 gravestone location in the Thursday Island Historical Cemetery75                           |
| Figure 61. Type A6 gravestone locations in Section B and C of the Thursday Island Historical Cemetery         |
| Figure 62. Type B1 gravestone locations in Sections B and C of the Thursday Island Historical Cemetery        |