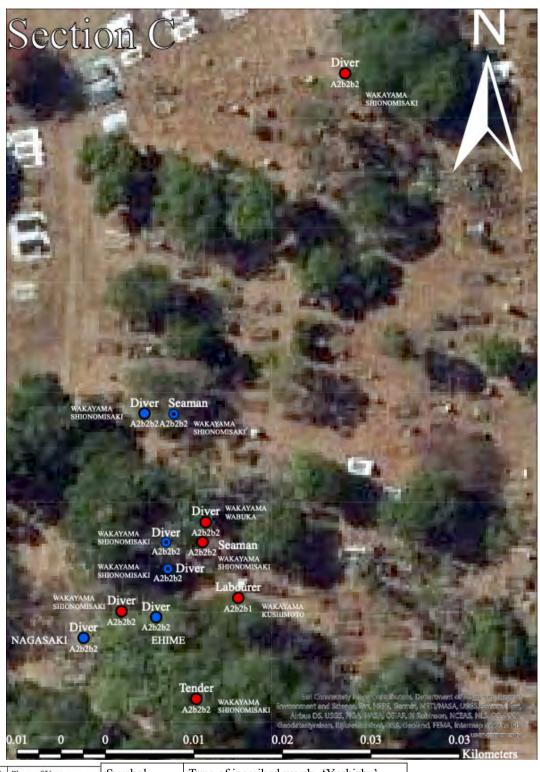

| Figure 44. The year of death record on the Japanese gravestones                                               |
|---------------------------------------------------------------------------------------------------------------|
| Figure 45. Graph of the death rate of the Japanese migrants in each time period54                             |
| Figure 46. The birthplace record on the Japanese gravestones ······55                                         |
| Figure 47. Death record of Yamashita Katsusaburo (A–8)······55                                                |
| Figure 48. Japanese gravestone locations at Section A of the Thursday Island Historical  Cemetery             |
| Figure 49. Japanese gravestone locations at Section B of the Thursday Island Historical  Cemetery             |
| Figure 50. Japanese gravestone locations at Section C of the Thursday Island Historical  Cemetery             |
| Figure 51. Type A1 gravestone locations in the Thursday Island Historical Cemetery62                          |
| Figure 52. Type A2 gravestones provided with the leg foundation locations63                                   |
| Figure 53. Pie chart showing the birthplaces of non-decorated Type A2 gravestones66                           |
| Figure 54. Pie chart showing occupation of non-decorated Type A2 gravestone66                                 |
| Figure 55. Non-decorated Type A2 gravestone locations in Section A of the Thursday Island Historical Cemetery |
| Figure 56. Non-decorated Type A2 gravestone locations in Section B of the Thursday Island Historical Cemetery |
| Figure 57. Non-decorated Type A2 gravestone locations in Section C of the Thursday Island Historical Cemetery |
| Figure 58. Type A3 gravestone locations in Section B and C of the Thursday Island Historical Cemetery         |
| Figure 59. Type A4 gravestone locations in the Thursday Island Historical Cemetery73                          |
| Figure 60. Type A5 gravestone location in the Thursday Island Historical Cemetery75                           |
| Figure 61. Type A6 gravestone locations in Section B and C of the Thursday Island Historical Cemetery         |
| Figure 62. Type B1 gravestone locations in Sections B and C of the Thursday Island Historical Cemetery        |

| Figure 63. Pie chart showing occupation of Type B2 gravestones ·······81                                                                                               |
|------------------------------------------------------------------------------------------------------------------------------------------------------------------------|
| Figure 64. Type B2 gravestone locations in Section A and B of the Thursday Island Historical                                                                           |
| Cemetery82                                                                                                                                                             |
| Figure 65. Type B2 gravestone locations in Section C of the Thursday Island Historical  Cemetery83                                                                     |
| Figure 66. Type C1 gravestone locations in Section B and C of the Thursday Island Historical Cemetery                                                                  |
| Figure 67. Type C2 gravestone locations in the Thursday Island Historical Cemetery86                                                                                   |
| Figure 68. Type D gravestone locations in Section B and C of the Thursday Island Historical  Cemetery                                                                  |
| Figure 69. The Buddhist sculpture on the front surface gravestone was provided in 1924 when it is Taisho era                                                           |
| Figure 70. Type F gravestone locations in the Thursday Island Historical Cemetery91                                                                                    |
| Figure 71. Japanese gravestones provided with a decorated curved leg (猫足) (A1a) ·······93                                                                              |
| Figure 72. Japanese gravestones provided with non-decorated curved leg (A1b)94                                                                                         |
| Figure 73. Japanese gravestone provided with a straight leg (A2) ······94                                                                                              |
| Figure 74. Japanese gravestone provided with the lotus base type of foundation leg (蓮華座) (B1) and the cushion foundation process (座布団) (B2) ························95 |
| Figure 75. Japanese gravestones provided with leg foundation locations in the Thursday  Island Historical Cemetery96                                                   |
| Figure 76. Japanese gravestones provided with frame design98                                                                                                           |
| Figure 77. Japanese gravestones designed with frame locations in the Thursday Island Historical Cemetery                                                               |
| Figure 78. Upper layer grave foundation with inscription of birthplace                                                                                                 |
| Figure 79. Other type of upper layer grave foundation with inscription of birthplace 102                                                                               |
| Figure 80. Japanese gravestones processed with Upper layer grave foundation in Section A of the Thursday Island Historical Cemetery                                    |