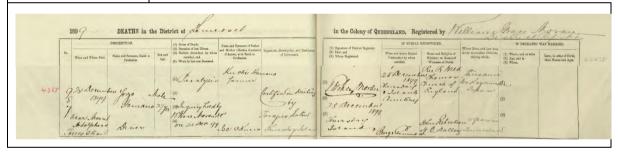

## The first foreign pearl labourers

The initial Australian pearling industry exploited Indigenous Australians as pearl labourers. Five hundred and fourty-nine Indigenous Australian labourers are recorded as working in the north-east Australian pearling industry in 1884 (Balint 2012:547; Ganter 1994:42–45; Yamanouchi 2009:148). Increased pearl shell demand drove the demand for an increased number of pearl divers, and the industry gathered Indigenous Australian peoples from increasingly distant areas. Depletion of pearl shell resources in shallow areas necessitated exploration of deeper areas. As a result, around the 1870s, when the full-dress, helmeted diving system was introduced into the pearling industry, the main source of pearling labour was changed from Indigenous Australian to South Sea islanders and Southeast Asians (Balint 2012:548; Matsumoto 2002:175; Paterson and Veth 2020:4). Chinese people, who began immigrating to Australia during the 1840s goldrushes, were also employed in the Australian pearling industry due to workforce shortages (Bach 1955:77; Harrison 1988:197–198; Murakami 2000:168; Ramsay 2004:35–59; Sherington 1990:66; Takeda 1981:24–25).