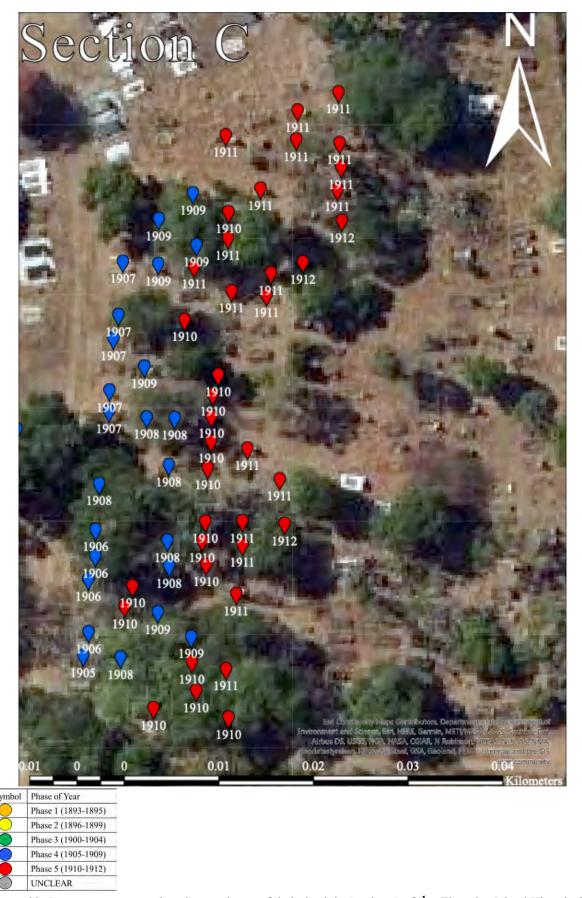

| Figure 44. The year of death record on the Japanese gravestones                                               |
|---------------------------------------------------------------------------------------------------------------|
| Figure 45. Graph of the death rate of the Japanese migrants in each time period54                             |
| Figure 46. The birthplace record on the Japanese gravestones ······55                                         |
| Figure 47. Death record of Yamashita Katsusaburo (A–8)······55                                                |
| Figure 48. Japanese gravestone locations at Section A of the Thursday Island Historical  Cemetery             |
| Figure 49. Japanese gravestone locations at Section B of the Thursday Island Historical  Cemetery             |
| Figure 50. Japanese gravestone locations at Section C of the Thursday Island Historical  Cemetery             |
| Figure 51. Type A1 gravestone locations in the Thursday Island Historical Cemetery62                          |
| Figure 52. Type A2 gravestones provided with the leg foundation locations63                                   |
| Figure 53. Pie chart showing the birthplaces of non-decorated Type A2 gravestones66                           |
| Figure 54. Pie chart showing occupation of non-decorated Type A2 gravestone66                                 |
| Figure 55. Non-decorated Type A2 gravestone locations in Section A of the Thursday Island Historical Cemetery |
| Figure 56. Non-decorated Type A2 gravestone locations in Section B of the Thursday Island Historical Cemetery |
| Figure 57. Non-decorated Type A2 gravestone locations in Section C of the Thursday Island Historical Cemetery |
| Figure 58. Type A3 gravestone locations in Section B and C of the Thursday Island Historical Cemetery         |
| Figure 59. Type A4 gravestone locations in the Thursday Island Historical Cemetery73                          |
| Figure 60. Type A5 gravestone location in the Thursday Island Historical Cemetery75                           |
| Figure 61. Type A6 gravestone locations in Section B and C of the Thursday Island Historical Cemetery         |
| Figure 62. Type B1 gravestone locations in Sections B and C of the Thursday Island Historical Cemetery        |