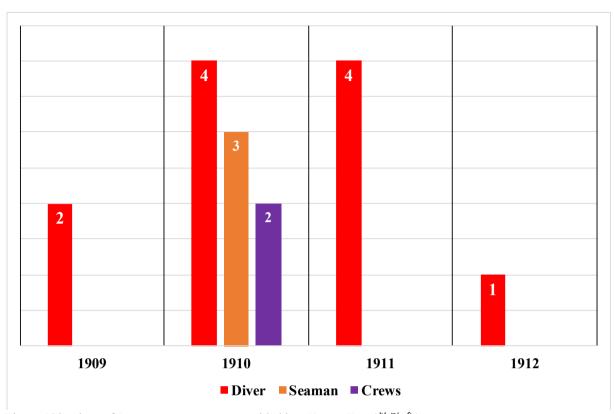

Figure removed due to copyright restriction.

Figure 9. Tokitsu's classification of Japanese gravestones (Tokitsu 1998:82-89).

Tokitsu's classification of Japanese gravestones is based gravestones dating from the seventeenth to the twentieth centuries in the Akizuki Castle Town in the Fukuoka Prefecture in Northern Kyushu (Tokitsu 1998:74–96). Type A is stone tablet type of gravestone which has a triangle shaped head. The stone tablet type of gravestone is divided into four forms with back shape of gravestone and frame process at the front. Type A1 is arc process of back and has a same size of room at top and bottom of frame process. Type A2 is also arc process of back, and the size of room around the frame process is smaller than Type A1. Type A3 is also arc process of back, and the size of room around top of the frame process is smaller than its bottom, which the top of frame process is provided along the head shape of the gravestone. Type A4 is flat back process of gravestone and the size of room around the frame process is

spread. The order of typological chronology is from Type A1 to Type A4. Type B is archshaped gravestone. The newer the gravestone is, the smaller it is shaped. Type C is the gravestone having a roof which is divided into five forms with the roof shape, size of Buddhism gem process, the frame process shape. Type C1 has a wider and lower height roof, the long length of the Buddhism gem process, round process at both of frame process top and bottom and two foundation stone layers. Type C2 has a wider and lower height roof, the long length of the Buddhism gem process, round process at only top of frame process and two foundation stone layers. Type C3 has a wider and lower height roof, the shorter length of the Buddhism gem process, round process at only top of frame process and two foundation layers. Type C4 has a narrow and higher height roof, the shorter length of the Buddhism gem process, round process at only top of frame process and one foundation layers. Type C5 has a narrow and higher height roof, the shorter length of the Buddhism gem process, round process at only top of frame process and narrow width body. Type D is the Japanese seamless pagoda, called 'Muhoto' (無縫塔). Type E is peak shaped head, such as quadrangular pyramid shaped head gravestone. There are three forms which are a huger peak process at the head and shorter body shaped gravestone (E1), a thicker and shorter body shaped gravestone (E2) and a rectangle shaped cross section of body and several decorated processes, such as a front stone, foundation layers, foundation leg. (E3). Type E3 is divided into two patterns with the size of peak shaped head and a number of foundation layers. Type F is a rectangular prism shaped body and trapezoidal processed head. There are four forms which are a square shaped cross section, high height of head process and small peak process at centre of head (F1), a rectangular shaped cross section and wider body shaped gravestone (F2), a rectangular shaped cross section and a bow process at every four corners (F3), a rectangular shaped cross section, a bow process at every four corner and platform under the foundation layer (F4). Type G is a rectangular prism shaped gravestone. This gravestone is simple processed type and has two type head processes which are a round corner processed head and non-round corner head. Furthermore, there are three forms which are the round corner processed head gravestone (G1), non-processed head and non-platform under the foundation layers (G2) and nonprocessed head and platform under (G3). Type H is a wider style stone plate. Type I is an outline being boat shaped halo and a roughly processed back and Buddhist sculpture processed on the front surface. Type J is a natural stone type of gravestone.

### Japanese funeral systems

Before the Meiji era (1868–1912), the Japanese funerary system was organized by local temples, shrines, and villages. At the end of the nineteenth century, the Japanese funeral system was controlled by the government, especially in urban areas. In cemeteries built on slopes, the gravestones located at the top are of those individuals who were considered of a higher social status, whereas in cemeteries built on flatter ground, the gravestones located the farthest from the entrance tended to be of higher social status (Katsuda 2021: 247–253; Kutsuki 2001:26–29; Maeda 2002:59–61, 2013:186–187; Toshiba 2016:3–6). From the nineteenth century onwards, in addition, Buddhist temples were no longer required for funerals as commercial funeral companies were established. Though there was a time gap between urban and rural areas in the spread of the governmental funeral system, the effects of this are seen in the funeral policy observed in several Japanese immigrant societies, such as Japanese migrant graves in Hokkaido (Cao 2009:202; Ishii 2007:3–6; Kurokawa 1988:364; Mori 2005:87–88, 2014:240; Murakami 2000:335–352; Nakajima 2010:137–142; Sakamoto 1985:18–19; Toshiba 2016:2–15, 2018:55).

#### Japanese migrant gravestones

Japanese immigrant culture has been discussed by several researchers, Archaeological investigation of Japanese immigrant gravestones shows a process of changing and maintaining aspects of their traditional culture in socially and culturally different contexts from Japan (Kutsuki 2004:181–184; 2008:5–33; Habuta 2013:459; Hirakawa 2018:101–122; 2020: 25-48; Maeyama 1997:135-150; Sunami 2015:3-20). Research on gravestones of Japanese migrants in Hawaii shows a relationship between immigration situation and their gravestones. Early Japanese migrants in Hawaii were government-sponsored immigrants and were composed of labourers from a limited number of industries. The Japanese graves were of low quality due to the lack of grave and funerary professionals in this society. Since the twentieth century, the Japanese migrants consisted of workers from various industries, such as stonemason and Buddhist priest, which led to a higher quality of graves (Goto 1995:53–57; Kutsuki 2004:198–199; Hirakawa 2020:26–28). There were also cases where the purpose of migration affects the funerary system of the migrant. Japanese immigrants in Brazil were exploited as an alternative labour resource to slave labour on coffee plantations. In this case, their deaths were regarded as deaths abroad and their bodies had to be returned to Japan by ship, rather than being buried on the settlement (Maeyama 1997:139–141, 142–143). Additionally, research on Japanese migrant gravestones in countries where Japan colonised.

The graves have a different character depending on the migration purpose; migration for colonisation saw continuation of the traditional style, while migration for employment saw adaptation and adoption of local styles (Kutsuki 2004:197; Hirakawa 2020:42-44; Sunami 2015:8–16). According to Kutsuki's research on Japanese migrant in New Caledonia, moreover, generations of migrants also contribute to the character of their cultural material. Their first generations predominantly tend to use Japanese-style gravestones even though those graves were lower quality because they were composed of labourers form a limited number of industries. In New Caledonia, there was not Buddhist temple so that posthumous Buddhist names on their graves were incorrect. After the second generation, the influence of the host society mixed with Japanese style results in unique types of gravestones being created (Kutsuki 2004: 181–183, 197, 200–203). Though there were less resource of graves, such as Buddhist priest and stonemason, inscription on gravestones shows their sense of belonging to Japan, such as inscription of Japan. On the other hand, Japanese migrant graves in Malay peninsula have different characteristics. Even first Japanese migrant generation's graves in Malay peninsula do not indicate characteristics of Japanese style gravestones. This is because establishment of the Japanese migrant society process have an effect on their gravestone's characteristics, such as sense of belonging to Japan. The migrants in Malay peninsula consisted of various small migrant groups due to irregular migration, which contributed to a lack of community unity. This lack of community unity related to the sense of belonging to Japan on their gravestones (Kutsuki 2008:10, 28–29).