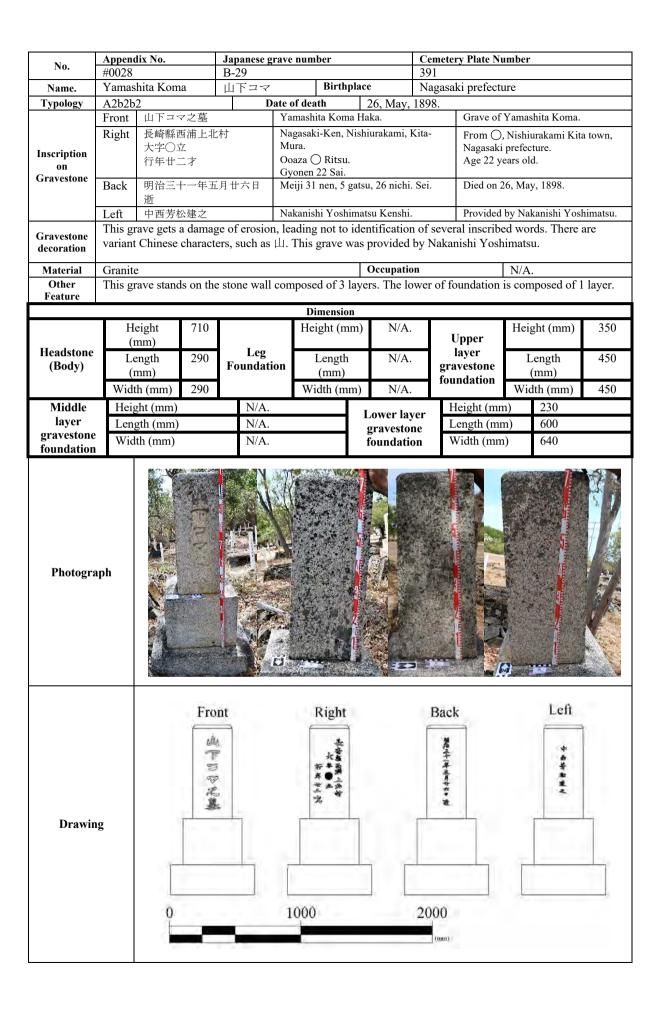

|                                     | (mm)            |                                  |                                                  |                     |              |





| No.                      | Appen          | dix No.      |                                       | Japane                                                                              | ese grav     | ve num          | ber          |            |            | metery Plate Nu     | ımbe                                                                                                                                                            | r            |     |
|--------------------------|----------------|--------------|---------------------------------------|-------------------------------------------------------------------------------------|--------------|-----------------|--------------|------------|------------|---------------------|------------------------------------------------