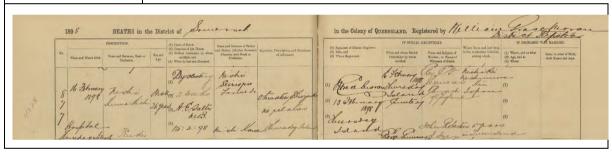

## The first foreign pearl labourers

The initial Australian pearling industry exploited Indigenous Australians as pearl labourers. Five hundred and fourty-nine Indigenous Australian labourers are recorded as working in the north-east Australian pearling industry in 1884 (Balint 2012:547; Ganter 1994:42–45; Yamanouchi 2009:148). Increased pearl shell demand drove the demand for an increased number of pearl divers, and the industry gathered Indigenous Australian peoples from increasingly distant areas. Depletion of pearl shell resources in shallow areas necessitated exploration of deeper areas. As a result, around the 1870s, when the full-dress, helmeted diving system was introduced into the pearling industry, the main source of pearling labour was changed from Indigenous Australian to South Sea islanders and Southeast Asians (Balint 2012:548; Matsumoto 2002:175; Paterson and Veth 2020:4). Chinese people, who began immigrating to Australia during the 1840s goldrushes, were also employed in the Australian pearling industry due to workforce shortages (Bach 1955:77; Harrison 1988:197–198; Murakami 2000:168; Ramsay 2004:35–59; Sherington 1990:66; Takeda 1981:24–25).

As the pearling industry shifted to diving as the main means of pearl hunting, the number of Asian labourers—Filipino, 'Malay', Indian, Japanese and Chinese—increased (Choo 2011:466–467, 469; Harrison 1988:197–198; Matsumoto 2001:11; Takeda 1981:26–28) (Table 1).

| Ethnicity               | population | No. the housing | No. owned luggers |
|-------------------------|------------|-----------------|-------------------|
| British (White pearler) | 484        | 209             | 179               |
| Japanese                | 505        | 21              | 37                |
| Filipino                | 560        | 2               | 5                 |
| Malay                   | 474        | 3               | 9                 |
| Indian                  | 207        | 1               | 4                 |
| Chinese                 | 52         | 6               | -                 |
| Pacific Islanders       | 544        | 2               | 8                 |
| Indigenous Australian   | 68         | -               | -                 |

Table 1. The early settlement population ratio at Thursday Island in 1894 (Hattori 1894:28; Matsumoto 2001:11)