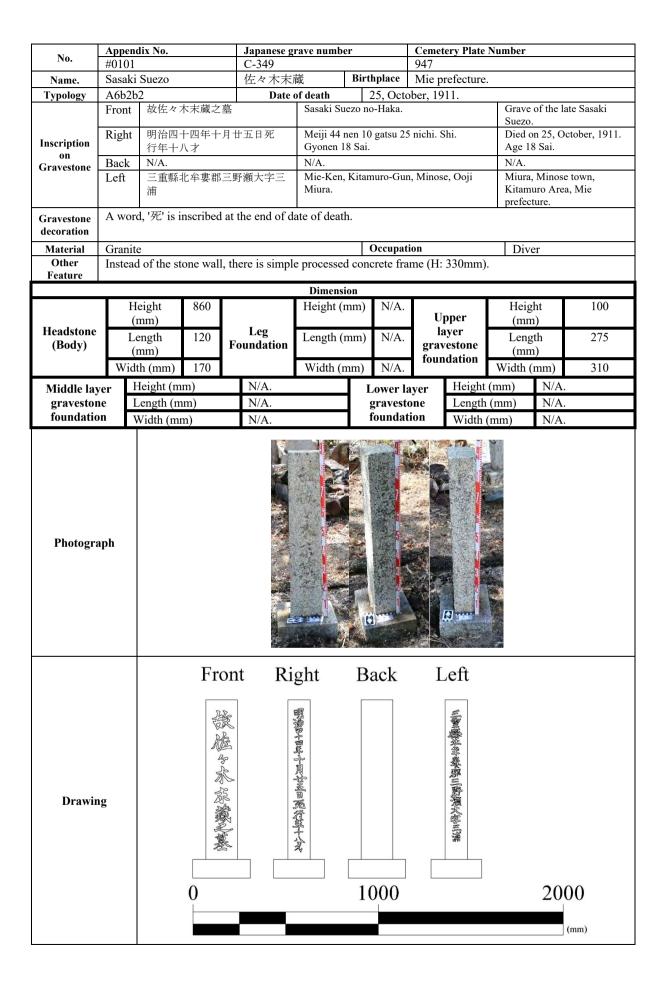

# Japanese pearl labourers' gravestones in the Thursday Island Historical Cemetery: An archaeological study