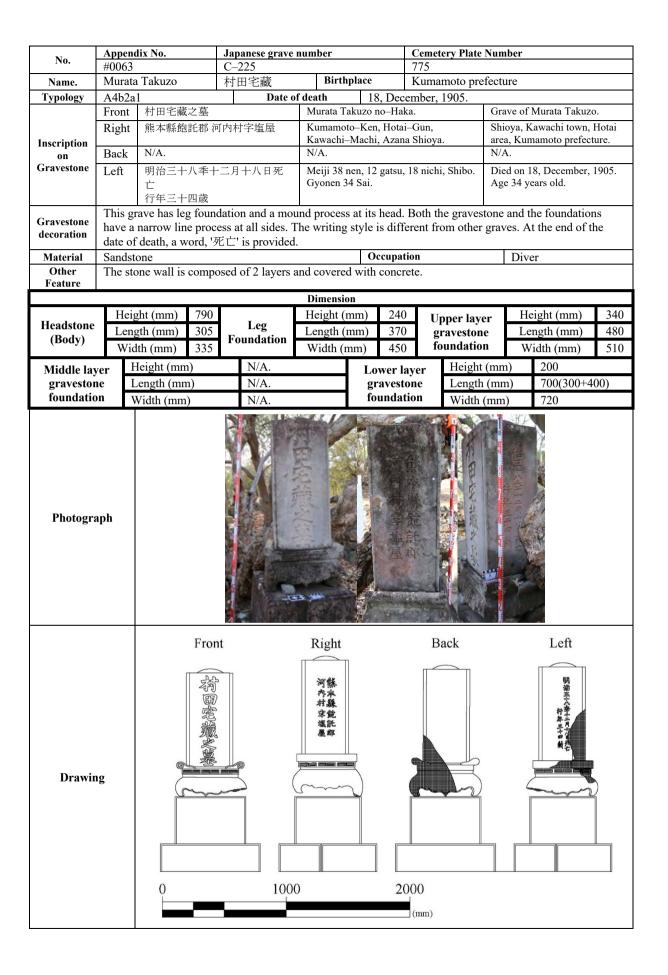

|                                                    | 100                 | 0                    |                |                                                          | 200                                                                        | 0   |





| No.                 |                | ıdix No.                                                                                                                                                                                                                 |                 | anese gr    | ave num          | ber                                | Ce                                                                                                                                                                                                                                                                                                                                                                                                                                     | emetery Plate N