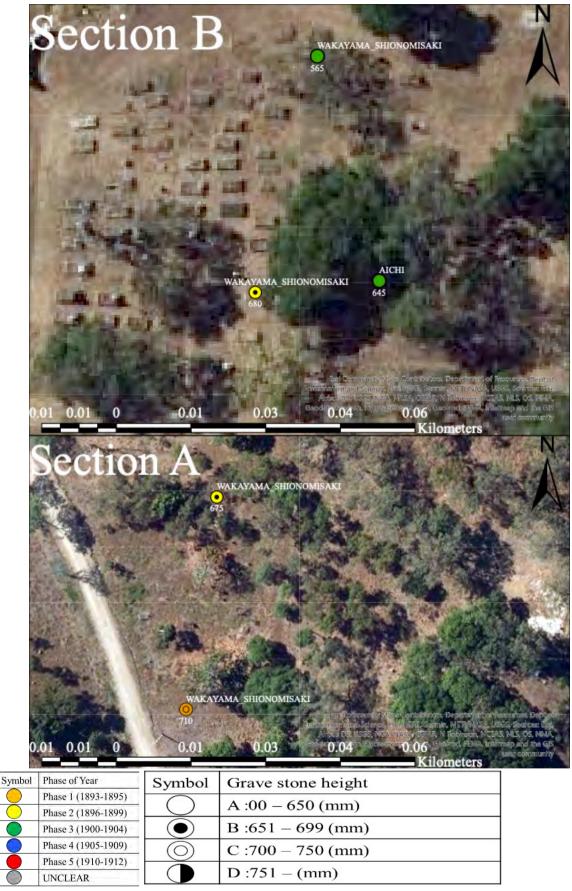

| Figure 44. The year of death record on the Japanese gravestones                                               |
|---------------------------------------------------------------------------------------------------------------|
| Figure 45. Graph of the death rate of the Japanese migrants in each time period54                             |
| Figure 46. The birthplace record on the Japanese gravestones ······55                                         |
| Figure 47. Death record of Yamashita Katsusaburo (A–8)······55                                                |
| Figure 48. Japanese gravestone locations at Section A of the Thursday Island Historical  Cemetery             |
| Figure 49. Japanese gravestone locations at Section B of the Thursday Island Historical  Cemetery             |
| Figure 50. Japanese gravestone locations at Section C of the Thursday Island Historical  Cemetery             |
| Figure 51. Type A1 gravestone locations in the Thursday Island Historical Cemetery62                          |
| Figure 52. Type A2 gravestones provided with the leg foundation locations63                                   |
| Figure 53. Pie chart showing the birthplaces of non-decorated Type A2 gravestones66                           |
| Figure 54. Pie chart showing occupation of non-decorated Type A2 gravestone66                                 |
| Figure 55. Non-decorated Type A2 gravestone locations in Section A of the Thursday Island Historical Cemetery |
| Figure 56. Non-decorated Type A2 gravestone locations in Section B of the Thursday Island Historical Cemetery |
| Figure 57. Non-decorated Type A2 gravestone locations in Section C of the Thursday Island Historical Cemetery |
| Figure 58. Type A3 gravestone locations in Section B and C of the Thursday Island Historical Cemetery         |
| Figure 59. Type A4 gravestone locations in the Thursday Island Historical Cemetery73                          |
| Figure 60. Type A5 gravestone location in the Thursday Island Historical Cemetery75                           |
| Figure 61. Type A6 gravestone locations in Section B and C of the Thursday Island Historical Cemetery         |
| Figure 62. Type B1 gravestone locations in Sections B and C of the Thursday Island Historical Cemetery        |