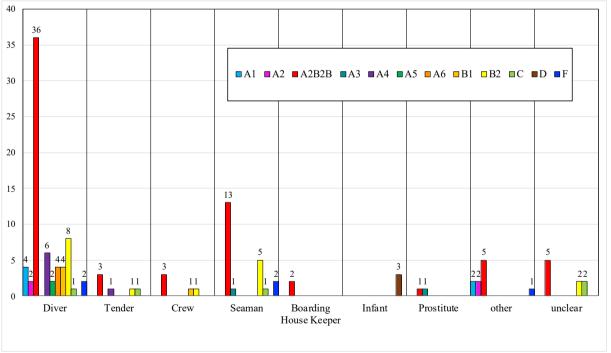

ion.qld.gov.au) provided by Queensland government.



Figure 98. Chart of the Japanese buried people's birthplace whose gravestones were provided during the Meiji period.



Figure 99. Birthplace and occupation of Japanese migrants in Thursday Island during the Meiji period (1868-1912).



Figure 100. Chart of Japanese migrant's birthplace and occupation from 1868 to 1912. There are three graves established after 1912 though they died before 1912. They are two people from Nishimukai town, Wakayama prefecture named Ikeda Yoshimatsu (unclear) and Nakayama Kinosuke (seaman) and another from Hiki town, Wakayama prefecture named Hamano Yozo (pearl diver).



Figure 101. Chart of the Japanese buried people's birthplace and their typology whose gravestones were provided during the Meiji period.



Figure 102. Chart of Japanese gravestone classification with their occupation and their typology on Thursday Island.

## Japanese gravestone providers

Sixty-two graves record the gravestone provider information on their headstone. Twenty gravestones were provided by the group 'Yushisha' (有志者). Their inscriptions use several writing styles: 14 gravestones from 'Yushisha–Kenshi' (有志者建之), three gravestones from 'Yushi–Kenshi' (有志建之), two gravestones from 'Yushisha–Ataru' (有志者中) and one gravestone from 'Yushisha' (有志者) (Figure 103). Those graves are comprised of several occupations and birthplaces, though their typologies are mostly non-decorated Type A2 gravestones, except for one Type B1 gravestone (Table 22). They are located only in Sections B and C (Figures 104 and 105).

Sixteen grave