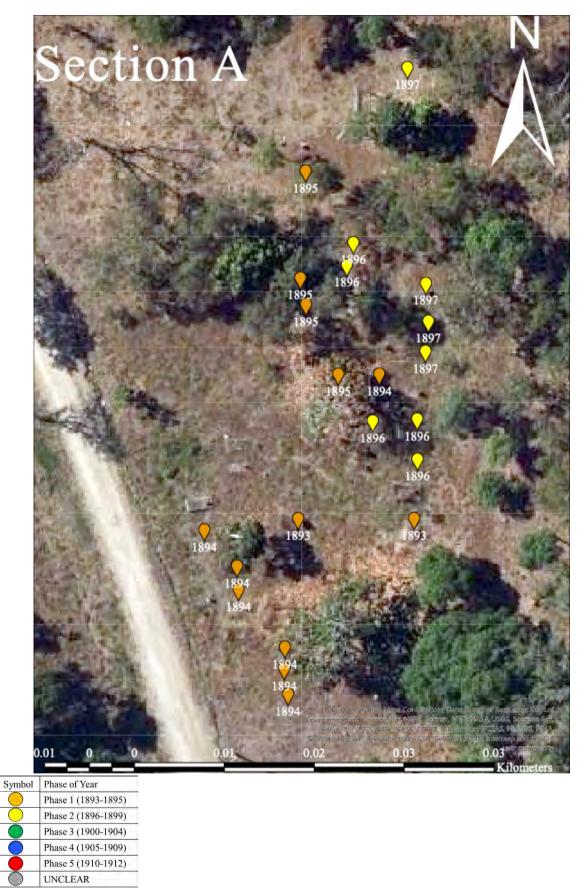

| Figure 44. The year of death record on the Japanese gravestones                                               |
|---------------------------------------------------------------------------------------------------------------|
| Figure 45. Graph of the death rate of the Japanese migrants in each time period54                             |
| Figure 46. The birthplace record on the Japanese gravestones ······55                                         |
| Figure 47. Death record of Yamashita Katsusaburo (A–8)······55                                                |
| Figure 48. Japanese gravestone locations at Section A of the Thursday Island Historical  Cemetery             |
| Figure 49. Japanese gravestone locations at Section B of the Thursday Island Historical  Cemetery             |
| Figure 50. Japanese gravestone locations at Section C of the Thursday Island Historical  Cemetery             |
| Figure 51. Type A1 gravestone locations in the Thursday Island Historical Cemetery62                          |
| Figure 52. Type A2 gravestones provided with the leg foundation locations63                                   |
| Figure 53. Pie chart showing the birthplaces of non-decorated Type A2 gravestones66                           |
| Figure 54. Pie chart showing occupation of non-decorated Type A2 gravestone66                                 |
| Figure 55. Non-decorated Type A2 gravestone locations in Section A of the Thursday Island Historical Cemetery |
| Figure 56. Non-decorated Type A2 gravestone locations in Section B of the Thursday Island Historical Cemetery |
| Figure 57. Non-decorated Type A2 gravestone locations in Section C of the Thursday Island Historical Cemetery |
| Figure 58. Type A3 gravestone locations in Section B and C of the Thursday Island Historical Cemetery         |
| Figure 59. Type A4 gravestone locations in the Thursday Island Historical Cemetery73                          |
| Figure 60. Type A5 gravestone location in the Thursday Island Historical Cemetery75                           |
| Figure 61. Type A6 gravestone locations in Section B and C of the Thursday Island Historical Cemetery         |
| Figure 62. Type B1 gravestone locations in Sections B and C of the Thursday Island Historical Cemetery        |