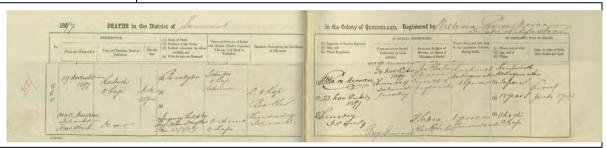

## The first foreign pearl labourers

The initial Australian pearling industry exploited Indigenous Australians as pearl labourers. Five hundred and fourty-nine Indigenous Australian labourers are recorded as working in the north-east Australian pearling industry in 1884 (Balint 2012:547; Ganter 1994:42–45; Yamanouchi 2009:148). Increased pearl shell demand drove the demand for an increased number of pearl divers, and the industry gathered Indigenous Australian peoples from increasingly distant areas. Depletion of pearl shell resources in shallow areas necessitated exploration of deeper areas. As a result, around the 1870s, when the full-dress, helmeted diving system was introduced into the pearling industry, the main source of pearling labour was changed from Indigenous Australian to South Sea islanders and Southeast Asians (Balint 2012:548; Matsumoto 2002:175; Paterson and Veth 2020:4). Chinese people, who began immigrating to Australia during the 1840s goldrushes, were also employed in the Australian pearling industry due to workforce shortages (Bach 1955:77; Harrison 1988:197–198; Murakami 2000:168; Ramsay 2004:35–59; Sherington 1990:66; Takeda 1981:24–25).

As the pearling industry shifted to diving as the main means of pearl hunting, the number of Asian labourers—Filipino, 'Malay', Indian, Japanese and Chinese—increased (Choo 2011:466–467, 469; Harrison 1988:197–198; Matsumoto 2001:11; Takeda 1981:26–28) (Table 1).

| Ethnicity               | population | No. the housing | No. owned luggers |
|-------------------------|------------|-----------------|-------------------|
| British (White pearler) | 484        | 209             | 179               |
| Japanese                | 505        | 21              | 37                |
| Filipino                | 560        | 2               | 5                 |
| Malay                   | 474        | 3               | 9                 |
| Indian                  | 207        | 1               | 4                 |
| Chinese                 | 52         | 6               | -                 |
| Pacific Islanders       | 544        | 2               | 8                 |
| Indigenous Australian   | 68         | -               | -                 |

Table 1. The early settlement population ratio at Thursday Island in 1894 (Hattori 1894:28; Matsumoto 2001:11)