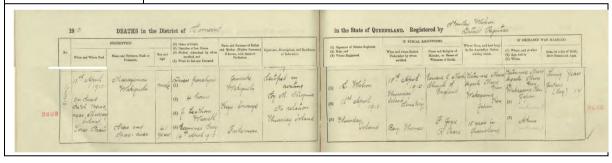

## The first foreign pearl labourers

The initial Australian pearling industry exploited Indigenous Australians as pearl labourers. Five hundred and fourty-nine Indigenous Australian labourers are recorded as working in the north-east Australian pearling industry in 1884 (Balint 2012:547; Ganter 1994:42–45; Yamanouchi 2009:148). Increased pearl shell demand drove the demand for an increased number of pearl divers, and the industry gathered Indigenous Australian peoples from increasingly distant areas. Depletion of pearl shell resources in shallow areas necessitated exploration of deeper areas. As a result, around the 1870s, when the full-dress, helmeted diving system was introduced into the pearling industry, the main source of pearling labour was changed from Indigenous Australian to South Sea islanders and Southeast Asians (Balint 2012:548; Matsumoto 2002:175; Paterson and Veth 2020:4). Chinese people, who began immigrating to Australia during the 1840s goldrushes, were also employed in the Australian pearling industry due to workforce shortages (Bach 1955:77; Harrison 1988:197–198; Murakami 2000:168; Ramsay 2004:35–59; Sherington 1990:66; Takeda 1981:24–25).

As the pearling industry shifted to diving as the main means of pearl hunting, the number of Asian labourers—Filipino, 'Malay', Indian, Japanese and Chinese—increased (Choo 2011:466–467, 469; Harrison 1988:197–198; Matsumoto 2001:11; Takeda 1981:26–28) (Table 1).

| Ethnicity               | population | No. the housing | No. owned luggers |
|-------------------------|------------|-----------------|-------------------|
| British (White pearler) | 484        | 209             | 179               |
| Japanese                | 505        | 21              | 37                |
| Filipino                | 560        | 2               | 5                 |
| Malay                   | 474        | 3               | 9                 |
| Indian                  | 207        | 1               | 4                 |
| Chinese                 | 52         | 6               | -                 |
| Pacific Islanders       | 544        | 2               | 8                 |
| Indigenous Australian   | 68         | -               | -                 |

Table 1. The early settlement population ratio at Thursday Island in 1894 (Hattori 1894:28; Matsumoto 2001:11)