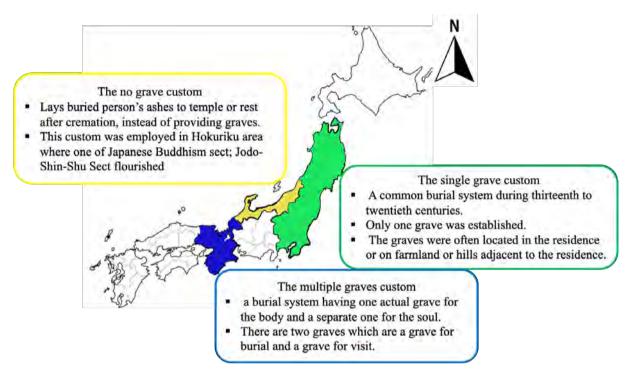

Figure 43. A Japanese gravestone inscribed with wrong word. This case is lack of word. The picture in left is an incorrect inscription; 'Nishimu' (西牟) while the picture in right is a correct inscription; 'Nishimuro' (西牟婁). Photograph by Masafumi Sato.