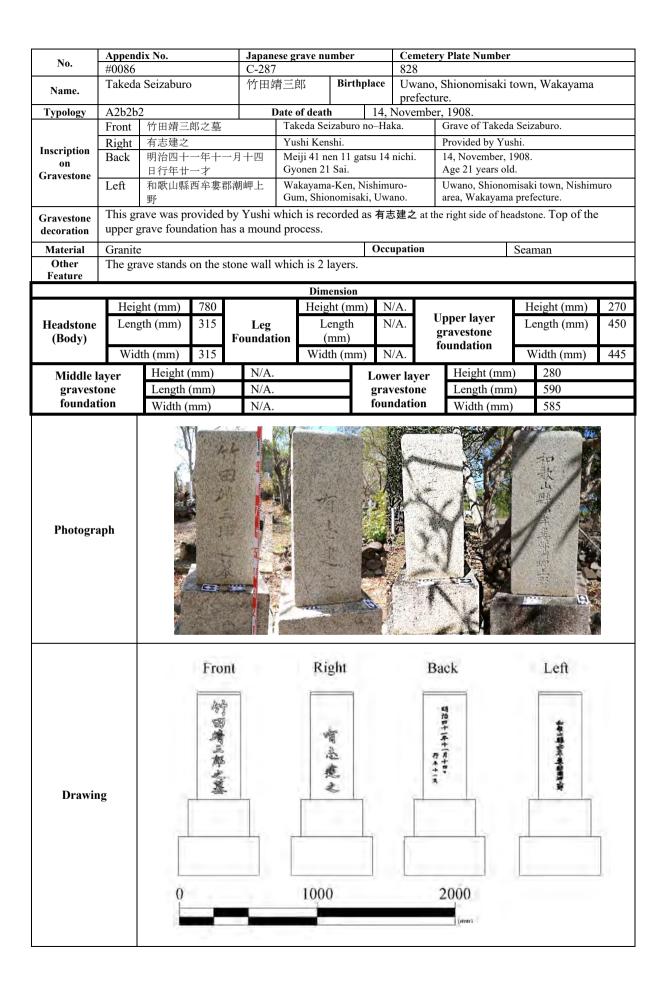

# Japanese pearl labourers' gravestones in the Thursday Island Historical Cemetery: An archaeological study