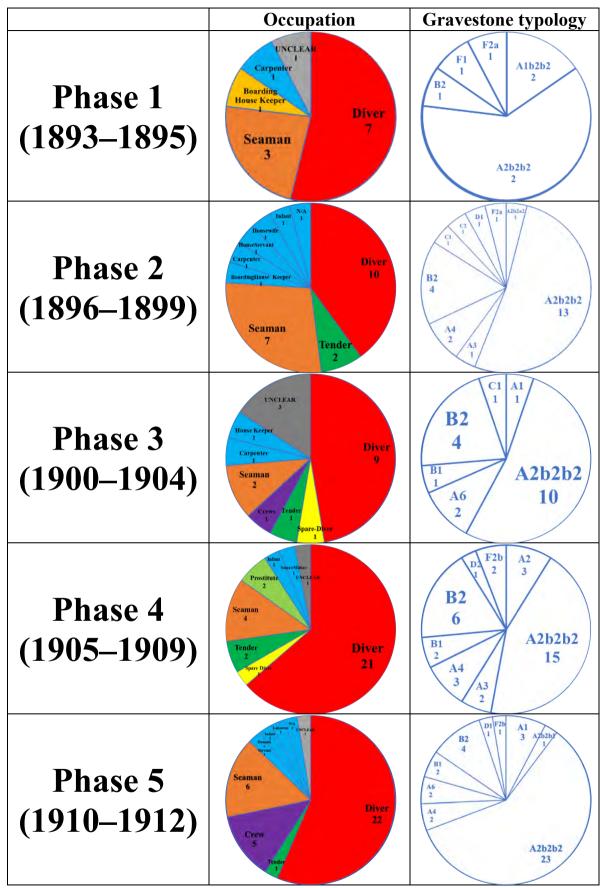

Chapter 4 presents the research results. It includes an overview of the spatial and typological analyses of the graves and the classification of the textual information recorded on the gravestones Based on the analyses of Japanese pearl labourer gravestones in the Thursday Island Historical Cemetery, this chapter describes the collected data including the typology, decorations, recorded information and designs of inscriptions in the graveyard. It also includes an overview of the spatial and typological analyses of the graves and the classification of the textual information recorded on the gravestones. The chapter also reports on the condition of headstones and graves in the Thursday Island Historical Cemetery.