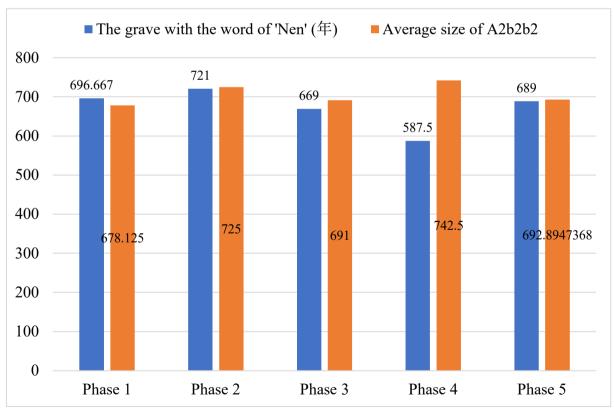

The posthumous Buddhist name comprises four parts: 'Ingo' (院号), 'Dogo' (道号), 'Hogo' (法号) and 'Igo' (位号). 'Ingo' (院号) shows a person who devotes to a Buddhism temple or its society. 'Dogo' (道号) explains a person's Japanese Buddhism sect. Some sects do not provide 'Dogo' (道号), such as Risshu (律宗) and Jodoshinshu (浄土真宗), and 'Dogo' (道号) can come from a buried person's personality, birthplace and favourite word. 'Hogo' (法号) is normally related to a buried person's name. 'Igo' (位号) illustrates a buried person's gender, their level of contribution to society and social status with specific words. There are six main types of 'Igo' (位号). 'Koji' (居士) denotes a buried male who is older than 18 years old, dedicated to society and of higher social status during his lifetime. In the case of buried males having contributed more to society, they are given 'Daikoji' (大居士). Buried females are provided with 'Daishi' (大姉). 'Shinji' (信士) is for a buried male who is older than 18 years old. A buried female who is older than 18 years old. A buried female who is younger than 18 years old. A buried female younger than 18 years old is given 'Donyo' (董女). 'Gaishi' (孩子) is given to a male child, while 'Gainyo' (孩女) is for a female child. 'Youshi' (嬰子) shows a male infant, while