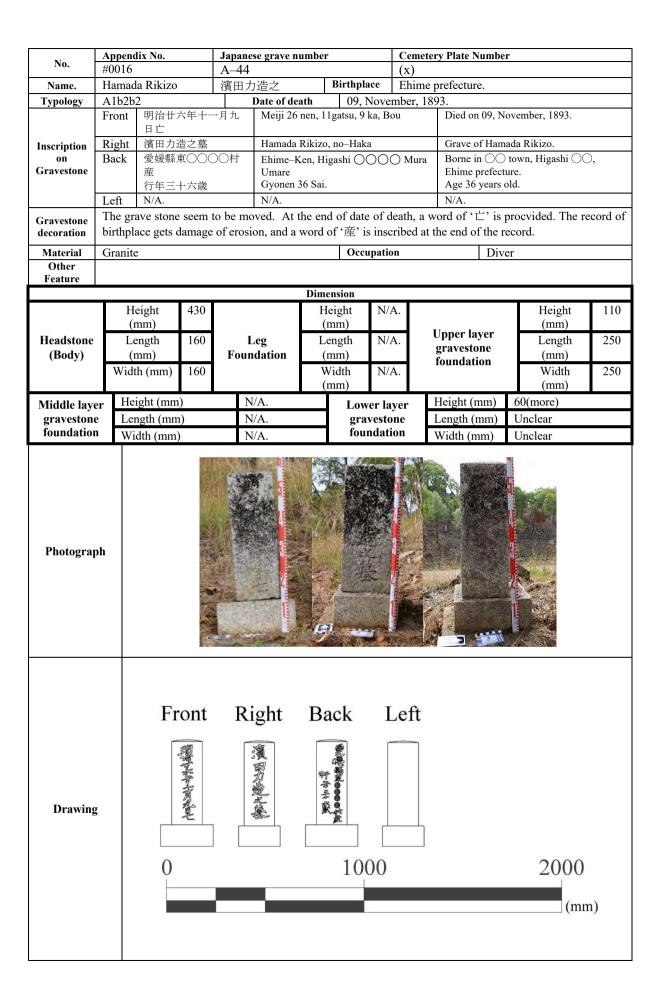

- Appendix 1 CatLog of Japanese gravestones on Thursday Island •••• 214
- Appendix 2 Identified graves and death records of Japanese migrants ••• 329