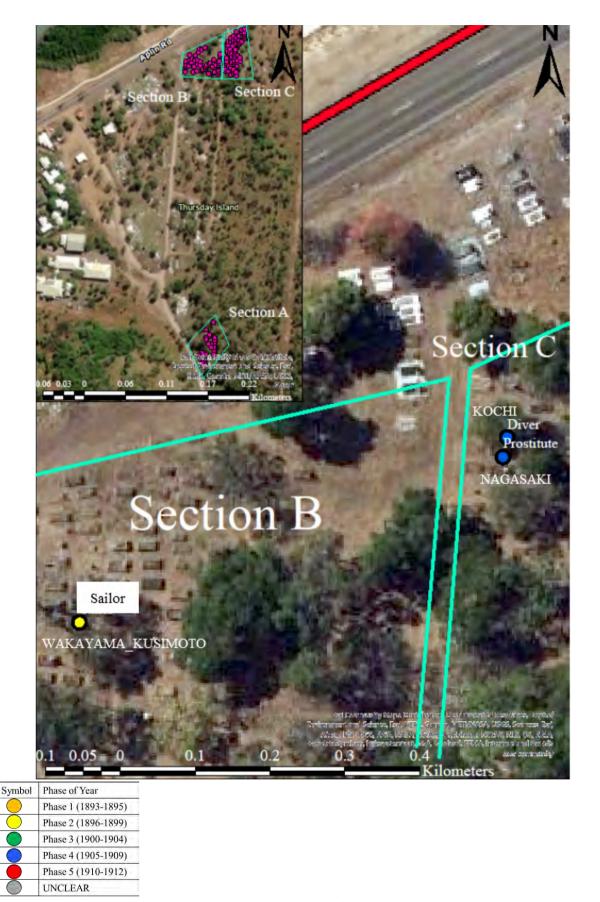

| Figure 44. The year of death record on the Japanese gravestones                                               |
|---------------------------------------------------------------------------------------------------------------|
| Figure 45. Graph of the death rate of the Japanese migrants in each time period54                             |
| Figure 46. The birthplace record on the Japanese gravestones ······55                                         |
| Figure 47. Death record of Yamashita Katsusaburo (A–8)······55                                                |
| Figure 48. Japanese gravestone locations at Section A of the Thursday Island Historical  Cemetery             |
| Figure 49. Japanese gravestone locations at Section B of the Thursday Island Historical  Cemetery             |
| Figure 50. Japanese gravestone locations at Section C of the Thursday Island Historical  Cemetery             |
| Figure 51. Type A1 gravestone locations in the Thursday Island Historical Cemetery62                          |
| Figure 52. Type A2 gravestones provided with the leg foundation locations63                                   |
| Figure 53. Pie chart showing the birthplaces of non-decorated Type A2 gravestones66                           |
| Figure 54. Pie chart showing occupation of non-decorated Type A2 gravestone66                                 |
| Figure 55. Non-decorated Type A2 gravestone locations in Section A of the Thursday Island Historical Cemetery |
| Figure 56. Non-decorated Type A2 gravestone locations in Section B of the Thursday Island Historical Cemetery |
| Figure 57. Non-decorated Type A2 gravestone locations in Section C of the Thursday Island Historical Cemetery |
| Figure 58. Type A3 gravestone locations in Section B and C of the Thursday Island Historical Cemetery         |
| Figure 59. Type A4 gravestone locations in the Thursday Island Historical Cemetery73                          |
| Figure 60. Type A5 gravestone location in the Thursday Island Historical Cemetery75                           |
| Figure 61. Type A6 gravestone locations in Section B and C of the Thursday Island Historical Cemetery         |
| Figure 62. Type B1 gravestone locations in Sections B and C of the Thursday Island Historical Cemetery        |