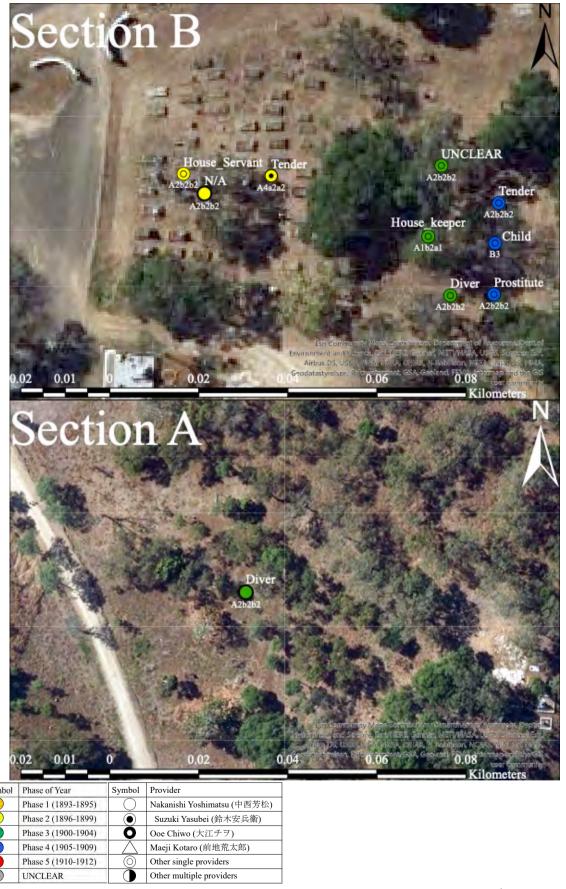

Therefore, it is clear that there are several factors which affect the Japanese migrant gravestone and their funeral systems. Those factors are their migration situation, their purposes, their generations, and their society process. It is possible that those factors relate to the Japanese graves on Thursday Island.

# Chapter 3. Methodology

This chapter presents the research methodology employed in this thesis. The chapter describes the current condition of the gravestones in the Thursday Island Historical Cemetery and the field work undertaken for this research. It details the archaeological and historic data collection methods and recording techniques applied to the Japanese gravestones, the GIS (Geographic Information System) created, and the typological study and classification system applied to the gravestones.