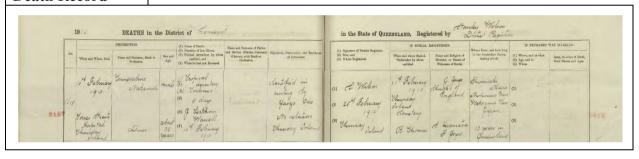

## The first foreign pearl labourers

The initial Australian pearling industry exploited Indigenous Australians as pearl labourers. Five hundred and fourty-nine Indigenous Australian labourers are recorded as working in the north-east Australian pearling industry in 1884 (Balint 2012:547; Ganter 1994:42–45; Yamanouchi 2009:148). Increased pearl shell demand drove the demand for an increased number of pearl divers, and the industry gathered Indigenous Australian peoples from increasingly distant areas. Depletion of pearl shell resources in shallow areas necessitated exploration of deeper areas. As a result, around the 1870s, when the full-dress, helmeted diving system was introduced into the pearling industry, the main source of pearling labour was changed from Indigenous Australian to South Sea islanders and Southeast Asians (Balint 2012:548; Matsumoto 2002:175; Paterson and Veth 2020:4). Chinese people, who began immigrating to Australia during the 1840s goldrushes, were also employed in the Australian pearling industry due to workforce shortages (Bach 1955:77; Harrison 1988:197–198; Murakami 2000:168; Ramsay 2004:35–59; Sherington 1990:66; Takeda 1981:24–25).

As the pearling industry shifted to diving as the main means of pearl hunting, the number of Asian labourers—Filipino, 'Malay', Indian, Japanese and Chinese—increased (Choo 2011:466–467, 469; Harrison 1988:197–198; Matsumoto 2001:11; Takeda 1981:26–28) (Table 1).

| Ethnicity               | population | No. the housing | No. owned luggers |
|-------------------------|------------|-----------------|-------------------|
| British (White pearler) | 484        | 209             | 179               |
| Japanese                | 505        | 21              | 37                |
| Filipino                | 560        | 2               | 5                 |
| Malay                   | 474        | 3               | 9                 |
| Indian                  | 207        | 1               | 4                 |
| Chinese                 | 52         | 6               | -                 |
| Pacific Islanders       | 544        | 2               | 8                 |
| Indigenous Australian   | 68         | -               | -                 |

Table 1. The early settlement population ratio at Thursday Island in 1894 (Hattori 1894:28; Matsumoto 2001:11)