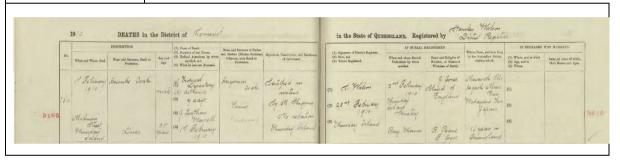

## The first foreign pearl labourers

The initial Australian pearling industry exploited Indigenous Australians as pearl labourers. Five hundred and fourty-nine Indigenous Australian labourers are recorded as working in the north-east Australian pearling industry in 1884 (Balint 2012:547; Ganter 1994:42–45; Yamanouchi 2009:148). Increased pearl shell demand drove the demand for an increased number of pearl divers, and the industry gathered Indigenous Australian peoples from increasingly distant areas. Depletion of pearl shell resources in shallow areas necessitated exploration of deeper areas. As a result, around the 1870s, when the full-dress, helmeted diving system was introduced into the pearling industry, the main source of pearling labour was changed from Indigenous Australian to South Sea islanders and Southeast Asians (Balint 2012:548; Matsumoto 2002:175; Paterson and Veth 2020:4). Chinese people, who began immigrating to Australia during the 1840s goldrushes, were also employed in the Australian pearling industry due to workforce shortages (Bach 1955:77; Harrison 1988:197–198; Murakami 2000:168; Ramsay 2004:35–59; Sherington 1990:66; Takeda 1981:24–25).