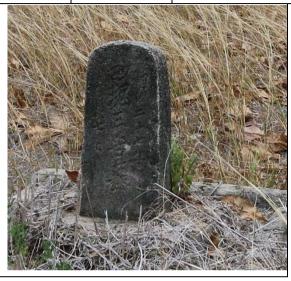

|             | Hori Yasukichi     |             |                                          | 224   |        |                 |
| Typology   |                    | Height (mm) |                    | Length (mm) |                                          | Widtl | n (mm) | Dead of Year    |
| B2         |                    | 515         | 160                |             |                                          | 220   |        | 1894            |
| Occupatio  | cupatio Seaman Bir |             |                    | thplace     | hplace Kushimoto town, Wakayama prefecti |       |        | ama prefecture. |
| n          |                    |             |                    |             |                                          |       |        |                 |





| Appendix No | Appendix No,   Japanese grave |             | Name              |                      | Cemetery plate No. |        |              |  |
|-------------|-------------------------------|-------------|-------------------|----------------------|--------------------|--------|--------------|--|
|             | No.                           |             |                   |                      |                    |        |              |  |
| #0023 B-1   |                               |             | Yamasaki Toyosaku |                      |                    | (x)    |              |  |
| Typology    | Height (mn                    | Height (mm) |                   | Length (mm)          |                    | h (mm) | Dead of Year |  |
| B1b1b2      | 735