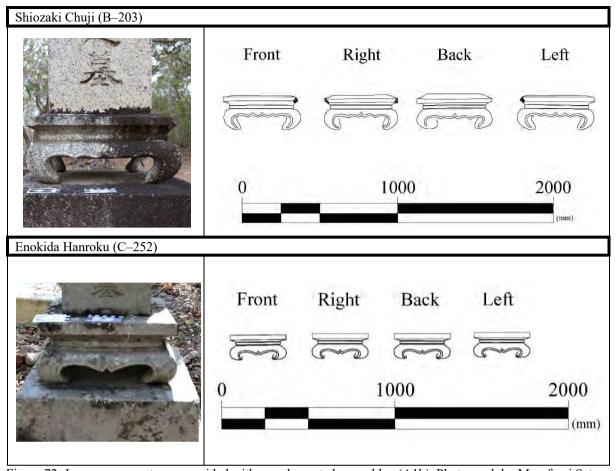

### Description of the Japanese gravestones on the Thursday Island Historical Cemetery

The Japanese gravestones at the Thursday Island Historical Cemetery contain important information. This thesis examines 132 Japanese gravestones at the Thursday Island Historical Cemetery, all dated 1868 to 1912 (the Meiji period). This section discusses the four main information types: year of death, place of birth, occupation, and the provider of the gravestone and decoration design (posthumous Buddhist name and Japanese family crest). This thesis discusses relationships between grave location, occupation, year of death, birthplace, posthumous Buddhist name and gravestone typology.