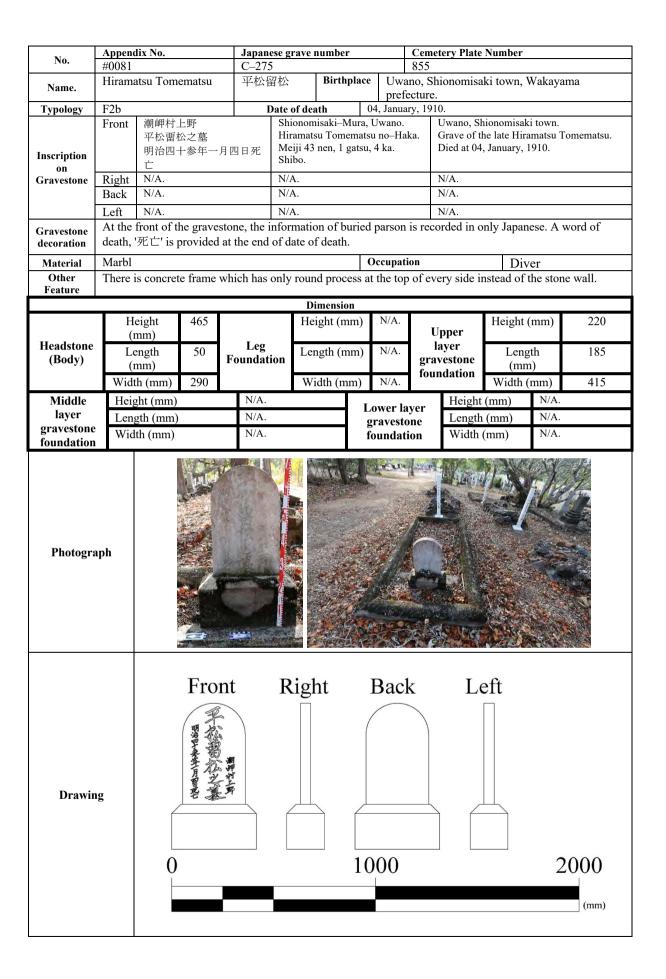

|         | oundat   |         | Width                         |                 | N/A.     |                                 |
| Photogra                        | aph              |                                        |                                       |              |                             |                         |         |          |         |                               |                 |          |                                 |
| Drawii                          | eg.              |                                        |                                       | ont          | 3                           | Righ                    |         | (        | Ba      | ck                            | 200             | Left 题   |                                 |



|                       | Append  | lix No.                |