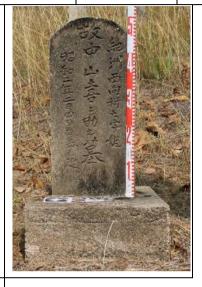

| Nakayama Kinosuke |                                       |                    | 405    |                 |  |
| Typology   |                      | Height (mm)   |     | Length (mm)       |                                       | Widtl              | n (mm) | Dead of Year    |  |
| B2         |                      | 505           |     | 120               |                                       | 230                |        | 1894            |  |
| Occupatio  | Occupatio Sailor Bir |               | Bir | thplace           | lace Nishimukai town, Wakayama prefec |                    |        | ama prefecture. |  |
| n          | n -                  |               |     |                   |                                       |                    |        |                 |  |





| Appendix N |                    |             | Cemetery plate No. |             |                                          |       |        |                 |
|------------|--------------------|-------------|--------------------|-------------|------------------------------------------|-------|--------|-----------------|
|            |                    | No.         |                    |             |                                          |       |        |                 |
| #0022 A-59 |                    |             | Hori Yasukichi     |             |                                          | 224   |        |                 |
| Typology   |                    | Height (mm) |                    | Length (mm) |                                          | Widtl | n (mm) |