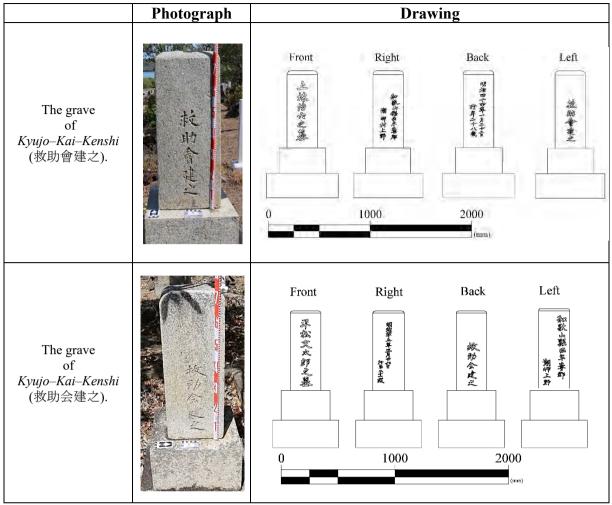

# **Figures**

| Figure 22. Type E gravestone                                                                                                                      |
|---------------------------------------------------------------------------------------------------------------------------------------------------|
| Figure 23. Classification of Type F······36                                                                                                       |
| Figure 24. Japanese grave leg foundation (Tokitsu 1998:91) ······ 38                                                                              |
| Figure 25. Type A of grave leg foundation classification                                                                                          |
| Figure 26. Type B of grave leg foundation classification                                                                                          |
| Figure 27. Tokitsu's classification of gravestone frame decoration                                                                                |
| Figure 28. Classification of the frame decoration on the Japanese gravestone ······40                                                             |
| Figure 29. Birthplace record on the front surface of upper layer stone foundation ······41                                                        |
| Figure 30. Birthplace record on the front surface of upper layer stone foundation ······41                                                        |
| Figure 31. The measurement points of the Japanese gravestone height · · · · · · · · 41                                                            |
| Figure 32. The graves provided the Japanese family crest, 'Kamon' (家紋) ·······42                                                                  |
| Figure 33. The Japanese gravestone provided by the group of <i>Yushisha</i> ······ 43                                                             |
| Figure 34. The Japanese gravestone provided by the group of <i>Kyujakai</i> ······43                                                              |
| Figure 35. The Japanese gravestone provided by specific providers44                                                                               |
| Figure 36. The Japanese gravestone inscribed with posthumous Buddhist name45                                                                      |
| Figure 37. Component of the posthumous Buddhist name, (Fujii 2015:149–150)······45                                                                |
| Figure 38. The Japanese grave inscribed with alphanumeric characteristic numbers46                                                                |
| Figure 39. The Japanese gravestone with inscription of Japan, 'Dai-Nippon' (大日本) on the                                                           |
| birthplace record ···········46                                                                                                                   |
| Figure 40. The Japanese gravestone with inscription of Japan, 'Nippon' (日本) on the                                                                |
| birthplace record ··················47                                                                                                            |
| Figure 41. The Japanese gravestone provided with the variant Chinese character of 'No' (之)                                                        |
| (Aruga 2011:5) · · · · · · · · 48                                                                                                                 |
| Figure 42. The Japanese gravestone provided with the variant Chinese character of 'Nen' (年) (Aruga 2011:89) · · · · · · · · · · · · · · · · · · · |
| Figure 43. The Japanese gravestone inscribed with wrong word·······50                                                                             |
| rigure 45. The Japanese gravesione inscribed with wrong word                                                                                      |