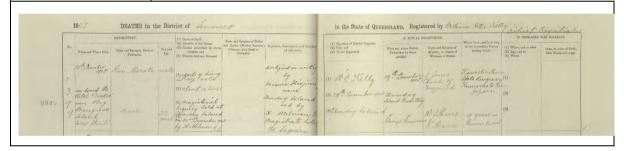

## The first foreign pearl labourers

The initial Australian pearling industry exploited Indigenous Australians as pearl labourers. Five hundred and fourty-nine Indigenous Australian labourers are recorded as working in the north-east Australian pearling industry in 1884 (Balint 2012:547; Ganter 1994:42–45; Yamanouchi 2009:148). Increased pearl shell demand drove the demand for an increased number of pearl divers, and the industry gathered Indigenous Australian peoples from increasingly distant areas. Depletion of pearl shell resources in shallow areas necessitated exploration of deeper areas. As a result, around the 1870s, when the full-dress, helmeted diving system was introduced into the pearling industry, the main source of pearling labour was changed from Indigenous Australian to South Sea islanders and Southeast Asians (Balint 2012:548; Matsumoto 2002:175; Paterson and Veth 2020:4). Chinese people, who began immigrating to Australia during the 1840s goldrushes, were also employed in the Australian pearling industry due to workforce shortages (Bach 1955:77; Harrison 1988:197–198; Murakami 2000:168; Ramsay 2004:35–59; Sherington 1990:66; Takeda 1981:24–25).