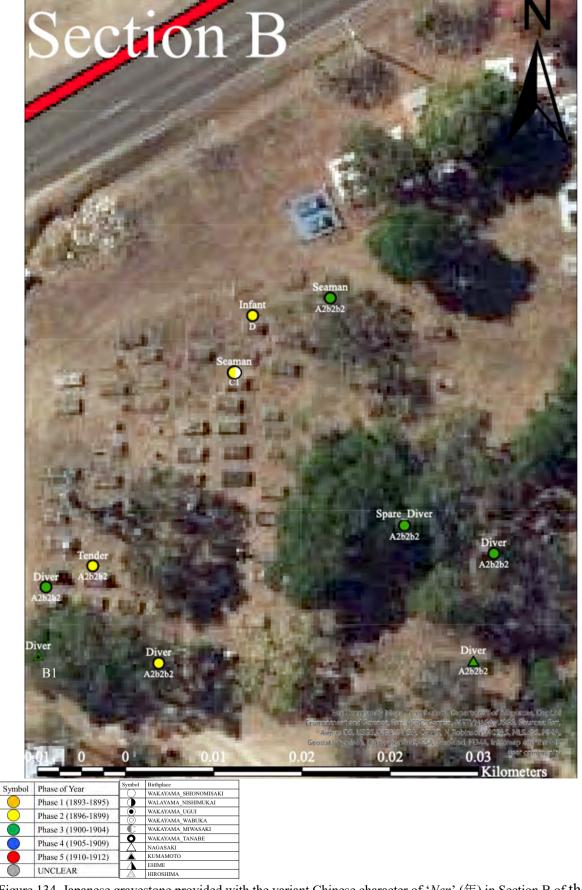

ones provided the variant Chinese character of 'No' ( $\gtrsim$ ) in Section C of the Thursday Island Historical Cemetery. Created by Masafumi Sato based on the picture from Queensland Globe (https://qldglobe.information.qld.gov.au) provided by Queensland government.



Figure 131. Japanese gravestone with the variant Chinese character of 'Nen' (年).



Figure 132. Size comparison between Japanese gravestone provided with the variant Chinese character of 'Nen' (年) and the Average of A2b2b2.



Figure 133. Japanese gravestone provided with the variant Chinese character of 'Nen' (年) locations in Section A of the Thursday Island Historical Cemetery. Created by Masafumi Sato based on the picture from Queensland Globe (https://qldglobe.information.qld.gov.au) provided by Queensland government.



Figure 134. Japanese gravestone provided with the variant Chinese character of 'Nen' (年) in Section B of the Thursday Island Historical Cemetery. Created by Masafumi Sato based on the picture from Queensland Globe (https://qldglobe.information.qld.gov.au) provided by Queensland government.



Figure 135. Japanese gravestone provided with the variant Chinese character word of 'Nen' (年) in Section C of the Thursday Island Historical Cemetery. Created by Masafumi Sato based on the picture from Queensland Globe (https://qldglobe.information.qld.gov.au) provided by Queensland government.

Wrong words on the Japanese graves

This research identified nine graves with misspelled inscriptions on their headstones, such as omissions and homonyms. The errors reveal the level of literacy in the migra