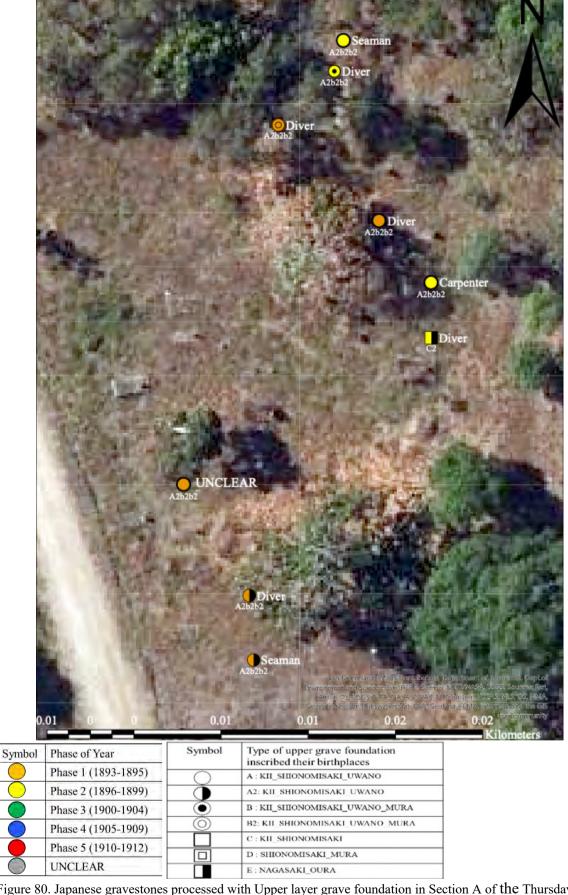

| Figure 63. Pie chart showing occupation of Type B2 gravestones ·······81                                                                                               |
|------------------------------------------------------------------------------------------------------------------------------------------------------------------------|
| Figure 64. Type B2 gravestone locations in Section A and B of the Thursday Island Historical                                                                           |
| Cemetery82                                                                                                                                                             |
| Figure 65. Type B2 gravestone locations in Section C of the Thursday Island Historical  Cemetery83                                                                     |
| Figure 66. Type C1 gravestone locations in Section B and C of the Thursday Island Historical Cemetery                                                                  |
| Figure 67. Type C2 gravestone locations in the Thursday Island Historical Cemetery86                                                                                   |
| Figure 68. Type D gravestone locations in Section B and C of the Thursday Island Historical  Cemetery                                                                  |
| Figure 69. The Buddhist sculpture on the front surface gravestone was provided in 1924 when it is Taisho era                                                           |
| Figure 70. Type F gravestone locations in the Thursday Island Historical Cemetery91                                                                                    |
| Figure 71. Japanese gravestones provided with a decorated curved leg (猫足) (A1a) ·······93                                                                              |
| Figure 72. Japanese gravestones provided with non-decorated curved leg (A1b)94                                                                                         |
| Figure 73. Japanese gravestone provided with a straight leg (A2) ······94                                                                                              |
| Figure 74. Japanese gravestone provided with the lotus base type of foundation leg (蓮華座) (B1) and the cushion foundation process (座布団) (B2) ························95 |
| Figure 75. Japanese gravestones provided with leg foundation locations in the Thursday  Island Historical Cemetery96                                                   |
| Figure 76. Japanese gravestones provided with frame design98                                                                                                           |
| Figure 77. Japanese gravestones designed with frame locations in the Thursday Island Historical Cemetery                                                               |
| Figure 78. Upper layer grave foundation with inscription of birthplace                                                                                                 |
| Figure 79. Other type of upper layer grave foundation with inscription of birthplace 102                                                                               |
| Figure 80. Japanese gravestones processed with Upper layer grave foundation in Section A of the Thursday Island Historical Cemetery                                    |