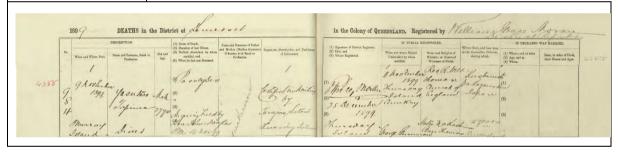

## The first foreign pearl labourers

The initial Australian pearling industry exploited Indigenous Australians as pearl labourers. Five hundred and fourty-nine Indigenous Australian labourers are recorded as working in the north-east Australian pearling industry in 1884 (Balint 2012:547; Ganter 1994:42–45; Yamanouchi 2009:148). Increased pearl shell demand drove the demand for an increased number of pearl divers, and the industry gathered Indigenous Australian peoples from increasingly distant areas. Depletion of pearl shell resources in shallow areas necessitated exploration of deeper areas. As a result, around the 1870s, when the full-dress, helmeted diving system was introduced into the pearling industry, the main source of pearling labour was changed from Indigenous Australian to South Sea islanders and Southeast Asians (Balint 2012:548; Matsumoto 2002:175; Paterson and Veth 2020:4). Chinese people, who began immigrating to Australia during the 1840s goldrushes, were also employed in the Australian pearling industry due to workforce shortages (Bach 1955:77; Harrison 1988:197–198; Murakami 2000:168; Ramsay 2004:35–59; Sherington 1990:66; Takeda 1981:24–25).