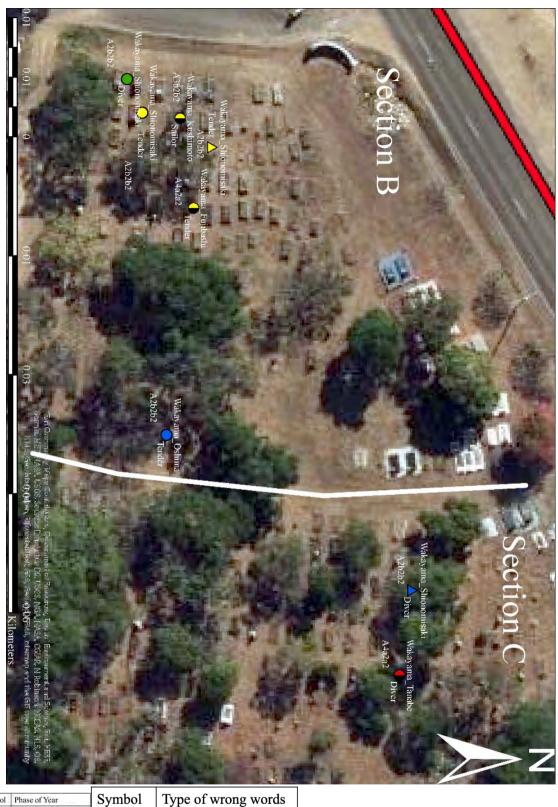

Figure 41. The Japanese gravestone provided with the variant Chinese character of 'No' (之) (Aruga 2011:5). Photograph by Masafumi Sato.

Figure 42. The Japanese gravestone provided with the variant Chinese character of 'Nen' (年) (Aruga 2011:89). Photograph by Masafumi Sato.

# Wrong / misspelled words on the Japanese gravestones

The final aspect analysed is use of wrong/misspelled words on Japanese gravestones, including explanation for some usages (Figure 43). In Kutsuki's research on Japanese migrants' gravestone, those gravestones with wrong words provide information on the respective migrant society and cultural background, such as literacy level (Kutsuki 2004:194). This thesis examines and discusses Japanese graves at Thursday Island with wrong words/inscriptions for the same purpose.