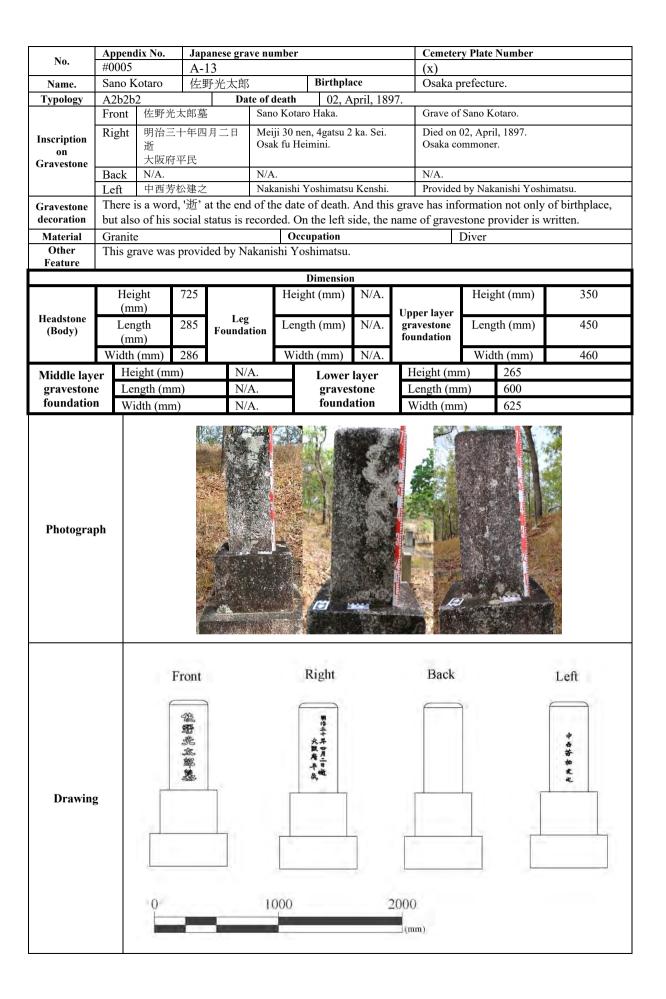

Japanese pearl labourers also practised unique pearling systems that increased pearl shell yield. In the early twentieth century, Teramoto Yoshimatsu pioneered a new pearling system, the method of diving while continuing to sail the pearl lugger (versus the conventional pearling system of anchoring each time a diver dived). In the new system, divers stayed submerged at a depth of two to three metres while the boat navigated. Once a diver identified an area with pearl shells, they signalled the tender on board with a lifeline to stop the boat and harvest the pearl shells (Matsumoto 2016:184; Ogawa 1976:104–105). Matsumoto identified another original pearling system: the division of labour based on water depth of pearling ground and divers' birthplace which provided smoother communication with their dialects among the pearl labourers (Matsumoto and Jotani 2010:33–37; Matsumoto 2016:181–183) (Table 2).

| Pearling<br>Area | Diving<br>Time | Work schedule relative to tide | Decompression | Diver's Birthplace                                      |
|------------------|----------------|--------------------------------|---------------|---------------------------------------------------------|
| Shallow (8–20m)  | 40min          | Anytime                        | 5–8min        | Susami town, Uwano town and Hiroshima prefecture        |
| Middle (20–40m)  | 30min          | 10 days between low tides      | 15–20min      | Miwasaki town, Ehime prefecture and Okinawa prefecture. |
| Deep (40–60m)    | 5–15min        | Only low tide                  | 30–60min      | Ugui town, Kushimoto town, Izumo town and Arida town.   |

Table 2. Japanese division of pearl labour system (Matsumoto 2016:181–183; Matsumoto and Jotani 2010:33–37).

Additionally, Japanese pearl labourers tended to possess unique navigational maps of the pearling areas around the Torres Strait. These maps showed pearl fishing grounds and the depths at which pearls could be harvested, as well as seabed conditions. As the majority of Japanese labourers did not speak English, map locations were referred to by unique Japanese