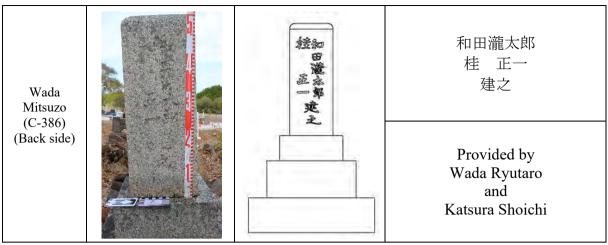

Using the location data and the aforementioned imagery, the author of this thesis then created a GIS spatial analysis of the Japanese graves in the Thursday Island Historical Cemetery by recording and classifying the gravestones by year of death, birthplace, occupation, gravestone typology, gravestone size and other information recorded on the gravestone, such as their inscriptions.

GIS spatial analysis of Japanese gravestones

GIS spatial analysis of Japanese gravestones has been undertaken since the twenty-first century, though work to date has mainly focused on the typological analysis and analysis of the literature information recorded on the headstones. Although the distribution of Japanese gravestones in cemeteries was formally determined by the Meiji-era Japanese Government, there are certain tendencies in the distribution of Japanese gravestones that date back before such legislation. The gravestones were distributed according to their status and the social class to which the deceased belonged. In cemeteries built on slopes, the gravestones located at the top are of those individuals who were considered of a higher social status, whereas in cemeteries built on flatter ground, the gravestones located the farthest from the entrance tended to be of higher social status (Kutsuki 2001:26–29; Maeda 2002:59–61, 2013:186–187; Toshiba 2016:3–6). Therefore, the GIS analysis of the Japanese gravestones at Thursday Island provides more than visible location data. The research undertaken for this thesis allowed for the identification of social status and other relationships between a gravestone's location and its shape, size, and the information on the gravestone, such as the deceased's occupation.