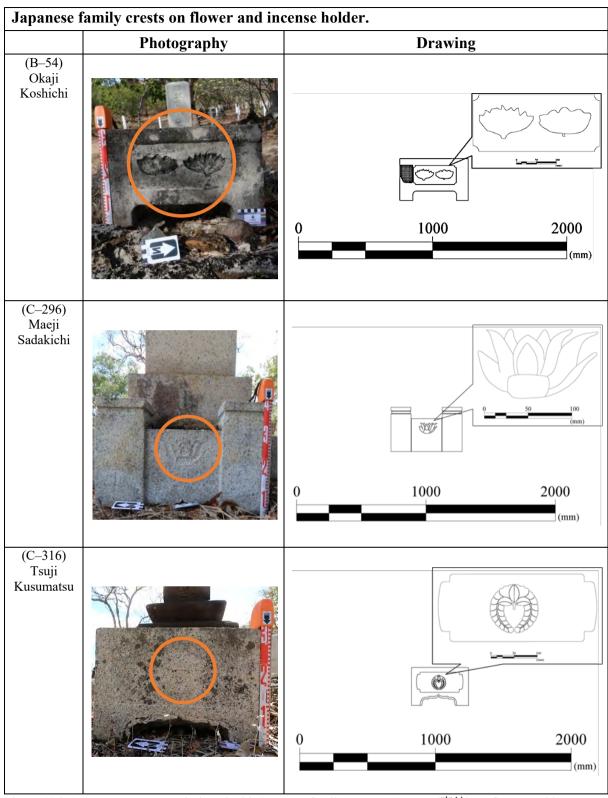

| Figure 113. Japanese gravestone designed with Japanese family crests, 'Kamon' (家紋) on the                                                                                         |
|-----------------------------------------------------------------------------------------------------------------------------------------------------------------------------------|
| upper grave foundation                                                                                                                                                            |
| Figure 114. Japanese gravestone designed with Japanese family crests, 'Kamon' (家紋) on leg foundation ————————————————————————————————————                                         |
| Figure 115. Japanese gravestone designed with Japanese family crests, 'Kamon' (家紋) on upper area of headstone                                                                     |
| Figure 116. Japanese gravestone designed with Japanese family crests, 'Kamon' (家紋) on flower and incense holder                                                                   |
| Figure 117. Japanese gravestone inscribed with cemetery record numbers which are the same as cemetery plate number                                                                |
| Figure 118. Japanese gravestone inscribed with cemetery record numbers which are different from cemetery plate number                                                             |
| Figure 119. Japanese gravestone inscribed with both year of his death and cemetery record number which is different from cemetery plate number                                    |
| Figure 120. Japanese gravestone inscribed with numbers showing year of their death · · · · · 157                                                                                  |
| Figure 121. Japanese gravestones inscribed with alphanumeric characters locations in Section A of the Thursday Island Historical Cemetery                                         |
| Figure 122. Japanese gravestones inscribed with alphanumeric characters locations in Section B of the Thursday Island Historical Cemetery                                         |
| Figure 123. Japanese gravestone with inscription of Japan, 'Dai-Nippon' (大日本) in Section A of the Thursday Island Historical Cemetery                                             |
| Figure 124. Japanese gravestone with inscription of Japan, 'Dai-Nippon' (大日本) in Section B and C of the Thursday Island Historical Cemetery · · · · · · · 162                     |
| Figure 125. Japanese gravestone with inscription of Japan, 'Nippon' (日本) in Section B and C of the Thursday Island Historical Cemetery                                            |
| Figure 126. Japanese gravestone provided with the word of Japan, 'Dai-Nippon' (大日本) / 'Nippon' (日本) locations in Section A of the Thursday Island Historical Cemetery ······· 164 |