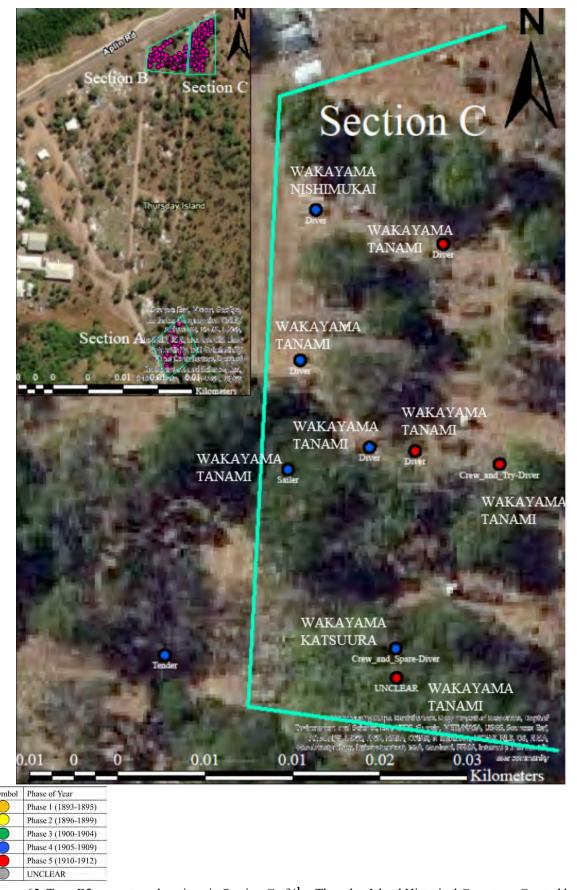

| Figure 63. Pie chart showing occupation of Type B2 gravestones ·······81                                                                                               |
|------------------------------------------------------------------------------------------------------------------------------------------------------------------------|
| Figure 64. Type B2 gravestone locations in Section A and B of the Thursday Island Historical                                                                           |
| Cemetery82                                                                                                                                                             |
| Figure 65. Type B2 gravestone locations in Section C of the Thursday Island Historical  Cemetery83                                                                     |
| Figure 66. Type C1 gravestone locations in Section B and C of the Thursday Island Historical Cemetery                                                                  |
| Figure 67. Type C2 gravestone locations in the Thursday Island Historical Cemetery86                                                                                   |
| Figure 68. Type D gravestone locations in Section B and C of the Thursday Island Historical  Cemetery                                                                  |
| Figure 69. The Buddhist sculpture on the front surface gravestone was provided in 1924 when it is Taisho era                                                           |
| Figure 70. Type F gravestone locations in the Thursday Island Historical Cemetery91                                                                                    |
| Figure 71. Japanese gravestones provided with a decorated curved leg (猫足) (A1a) ·······93                                                                              |
| Figure 72. Japanese gravestones provided with non-decorated curved leg (A1b)94                                                                                         |
| Figure 73. Japanese gravestone provided with a straight leg (A2) ······94                                                                                              |
| Figure 74. Japanese gravestone provided with the lotus base type of foundation leg (蓮華座) (B1) and the cushion foundation process (座布団) (B2) ························95 |
| Figure 75. Japanese gravestones provided with leg foundation locations in the Thursday  Island Historical Cemetery96                                                   |
| Figure 76. Japanese gravestones provided with frame design98                                                                                                           |
| Figure 77. Japanese gravestones designed with frame locations in the Thursday Island Historical Cemetery                                                               |
| Figure 78. Upper layer grave foundation with inscription of birthplace                                                                                                 |
| Figure 79. Other type of upper layer grave foundation with inscription of birthplace 102                                                                               |
| Figure 80. Japanese gravestones processed with Upper layer grave foundation in Section A of the Thursday Island Historical Cemetery                                    |