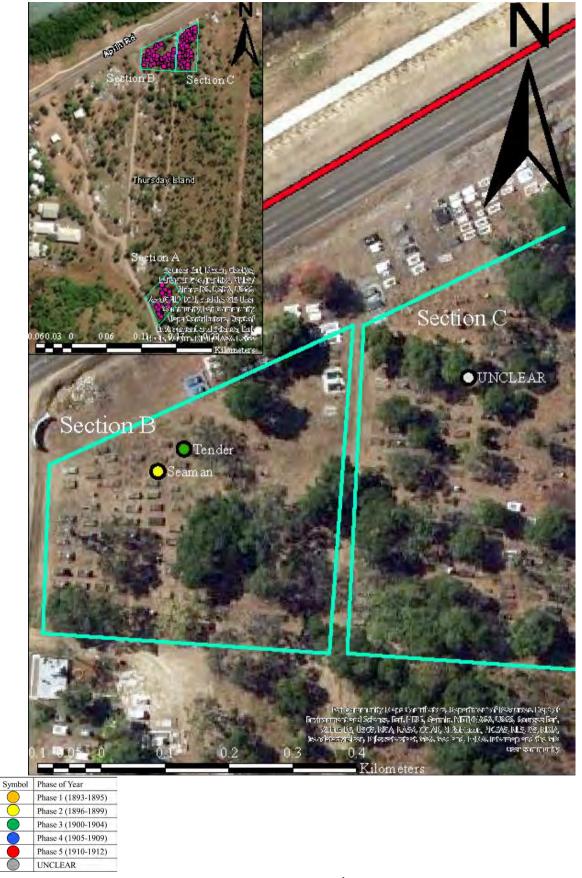

| Figure 63. Pie chart showing occupation of Type B2 gravestones ·······81                                                                                               |
|------------------------------------------------------------------------------------------------------------------------------------------------------------------------|
| Figure 64. Type B2 gravestone locations in Section A and B of the Thursday Island Historical                                                                           |
| Cemetery82                                                                                                                                                             |
| Figure 65. Type B2 gravestone locations in Section C of the Thursday Island Historical  Cemetery83                                                                     |
| Figure 66. Type C1 gravestone locations in Section B and C of the Thursday Island Historical Cemetery                                                                  |
| Figure 67. Type C2 gravestone locations in the Thursday Island Historical Cemetery86                                                                                   |
| Figure 68. Type D gravestone locations in Section B and C of the Thursday Island Historical  Cemetery                                                                  |
| Figure 69. The Buddhist sculpture on the front surface gravestone was provided in 1924 when it is Taisho era                                                           |
| Figure 70. Type F gravestone locations in the Thursday Island Historical Cemetery91                                                                                    |
| Figure 71. Japanese gravestones provided with a decorated curved leg (猫足) (A1a) ·······93                                                                              |
| Figure 72. Japanese gravestones provided with non-decorated curved leg (A1b)94                                                                                         |
| Figure 73. Japanese gravestone provided with a straight leg (A2) ······94                                                                                              |
| Figure 74. Japanese gravestone provided with the lotus base type of foundation leg (蓮華座) (B1) and the cushion foundation process (座布団) (B2) ························95 |
| Figure 75. Japanese gravestones provided with leg foundation locations in the Thursday  Island Historical Cemetery96                                                   |
| Figure 76. Japanese gravestones provided with frame design98                                                                                                           |
| Figure 77. Japanese gravestones designed with frame locations in the Thursday Island Historical Cemetery                                                               |
| Figure 78. Upper layer grave foundation with inscription of birthplace                                                                                                 |
| Figure 79. Other type of upper layer grave foundation with inscription of birthplace 102                                                                               |
| Figure 80. Japanese gravestones processed with Upper layer grave foundation in Section A of the Thursday Island Historical Cemetery                                    |