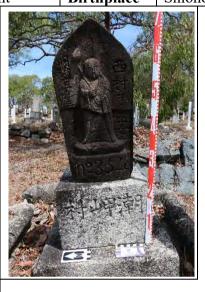

ery plate No. |                 |  |
|--------------|--------|----------|--------------------|-------------|------------|--------------------|-----------------|--|
|              | No.    |          |                    |             |            |                    |                 |  |
| #0041        | B-67   |          | Nishim             | nura Yoshie |            | 333                |                 |  |
| Typology     | Height | (mm)     | Length (mm)        |             | Width (mm) |                    | Dead of Year    |  |
| D1           | 500    |          | 190                |             | 270        |                    | 1899            |  |
| Occupation   | Infant | Birth    | nlace Shionomisaki |             |            | vn. Wakaya         | ama prefecture. |  |





| Appendix No, | Japanese  | grave | Name                                                  |             |            | Cemetery plate No. |              |  |
|--------------|-----------|-------|-------------------------------------------------------|-------------|------------|--------------------|--------------|--|
|              | No.       |       |                                                       |             |            |                    |              |  |
| #0042        | B-74      |       | Tomor                                                 | no Matsunos | suke.      | 332                |              |  |
| Typology     | Height (m | m)    | Length (mm)                                           |             | Width (mm) |                    | Dead of Year |  |
|