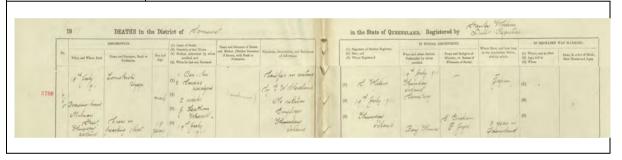

## The first foreign pearl labourers

The initial Australian pearling industry exploited Indigenous Australians as pearl labourers. Five hundred and fourty-nine Indigenous Australian labourers are recorded as working in the north-east Australian pearling industry in 1884 (Balint 2012:547; Ganter 1994:42–45; Yamanouchi 2009:148). Increased pearl shell demand drove the demand for an increased number of pearl divers, and the industry gathered Indigenous Australian peoples from increasingly distant areas. Depletion of pearl shell resources in shallow areas necessitated exploration of deeper areas. As a result, around the 1870s, when the full-dress, helmeted diving system was introduced into the pearling industry, the main source of pearling labour was changed from Indigenous Australian to South Sea islanders and Southeast Asians (Balint 2012:548; Matsumoto 2002:175; Paterson and Veth 2020:4). Chinese people, who began immigrating to Australia during the 1840s goldrushes, were also employed in the Australian pearling industry due to workforce shortages (Bach 1955:77; Harrison 1988:197–198; Murakami 2000:168; Ramsay 2004:35–59; Sherington 1990:66; Takeda 1981:24–25).

As the pearling industry shifted to diving as the main means of pearl hunting, the number of Asian labourers—Filipino, 'Malay', Indian, Japanese and Chinese—increased (Choo 2011:466–467, 469; Harrison 1988:197–198; Matsumoto 2001:11; Takeda 1981:26–28) (Table 1).

| Ethnicity               | population | No. the housing | No. owned luggers |
|-------------------------|------------|-----------------|-------------------|
| British (White pearler) | 484        | 209             | 179               |
| Japanese                | 505        | 21              | 37                |
| Filipino                | 560        | 2               | 5                 |
| Malay                   | 474        | 3               | 9                 |
| Indian                  | 207        | 1               | 4                 |
| Chinese                 | 52         | 6               | -                 |
| Pacific Islanders       | 544        | 2               | 8                 |
| Indigenous Australian   | 68         | -               | -                 |

Table 1. The early settlement population ratio at Thursday Island in 1894 (Hattori 1894:28; Matsumoto 2001:11)