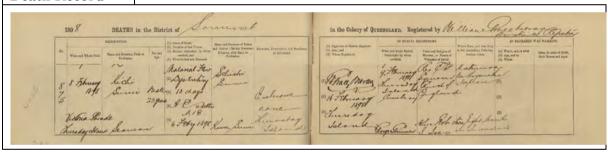

Japanese pearl labourers also practised unique pearling systems that increased pearl shell yield. In the early twentieth century, Teramoto Yoshimatsu pioneered a new pearling system, the method of diving while continuing to sail the pearl lugger (versus the conventional pearling system of anchoring each time a diver dived). In the new system, divers stayed submerged at a depth of two to three metres while the boat navigated. Once a diver identified an area with pearl shells, they signalled the tender on board with a lifeline to stop the boat and harvest the pearl shells (Matsumoto 2016:184; Ogawa 1976:104–105). Matsumoto identified another original pearling system: the division of labour based on water depth of pearling ground and divers' birthplace which provided smoother communication with their dialects among the pearl labourers (Matsumoto and Jotani 2010:33–37; Matsumoto 2016:181–183) (Table 2).

| Pearling<br>Area | Diving<br>Time | Work schedule relative to tide | Decompression | Diver's Birthplace                                      |
|------------------|----------------|--------------------------------|---------------|---------------------------------------------------------|
| Shallow (8–20m)  | 40min          | Anytime                        | 5–8min        | Susami town, Uwano town and Hiroshima prefecture        |
| Middle (20–40m)  | 30min          | 10 days between low tides      | 15–20min      | Miwasaki town, Ehime prefecture and Okinawa prefecture. |
| Deep (40–60m)    | 5–15min        | Only low tide                  | 30–60min      | Ugui town, Kushimoto town, Izumo town and Arida town.   |

Table 2. Japanese division of pearl labour system (Matsumoto 2016:181–183; Matsumoto and Jotani 2010:33–37).

Additionally, Japanese pearl labourers tended to possess unique navigational maps of the pearling areas around the Torres Strait. These maps showed pearl fishing grounds and the depths at which pearls could be harvested, as well as seabed conditions. As the majority of Japanese labourers did not speak English, map locations were referred to by unique Japanese