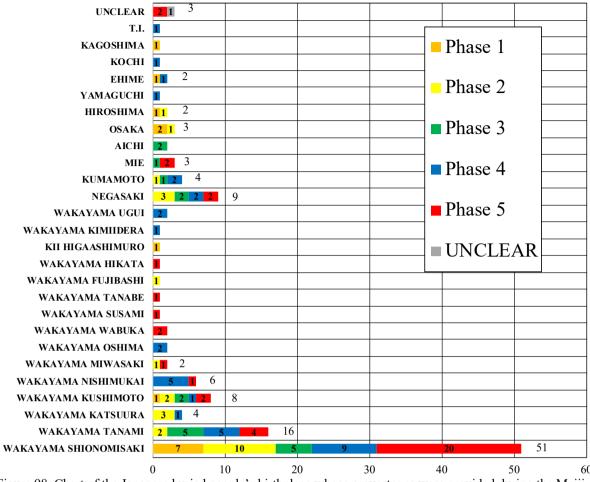

| Figure 97. Japanese gravestone locations and their birthplaces in Section C of the Thursday                                                                                       |
|-----------------------------------------------------------------------------------------------------------------------------------------------------------------------------------|
| Island Historical Cemetery                                                                                                                                                        |
| Figure 98. Chart of the Japanese buried people's birthplace whose gravestones were provided during the Meiji period · · · · · · 127                                               |
| Figure 99. Birthplace and occupation of Japanese migrants in Thursday Island during the Meiji period (1868-1912) · · · · · · · · · · · · · · · · · · ·                            |
| Figure 100. Chart of Japanese migrant's birthplace and occupation during 1868 to1912 ··· 129                                                                                      |
| Figure 101. Chart of the Japanese buried people's birthplace and their typology whose gravestones were provided during the Meiji period ····································      |
| Figure 102. Chart of Japanese gravestone classification with their occupation and their typology on Thursday Island · · · · · 130                                                 |
| Figure 103. Japanese gravestones provided by group of 'Yushisha' · · · · · 132                                                                                                    |
| Figure 104. Japanese gravestones provided by the group of 'Yushisha' (有志者) locations in Section B of the Thursday Island Historical Cemetery ···································· |
| Figure 105. Japanese gravestones provided by the group of 'Yushisha' (有志者) locations in Section C of the Thursday Island Historical Cemetery                                      |
| Figure 106. Japanese gravestone provided by 'Kyujo–Kai' · · · · · · 136                                                                                                           |
| Figure 107. Japanese gravestone provided by 'Kyujo–Kai' (救助會) locations in Section C of the Thursday Island Historical Cemetery                                                   |
| Figure 108. Chart of Japanese gravestones provided by 'Kyujo-Kai' (救助會) · · · · · · 138                                                                                           |
| Figure 109. Japanese gravestone provided by specific providers locations in Section A and B the Thursday Island Historical Cemetery                                               |
| Figure 110. Japanese gravestone provided by specific providers locations in Section C the Thursday Island Historical Cemetery                                                     |
| Figure 111. Japanese gravestone provided with the posthumous Buddhist name locations in Section B and C of the Thursday Island Historical Cemetery                                |
| Figure 112. Japanese gravestone provided with the Japanese family crests locations in the Thursday Island Historical Cemetery                                                     |