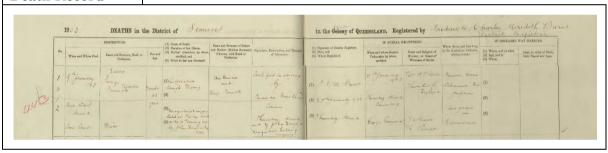

## The first foreign pearl labourers

The initial Australian pearling industry exploited Indigenous Australians as pearl labourers. Five hundred and fourty-nine Indigenous Australian labourers are recorded as working in the north-east Australian pearling industry in 1884 (Balint 2012:547; Ganter 1994:42–45; Yamanouchi 2009:148). Increased pearl shell demand drove the demand for an increased number of pearl divers, and the industry gathered Indigenous Australian peoples from increasingly distant areas. Depletion of pearl shell resources in shallow areas necessitated exploration of deeper areas. As a result, around the 1870s, when the full-dress, helmeted diving system was introduced into the pearling industry, the main source of pearling labour was changed from Indigenous Australian to South Sea islanders and Southeast Asians (Balint 2012:548; Matsumoto 2002:175; Paterson and Veth 2020:4). Chinese people, who began immigrating to Australia during the 1840s goldrushes, were also employed in the Australian pearling industry due to workforce shortages (Bach 1955:77; Harrison 1988:197–198; Murakami 2000:168; Ramsay 2004:35–59; Sherington 1990:66; Takeda 1981:24–25).

As the pearling industry shifted to diving as the main means of pearl hunting, the number of Asian labourers—Filipino, 'Malay', Indian, Japanese and Chinese—increased (Choo 2011:466–467, 469; Harrison 1988:197–198; Matsumoto 2001:11; Takeda 1981:26–28) (Table 1).

| Ethnicity               | population | No. the housing | No. owned luggers |
|-------------------------|------------|-----------------|-------------------|
| British (White pearler) | 484        | 209             | 179               |
| Japanese                | 505        | 21              | 37                |
| Filipino                | 560        | 2               | 5                 |
| Malay                   | 474        | 3               | 9                 |
| Indian                  | 207        | 1               | 4                 |
| Chinese                 | 52         | 6               | -                 |
| Pacific Islanders       | 544        | 2               | 8                 |
| Indigenous Australian   | 68         | -               | -                 |

Table 1. The early settlement population ratio at Thursday Island in 1894 (Hattori 1894:28; Matsumoto 2001:11)