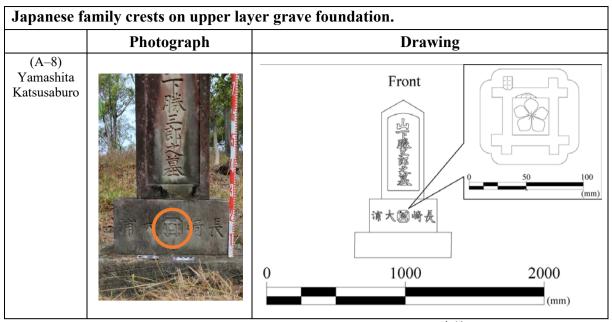

| Figure 97. Japanese gravestone locations and their birthplaces in Section C of the Thursday                                                                                       |
|-----------------------------------------------------------------------------------------------------------------------------------------------------------------------------------|
| Island Historical Cemetery                                                                                                                                                        |
| Figure 98. Chart of the Japanese buried people's birthplace whose gravestones were provided during the Meiji period · · · · · · 127                                               |
| Figure 99. Birthplace and occupation of Japanese migrants in Thursday Island during the Meiji period (1868-1912) · · · · · · · · · · · · · · · · · · ·                            |
| Figure 100. Chart of Japanese migrant's birthplace and occupation during 1868 to1912 ··· 129                                                                                      |
| Figure 101. Chart of the Japanese buried people's birthplace and their typology whose gravestones were provided during the Meiji period ····································      |
| Figure 102. Chart of Japanese gravestone classification with their occupation and their typology on Thursday Island · · · · · 130                                                 |
| Figure 103. Japanese gravestones provided by group of 'Yushisha' · · · · · 132                                                                                                    |
| Figure 104. Japanese gravestones provided by the group of 'Yushisha' (有志者) locations in Section B of the Thursday Island Historical Cemetery ···································· |
| Figure 105. Japanese gravestones provided by the group of 'Yushisha' (有志者) locations in Section C of the Thursday Island Historical Cemetery                                      |
| Figure 106. Japanese gravestone provided by 'Kyujo–Kai' · · · · · · 136                                                                                                           |
| Figure 107. Japanese gravestone provided by 'Kyujo–Kai' (救助會) locations in Section C of the Thursday Island Historical Cemetery                                                   |
| Figure 108. Chart of Japanese gravestones provided by 'Kyujo-Kai' (救助會) · · · · · · 138                                                                                           |
| Figure 109. Japanese gravestone provided by specific providers locations in Section A and B the Thursday Island Historical Cemetery                                               |
| Figure 110. Japanese gravestone provided by specific providers locations in Section C the Thursday Island Historical Cemetery                                                     |
| Figure 111. Japanese gravestone provided with the posthumous Buddhist name locations in Section B and C of the Thursday Island Historical Cemetery                                |
| Figure 112. Japanese gravestone provided with the Japanese family crests locations in the Thursday Island Historical Cemetery                                                     |

| Figure 113. Japanese gravestone designed with Japanese family crests, 'Kamon' (家紋) on the                                                                                         |
|-----------------------------------------------------------------------------------------------------------------------------------------------------------------------------------|
| upper grave foundation                                                                                                                                                            |
| Figure 114. Japanese gravestone designed with Japanese family crests, 'Kamon' (家紋) on leg foundation ————————————————————————————————————                                         |
| Figure 115. Japanese gravestone designed with Japanese family crests, 'Kamon' (家紋) on upper area of headstone                                                                     |
| Figure 116. Japanese gravestone designed with Japanese family crests, 'Kamon' (家紋) on flower and incense holder                                                                   |
| Figure 117. Japanese gravestone inscribed with cemetery record numbers which are the same as cemetery plate number                                                                |
| Figure 118. Japanese gravestone inscribed with cemetery record numbers which are different from cemetery plate number                                                             |
| Figure 119. Japanese gravestone inscribed with both year of his death and cemetery record number which is different from cemetery plate number                                    |
| Figure 120. Japanese gravestone inscribed with numbers showing year of their death · · · · · 157                                                                                  |
| Figure 121. Japanese gravestones inscribed with alphanumeric characters locations in Section A of the Thursday Island Historical Cemetery                                         |
| Figure 122. Japanese gravestones inscribed with alphanumeric characters locations in Section B of the Thursday Island Historical Cemetery                                         |
| Figure 123. Japanese gravestone with inscription of Japan, 'Dai-Nippon' (大日本) in Section A of the Thursday Island Historical Cemetery                                             |
| Figure 124. Japanese gravestone with inscription of Japan, 'Dai-Nippon' (大日本) in Section B and C of the Thursday Island Historical Cemetery · · · · · · · 162                     |
| Figure 125. Japanese gravestone with inscription of Japan, 'Nippon' (日本) in Section B and C of the Thursday Island Historical Cemetery                                            |
| Figure 126. Japanese gravestone provided with the word of Japan, 'Dai-Nippon' (大日本) / 'Nippon' (日本) locations in Section A of the Thursday Island Historical Cemetery ······· 164 |