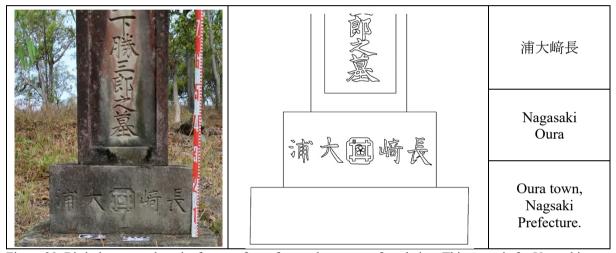

ution identified a relationship between gravestone size and social status. In her research, the size of the headstone is determined by its foundation stone (Tokitsu 2000:120–121). Hence, the present research also analyses their body sizes in conjunction with their type and the recorded occupation. In cases of the gravestones provided with leg foundations, this research measured both their bodies and leg foundations (Figure 31). In order to discuss the gravestone size with enough data, this research discusses non-decorated Type A2 gravestones. Larger gravestone types, such as Type B2, do not show their size difference.



Figure 29. Birthplace record on the front surface of upper layer stone foundation. This Japanese gravestone is for Hayashi Fusamatsu (A–37). Photograph by Masafumi Sato.



Figure 30. Birthplace record on the front surface of upper layer stone foundation. This grave is for Yamashita Katsusaburo (A–8). Photograph by Masafumi Sato.



Figure 31. The measurement points of the Japanese gravestone heights with legs.

Japanese family crest, 'Kamon' (家紋) on the Japanese gravestone.

Japanese family crests have been used as a mark indicating personal property among people of higher social status since the tenth century. During the fifteenth to sixteenth centuries, the designs of Japanese family crests were simplified to their use on the battlefield and need for easy recognition at a distance. From the seventeenth century onwards, family crests began to be employed among merchants. The number of people using Japanese family crests greatly increased from the nineteen