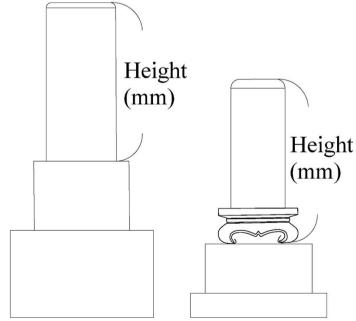

su 2000:120–121). Hence, the present research also analyses their body sizes in conjunction with their type and the recorded occupation. In cases of the gravestones provided with leg foundations, this research measured both their bodies and leg foundations (Figure 31). In order to discuss the gravestone size with enough data, this research discusses non-decorated Type A2 gravestones. Larger gravestone types, such as Type B2, do not show their size difference.



Figure 29. Birthplace record on the front surface of upper layer stone foundation. This Japanese gravestone is for Hayashi Fusamatsu (A–37). Photograph by Masafumi Sato.



Figure 30. Birthplace record on the front surface of upper layer stone foundation. This grave is for Yamashita Katsusaburo (A–8). Photograph by Masafumi Sato.



Figure 31. The measurement points of the Japanese gravestone heights with legs.

Japanese family crest, 'Kamon' (家紋) on the Japanese gravestone.

Japanese family crests have been used as a mark indicating personal property among people of higher social status since the tenth century. During the fifteenth to sixteenth centuries, the designs of Japanese family crests were simplified to their use on the battlefield and need for easy recognition at a distance. From the seventeenth century onwards, family crests began to be employed among merchants. The number of people using Japanese family crests greatly increased from the nineteenth century onwards, which contributed to the diversity of Japanese family crest designs (Morimoto 2017:10–11; Okuma 2015:20–28). The weathering damage to most Jap