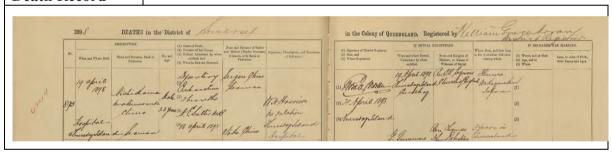

Japanese immigration association 'Nippon-Jin-Club' (日本人倶楽部) was established in this time, and later renamed 'Nippon-Jin-Kai' (木曜島日本人会) in 1912 (Ogawa 1976:177–178; Sugimoto 1983:188–189). In the mid-1890s, the Japanese became the most numerous ethnicities on Thursday Island. Several pearl luggers and shipbuilding industries were owned or managed by Japanese immigrants (Armstrong 1973:1; Bach 1955:92–109; Ieiri 1938:399; Ii and Aoki 2012:3; Kataoka 1983:3–5; Kon'no and Fujisaki 1985:174–175; Kozagawachoshihensaniinkai 2013:315–317; Matsumoto 2001:11–12; Murakami 2015:60–70; Nagata 2004:140–142; Ono and Lea 2010:100; Sato 1901:322; Shnukal 2004:253–254; Sugimoto 1983:189–190; Tan'no 2018:19–23). A Japanese town, 'Little Yokohama', was also established (Figure 3) (Ganter 2004:227–228; Kyuhara 1977:78–79; Nagata 2002:25, 2004:139; Ono and Lea 2010:96; Sugimoto 1983:191–192). In 1897, Japanese ethnicities accounted for 900 of the 1,500 pearl labourers on Thursday Island. By 1910, 150 of the 160 pearl divers in the Torres Strait were Japanese (Higashi 2007:25–26; Ono and Lea 2010:96; Oshimoto 1975:92–93) (Figure 4)

Figure 3. Japanese Town ('Little Yokohama') at Thursday Island (Foley 1982:34–35; Matsumoto 2001:16–17; Sugimoto 1983:191).

Figure 4. Ethnicities of Labourer at maritime industry on Thursday Island (1885-1920). This graph is based on Shnukal and Ramsay's research (Shnukal and Ramsay 2004:38)