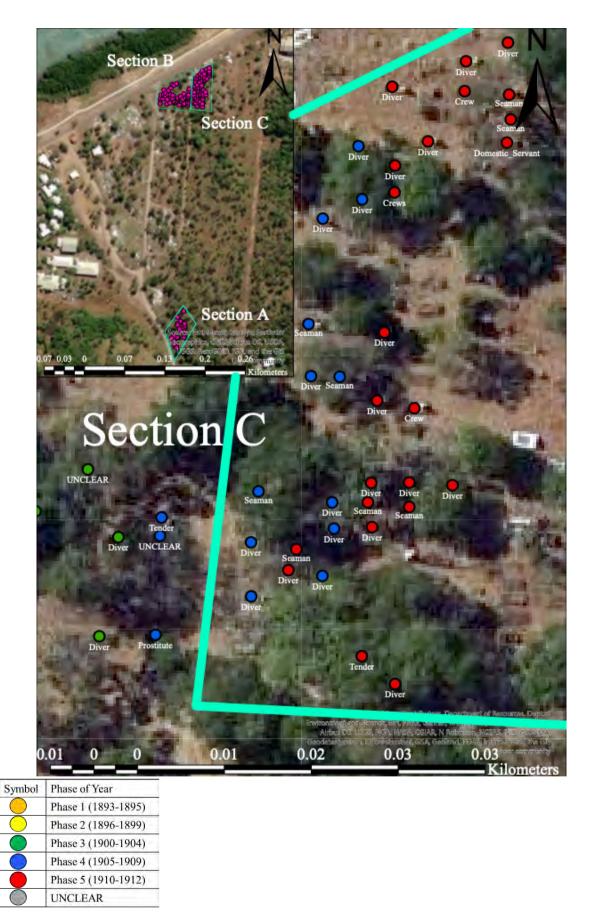

| Figure 44. The year of death record on the Japanese gravestones                                               |
|---------------------------------------------------------------------------------------------------------------|
| Figure 45. Graph of the death rate of the Japanese migrants in each time period54                             |
| Figure 46. The birthplace record on the Japanese gravestones ······55                                         |
| Figure 47. Death record of Yamashita Katsusaburo (A–8)······55                                                |
| Figure 48. Japanese gravestone locations at Section A of the Thursday Island Historical  Cemetery             |
| Figure 49. Japanese gravestone locations at Section B of the Thursday Island Historical  Cemetery             |
| Figure 50. Japanese gravestone locations at Section C of the Thursday Island Historical  Cemetery             |
| Figure 51. Type A1 gravestone locations in the Thursday Island Historical Cemetery62                          |
| Figure 52. Type A2 gravestones provided with the leg foundation locations63                                   |
| Figure 53. Pie chart showing the birthplaces of non-decorated Type A2 gravestones66                           |
| Figure 54. Pie chart showing occupation of non-decorated Type A2 gravestone66                                 |
| Figure 55. Non-decorated Type A2 gravestone locations in Section A of the Thursday Island Historical Cemetery |
| Figure 56. Non-decorated Type A2 gravestone locations in Section B of the Thursday Island Historical Cemetery |
| Figure 57. Non-decorated Type A2 gravestone locations in Section C of the Thursday Island Historical Cemetery |
| Figure 58. Type A3 gravestone locations in Section B and C of the Thursday Island Historical Cemetery         |
| Figure 59. Type A4 gravestone locations in the Thursday Island Historical Cemetery73                          |
| Figure 60. Type A5 gravestone location in the Thursday Island Historical Cemetery75                           |
| Figure 61. Type A6 gravestone locations in Section B and C of the Thursday Island Historical Cemetery         |
| Figure 62. Type B1 gravestone locations in Sections B and C of the Thursday Island Historical Cemetery        |