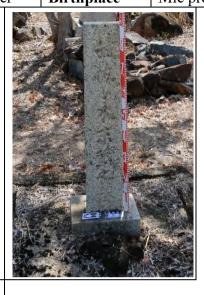

### Description of the Japanese gravestones on the Thursday Island Historical Cemetery

The Japanese gravestones at the Thursday Island Historical Cemetery contain important information. This thesis examines 132 Japanese gravestones at the Thursday Island Historical Cemetery, all dated 1868 to 1912 (the Meiji period). This section discusses the four main information types: year of death, place of birth, occupation, and the provider of the gravestone and decoration design (posthumous Buddhist name and Japanese family crest). This thesis discusses relationships between grave location, occupation, year of death, birthplace, posthumous Buddhist name and gravestone typology.