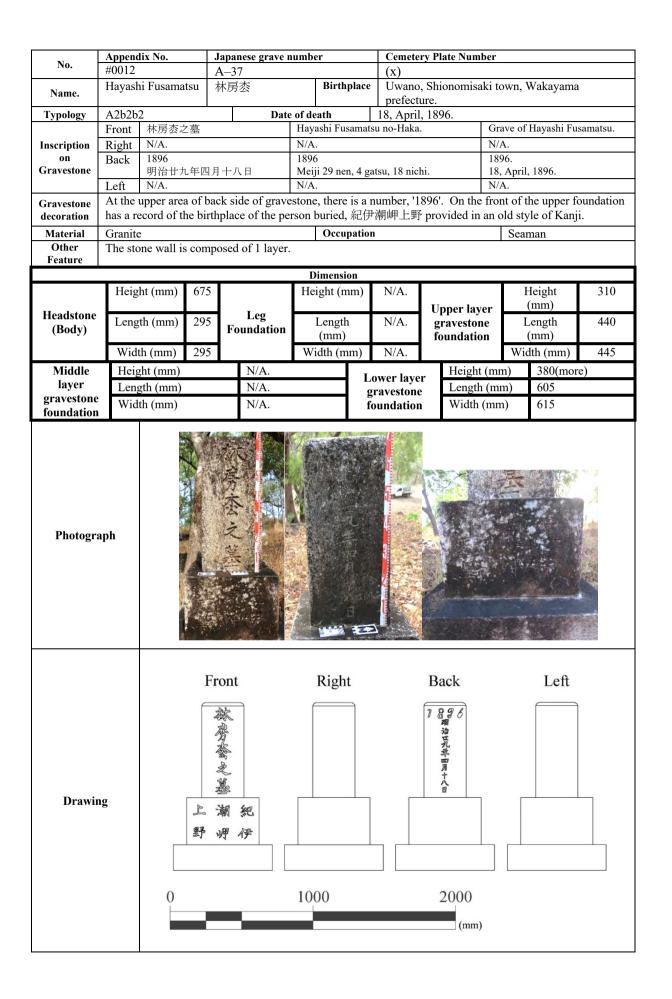

<br>undation |                |                           | 640(320+320)<br>650 |        |  |  |
| foundation       | WIG               | un (mmn)     |          | IN/A.                          |            | 10           | undation              | widii (iiiii)  |                           | 030                 |        |  |  |
| Photogra         | aph               |              |          |                                |            |              | 3                     |                |                           |                     |        |  |  |
| Drawing          |                   |              |          | ront<br>小<br>屬<br>言言<br>之<br>基 | 1000       | ight         |                       | Back 1896      | Left                      |                     |        |  |  |



| N                | Append  | lix No.          | J           | apanese grave r             | number                           |      | Cemeter           | y Plat                               | e Number                 |         |             |           |  |
|------------------|---------|------------------|-------------|-----------------------------|----------------------------------|------|-------------------|--------------------------------------|--------------------------|---------|-------------|-----------|--|
| No.              | #0013   |                  |             | <del>1</del> –39            | l nu u u                         |      | 250               |                                      |                          |         |             |           |  |
| Name.