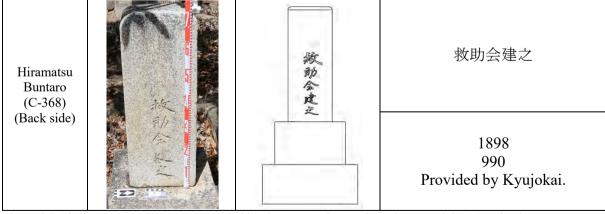

#### Historic documentation and data collection

Death records of the Japanese pearl divers at Thursday Island

As part of recording the documentary information of the Japanese gravestones at Thursday Island, this thesis used the death record provided by the Queensland Government (https://www.familyhistory.bdm.qld.gov.au). Although the 1975 survey found that about 700 Japanese were buried at Thursday Island, only 525 deaths of Japanese immigrants on Thursday Island are recorded. Kyuhara states this is because some cases were not reported (1977:77–78). The present research identified discrepancies between government death records and the gravestone records, including several misspellings in the death records. These misspellings may be due to administrators' inability to correctly convert the sound of Japanese names into English notation. The death records and the gravestones that could be related back to the record are listed in Appendix II.

### GIS data collection strategy

Analyses using GIS require gradual and systematic steps. This section details the creation of a GIS model for the analysis of the Japanese gravestones in the Thursday Island Historical Cemetery using ArcGIS Pro software by ESRI (Environmental System Research Institute).