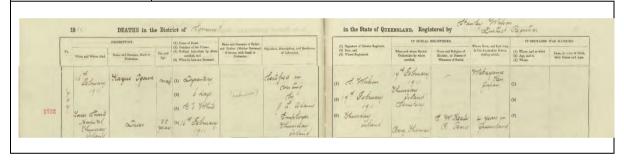

## The first foreign pearl labourers

The initial Australian pearling industry exploited Indigenous Australians as pearl labourers. Five hundred and fourty-nine Indigenous Australian labourers are recorded as working in the north-east Australian pearling industry in 1884 (Balint 2012:547; Ganter 1994:42–45; Yamanouchi 2009:148). Increased pearl shell demand drove the demand for an increased number of pearl divers, and the industry gathered Indigenous Australian peoples from increasingly distant areas. Depletion of pearl shell resources in shallow areas necessitated exploration of deeper areas. As a result, around the 1870s, when the full-dress, helmeted diving system was introduced into the pearling industry, the main source of pearling labour was changed from Indigenous Australian to South Sea islanders and Southeast Asians (Balint 2012:548; Matsumoto 2002:175; Paterson and Veth 2020:4). Chinese people, who began immigrating to Australia during the 1840s goldrushes, were also employed in the Australian pearling industry due to workforce shortages (Bach 1955:77; Harrison 1988:197–198; Murakami 2000:168; Ramsay 2004:35–59; Sherington 1990:66; Takeda 1981:24–25).