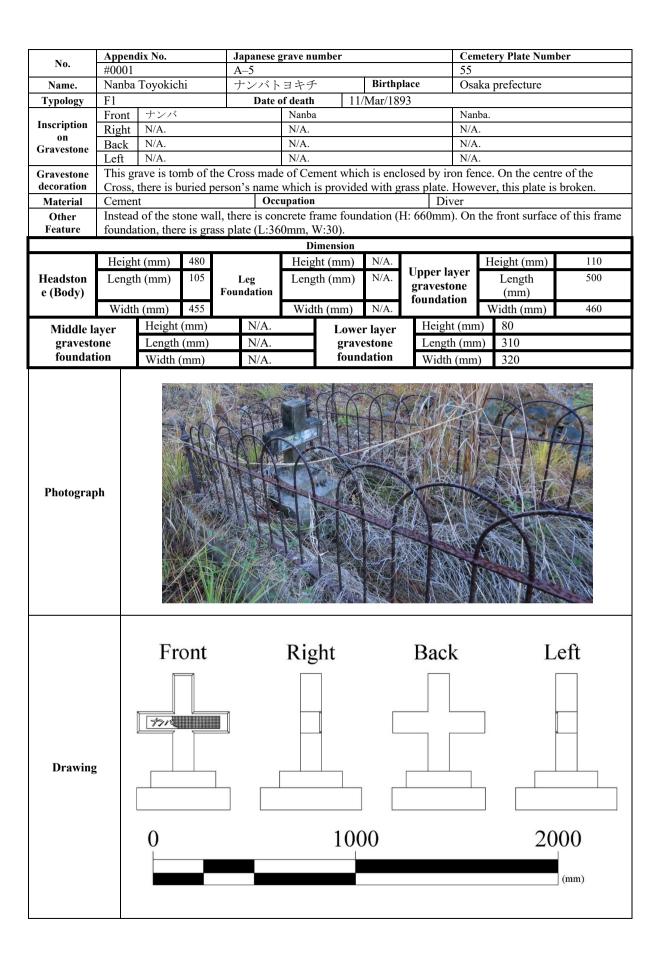

Figure 3. Japanese Town ('Little Yokohama') at Thursday Island (Foley 1982:34–35; Matsumoto 2001:16–17; Sugimoto 1983:191).

Figure 4. Ethnicities of Labourer at maritime industry on Thursday Island (1885-1920). This graph is based on Shnukal and Ramsay's research (Shnukal and Ramsay 2004:38)