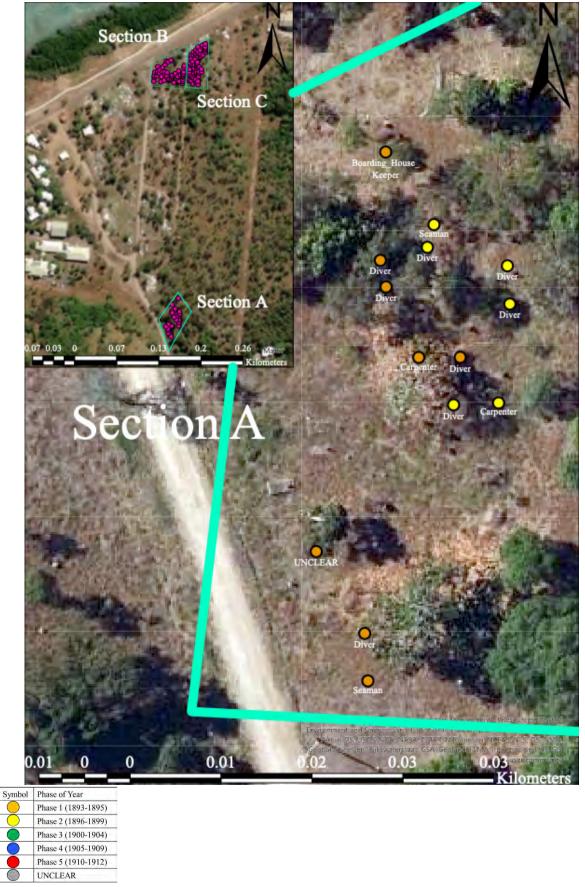

| Figure 44. The year of death record on the Japanese gravestones                                               |
|---------------------------------------------------------------------------------------------------------------|
| Figure 45. Graph of the death rate of the Japanese migrants in each time period54                             |
| Figure 46. The birthplace record on the Japanese gravestones ······55                                         |
| Figure 47. Death record of Yamashita Katsusaburo (A–8)······55                                                |
| Figure 48. Japanese gravestone locations at Section A of the Thursday Island Historical  Cemetery             |
| Figure 49. Japanese gravestone locations at Section B of the Thursday Island Historical  Cemetery             |
| Figure 50. Japanese gravestone locations at Section C of the Thursday Island Historical  Cemetery             |
| Figure 51. Type A1 gravestone locations in the Thursday Island Historical Cemetery62                          |
| Figure 52. Type A2 gravestones provided with the leg foundation locations63                                   |
| Figure 53. Pie chart showing the birthplaces of non-decorated Type A2 gravestones66                           |
| Figure 54. Pie chart showing occupation of non-decorated Type A2 gravestone66                                 |
| Figure 55. Non-decorated Type A2 gravestone locations in Section A of the Thursday Island Historical Cemetery |
| Figure 56. Non-decorated Type A2 gravestone locations in Section B of the Thursday Island Historical Cemetery |
| Figure 57. Non-decorated Type A2 gravestone locations in Section C of the Thursday Island Historical Cemetery |
| Figure 58. Type A3 gravestone locations in Section B and C of the Thursday Island Historical Cemetery         |
| Figure 59. Type A4 gravestone locations in the Thursday Island Historical Cemetery73                          |
| Figure 60. Type A5 gravestone location in the Thursday Island Historical Cemetery75                           |
| Figure 61. Type A6 gravestone locations in Section B and C of the Thursday Island Historical Cemetery         |
| Figure 62. Type B1 gravestone locations in Sections B and C of the Thursday Island Historical Cemetery        |