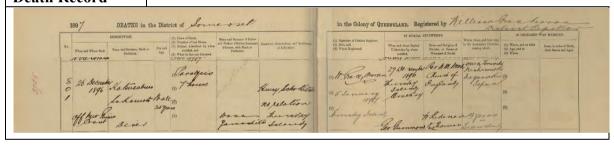

Japanese pearl labourers also practised unique pearling systems that increased pearl shell yield. In the early twentieth century, Teramoto Yoshimatsu pioneered a new pearling system, the method of diving while continuing to sail the pearl lugger (versus the conventional pearling system of anchoring each time a diver dived). In the new system, divers stayed submerged at a depth of two to three metres while the boat navigated. Once a diver identified an area with pearl shells, they signalled the tender on board with a lifeline to stop the boat and harvest the pearl shells (Matsumoto 2016:184; Ogawa 1976:104–105). Matsumoto identified another original pearling system: the division of labour based on water depth of pearling ground and divers' birthplace which provided smoother communication with their dialects among the pearl labourers (Matsumoto and Jotani 2010:33–37; Matsumoto 2016:181–183) (Table 2).

| Pearling<br>Area | Diving<br>Time | Work schedule relative to tide | Decompression | Diver's Birthplace                                      |
|------------------|----------------|--------------------------------|---------------|---------------------------------------------------------|
| Shallow (8–20m)  | 40min          | Anytime                        | 5–8min        | Susami town, Uwano town and Hiroshima prefecture        |
| Middle (20–40m)  | 30min          | 10 days between low tides      | 15–20min      | Miwasaki town, Ehime prefecture and Okinawa prefecture. |
| Deep (40–60m)    | 5–15min        | Only low tide                  | 30–60min      | Ugui town, Kushimoto town, Izumo town and Arida town.   |

Table 2. Japanese division of pearl labour system (Matsumoto 2016:181–183; Matsumoto and Jotani 2010:33–37).

Additionally, Japanese pearl labourers tended to possess unique navigational maps of the pearling areas around the Torres Strait. These maps showed pearl fishing grounds and the depths at which pearls could be harvested, as well as seabed conditions. As the majority of Japanese labourers did not speak English, map locations were referred to by unique Japanese