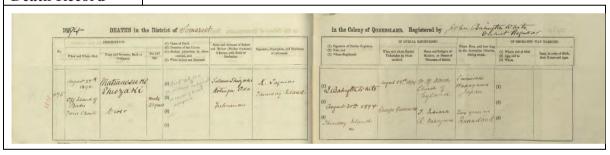

### Description of the Japanese gravestones on the Thursday Island Historical Cemetery

The Japanese gravestones at the Thursday Island Historical Cemetery contain important information. This thesis examines 132 Japanese gravestones at the Thursday Island Historical Cemetery, all dated 1868 to 1912 (the Meiji period). This section discusses the four main information types: year of death, place of birth, occupation, and the provider of the gravestone and decoration design (posthumous Buddhist name and Japanese family crest). This thesis discusses relationships between grave location, occupation, year of death, birthplace, posthumous Buddhist name and gravestone typology.