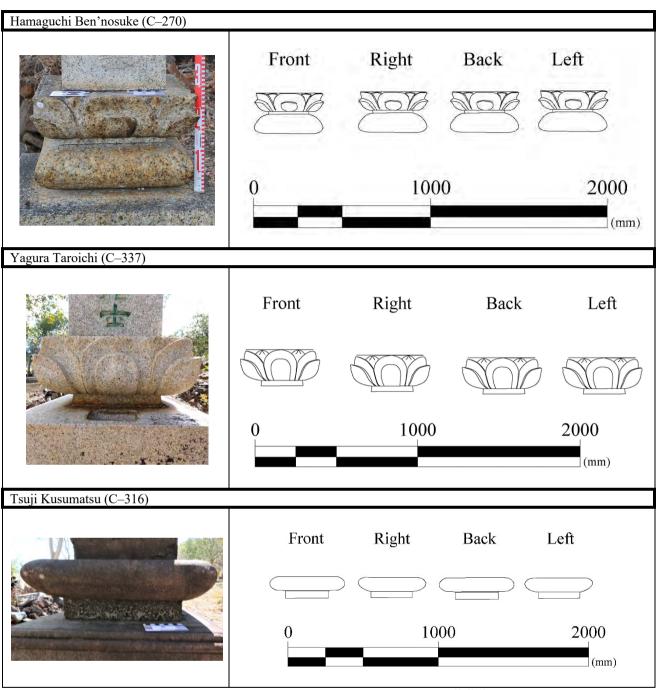

### Description of the Japanese gravestones on the Thursday Island Historical Cemetery

The Japanese gravestones at the Thursday Island Historical Cemetery contain important information. This thesis examines 132 Japanese gravestones at the Thursday Island Historical Cemetery, all dated 1868 to 1912 (the Meiji period). This section discusses the four main information types: year of death, place of birth, occupation, and the provider of the gravestone and decoration design (posthumous Buddhist name and Japanese family crest). This thesis discusses relationships between grave location, occupation, year of death, birthplace, posthumous Buddhist name and gravestone typology.