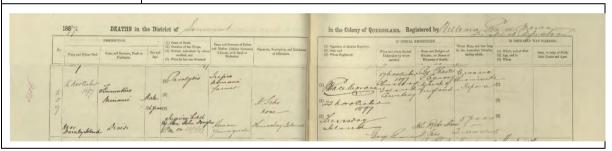

Japanese pearl labourers also practised unique pearling systems that increased pearl shell yield. In the early twentieth century, Teramoto Yoshimatsu pioneered a new pearling system, the method of diving while continuing to sail the pearl lugger (versus the conventional pearling system of anchoring each time a diver dived). In the new system, divers stayed submerged at a depth of two to three metres while the boat navigated. Once a diver identified an area with pearl shells, they signalled the tender on board with a lifeline to stop the boat and harvest the pearl shells (Matsumoto 2016:184; Ogawa 1976:104–105). Matsumoto identified another original pearling system: the division of labour based on water depth of pearling ground and divers' birthplace which provided smoother communication with their dialects among the pearl labourers (Matsumoto and Jotani 2010:33–37; Matsumoto 2016:181–183) (Table 2).

| Pearling<br>Area | Diving<br>Time | Work schedule relative to tide | Decompression | Diver's Birthplace                                      |
|------------------|----------------|--------------------------------|---------------|---------------------------------------------------------|
| Shallow (8–20m)  | 40min          | Anytime                        | 5–8min        | Susami town, Uwano town and Hiroshima prefecture        |
| Middle (20–40m)  | 30min          | 10 days between low tides      | 15–20min      | Miwasaki town, Ehime prefecture and Okinawa prefecture. |
| Deep (40–60m)    | 5–15min        | Only low tide                  | 30–60min      | Ugui town, Kushimoto town, Izumo town and Arida town.   |

Table 2. Japanese division of pearl labour system (Matsumoto 2016:181–183; Matsumoto and Jotani 2010:33–37).

Additionally, Japanese pearl labourers tended to possess unique navigational maps of the pearling areas around the Torres Strait. These maps showed pearl fishing grounds and the depths at which pearls could be harvested, as well as seabed conditions. As the majority of Japanese labourers did not speak English, map locations were referred to by unique Japanese