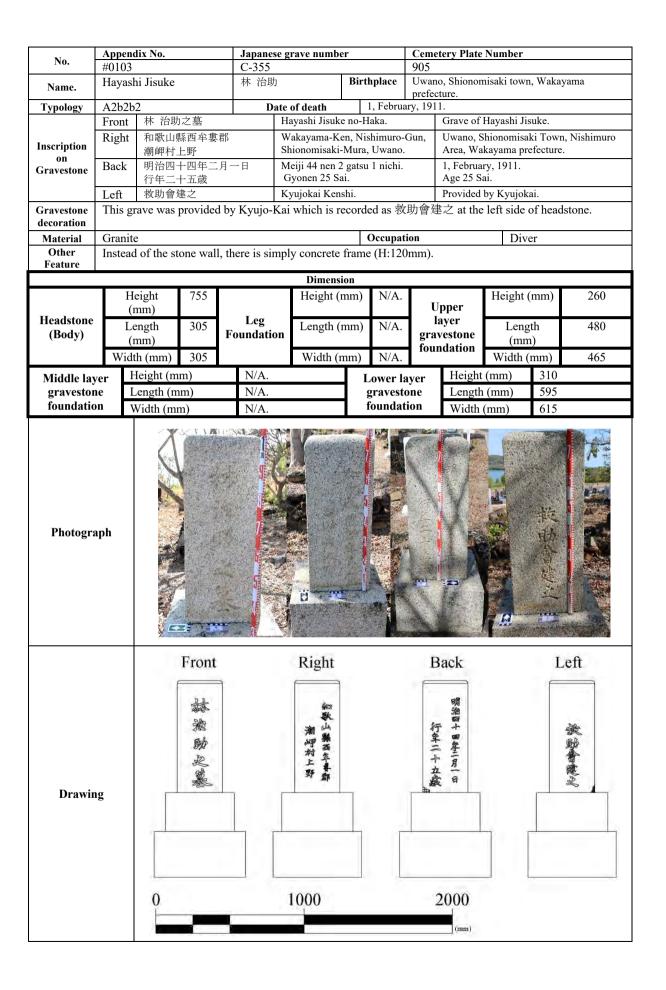

# Japanese pearl labourers' gravestones in the Thursday Island Historical Cemetery: An archaeological study