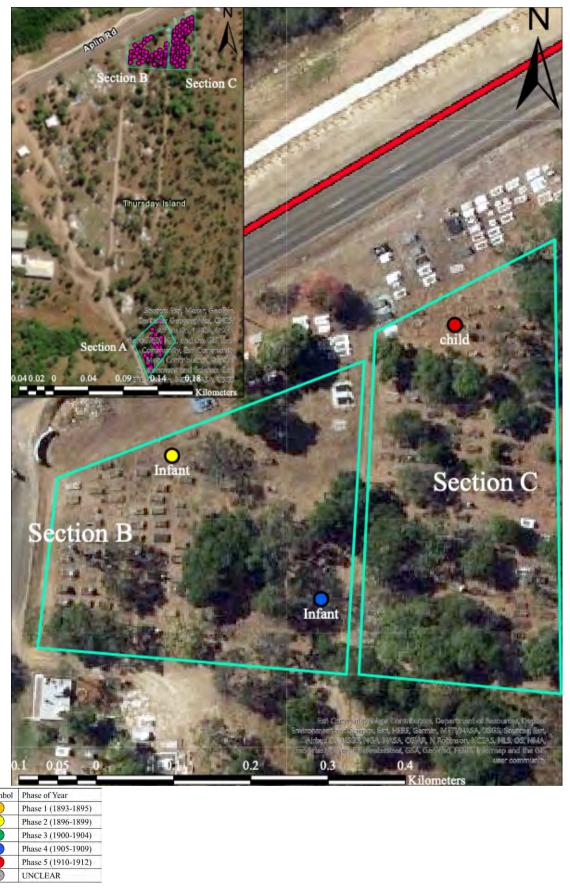

of<br>Death |
|-------|-----------|----------------|--------|------------------------|--------------|-------------|-------------|------------|---------------------|
| B-67  | Nishimura | 1 year         | Female | D1                     | Wakayama     | 500         | 190         | 270        | 1899                |
|       | Yoshie    | 7mounths       |        |                        | Shionomisaki |             |             |            |                     |
| B-208 | Kimura    | Infant         | Male   | D2                     | Born in T.I. | 580         | 180         | 245        | 1906                |
| C-327 | Kimini    | 6 years<br>old | Female | D1                     | Born in T.I. | 670         | 230         | 300        | 1911                |

Table 14. Type D gravestone.



Figure 68. Type D Japanese gravestone locations in Section B and C of the Thursday Island Historical Cemetery. Created by Masafumi Sato based on the picture from Queensland Globe (https://qldglobe.information.qld.gov.au) provided by Queensland government.



Figure 69. The Buddhist sculpture on the front surface gravestone was provided in 1924 when it is Taisho era. Photograph by Masafumi Sato.

There are five Type F gravestones, Western style, comprised of one cross style-grave (F1) and four flat plate headstones (F2) (see Appendix 1 #0001, #0040, #B–77, #0062, #0081). In Section A, there are both Types F1 and F2 pearl labourer graves, whereas in Sections B and C there are only Type F2 graves. In Sections B and C, the larger headstone is for a housewife and the smaller gravestones are f