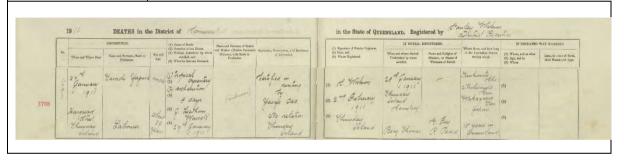

## The first foreign pearl labourers

The initial Australian pearling industry exploited Indigenous Australians as pearl labourers. Five hundred and fourty-nine Indigenous Australian labourers are recorded as working in the north-east Australian pearling industry in 1884 (Balint 2012:547; Ganter 1994:42–45; Yamanouchi 2009:148). Increased pearl shell demand drove the demand for an increased number of pearl divers, and the industry gathered Indigenous Australian peoples from increasingly distant areas. Depletion of pearl shell resources in shallow areas necessitated exploration of deeper areas. As a result, around the 1870s, when the full-dress, helmeted diving system was introduced into the pearling industry, the main source of pearling labour was changed from Indigenous Australian to South Sea islanders and Southeast Asians (Balint 2012:548; Matsumoto 2002:175; Paterson and Veth 2020:4). Chinese people, who began immigrating to Australia during the 1840s goldrushes, were also employed in the Australian pearling industry due to workforce shortages (Bach 1955:77; Harrison 1988:197–198; Murakami 2000:168; Ramsay 2004:35–59; Sherington 1990:66; Takeda 1981:24–25).

As the pearling industry shifted to diving as the main means of pearl hunting, the number of Asian labourers—Filipino, 'Malay', Indian, Japanese and Chinese—increased (Choo 2011:466–467, 469; Harrison 1988:197–198; Matsumoto 2001:11; Takeda 1981:26–28) (Table 1).

| Ethnicity               | population | No. the housing | No. owned luggers |
|-------------------------|------------|-----------------|-------------------|
| British (White pearler) | 484        | 209             | 179               |
| Japanese                | 505        | 21              | 37                |
| Filipino                | 560        | 2               | 5                 |
| Malay                   | 474        | 3               | 9                 |
| Indian                  | 207        | 1               | 4                 |
| Chinese                 | 52         | 6               | -                 |
| Pacific Islanders       | 544        | 2               | 8                 |
| Indigenous Australian   | 68         | -               | -                 |

Table 1. The early settlement population ratio at Thursday Island in 1894 (Hattori 1894:28; Matsumoto 2001:11)