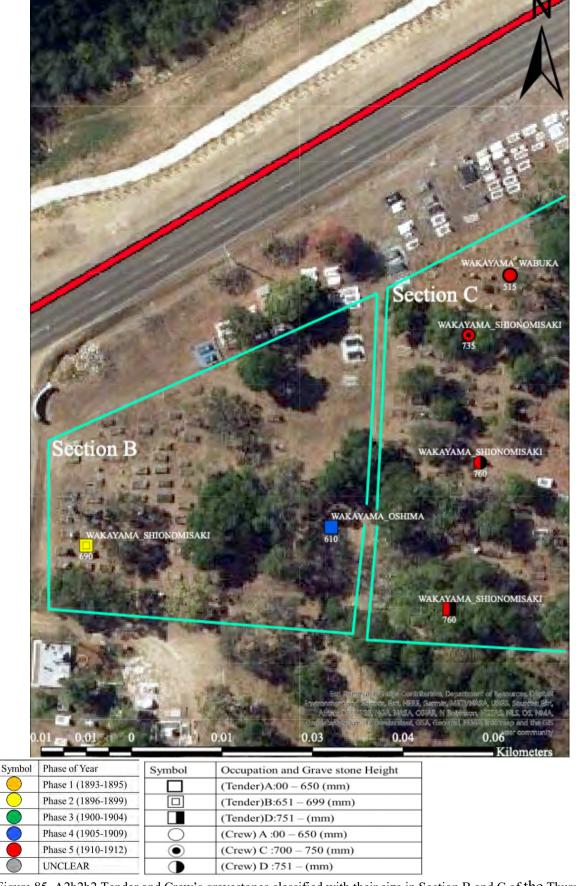

| Figure 81. Japanese gravestones processed with Upper layer grave foundation in Section B of                                              |
|------------------------------------------------------------------------------------------------------------------------------------------|
| the Thursday Island Historical Cemetery · · · · · 104                                                                                    |
| Figure 82. A2b2b2 pearl diver's gravestones classified with their size in Section A of the Thursday Island Historical Cemetery           |
| Figure 83. A2b2b2 pearl diver's gravestones classified with their size in Section B of the Thursday Island Historical Cemetery           |
| Figure 84. A2b2b2 pearl diver's gravestones classified with their size in Section C of the Thursday Island Historical Cemetery           |
| Figure 85. A2b2b2 Tender and Crew's gravestones classified with their size in Section B and C of the Thursday Island Historical Cemetery |
| Figure 86. A2b2b2 Seaman's gravestones classified with their size in Section A and B of the Thursday Island Historical Cemetery          |
| Figure 87. A2b2b2 Seaman's gravestones classified with their size in Section C of the Thursday Island Historical Cemetery                |
| Figure 88. Progression of A2b2b2 pearl diver's gravestone size                                                                           |
| Figure 89. Transition of A2b2b2 Seaman's gravestones size                                                                                |
| Figure 90. Japanese gravestone locations and year of their death in Section A of the Thursday  Island Historical Cemetery                |
| Figure 91. Japanese gravestone locations and year of their death in Section B of the Thursday  Island Historical Cemetery                |
| Figure 92. Japanese gravestone locations and year of their death in Section C of the Thursday  Island Historical Cemetery                |
| Figure 93. Chart of Japanese gravestone classification with year of their death 121                                                      |
| Figure 94. Seriation graph of Japanese gravestone typological progress on the Thursday  Island Historical Cemetery                       |
| Figure 95. Japanese gravestone locations and their birthplaces in Section A of the Thursday  Island Historical Cemetery                  |
| Figure 96. Japanese gravestone locations and their birthplaces in Section B of the Thursday  Island Historical Cemetery                  |