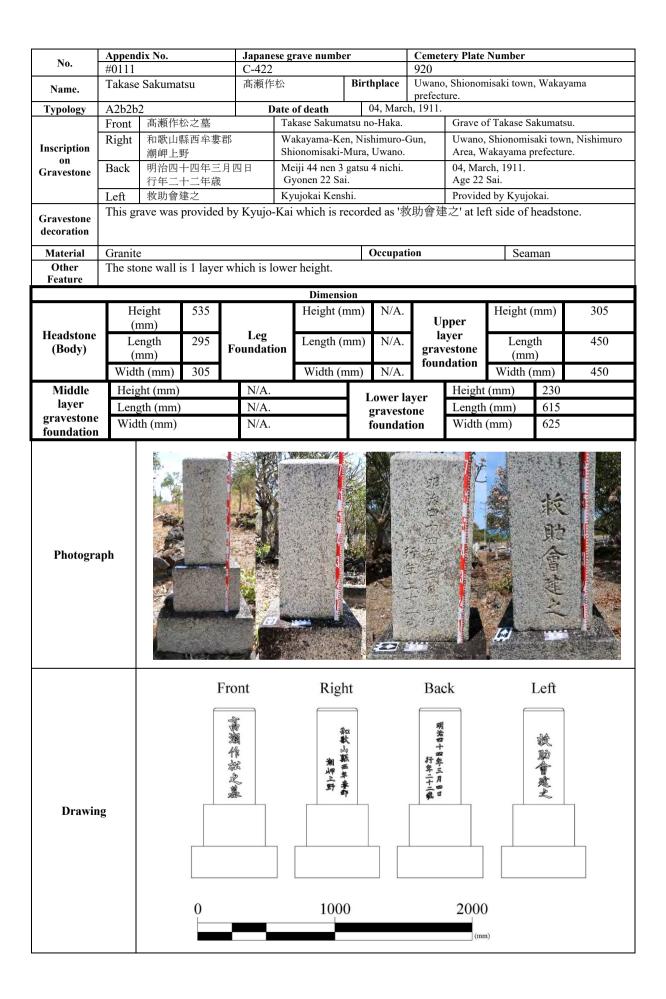

|                                                                     |                                       |              |                                |                                                                                     |                   |                                           |                      |
| Drawii                | ıg              | 0                                                       | From        |                  | Righ                                                                |                                       |              | Bac                            | 2000                                                                                |                   | Left Sapragation                          |                      |



| N.Y.                  | Append         | lix No.      |                          | Japan                                       | ese g                                                                            | rave numbe     | er    |                     | Cemet                                                    | ery Plate               | Number      |                  |      |
|-----------------------|----------------|--------------|--------------------------|---------------------------------------------|----------------------------------------------------------------------------------|----------------|-------|---------------------|----------------------------------------------------------|-------------------------|-------------|------------------|------|
| No.                   |