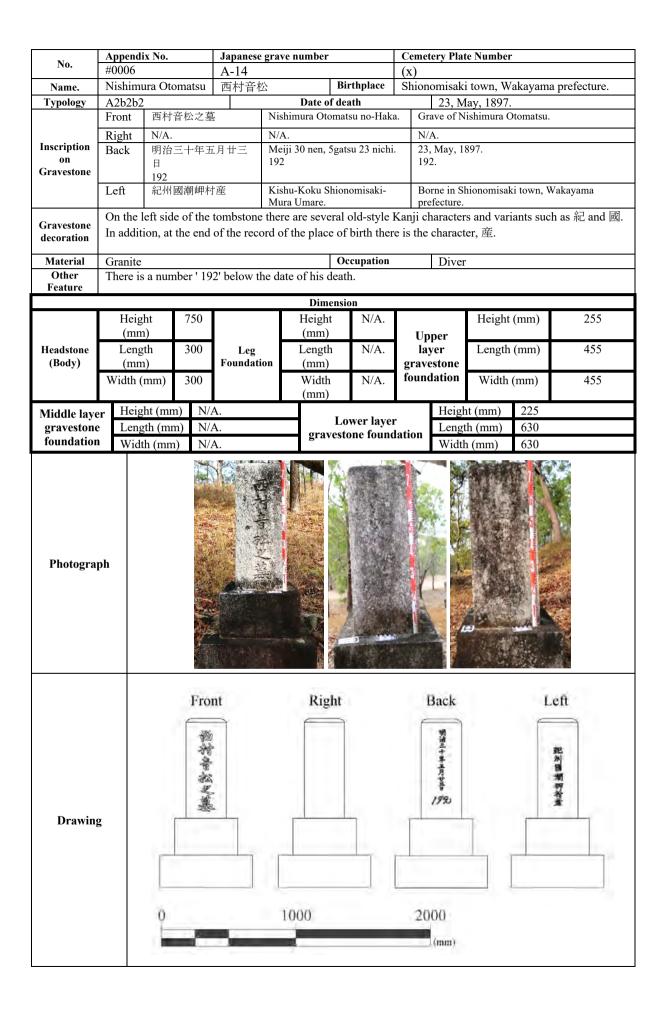

| Drawin      | g           | 灣野            |                  |         |          | Right Back                 |            |           |      |             | W. W.          |          |   |  |





| No.                             | <b>Append</b> #0007                          | lix No.                                                     |                                          | Japanese grave                                                                                                     | number                                                                     | mber Cemetery Plate Number (x)                                          |                                               |                                                       |                                      |                                                               |                                       |  |
|---------------------------------|----------------------------------------------|----------