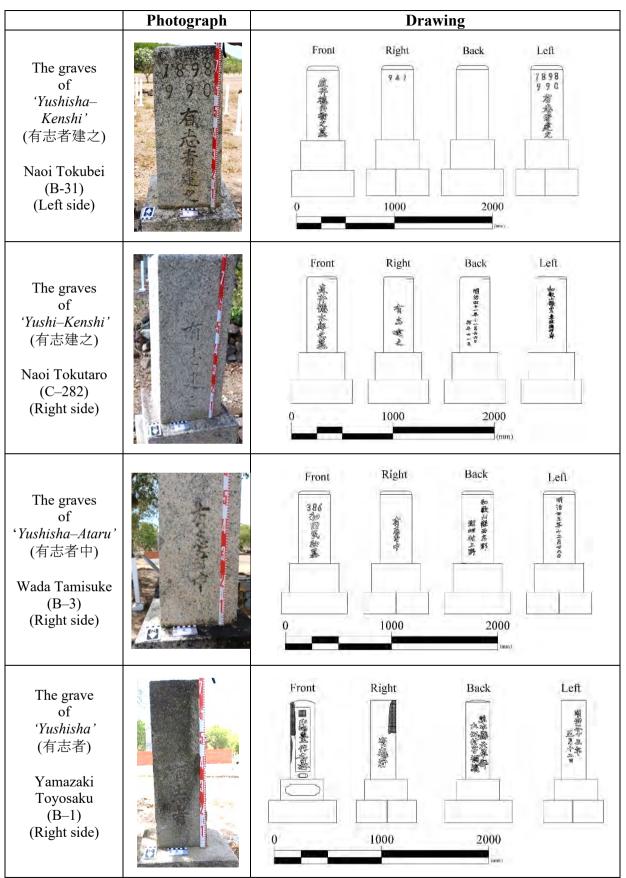

by Maechi Kotaro (前地荒太郎) have the same gravestone typology and birthplace (see Appendix 1 #0076, #0090). While the birthplaces of buried people using gravestones provided by the same provider differed, the gravestone typologies were the same, such as the non-decorated Type A2 gravestones provided by Nakanishi Yoshimatsu (中西芳松) (see Appendix 1 #0005, #0028), Type A3 gravestones provided by Ooe Chiwo (大江チヲ) (see Appendix 1 #0071, #0072) and Type A4 gravestones provided by Suzuki Yasubei (鈴木安兵衛) (see Appendix 1 #0036, #0106) (Table 23). The Type A4 gravestones provided by Suzuki Yasubei (鈴木安兵衛) all had the posthumous Buddhist name on the front surface of their headstones (Figure 109 and 110). Hence, it is clear that the gravestone providers also affect their typology and their decorations.



Figure 103. Japanese gravestones provided by group of 'Yushisha'. Photograph by Masafumi Sato.

| No.   | Name                   | Birthplace               | Occupation              | Gravestone<br>Typology | Year<br>of<br>Death | Provider<br>( <i>YUSHISH</i> A) |
|-------|------------------------|--------------------------|-------------------------|------------------------|---------------------|---------------------------------|
| B-1   | Yamazaki<br>Toyosaku   | Kumamoto                 | Diver                   | B1b1b2                 | 1900                | YUSHISHA<br>(有志者)               |
| В-3   | Wada<br>Tamisuke       | Wakayama<br>Shionomisaki | Diver                   | A2b2b2                 | 1900                | YUSHISHA-ATARU<br>(有志者中)        |
| B-14  | Kadokawa<br>Masa