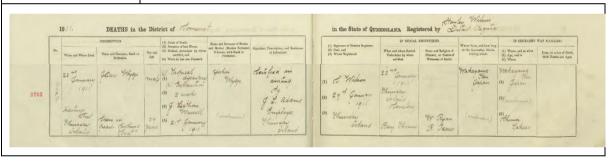

Japanese pearl labourers also practised unique pearling systems that increased pearl shell yield. In the early twentieth century, Teramoto Yoshimatsu pioneered a new pearling system, the method of diving while continuing to sail the pearl lugger (versus the conventional pearling system of anchoring each time a diver dived). In the new system, divers stayed submerged at a depth of two to three metres while the boat navigated. Once a diver identified an area with pearl shells, they signalled the tender on board with a lifeline to stop the boat and harvest the pearl shells (Matsumoto 2016:184; Ogawa 1976:104–105). Matsumoto identified another original pearling system: the division of labour based on water depth of pearling ground and divers' birthplace which provided smoother communication with their dialects among the pearl labourers (Matsumoto and Jotani 2010:33–37; Matsumoto 2016:181–183) (Table 2).

| Pearling<br>Area | Diving<br>Time | Work schedule relative to tide | Decompression | Diver's Birthplace                                      |
|------------------|----------------|--------------------------------|---------------|---------------------------------------------------------|
| Shallow (8–20m)  | 40min          | Anytime                        | 5–8min        | Susami town, Uwano town and Hiroshima prefecture        |
| Middle (20–40m)  | 30min          | 10 days between low tides      | 15–20min      | Miwasaki town, Ehime prefecture and Okinawa prefecture. |
| Deep (40–60m)    | 5–15min        | Only low tide                  | 30–60min      | Ugui town, Kushimoto town, Izumo town and Arida town.   |

Table 2. Japanese division of pearl labour system (Matsumoto 2016:181–183; Matsumoto and Jotani 2010:33–37).

Additionally, Japanese pearl labourers tended to possess unique navigational maps of the pearling areas around the Torres Strait. These maps showed pearl fishing grounds and the depths at which pearls could be harvested, as well as seabed conditions. As the majority of Japanese labourers did not speak English, map locations were referred to by unique Japanese