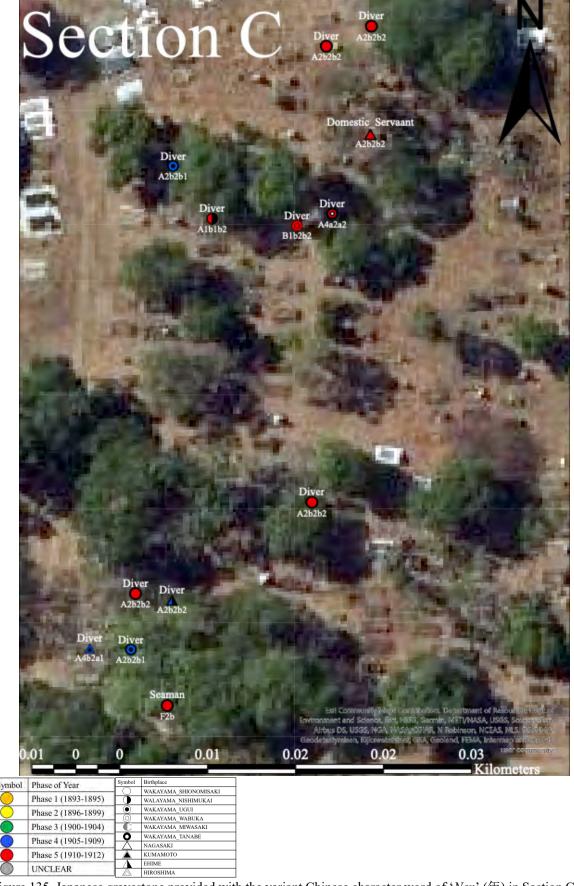

avestone with the variant Chinese character of 'Nen' (年).



Figure 132. Size comparison between Japanese gravestone provided with the variant Chinese character of 'Nen' (年) and the Average of A2b2b2.



Figure 133. Japanese gravestone provided with the variant Chinese character of 'Nen' (年) locations in Section A of the Thursday Island Historical Cemetery. Created by Masafumi Sato based on the picture from Queensland Globe (https://qldglobe.information.qld.gov.au) provided by Queensland government.



Figure 134. Japanese gravestone provided with the variant Chinese character of 'Nen' (年) in Section B of the Thursday Island Historical Cemetery. Created by Masafumi Sato based on the picture from Queensland Globe (https://qldglobe.information.qld.gov.au) provided by Queensland government.



Figure 135. Japanese gravestone provided with the variant Chinese character word of 'Nen' (年) in Section C of the Thursday Island Historical Cemetery. Created by Masafumi Sato based on the picture from Queensland Globe (https://qldglobe.information.qld.gov.au) provided by Queensland government.

Wrong words on the Japanese graves

This research identified nine graves with misspelled inscriptions on their headstones, such as omissions and homonyms. The errors reveal the level of literacy in the migrant community (Kutsuki 2004:194). All occur in the birthplace records on the headstone. These wrong words are divided into three cases according to the pattern of the misspelling.

The first case is a missing letter, found for four graves. One grave is inscribed with 'Waka–Ken' (和歌縣) instead of