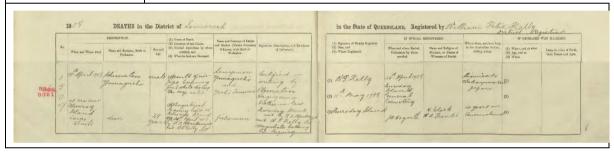

## The first foreign pearl labourers

The initial Australian pearling industry exploited Indigenous Australians as pearl labourers. Five hundred and fourty-nine Indigenous Australian labourers are recorded as working in the north-east Australian pearling industry in 1884 (Balint 2012:547; Ganter 1994:42–45; Yamanouchi 2009:148). Increased pearl shell demand drove the demand for an increased number of pearl divers, and the industry gathered Indigenous Australian peoples from increasingly distant areas. Depletion of pearl shell resources in shallow areas necessitated exploration of deeper areas. As a result, around the 1870s, when the full-dress, helmeted diving system was introduced into the pearling industry, the main source of pearling labour was changed from Indigenous Australian to South Sea islanders and Southeast Asians (Balint 2012:548; Matsumoto 2002:175; Paterson and Veth 2020:4). Chinese people, who began immigrating to Australia during the 1840s goldrushes, were also employed in the Australian pearling industry due to workforce shortages (Bach 1955:77; Harrison 1988:197–198; Murakami 2000:168; Ramsay 2004:35–59; Sherington 1990:66; Takeda 1981:24–25).

As the pearling industry shifted to diving as the main means of pearl hunting, the number of Asian labourers—Filipino, 'Malay', Indian, Japanese and Chinese—increased (Choo 2011:466–467, 469; Harrison 1988:197–198; Matsumoto 2001:11; Takeda 1981:26–28) (Table 1).

| Ethnicity               | population | No. the housing | No. owned luggers |
|-------------------------|------------|-----------------|-------------------|
| British (White pearler) | 484        | 209             | 179               |
| Japanese                | 505        | 21              | 37                |
| Filipino                | 560        | 2               | 5                 |
| Malay                   | 474        | 3               | 9                 |
| Indian                  | 207        | 1               | 4                 |
| Chinese                 | 52         | 6               | -                 |
| Pacific Islanders       | 544        | 2               | 8                 |
| Indigenous Australian   | 68         | -               | -                 |

Table 1. The early settlement population ratio at Thursday Island in 1894 (Hattori 1894:28; Matsumoto 2001:11)