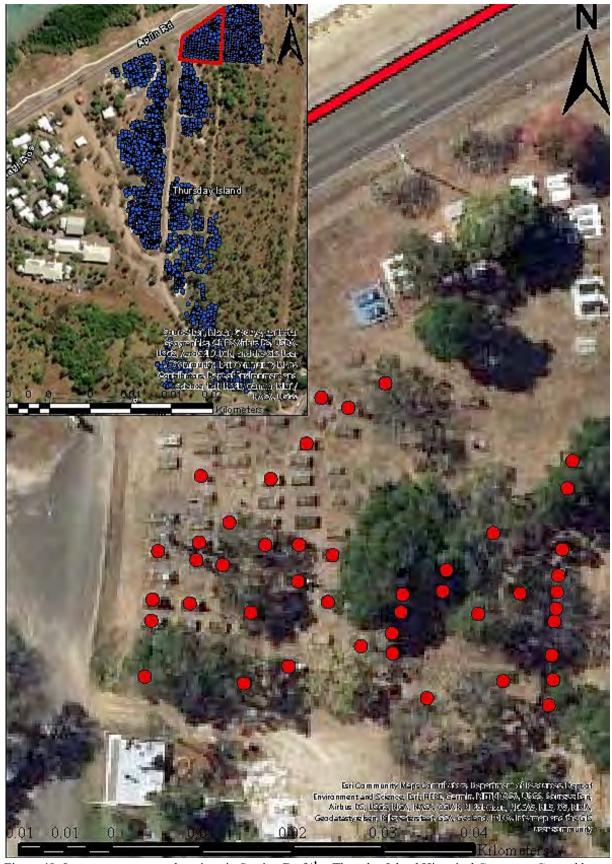

th record of Yamashita Katsusaburo (A–8).

Relationship between gravestone typology and buried person's information

This thesis conducted typological classification of the Japanese gravestones. The selected gravestones are dated during the end of nineteenth to early twentieth centuries and distributed in Sections A, B and C of the Thursday Island Historical Cemetery (Figures 48, 49 and 50).

This section discusses the relationships between the gravestone typology and buried people's information, such as year of death, birthplace, and occupation.



Figure 48. Japanese gravestone locations in Section A of the Thursday Island Historical Cemetery. Created by Masafumi Sato based on the picture from Queensland Globe (https://qldglobe.information.qld.gov.au) provided by Queensland government.



Figure 49. Japanese gravestone locations in Section B of the Thursday Island Historical Cemetery. Created by Masafumi Sato based on the picture from Queensland Globe (https://qldglobe.information.qld.gov.au) provided by Queensland government.



Figure 50. Japanese gravestone locations in Section C of the Thursday Island Historical Cemetery. Created by Masafumi Sato based on the picture from Queensland Globe (https://qldglobe.information.qld.gov.au) provided by Queensland government.

There are six gravestones of Type A1, rectangular prism shaped body and mound-shaped head and non-round processed at all head corners (see Appendix 1 #0016, #0019, #0050, #0087, #0088, #0096). While those graves mostly consist of pearl diver gravestone, the decoration on graves started from the twentieth ce