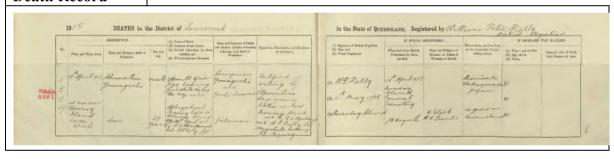

## The first foreign pearl labourers

The initial Australian pearling industry exploited Indigenous Australians as pearl labourers. Five hundred and fourty-nine Indigenous Australian labourers are recorded as working in the north-east Australian pearling industry in 1884 (Balint 2012:547; Ganter 1994:42–45; Yamanouchi 2009:148). Increased pearl shell demand drove the demand for an increased number of pearl divers, and the industry gathered Indigenous Australian peoples from increasingly distant areas. Depletion of pearl shell resources in shallow areas necessitated exploration of deeper areas. As a result, around the 1870s, when the full-dress, helmeted diving system was introduced into the pearling industry, the main source of pearling labour was changed from Indigenous Australian to South Sea islanders and Southeast Asians (Balint 2012:548; Matsumoto 2002:175; Paterson and Veth 2020:4). Chinese people, who began immigrating to Australia during the 1840s goldrushes, were also employed in the Australian pearling industry due to workforce shortages (Bach 1955:77; Harrison 1988:197–198; Murakami 2000:168; Ramsay 2004:35–59; Sherington 1990:66; Takeda 1981:24–25).

As the pearling industry shifted to diving as the main means of pearl hunting, the number of Asian labourers—Filipino, 'Malay', Indian, Japanese and Chinese—increased (Choo 2011:466–467, 469; Harrison 1988:197–198; Matsumoto 2001:11; Takeda 1981:26–28) (Table 1).

| Ethnicity               | population | No. the housing | No. owned luggers |
|-------------------------|------------|-----------------|-------------------|
| British (White pearler) | 484        | 209             | 179               |
| Japanese                | 505        | 21              | 37                |
| Filipino                | 560        | 2               | 5                 |
| Malay                   | 474        | 3               | 9                 |
| Indian                  | 207        | 1               | 4                 |
| Chinese                 | 52         | 6               | -                 |
| Pacific Islanders       | 544        | 2               | 8                 |
| Indigenous Australian   | 68         | -               | -                 |

Table 1. The early settlement population ratio at Thursday Island in 1894 (Hattori 1894:28; Matsumoto 2001:11)