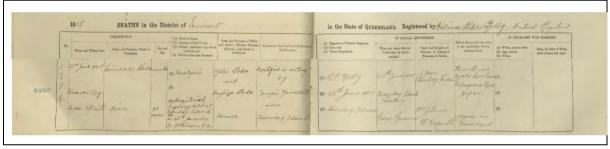

## The first foreign pearl labourers

The initial Australian pearling industry exploited Indigenous Australians as pearl labourers. Five hundred and fourty-nine Indigenous Australian labourers are recorded as working in the north-east Australian pearling industry in 1884 (Balint 2012:547; Ganter 1994:42–45; Yamanouchi 2009:148). Increased pearl shell demand drove the demand for an increased number of pearl divers, and the industry gathered Indigenous Australian peoples from increasingly distant areas. Depletion of pearl shell resources in shallow areas necessitated exploration of deeper areas. As a result, around the 1870s, when the full-dress, helmeted diving system was introduced into the pearling industry, the main source of pearling labour was changed from Indigenous Australian to South Sea islanders and Southeast Asians (Balint 2012:548; Matsumoto 2002:175; Paterson and Veth 2020:4). Chinese people, who began immigrating to Australia during the 1840s goldrushes, were also employed in the Australian pearling industry due to workforce shortages (Bach 1955:77; Harrison 1988:197–198; Murakami 2000:168; Ramsay 2004:35–59; Sherington 1990:66; Takeda 1981:24–25).

As the pearling industry shifted to diving as the main means of pearl hunting, the number of Asian labourers—Filipino, 'Malay', Indian, Japanese and Chinese—increased (Choo 2011:466–467, 469; Harrison 1988:197–198; Matsumoto 2001:11; Takeda 1981:26–28) (Table 1).

| Ethnicity               | population | No. the housing | No. owned luggers |
|-------------------------|------------|-----------------|-------------------|
| British (White pearler) | 484        | 209             | 179               |
| Japanese                | 505        | 21              | 37                |
| Filipino                | 560        | 2               | 5                 |
| Malay                   | 474        | 3               | 9                 |
| Indian                  | 207        | 1               | 4                 |
| Chinese                 | 52         | 6               | -                 |
| Pacific Islanders       | 544        | 2               | 8                 |
| Indigenous Australian   | 68         | -               | -                 |

Table 1. The early settlement population ratio at Thursday Island in 1894 (Hattori 1894:28; Matsumoto 2001:11)