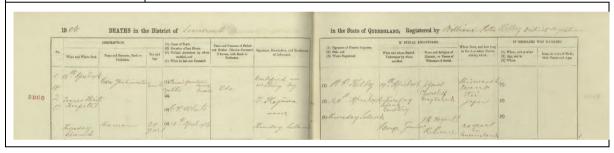

## The first foreign pearl labourers

The initial Australian pearling industry exploited Indigenous Australians as pearl labourers. Five hundred and fourty-nine Indigenous Australian labourers are recorded as working in the north-east Australian pearling industry in 1884 (Balint 2012:547; Ganter 1994:42–45; Yamanouchi 2009:148). Increased pearl shell demand drove the demand for an increased number of pearl divers, and the industry gathered Indigenous Australian peoples from increasingly distant areas. Depletion of pearl shell resources in shallow areas necessitated exploration of deeper areas. As a result, around the 1870s, when the full-dress, helmeted diving system was introduced into the pearling industry, the main source of pearling labour was changed from Indigenous Australian to South Sea islanders and Southeast Asians (Balint 2012:548; Matsumoto 2002:175; Paterson and Veth 2020:4). Chinese people, who began immigrating to Australia during the 1840s goldrushes, were also employed in the Australian pearling industry due to workforce shortages (Bach 1955:77; Harrison 1988:197–198; Murakami 2000:168; Ramsay 2004:35–59; Sherington 1990:66; Takeda 1981:24–25).

As the pearling industry shifted to diving as the main means of pearl hunting, the number of Asian labourers—Filipino, 'Malay', Indian, Japanese and Chinese—increased (Choo 2011:466–467, 469; Harrison 1988:197–198; Matsumoto 2001:11; Takeda 1981:26–28) (Table 1).

| Ethnicity               | population | No. the housing | No. owned luggers |
|-------------------------|------------|-----------------|-------------------|
| British (White pearler) | 484        | 209             | 179               |
| Japanese                | 505        | 21              | 37                |
| Filipino                | 560        | 2               | 5                 |
| Malay                   | 474        | 3               | 9                 |
| Indian                  | 207        | 1               | 4                 |
| Chinese                 | 52         | 6               | -                 |
| Pacific Islanders       | 544        | 2               | 8                 |
| Indigenous Australian   | 68         | -               | -                 |

Table 1. The early settlement population ratio at Thursday Island in 1894 (Hattori 1894:28; Matsumoto 2001:11)