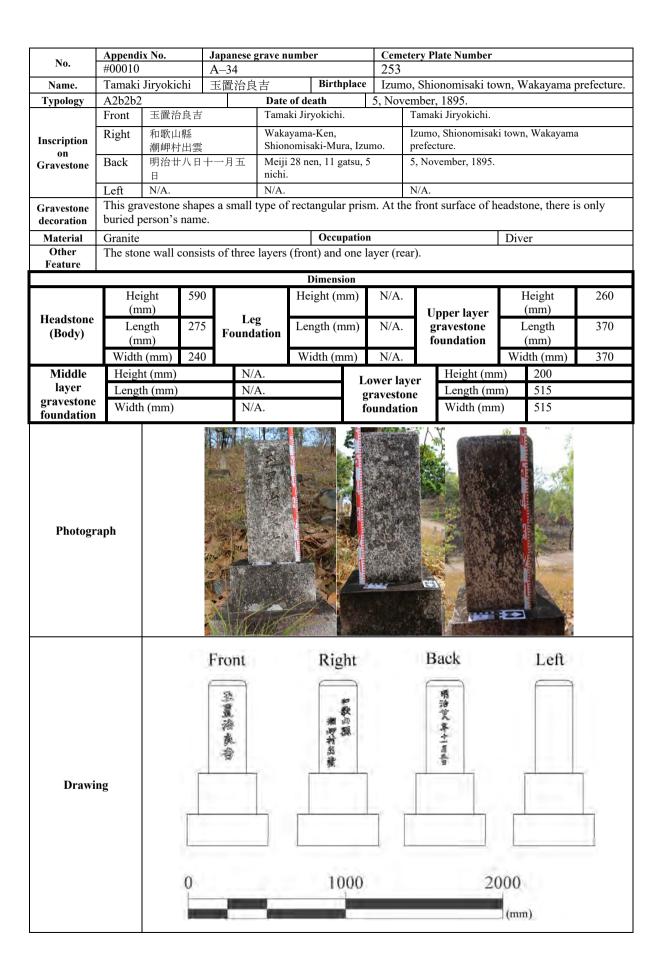

|           |
| Photograph   | 1              |          |               |               |                |                              |              |                                            |                          |                |                |           |
|              |                |          | Front         | ×             | R              | Light                        |              | Back                                       |                          |                | Left           |           |
| Drawing      |                |          | 魔四三众郎之暮       |               |                |                              |              | NO 服务分次不为月分人目見於                            |                          |                |                |           |



|                  | Append            | dix No.      | Japa     | nese grave num                 | ber C      | emetery P    | late Numbe            | er             |                           |                     |        |  |  |
|------------------|-------------------|--------------|----------|--------------------------------|------------|--------------|-----------------------|----------------|---------------------------|---------------------|--------|--|--|
| No.              | #0011             |              | A-3      |                                |            | 59           |                       |                |                           |                     |        |  |  |
| Name.            | Kojima<br>Sankic  | hi           | 小嶋       | 三吉