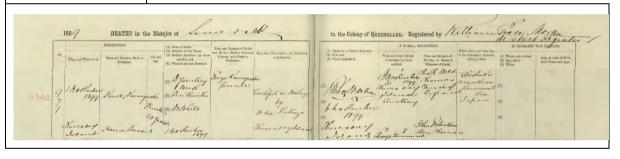

| Birthpl               | blace Kushimoto town, Wakayama prefecture |                  |             |     |                    |  |





| Appendix No, | Japanese grave | Name            |      | Cemetery | Cemetery plate No. |  |
|--------------|----------------|-----------------|------|----------|--------------------|--|
|              | No.            |                 |      |          |                    |  |
| #0029        | B-17           | Kawaguchi Kako. |      | (x)      |                    |  |
| Typology     | Height (mm)    | Length (mm)     | Widt | h (mm)   | Dead of Year       |  |
| A2b2b2       | 755            | 295             | 300  |          | 1899               |  |
| Occupation   | House Servant  | Birthplace      |      | Kumamoto | prefecture.        |  |





| Appendix No | o, Japanese grav    | 'e    | Name               |       | Cemetery                     | Cemetery plate No. |                |  |
|-------------|---------------------|-------|--------------------|-------|------------------------------|--------------------|----------------|--|
|             | No.                 |       |                    |       |                              |                    |                |  |
| #0030       | B-20                |       | Iwabuchi Yoahimtsu |       | (x)                          |                    |                |  |
|             |                     |       | Minami Matsugoro.  |       |                              |                    |                |  |
| Typology    | gy Height (mm)      |       | Length (mm)