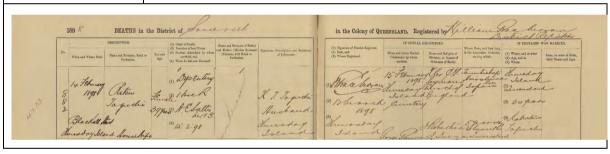

## The first foreign pearl labourers

The initial Australian pearling industry exploited Indigenous Australians as pearl labourers. Five hundred and fourty-nine Indigenous Australian labourers are recorded as working in the north-east Australian pearling industry in 1884 (Balint 2012:547; Ganter 1994:42–45; Yamanouchi 2009:148). Increased pearl shell demand drove the demand for an increased number of pearl divers, and the industry gathered Indigenous Australian peoples from increasingly distant areas. Depletion of pearl shell resources in shallow areas necessitated exploration of deeper areas. As a result, around the 1870s, when the full-dress, helmeted diving system was introduced into the pearling industry, the main source of pearling labour was changed from Indigenous Australian to South Sea islanders and Southeast Asians (Balint 2012:548; Matsumoto 2002:175; Paterson and Veth 2020:4). Chinese people, who began immigrating to Australia during the 1840s goldrushes, were also employed in the Australian pearling industry due to workforce shortages (Bach 1955:77; Harrison 1988:197–198; Murakami 2000:168; Ramsay 2004:35–59; Sherington 1990:66; Takeda 1981:24–25).

As the pearling industry shifted to diving as the main means of pearl hunting, the number of Asian labourers—Filipino, 'Malay', Indian, Japanese and Chinese—increased (Choo 2011:466–467, 469; Harrison 1988:197–198; Matsumoto 2001:11; Takeda 1981:26–28) (Table 1).

| Ethnicity               | population | No. the housing | No. owned luggers |
|-------------------------|------------|-----------------|-------------------|
| British (White pearler) | 484        | 209             | 179               |
| Japanese                | 505        | 21              | 37                |
| Filipino                | 560        | 2               | 5                 |
| Malay                   | 474        | 3               | 9                 |
| Indian                  | 207        | 1               | 4                 |
| Chinese                 | 52         | 6               | -                 |
| Pacific Islanders       | 544        | 2               | 8                 |
| Indigenous Australian   | 68         | -               | -                 |

Table 1. The early settlement population ratio at Thursday Island in 1894 (Hattori 1894:28; Matsumoto 2001:11)