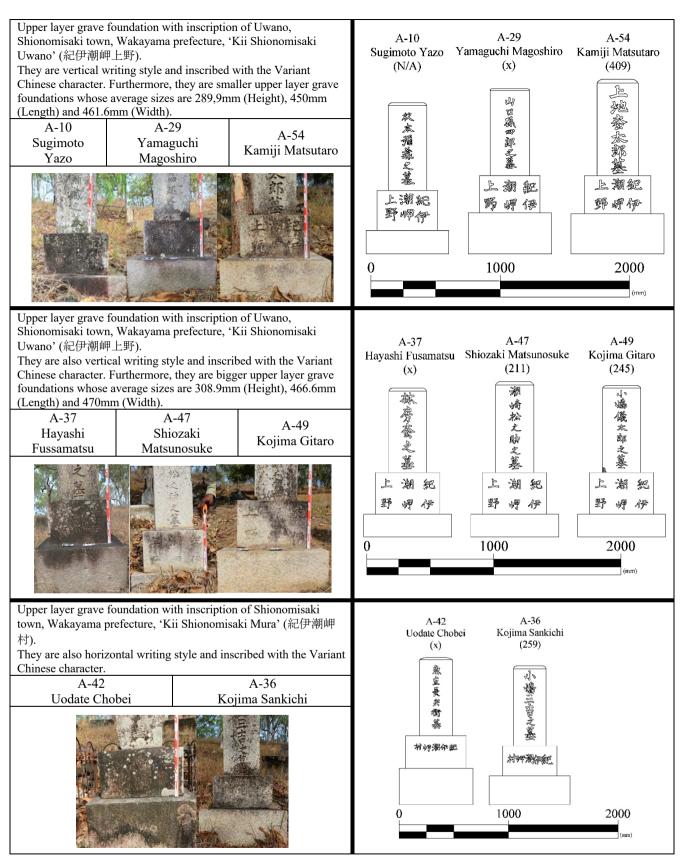

| Figure 44. The year of death record on the Japanese gravestones                                               |
|---------------------------------------------------------------------------------------------------------------|
| Figure 45. Graph of the death rate of the Japanese migrants in each time period54                             |
| Figure 46. The birthplace record on the Japanese gravestones ······55                                         |
| Figure 47. Death record of Yamashita Katsusaburo (A–8)······55                                                |
| Figure 48. Japanese gravestone locations at Section A of the Thursday Island Historical  Cemetery             |
| Figure 49. Japanese gravestone locations at Section B of the Thursday Island Historical  Cemetery             |
| Figure 50. Japanese gravestone locations at Section C of the Thursday Island Historical  Cemetery             |
| Figure 51. Type A1 gravestone locations in the Thursday Island Historical Cemetery62                          |
| Figure 52. Type A2 gravestones provided with the leg foundation locations63                                   |
| Figure 53. Pie chart showing the birthplaces of non-decorated Type A2 gravestones66                           |
| Figure 54. Pie chart showing occupation of non-decorated Type A2 gravestone66                                 |
| Figure 55. Non-decorated Type A2 gravestone locations in Section A of the Thursday Island Historical Cemetery |
| Figure 56. Non-decorated Type A2 gravestone locations in Section B of the Thursday Island Historical Cemetery |
| Figure 57. Non-decorated Type A2 gravestone locations in Section C of the Thursday Island Historical Cemetery |
| Figure 58. Type A3 gravestone locations in Section B and C of the Thursday Island Historical Cemetery         |
| Figure 59. Type A4 gravestone locations in the Thursday Island Historical Cemetery73                          |
| Figure 60. Type A5 gravestone location in the Thursday Island Historical Cemetery75                           |
| Figure 61. Type A6 gravestone locations in Section B and C of the Thursday Island Historical Cemetery         |
| Figure 62. Type B1 gravestone locations in Sections B and C of the Thursday Island Historical Cemetery        |