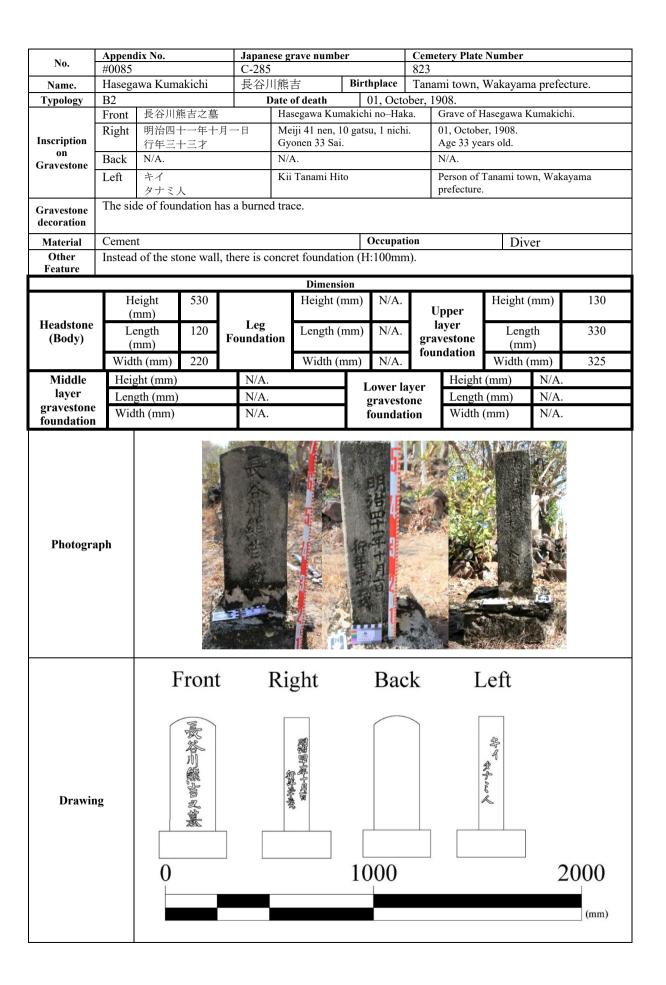

235      |              |
| gravesto              |         | Length (mn     | n)       | N/A.          |           |           | avesto                  |          | Length    | (mm)        | 600      |              |
| foundat               |         | Width (mm      |          | N/A.          |           |           | undati                  |          | Width     |             | 610      |              |
| Photogra              | aph     | Z              | ◇那之墓     |               |           | (6)       |                         |          |           |             |          | a a          |
| Drawii                |         |                | Front    |               | Rig       |           | 1                       | Ba       | ick       | Г           | Left     |              |





|                  | Append                            | lix No.                                |                                      | Japanes                          | se grave numb                           | er                                    |                    | Ceme                | tery Plate                 | Number                   |                       |