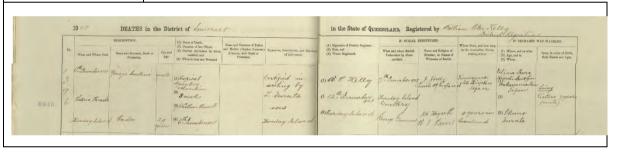

## The first foreign pearl labourers

The initial Australian pearling industry exploited Indigenous Australians as pearl labourers. Five hundred and fourty-nine Indigenous Australian labourers are recorded as working in the north-east Australian pearling industry in 1884 (Balint 2012:547; Ganter 1994:42–45; Yamanouchi 2009:148). Increased pearl shell demand drove the demand for an increased number of pearl divers, and the industry gathered Indigenous Australian peoples from increasingly distant areas. Depletion of pearl shell resources in shallow areas necessitated exploration of deeper areas. As a result, around the 1870s, when the full-dress, helmeted diving system was introduced into the pearling industry, the main source of pearling labour was changed from Indigenous Australian to South Sea islanders and Southeast Asians (Balint 2012:548; Matsumoto 2002:175; Paterson and Veth 2020:4). Chinese people, who began immigrating to Australia during the 1840s goldrushes, were also employed in the Australian pearling industry due to workforce shortages (Bach 1955:77; Harrison 1988:197–198; Murakami 2000:168; Ramsay 2004:35–59; Sherington 1990:66; Takeda 1981:24–25).

As the pearling industry shifted to diving as the main means of pearl hunting, the number of Asian labourers—Filipino, 'Malay', Indian, Japanese and Chinese—increased (Choo 2011:466–467, 469; Harrison 1988:197–198; Matsumoto 2001:11; Takeda 1981:26–28) (Table 1).

| Ethnicity               | population | No. the housing | No. owned luggers |
|-------------------------|------------|-----------------|-------------------|
| British (White pearler) | 484        | 209             | 179               |
| Japanese                | 505        | 21              | 37                |
| Filipino                | 560        | 2               | 5                 |
| Malay                   | 474        | 3               | 9                 |
| Indian                  | 207        | 1               | 4                 |
| Chinese                 | 52         | 6               | -                 |
| Pacific Islanders       | 544        | 2               | 8                 |
| Indigenous Australian   | 68         | -               | -                 |

Table 1. The early settlement population ratio at Thursday Island in 1894 (Hattori 1894:28; Matsumoto 2001:11)