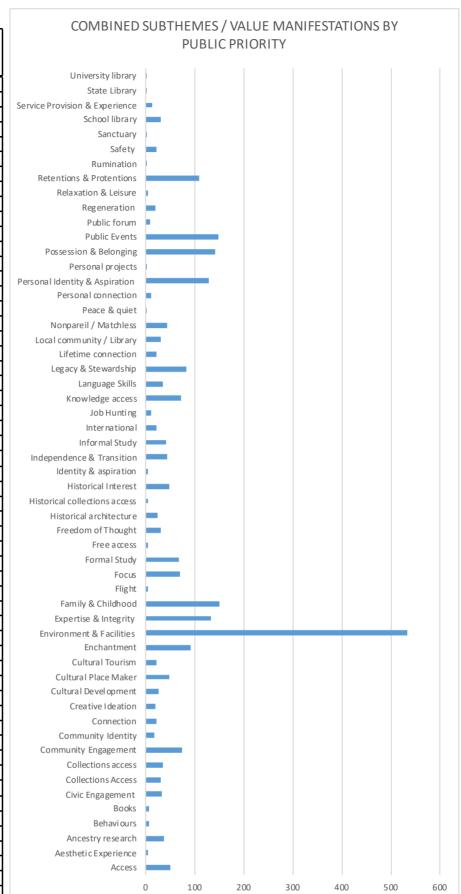

| 3               | Rumination                                                         | 3          |
| School library                                               | 30              | Sanctuary                                                          | 3          |
| Service Provision & Experience                               | 14              | Peace & quiet                                                      | 2          |
| State Library                                                | 2               | State Library                                                      | 2          |
| University library                                           | 2661            | University library                                                 | 2661       |



2661