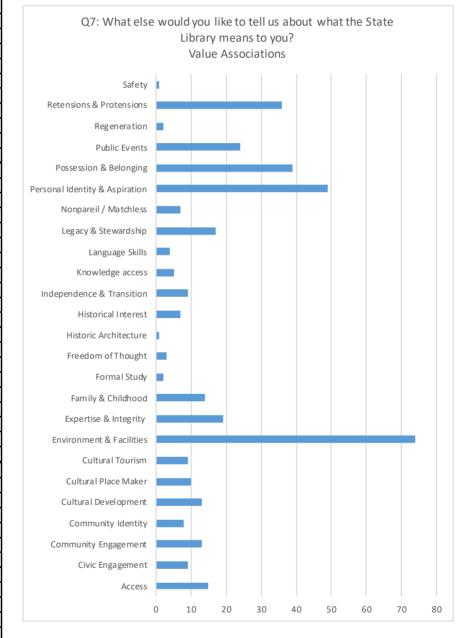

ents                            | 24                                 | Formal Study                             | 2                                  |
| Regeneration                             | 2                                  | Regeneration                             | 2                                  |
| Retensions & Protensions                 | 36                                 | Historic Architecture                    | 1                                  |
| Safety                                   | 1                                  | Safety                                   | 1                                  |
| TOTAL                                    | 390                                | TOTAL                                    | 390                                |



|                                                                         |                                            | TOTAL                                                 | 390    |
|-------------------------------------------------------------------------|--------------------------------------------|-------------------------------------------------------|--------|
|                                                                         |                                            | SUBTOTAL                                              | 56     |
|                                                                         |                                            | Public Events                                         | 3      |
|