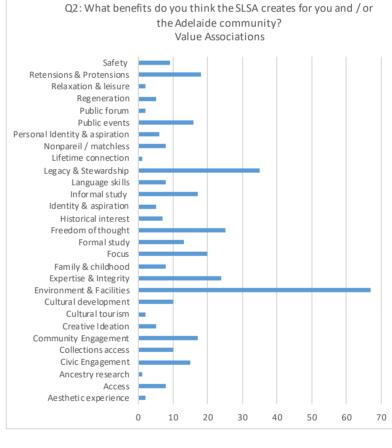

| Q2: SUBTHEME A-Z (How is tha value manifest?) | t SUBTOTAL (Priority of Value) |
|-----------------------------------------------|--------------------------------|
| Aesthetic experience                          | 2                              |
| Access                                        | 8                              |
| Ancestry research                             | 1                              |
| Civic Engagement                              | 15                             |
| Collections access                            | 10                             |
| Community Engagement                          | 17                             |
| Creative Ideation                             | 5                              |
| Cultural tourism                              | 2                              |
| Cultural development                          | 10                             |
| Environment & Facilities                      | 67                             |
| Expertise & Integrity                         | 24                             |
| Family & childhood                            | 8                              |
| Focus                                         | 20                             |
| Formal study                                  | 13                             |
| Freedom of thought                            | 25                             |
| Historical interest                           | 7                              |
| Identity & aspiration                         | 5                              |
| Informal study                                | 17                             |
| Language skills                               | 8                              |
| Legacy & Stewardship                          | 35                             |
| Lifetime connection                           | 1                              |
| Nonpareil / matchless                         | 8                              |
| Personal Identity & aspiration                | 6                              |
| Public events                                 | 16                             |
| Public forum                                  | 2                              |
| Regeneration                                  | 5                              |
| Relaxation & leisure                          | 2                              |
| Retensions & Protensions                      | 18                             |
| Safety                                        | 9                              |
|                                               | 366                            |