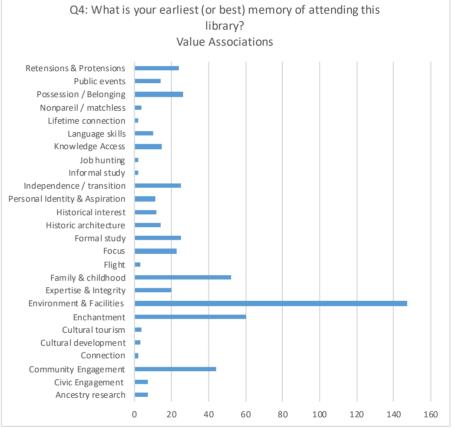

| Q4: SUBTHEME SUBTHEME<br>(Public value associations) | SUBTOTAL<br>(Priority of<br>Value) | Q4: SUBTHEME (Public value associations) | SUBTOTAL<br>(Priority of<br>Value) |
|------------------------------------------------------|------------------------------------|------------------------------------------|------------------------------------|
| Ancestry research                                    | 7                                  | Environment & Facilities                 | 147                                |
| Civic Engagement                                     | 7                                  | Enchantment                              | 60                                 |
| Community Engagement                                 | 44                                 | Family & childhood                       | 52                                 |
| Connection                                           | 2                                  | Community Engagement                     | 44                                 |
| Cultural development                                 | 3                                  | Possession / Belonging                   | 26                                 |
| Cultural tourism                                     | 4                                  | Formal study                             | 25                                 |
| Enchantment                                          | 60                                 | Independence / transition                | 25                                 |
| Environment & Facilities                             | 147                                | Retensions & Protensions                 | 24                                 |
| Expertise & Integrity                                | 20                                 | Focus                                    | 23                                 |
| Family & childhood                                   | 52                                 | Expertise & Integrity                    | 20                                 |
| Flight                                               | 3                                  | Knowledge Access                         | 15                                 |
| Focus                                                | 23                                 | Historic architecture                    | 14                                 |
| Formal study                                         | 25                                 | Public events                            | 14                                 |
| Historic architecture                                | 14                                 | Historical interest                      | 12                                 |
| Historical interest                                  | 12                                 | Language skills                          | 10                                 |
| Personal Identity & Aspiration                       | 11                                 | Ancestry research                        | 7                                  |
| Independence / transition                            | 25                                 | Civic Engagement                         | 7                                  |
| Informal study                                       | 2                                  | Personal Identity & Aspiration           | 11                                 |
| Job hunting                                          | 2                                  | Cultural tourism                         | 4                                  |
| Knowledge Access                                     | 15                                 | Nonpareil / matchless                    | 4                                  |
| Language skills                                      | 10                                 | Cultural development                     | 3                                  |
| Lifetime connection                                  | 2                                  | Flight                                   | 3                                  |
| Nonpareil / matchless                                | 4                                  | Companionship                            | 2                                  |
| Possession / Belonging                               | 26                                 | Informal study                           | 2                                  |
| Public events                                        | 14                                 | Job hunting                              | 2                                  |
| Retensions & Protensions                             | 24                                 | Lifetime connection                      | 2                                  |
| TOTAL                                                | 558                                | TOTAL                                    | 558                                |

|                            |                           | TOTAL                    | 558 |
|----------------------------|---------------------------|--------------------------|-----|
|                            |                           | SUBTOTAL                 | 67  |
|                            | Independence / transition | 2                        |     |
|                            |                           | Formal study             | 2   |
|                            |                           | Civic contribution       | 1   |
|                            |                           | Cultural tourism         | 1   |
|                            |                           | Ancestry research        | 4   |
| New Category HERITAGE & CC | HERITAGE & CONTINUITY     | Family & childhood       | 5   |
|                            | LIEDITA CE O CONTINUUTY   | Historical interest      | 6   |
|                            |                           | Public events            | 2   |
|                            |                           | Possession / Belonging   | 1   |
|                            |                           | Expertise & Integrity    | 6   |
|                            |                           | Enchantment              | 2   |
|                            |                           | Environment & Facilities | 18  |
|                            | Retensions & Protensions  | 17                       |     |