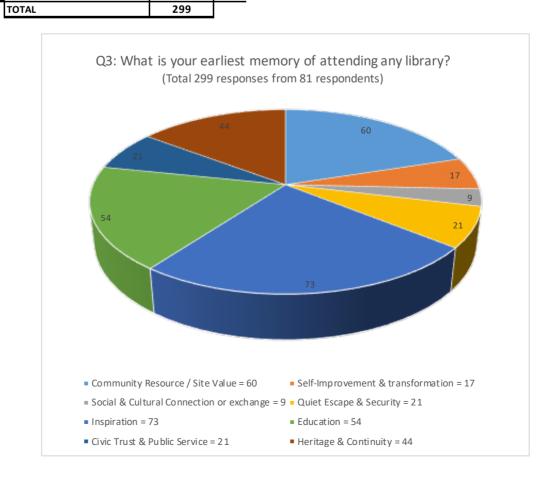

Community Resource / Site 60 Value = 60 Self-Improvement & 17 transformation = 17 Social & Cultural Connection 9 or exchange = 9 21 Quiet Escape & Security = 21 73 Inspiration = 73 54 Education = 54 Civic Trust & Public Service = 21 21 Heritage & Continuity = 44 44 TOTAL 299