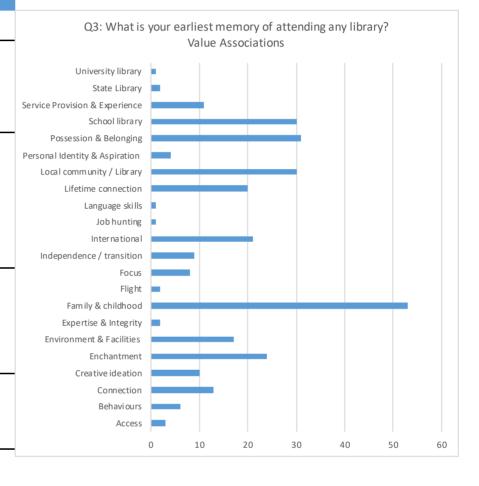

| Q3: SUBTHEME SUBTHEME          | SUBTOTAL     |
|--------------------------------|--------------|
| (Public value associations)    | (Priority of |
| (i doile raide desertation)    | Value)       |
| Access                         | 3            |
| Behaviours                     | 6            |
| Connection                     | 13           |
| Creative ideation              | 10           |
| Enchantment                    | 24           |
| Environment & Facilities       | 17           |
| Expertise & Integrity          | 2            |
| Family & childhood             | 53           |
| Flight                         | 2            |
| Focus                          | 8            |
| Independence / transition      | 9            |
| International                  | 21           |
| Job hunting                    | 1            |
| Language skills                | 1            |
| Lifetime connection            | 20           |
| Local community / Library      | 30           |
| Personal Identity & Aspiration | 4            |
| Possession & Belonging         | 31           |
| School library                 | 30           |
| Service Provision & Experience | 11           |
| State Library                  | 2            |
| University library             | 1            |
| Total                          | 299          |

| Q3: SUBTHEME (Public value associations) | SUBTOTAL<br>(Priority of<br>Value) |
|------------------------------------------|------------------------------------|
| Family & childhood                       | 53                                 |
| Possession & Belonging                   | 31                                 |
| Local community / Library                | 30                                 |
| School library                           | 30                                 |
| Enchantment                              | 24                                 |
| International                            | 21                                 |
| Lifetime connection                      | 20                                 |
| Environment & Facilities                 | 17                                 |
| Connection                               | 13                                 |
| Service Provision & Experience           | 11                                 |
| Creative ideation                        | 10                                 |
| Independence / transition                | 9                                  |
| Focus                                    | 8                                  |
| Behaviours                               | 6                                  |
| Personal Identity & Aspiration           | 4                                  |
| Access                                   | 3                                  |
| Expertise & Integrity                    | 2                                  |
| Flight                                   | 2                                  |
| State Library                            | 2                                  |
| Job hunting                              | 1                                  |
| Language skills                          | 1                                  |
| University library                       | 1                                  |
| Total                                    | 299                                |