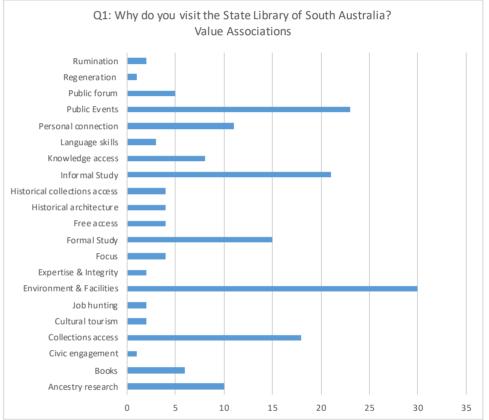

| Question 1: Why do you visit the State Library of South Australia? |       |                                            |  |  |
|--------------------------------------------------------------------|-------|--------------------------------------------|--|--|
| Q1: SUBTHEME (How is that value manifest?)                         | TOTAL | SUBTHEME (Public value TOTAL associations) |  |  |
| Ancestry research                                                  | 10    | Environment & Facilities 30                |  |  |
| Books                                                              | 6     | Public Events 23                           |  |  |
| Civic engagement                                                   | 1     | Informal Study 21                          |  |  |
| Collections access                                                 | 18    | Collections access 18                      |  |  |
| Cultural tourism                                                   | 2     | Formal Study 15                            |  |  |
| Job hunting                                                        | 2     | Personal connection 11                     |  |  |
| Environment & Facilities                                           | 30    | Ancestry research 10                       |  |  |
| Expertise & Integrity                                              | 2     | Knowledge access 8                         |  |  |
| Focus                                                              | 4     | Books 6                                    |  |  |
| Formal Study                                                       | 15    | Public forum 5                             |  |  |
| Free access                                                        | 4     | Focus 4                                    |  |  |
| Historical architecture                                            | 4     | Free access 4                              |  |  |
| Historical collections access                                      | 4     | Historical collections access 4            |  |  |
| Informal Study                                                     | 21    | Historical architecture 4                  |  |  |
| Knowledge access                                                   | 8     | Language skills 3                          |  |  |
| Language skills                                                    | 3     | Cultural tourism 2                         |  |  |
| Personal connection                                                | 11    | Job hunting 2                              |  |  |
| Public Events                                                      | 23    | Expertise & Integrity 2                    |  |  |
| Public forum                                                       | 5     | Rumination 2                               |  |  |
| Regeneration                                                       | 1     | Civic engagement 1                         |  |  |
| Rumination                                                         | 2     | Regeneration 1                             |  |  |
| Total                                                              | 176   | Total 176                                  |  |  |