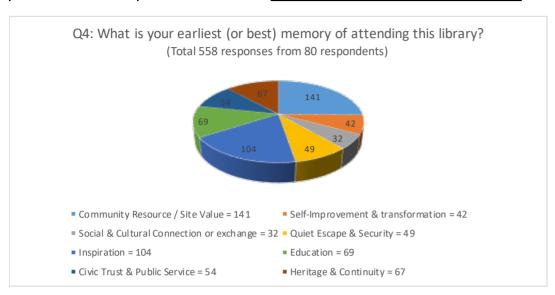

| Community Resource /      |     |
|---------------------------|-----|
| Site Value = 141          | 141 |
| Self-Improvement &        |     |
| transformation = 42       | 42  |
| Social & Cultural         |     |
| Connection or exchange    |     |
| =32                       | 32  |
| Quiet Escape & Security = |     |
| 49                        | 49  |
| Inspiration = 104         | 104 |
| Education = 69            | 69  |
| Civic Trust & Public      |     |
| Service = 54              | 54  |
| Heritage & Continuity =   |     |
| 67                        | 67  |
| TOTAL                     | 558 |
|                           |     |