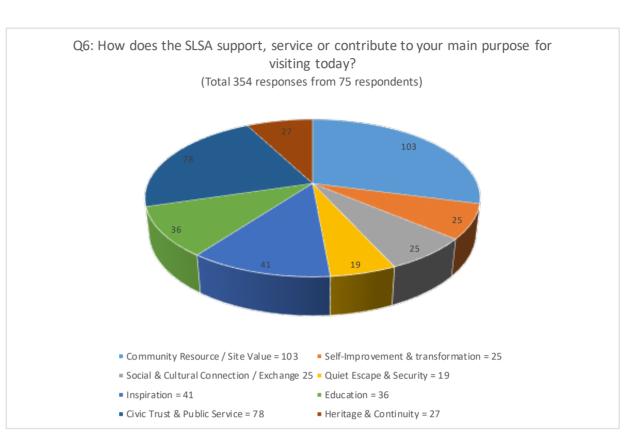

| Community Resource /      |     |
|---------------------------|-----|
| Site Value = 141          | 141 |
| Self-Improvement &        |     |
| transformation = 42       | 42  |
| Social & Cultural         |     |
| Connection or exchange    |     |
| =32                       | 32  |
| Quiet Escape & Security = |     |
| 49                        | 49  |
| Inspiration = 104         | 104 |
| Education = 69            | 69  |
| Civic Trust & Public      |     |
| Service = 54              | 54  |
| Heritage & Continuity =   |     |
| 67                        | 67  |
| TOTAL                     | 558 |
|                           |     |