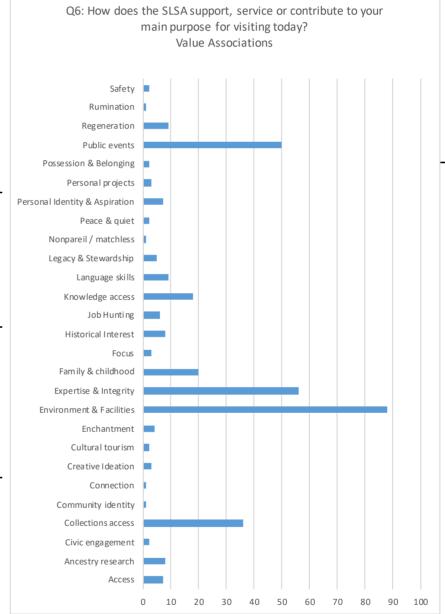

ents                            | 50                                 | Community identity                       | 1                                  |
| Regeneration                             | 9                                  | Connection                               | 1                                  |
| Rumination                               | 1                                  | Nonpareil / matchless                    | 1                                  |
| Safety                                   | 2                                  | Rumination                               | 1                                  |
| TOTAL                                    | 354                                | TOTAL                                    | 354                                |



|              |                       | SUBTOTAL                 | 27 |
|--------------|-----------------------|--------------------------|----|
|              |                       | Family & childhood       | 2  |
|              |                       | Environment & Facilities | 1  |
|              |                       | Public events            | 1  |
| New Category | HERITAGE & CONTINUITY | Community identity       | 1  |
|              | HERITAGE & CONTINUITY | Personal projects        | 1  |
|              |                       | Historical Interest      | 6  |
|              |                       | Collections access       | 7  |
|              |                       | Legacy & Stewardship     | 4  |
|              |                       | Ancestry research        |